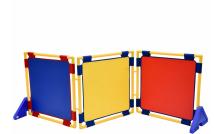

## Description

Set of 3 primary colored room dividers serve a variety of purposes such as creating a quiet space for rest time or separating activities. Panels easily attach with included double claw clips.