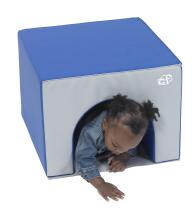

## Description

Vibrant contemporary colors highlight this versatile soft tunnel. Young explorers can crawl around and pull themselves up on or venture through the tunnel.

A floor mat goes under the tunnel keeping crawling children clean. Dense foam tunnel has no sharp edges and cover material easily wipes clean.