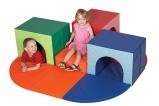

## Triple Crawl Thru Climber

## Description

Over, under and through, which way will you go? Little crawlers will delight in gross motor fun and discovery as they make their way through the three tunnels and climb on top the soft pieces.

Encourages climbing, crawling and social interaction while developing gross motor skills. This 8 piece unit fastens together with hook and loop attachments and is covered in wipe clean vegan leather for safe play.