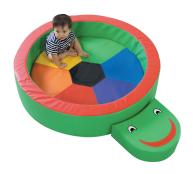

## Description

Turtle Hollow provides a gentle nestling place for infants through toddlers. Bright primary colored turtle shell pattern aids in cognitive and visual stimulation. Turtle's smiling face provides the perfect size seat or step.