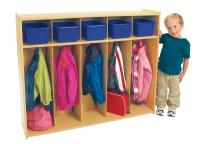

## Description

Avoid classroom clutter with the Value Line<sup>TM</sup> Toddler 5-Section Locker! This unit includes 10 coat hooks. Locker sections measure  $9"I \times 28-1/4"h$ , and cubbies measure  $9"I \times 7-3/8"h$ . This unit is constructed from durable, 5/8" thick maple-faced melamine panels, rounded corners and recessed 1/4" thick woodgrain back panels.