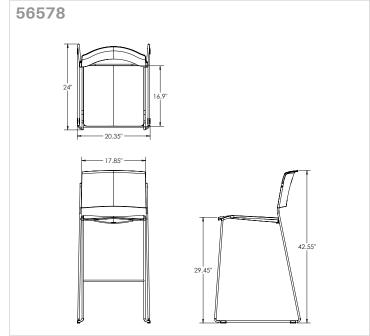

# **DIMENSIONS:**

| Base Model No. | Description                            | Seat Height |
|----------------|----------------------------------------|-------------|
| 56577          | Akt Wire Frame Chair                   | 17.65"      |
| 56578          | Akt Wire Frame Stool                   | 29.45"      |
| 56579-GL       | Akt Tube Frame Chair with Nylon Glides | 17.6"       |
| 56579-SC       | Akt Tube Frame Chair with Soft Casters | 17.6"       |
| 56579-HC       | Akt Tube Frame Chair with Hard Casters | 17.6"       |
| 56582-GL       | Akt Tube Frame Stool with Nylon Glides | 29.4"       |
| 56582-SC       | Akt Tube Frame Stool with Soft Casters | 29.4"       |
| 56582-HC       | Akt Tube Frame Stool with Hard Casters | 29.4"       |