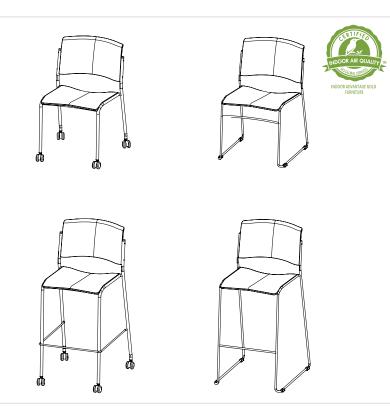

# Akt Wire and Tube Frame Stacking Chairs

Model No: 56577, 56578, 56579-XX, 56582-XX

## **GLIDES / CASTERS:**

Wire frames have four clear nylon non-marring glides that snap onto bottom of frame. Tube frame chairs have option of nylon glides or 50mm casters both of which push into plastic inserts with 11mm stems and result in the same overall seat height. Soft and Hard Casters are available.

# **DIMENSIONS:**

| Base Model No. | Description                            | Seat Height |
|----------------|----------------------------------------|-------------|
| 56577          | Akt Wire Frame Chair                   | 17.65"      |
| 56578          | Akt Wire Frame Stool                   | 29.45"      |
| 56579-GL       | Akt Tube Frame Chair with Nylon Glides | 17.6"       |
| 56579-SC       | Akt Tube Frame Chair with Soft Casters | 17.6"       |
| 56579-HC       | Akt Tube Frame Chair with Hard Casters | 17.6"       |
| 56582-GL       | Akt Tube Frame Stool with Nylon Glides | 29.4"       |
| 56582-SC       | Akt Tube Frame Stool with Soft Casters | 29.4"       |
| 56582-HC       | Akt Tube Frame Stool with Hard Casters | 29.4"       |