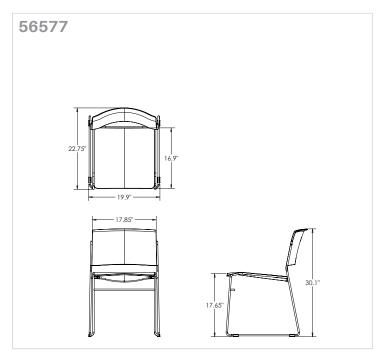

# **DIMENSIONS:**

| Base Model No. | Description                            | Seat Height |
|----------------|----------------------------------------|-------------|
| 56577          | Akt Wire Frame Chair                   | 17.65"      |
| 56578          | Akt Wire Frame Stool                   | 29.45"      |
| 56579-GL       | Akt Tube Frame Chair with Nylon Glides | 17.6"       |
| 56579-SC       | Akt Tube Frame Chair with Soft Casters | 17.6"       |
| 56579-HC       | Akt Tube Frame Chair with Hard Casters | 17.6"       |
| 56582-GL       | Akt Tube Frame Stool with Nylon Glides | 29.4"       |
| 56582-SC       | Akt Tube Frame Stool with Soft Casters | 29.4"       |
| 56582-HC       | Akt Tube Frame Stool with Hard Casters | 29.4"       |