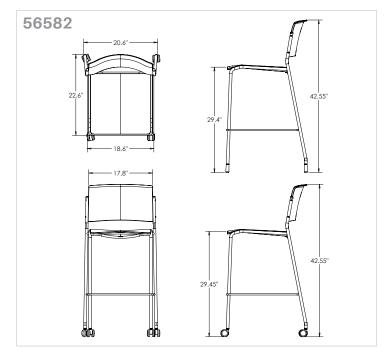

# **DIMENSIONS:**

| Base Model No. | Description                            | Seat Height |
|----------------|----------------------------------------|-------------|
| 56577          | Akt Wire Frame Chair                   | 17.65"      |
| 56578          | Akt Wire Frame Stool                   | 29.45"      |
| 56579-GL       | Akt Tube Frame Chair with Nylon Glides | 17.6"       |
| 56579-SC       | Akt Tube Frame Chair with Soft Casters | 17.6"       |
| 56579-HC       | Akt Tube Frame Chair with Hard Casters | 17.6"       |
| 56582-GL       | Akt Tube Frame Stool with Nylon Glides | 29.4"       |
| 56582-SC       | Akt Tube Frame Stool with Soft Casters | 29.4"       |
| 56582-HC       | Akt Tube Frame Stool with Hard Casters | 29.4"       |