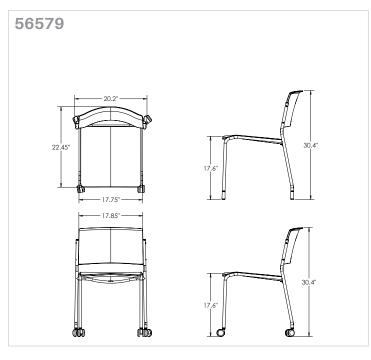

# **DIMENSIONS:**

| Base Model No. | Description                            | Seat Height |
|----------------|----------------------------------------|-------------|
| 56577          | Akt Wire Frame Chair                   | 17.65"      |
| 56578          | Akt Wire Frame Stool                   | 29.45"      |
| 56579-GL       | Akt Tube Frame Chair with Nylon Glides | 17.6"       |
| 56579-SC       | Akt Tube Frame Chair with Soft Casters | 17.6"       |
| 56579-HC       | Akt Tube Frame Chair with Hard Casters | 17.6"       |
| 56582-GL       | Akt Tube Frame Stool with Nylon Glides | 29.4"       |
| 56582-SC       | Akt Tube Frame Stool with Soft Casters | 29.4"       |
| 56582-HC       | Akt Tube Frame Stool with Hard Casters | 29.4"       |