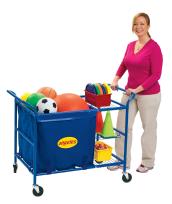

## Description

Ball Cart stores items of all shapes and sizes conveniently and safely. Cart is constructed of sturdy, steel with an integrated heavy-duty nylon storage bin.

Heavy-duty steel and wire frame/bins have blue powder coating and are rust resistant. Ball Cart includes 3 convenient steel shelves and rolls easily on 4 casters. Assembly is required. Sports materials not included. https://www.youtube.com/watch?v=tkDGz4TkXiM

## Additional Information

| Dimensions | 45.25 × 25 × 34.75 in (114.94 x 63.5 x 88.27 cm) |
|------------|--------------------------------------------------|
| Warranty   | 1 Year                                           |
| Truck Only | Ν                                                |
| Age        | Adult use only                                   |
| Assembly   | Assembly Required                                |
| Brand      | Angeles                                          |