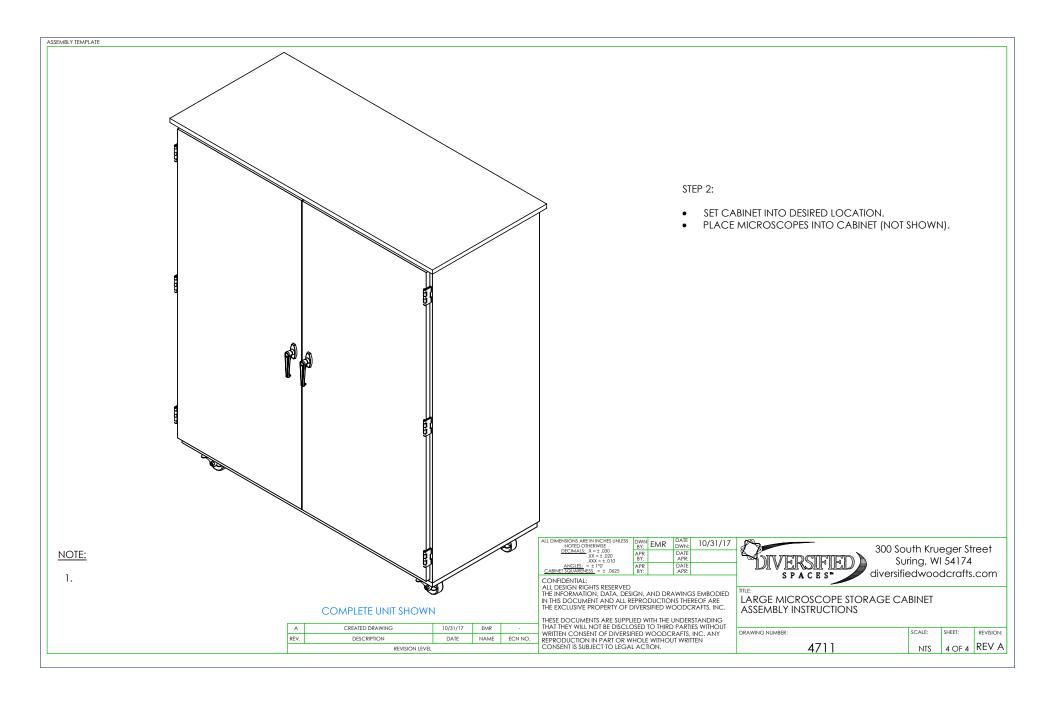

NOTE:

1.

|                                                       | DWN<br>BY: | EMR | DATE<br>DWN: | 10/31/17 |
|-------------------------------------------------------|------------|-----|--------------|----------|
| DECIMALS: X = ± .030<br>.XX = ± .020<br>.XXX = + .010 | APR<br>BY: |     | DATE<br>APR: |          |
| ANGLES: = ± 1°0′<br>CABINET SQUARENESS = ± .0625      | APR<br>BY: |     | DATE<br>APR: |          |