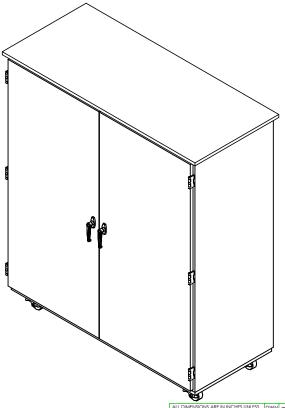

## LARGE MICROSCOPE STORAGE CABINET ASSEMBLY INSTRUCTIONS LARGE MICROSCOPE STORAGE CABINET

## NOTE:

1. MODEL VIEWS MAY NOT REPRESENT EXACT MODEL PURCHASED

| Α              | CREATED DRAWING | 10/31/17 | EMR  | -       | l |
|----------------|-----------------|----------|------|---------|---|
| REV.           | DESCRIPTION     | DATE     | NAME | ECN NO. | l |
| REVISION LEVEL |                 |          |      |         |   |