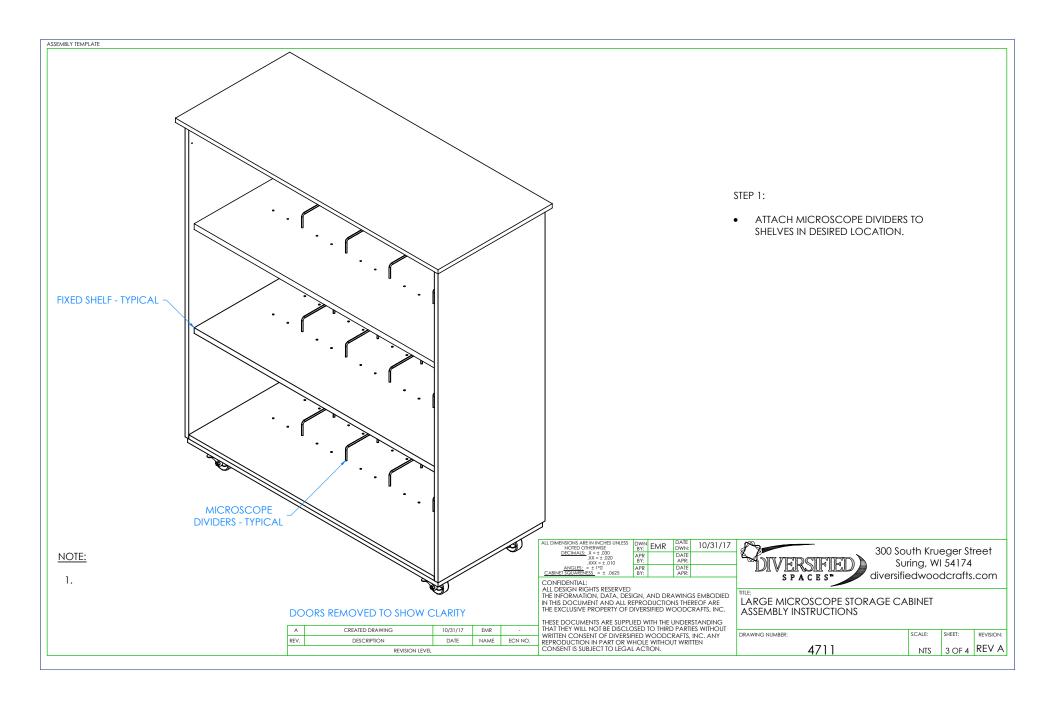

NOTE:

1.

|                                                       | DWN<br>BY: | EMR | DATE<br>DWN: | 10/31/17 |
|-------------------------------------------------------|------------|-----|--------------|----------|
| DECIMALS: X = ± .030<br>.XX = ± .020<br>.XXX = + .010 | APR<br>BY: |     | DATE<br>APR: |          |
| ANGLES: = ± 1°0′<br>CABINET SQUARENESS = ± .0625      | APR<br>BY: |     | DATE<br>APR: |          |