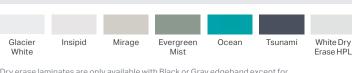

## **DRY ERASE LAMINATES**

Dry erase laminates are only available with Black or Gray edgeband except for White Dry Erase HPL, which is available with all edgeband color options

### **EDGEBAND COLORS**