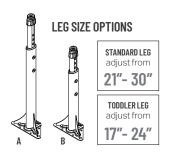

| MODEL        | DIMENSIONS             | WEIGHT | F.C. |
|--------------|------------------------|--------|------|
| 38-2292-Axxx | 30"W x 21"-30"H x 25"D | 35 lbs | 100  |
| 38-2292-Bxxx | 30"W x 17"-24"H x 25"D | 30 lbs | 100  |