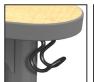

### **OPTIONAL ACCESSORIES**

Backpack Hook Locking Casters Book Box 2-Sided Book Box

LEAD-TIME: All models and colors listed with (Standard) tops ship within 1-2 weeks. All models and colors listed with (Markerboard) or (HPL) tops ship within 2-4 weeks (HPL orders must have a minimum of 25 units in the same color). To ship in 1-2 weeks, all products on a purchase order must be 2-week lead-time models or less. If any item on a purchase order is not considered a 2-week lead-time item or less, the entire order will ship at the time the longest lead-time item is available. To ship in 2-4 weeks, all products on a purchase order must be 4-week lead-time models or less. If any item on a purchase order is not considered a 4-week lead-time item or less, the entire order will ship at the time the longest lead-time item is available.