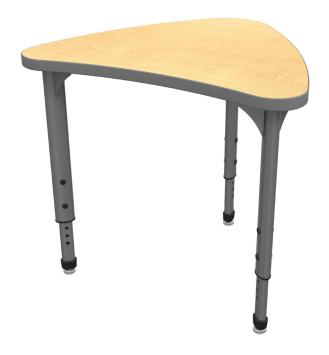

# **APEX™ SERIES CHEVRON COLLABORATIVE DESK**

### **FEATURES**

- Top constructed of 1 1/8" particleboard with thermo-fused melamine surface on top and bottom
- 3mm PVC edge banding bonded with hot-melt adhesive
- · Pre-drilled holes for easy leg assembly
- Four 16-gauge steel legs mounted on a 12-gauge steel plate, fully coated with a durable powder coat finish
- · Lower adjustable legs constructed of 16-gauge steel with a durable powder coat finish, tapped at 1" intervals for adjustment
- · Nickel plated nylon swivel glides standard