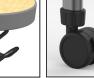

### **OPTIONAL ACCESSORIES**

Backpack Hook Locking Casters Book Box 2-Sided Book Box

LEAD-TIME: All models and colors listed with (Standard) tops ship within 1-2 weeks. All models and colors listed with (Markerboard) or (HPL) tops ship within 2-4 weeks (HPL orders must have a minimum of 25 units in the same color). To ship in 1-2 weeks, all products on a purchase order must be 2-week lead-time models or less. If any item on a purchase order is not considered a 2-week lead-time item or less, the entire order will ship at the time the longest lead-time item is available. To ship in 2-4 weeks, all products on a purchase order must be 4-week lead-time models or less. If any item on a purchase order is not considered a 4-week lead-time item or less, the entire order will ship at the time the longest lead-time item is available.