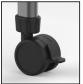

### **OPTIONAL ACCESSORIES**

Backpack Hook Locking Casters Book Box 2-Sided Book Box

LEAD-TIME: All models and colors listed with (Standard) tops ship within 1-2 weeks. All models and colors listed with (Markerboard) or (HPL) tops ship within 2-4 weeks (HPL orders must have a minimum of 25 units in the same color). To ship in 1-2 weeks, all products on a purchase order must be 2-week lead-time models or less. If any item on a purchase order is not considered a 2-week lead-time item or less, the entire order will ship at the time the longest lead-time item is available. To ship in 2-4 weeks, all products on a purchase order must be 4-week lead-time models or less. If any item on a purchase order is not considered a 4-week lead-time item or less, the entire order will ship at the time the longest lead-time item is available.