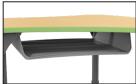

### **OPTIONAL ACCESSORIES**

Backpack Hook Locking Casters Book Box 2-Sided Book Box

LEAD-TIME: All models and colors listed with (Standard) tops ship within 1-2 weeks. All models and colors listed with (Markerboard) or (HPL) tops ship within 2-4 weeks (HPL orders must have a minimum of 25 units in the same color). To ship in 1-2 weeks, all products on a purchase order must be 2-week lead-time models or less. If any item on a purchase order is not considered a 2-week lead-time item or less, the entire order will ship at the time the longest lead-time item is available. To ship in 2-4 weeks, all products on a purchase order must be 4-week lead-time models or less. If any item on a purchase order is not considered a 4-week lead-time item or less, the entire order will ship at the time the longest lead-time item is available.