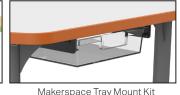

### **OPTIONAL ACCESSORIES**

Backpack Hook Locking Casters Book Box 2-Sided Book Box

LEAD-TIME: All models and colors listed with (Standard) tops ship within 1-2 weeks. All models and colors listed with (Markerboard) or (HPL) tops ship within 2-4 weeks (HPL orders must have a minimum of 25 units in the same color). To ship in 1-2 weeks, all products on a purchase order must be 2-week lead-time models or less. If any item on a purchase order is not considered a 2-week lead-time item or less, the entire order will ship at the time the longest lead-time item is available. To ship in 2-4 weeks, all products on a purchase order must be 4-week lead-time models or less. If any item on a purchase order is not considered a 4-week lead-time item or less, the entire order will ship at the time the longest lead-time item is available.