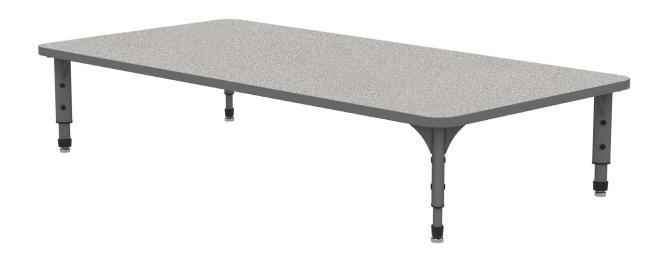

## APEX™ SERIES RECTANGLE FLOOR TABLE (72"x 36")

## **FEATURES**

- Top constructed of 1-1/8" particleboard with thermo-fused melamine surface on top and bottom
- 3mm PVC edge banding bonded with hot-melt adhesive
- Pre-drilled holes for easy leg assembly
- 1" 16-gauge square tubular steel stretcher attached to all tables 60" in length or longer
- Four 16-gauge steel legs mounted on a 12-gauge steel plate, fully coated with a durable powder coat finish
- Lower adjustable legs constructed of 16-gauge steel with a durable powder coat finish, tapped at 1" intervals for adjustment
- Nickel plated nylon swivel glides standard