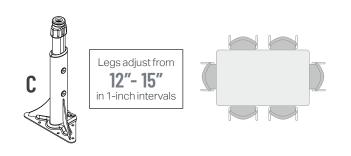

| MODEL       | HEIGHT  | WIDTH | DEPTH | WEIGHT  | F.C. |
|-------------|---------|-------|-------|---------|------|
| 38-2248-Cxx | 12"-15" | 72"   | 36"   | 100 lbs | 175  |