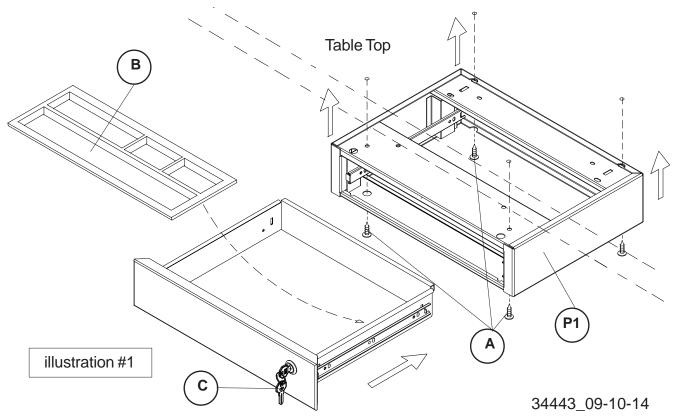

## 34443 Trend Podium Desk Drawer

| Part Drawing | Description | Qty  | Part          | Drawing | Description | Qty  |
|--------------|-------------|------|---------------|---------|-------------|------|
|              |             |      | Hardware List |         |             |      |
| P1           | Drawer      | 1 EA | Α             | K DOD   | Screw       | 4 EA |
|              |             |      | В             |         | Pencil Tray | 1 EA |
|              |             |      | С             |         | Key Set     | 1 EA |
|              |             |      |               |         |             |      |

## **Assembly Instruction**

- 1. Use Key Set (C) to Unlock Drawer. Remove the drawer from the outer Drawer body (P1) by pressing tabs on the drawer slides as you pull out the drawer. See illustration #1.
- 2. Place the outer drawer body under the Table top and attach it with four Screws (A). Make sure the Drawer front, when inserted back into the drawer outer body, is flush or just behind the front edge of the Table Top.
- 3. Place the Drawer back into the outer drawer body. Insert the Pencil Tray (B) into the Drawer as shown below.