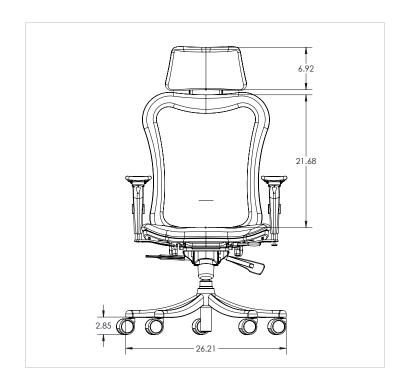

### CONSTRUCTION

Chair features a single panel mesh back and padded seat and headrest, supported by a steel frame. Height adjustable from 17" to 20" on pneumatic cylinder. Cast steel 5-star base with dual wheel casters. Height and width adjustable plastic armrests.

## **DIMENSIONS:**

| Base Model No. | Description                    | Height    | Width | Depth |
|----------------|--------------------------------|-----------|-------|-------|
| 34434          | Ergo Ex Ergonomic Office Chair | 48" - 51" | 28"   | 24"   |