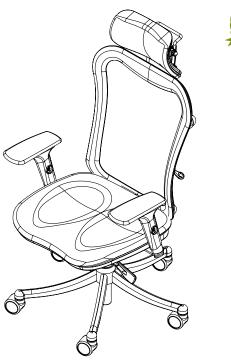

### CONSTRUCTION

Chair features a single panel mesh back and padded seat and headrest, supported by a steel frame. Height adjustable from 17" to 20" on pneumatic cylinder. Cast steel 5-star base with dual wheel casters. Height and width adjustable plastic armrests.