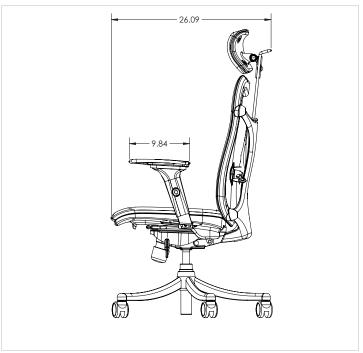

### CONSTRUCTION

Chair features a single panel mesh back and padded seat and headrest, supported by a steel frame. Height adjustable from 17" to 20" on pneumatic cylinder. Cast steel 5-star base with dual wheel casters. Height and width adjustable plastic armrests.

## **DIMENSIONS:**

| Base Model No. | Description                    | Height    | Width | Depth |
|----------------|--------------------------------|-----------|-------|-------|
| 34434          | Ergo Ex Ergonomic Office Chair | 48" - 51" | 28"   | 24"   |