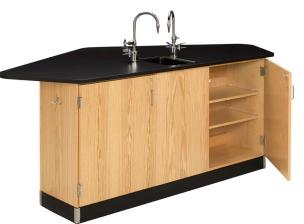

## ForwardVision™ II

Everything science teachers want. Designed with teacher input and desire for a safe, secure classroom. Teachers maintain control of the class with all students facing the instructor. The large work surface—46"D x 88"W—is made of chemical resistant phenolic resin and holds the solid epoxy sink, and two combination cold water & gas fixtures. Data and electrical outlets are provided on the side of the unit. The cabinets provide locked storage space. Side mounted hooks hold book bags off the floor. The units are finished with a chemical resistant, earth-friendly UV finish. Includes two GFI AC duplex outlets. Also available with a flat top (no sink or fixtures). This model is compact enough to fit multiple units in a small classroom and is easy to assemble. Dimensions 88"W x 46"D x 36"H. Wt. 503 lbs.