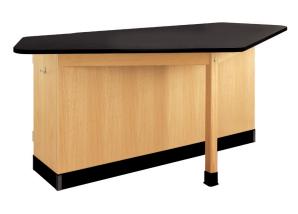

## ForwardVision™ II

Everything science teachers want. Designed with teacher input and desire for a safe, secure classroom. Teachers maintain control of the class with all students facing the instructor. The large work surface—46"D x 88"W—is made of chemical resistant phenolic resin and holds the solid epoxy sink, and two combination cold water & gas fixtures. Data and electrical outlets are provided on the side of the unit. The cabinets provide locked storage space. Side mounted hooks hold book bags off the floor. The units are finished with a chemical resistant, earth-friendly UV finish. Includes two GFI AC duplex outlets. Also available with a flat top (no sink or fixtures). This model is compact enough to fit multiple units in a small classroom and is easy to assemble. Dimensions 88"W x 46"D x 36"H. Wt. 503 lbs.