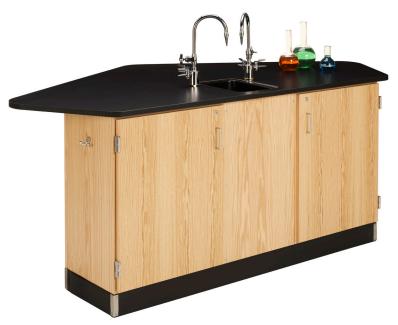

## ForwardVision™ II

Everything science teachers want. Designed with teacher input and desire for a safe, secure classroom. Teachers maintain control of the class with all students facing the instructor. The large work surface—46"D x 88"W—is made of chemical resistant phenolic resin and holds the solid epoxy sink, and two combination cold water & gas fixtures. Data and electrical outlets are provided on the side of the unit. The cabinets provide locked storage space. Side mounted hooks hold book bags off the floor. The units are finished with a chemical resistant, earth-friendly UV finish. Includes two GFI AC duplex outlets. Also available with a flat top (no sink or fixtures). This model is compact enough to fit multiple units in a small classroom and is easy to assemble. Dimensions 88"W x 46"D x 36"H. Wt. 503 lbs.

| STYLE                        | ITEM # | SINK DIMENSIONS | ТОР            |
|------------------------------|--------|-----------------|----------------|
| ForwardVision™ II            | 2944K* | 12" x 8" x 6"   | Solid Phenolic |
| ForwardVision™ II w/Flat Top | 2944KF | N/A             | Solid Phenolic |