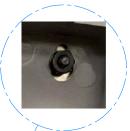

K:\AutoCAD\Assembly Instructions\260000.dwg, 11/2/2021 11:29:52 AM, DWG To PDF.pc3

STEP 2:

- ATTACH DISPENSER TO STAND WITH BOLTS AND WASHERS TO THE BOTTOM OF BRACKET FIRST(SEE IMAGE 1).
- NOTE: DISPENSER MUST BE MOUNTED ON OPPOSITE SIDE OF POST! DISPENSER NEEDS TO BE CLEAR OF ANY OBJECTS OR
  SURFACES, OTHERWISE DISPENSER WON'T PROPERLY RESET ITSELF!
- FOR ADDED SECURITY, ALTHOUGH NOT REQUIRED, USE THE REMAINING HARDWARE AT THE TOP OF THE DISPENSER AND TOP ROW OF THE SLOTS IN METAL BRACKET (SEE IMAGE 2).

 $\frac{\text{DISPENSER ATTACHMENT:}}{\text{ALLEN HEAD } - \frac{5}{64}}{\text{HEX NUT } - \frac{1}{32}}$ 

BACKSIDE OF METAL BRACKET SHOWN

IMAGE 2

K:\AutoCAD\Assembly Instructions\260000.dwg, 11/2/2021 11:29:57 AM, DWG To PDF.pc3