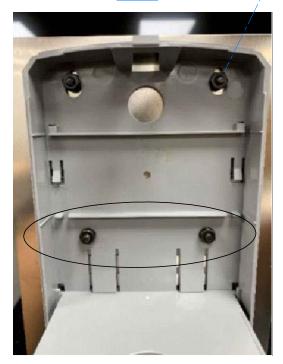

K:\AutoCAD\Assembly Instructions\260000.dwg, 11/2/2021 11:29:52 AM, DWG To PDF.pc3

STEP 2:

- ATTACH DISPENSER TO STAND WITH BOLTS AND WASHERS TO THE BOTTOM OF BRACKET FIRST(SEE IMAGE 1).
- NOTE: DISPENSER MUST BE MOUNTED ON OPPOSITE SIDE OF POST! DISPENSER NEEDS TO BE CLEAR OF ANY OBJECTS OR
  SURFACES, OTHERWISE DISPENSER WON'T PROPERLY RESET ITSELF!
- FOR ADDED SECURITY, ALTHOUGH NOT REQUIRED, USE THE REMAINING HARDWARE AT THE TOP OF THE DISPENSER AND TOP ROW OF THE SLOTS IN METAL BRACKET (SEE IMAGE 2).

 $\frac{\text{DISPENSER ATTACHMENT:}}{\text{ALLEN HEAD } - \frac{5}{64}}{\text{HEX NUT } - \frac{1}{32}}$ 

BACKSIDE OF METAL BRACKET SHOWN

IMAGE 2

K:\AutoCAD\Assembly Instructions\260000.dwg, 11/2/2021 11:29:57 AM, DWG To PDF.pc3