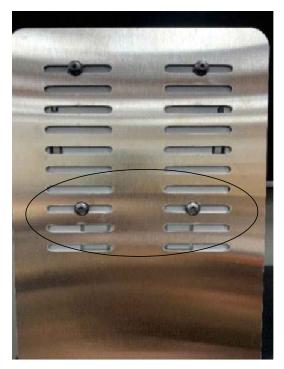

K:\AutoCAD\Assembly Instructions\260000.dwg, 11/2/2021 11:29:52 AM, DWG To PDF.pc3

STEP 2:

- ATTACH DISPENSER TO STAND WITH BOLTS AND WASHERS TO THE BOTTOM OF BRACKET FIRST(SEE IMAGE 1).
- NOTE: DISPENSER MUST BE MOUNTED ON OPPOSITE SIDE OF POST! DISPENSER NEEDS TO BE CLEAR OF ANY OBJECTS OR
  SURFACES, OTHERWISE DISPENSER WON'T PROPERLY RESET ITSELF!
- FOR ADDED SECURITY, ALTHOUGH NOT REQUIRED, USE THE REMAINING HARDWARE AT THE TOP OF THE DISPENSER AND TOP ROW OF THE SLOTS IN METAL BRACKET (SEE IMAGE 2).