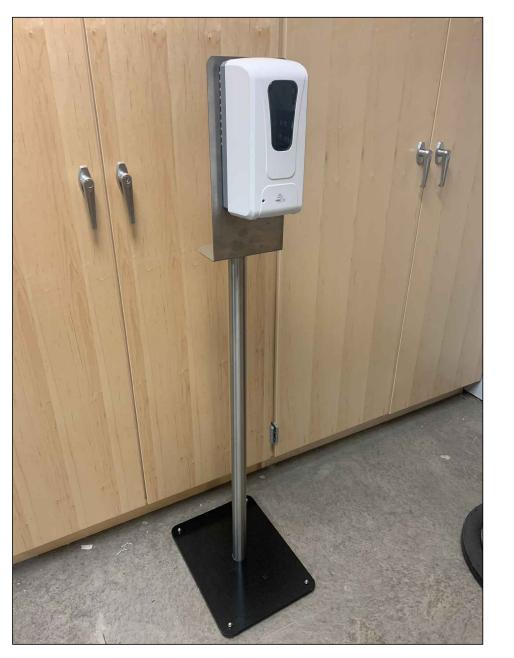

#### STEP 8:

• PLACE HAND DISPENSER AND STAND IN DESIRED LOCATION.

#### COMPLETE UNIT SHOWN

| <u>NOTE:</u><br>1. |      |                               |        |                                                                                                                                                                                                                     | ALL DIMENSIONS ARE IN INCHES UNLESS<br>NOTED OTHERWISE<br><u>DECIMALS:</u> X = ± .030<br>XX = ± .020<br>ANGLES: - XX = 1.010<br>ANGLES: - XX = 1.010<br>CABINET SQUARENESS = ± .0625 | DWN<br>BY:      EMR      DATE<br>DWN:        APR<br>BY:      DATE<br>APR:      DATE<br>APR:        APR      DATE<br>APR:      DATE<br>APR: | 6/7/20                                                    | 300 South Kruege<br>Suring, WI 54<br>diversifiedwoodcre |        |        |           |
|--------------------|------|-------------------------------|--------|---------------------------------------------------------------------------------------------------------------------------------------------------------------------------------------------------------------------|--------------------------------------------------------------------------------------------------------------------------------------------------------------------------------------|--------------------------------------------------------------------------------------------------------------------------------------------|-----------------------------------------------------------|---------------------------------------------------------|--------|--------|-----------|
|                    |      |                               |        | CONFIDENTIAL:<br>ALL DESIGN RIGHTS RESERVED<br>THE INFORMATION, DATA, DESIGN, AND DRAWINGS EMBODIED<br>IN THIS DOCUMENT AND ALL REPRODUCTIONS THEREOF ARE<br>THE EXCLUSIVE PROPERTY OF DIVERSIFIED WOODCRAFTS, INC. |                                                                                                                                                                                      |                                                                                                                                            | TITLE:<br>HAND DISPENSER & STAND<br>ASSEMBLY INSTRUCTIONS |                                                         |        |        |           |
|                    |      |                               |        |                                                                                                                                                                                                                     | THESE DOCUMENTS ARE SUPPL<br>THAT THEY WILL NOT BE DISCLO                                                                                                                            |                                                                                                                                            |                                                           |                                                         |        |        |           |
|                    | А    | CREATED DRAWING               | 6/7/20 | EMR N/A                                                                                                                                                                                                             | WRITTEN CONSENT OF DIVERSI                                                                                                                                                           | IED WOODCRAFTS,                                                                                                                            | NC. ANY                                                   | DRAWING NUMBER:                                         | SCALE: | SHEET: | REVISION: |
|                    | REV. | DESCRIPTION<br>REVISION LEVEL | DATE N | IAME ECN No.                                                                                                                                                                                                        | REPRODUCTION IN PART OR W<br>CONSENT IS SUBJECT TO LEGAI                                                                                                                             |                                                                                                                                            | ΈN                                                        | 260000                                                  | NTS    | 9 OF 9 | REV A     |