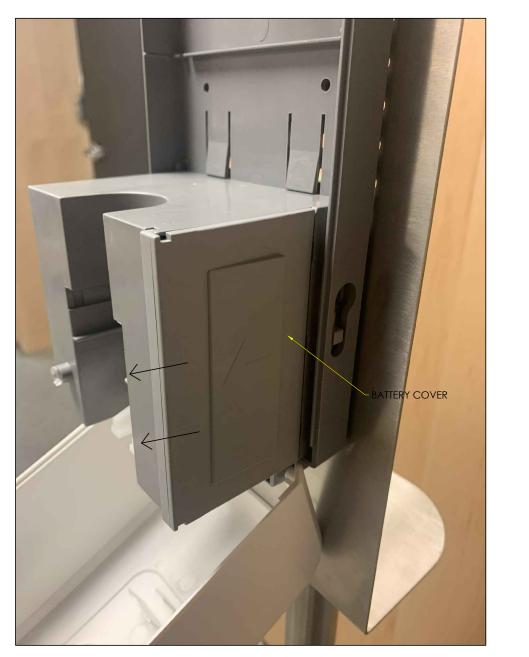

#### STEP 4:

- REMOVE HAND SANITIZER JUG (NOT SHOWN).
- SLIDE BATTERY COVER TOWARDS YOU TO ACCESS BATTERY LOCATION.

STEP 5:

ADD BATTERIES IN CORRECT LOCATIONS (NOT INCLUDED).

K:\AutoCAD\Assembly Instructions\260000.dwg, 11/2/2021 11:30:12 AM, DWG To PDF.pc3