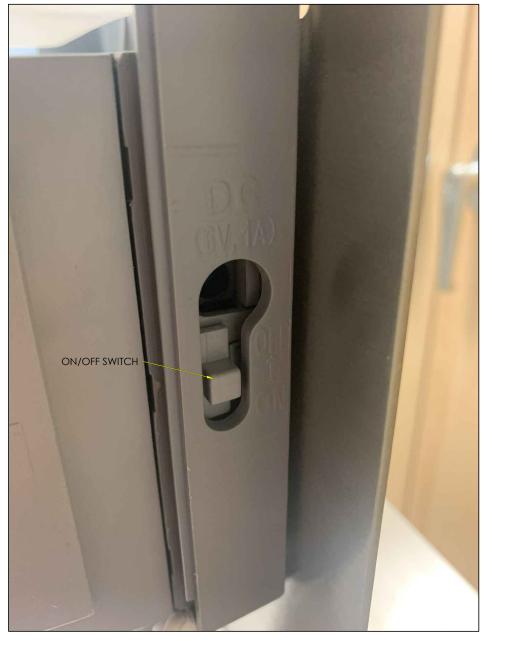

#### STEP 7:

- TURN DISPENSER ON (SWITCH LOCATED ON SIDE OF DISPENSER).
- CLOSE FRONT LID.

#### SIDE OF DISPENSER SHOWN

| <u>NOTE:</u><br>1. |      |                 |        |      | ALL DIMENSIONS ARE ININCHSI UNLESS      DWN      EMR      DATE      6/7/20        NOED ON DEWXISE      BY      EMR      DATE      DWN      DWN< |                                                            |                             | 300 South Krueger Street<br>Suring, WI 54174<br>diversifiedwoodcrafts.com |                                                           |                 |  |        |        |           |
|--------------------|------|-----------------|--------|------|----------------------------------------------------------------------------------------------------------------------------------------------------------------------------------------------------------------------------------------------------------------------------------------------------------------------------------------------------------------------------------------------------------------------------------------------------------------------------------------------------------------------------------------------------------------------------------------------------------------------------------------------------------------------------------------------------------------------------------------------------------------------------------------------------------------------------------------------------------------------------------------------------------------------------|------------------------------------------------------------|-----------------------------|---------------------------------------------------------------------------|-----------------------------------------------------------|-----------------|--|--------|--------|-----------|
|                    |      |                 |        |      | ALL DESIGN RIGHTS RESERVED<br>THE INFORMATION, DATA, DESI<br>IN THIS DOCUMENT AND ALL RI<br>THE EXCLUSIVE PROPERTY OF E<br>THESE DOCUMENTS ARE SUPPL                                                                                                                                                                                                                                                                                                                                                                                                                                                                                                                                                                                                                                                                                                                                                                       | PROI<br>IVERS                                              | DUCTIONS THI<br>SIFIED WOOD | EREOF ARE<br>CRAFTS, INC.                                                 | TITLE:<br>HAND DISPENSER & STAND<br>ASSEMBLY INSTRUCTIONS |                 |  |        |        |           |
|                    | Δ.   | CREATED DRAWING | 6/7/20 | EMR  | N/A                                                                                                                                                                                                                                                                                                                                                                                                                                                                                                                                                                                                                                                                                                                                                                                                                                                                                                                        | THAT THEY WILL NOT BE DISCLO<br>WRITTEN CONSENT OF DIVERSI |                             |                                                                           |                                                           | DRAWING NUMBER: |  | SCALE: | SHEET: | REVISION: |
|                    | REV. | DESCRIPTION     |        | NAME |                                                                                                                                                                                                                                                                                                                                                                                                                                                                                                                                                                                                                                                                                                                                                                                                                                                                                                                            | REPRODUCTION IN PART OR W<br>CONSENT IS SUBJECT TO LEGAL   | HOLE                        | WITHOUT WR                                                                |                                                           | 260000          |  | NTS    | 8 OF 9 | REV A     |
|                    |      | REVISION LEVEL  |        |      |                                                                                                                                                                                                                                                                                                                                                                                                                                                                                                                                                                                                                                                                                                                                                                                                                                                                                                                            |                                                            |                             | 10111                                                                     |                                                           | 200000          |  | 1413   | O UF 7 |           |