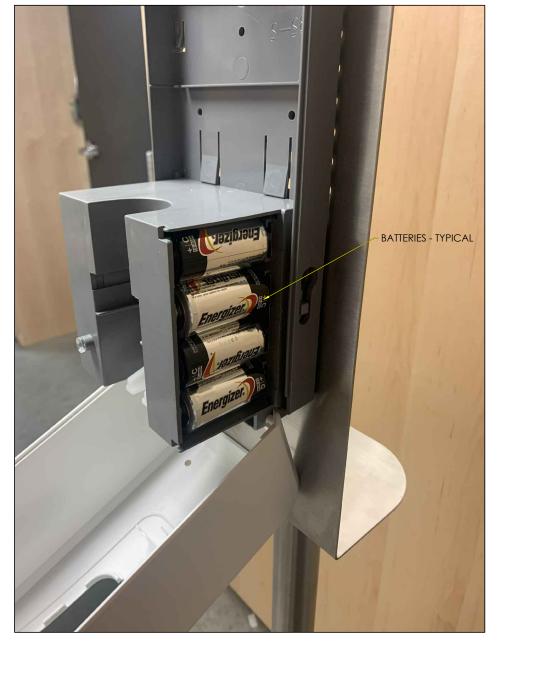

#### STEP 4:

- REMOVE HAND SANITIZER JUG (NOT SHOWN).
- SLIDE BATTERY COVER TOWARDS YOU TO ACCESS BATTERY LOCATION.

STEP 5:

ADD BATTERIES IN CORRECT LOCATIONS (NOT INCLUDED).

K:\AutoCAD\Assembly Instructions\260000.dwg, 11/2/2021 11:30:12 AM, DWG To PDF.pc3