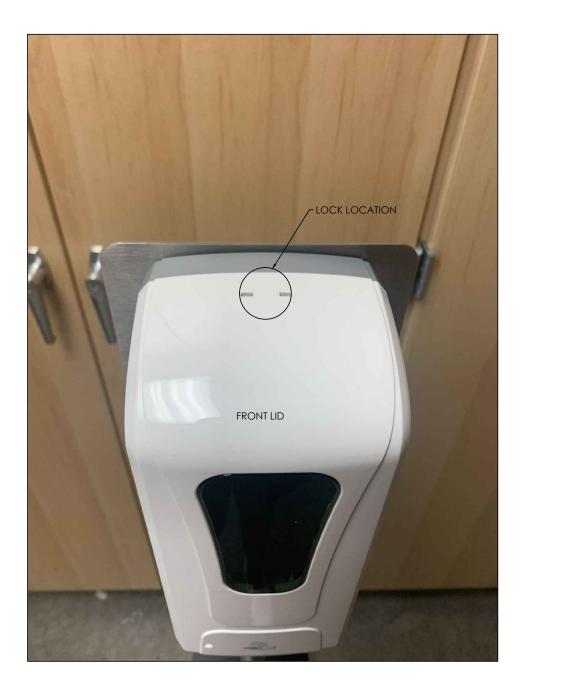

#### STEP 3:

• INSERT KEY INTO LOCK LOCATION LOCATED ON TOP OF HAND DISPENSER TO OPEN LID.