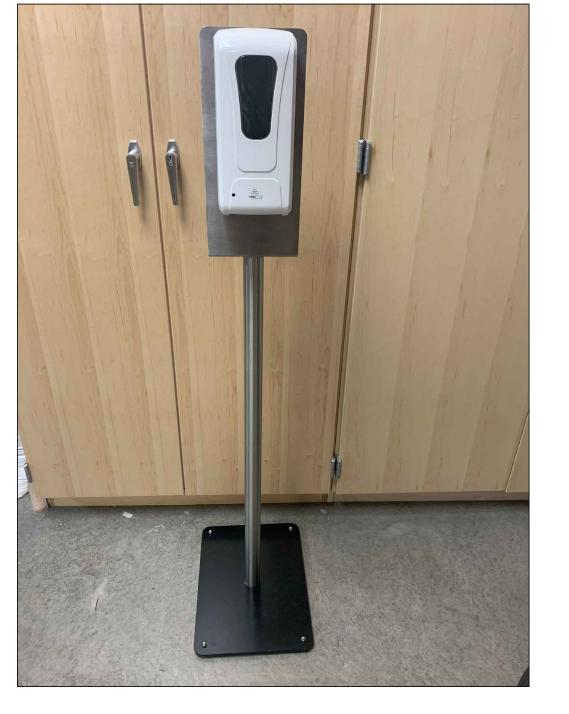

#### COMPLETE UNIT SHOWN

| <u>NOTE:</u><br>1. |      |                               |        |                                                                                                                                                                                                                     | ALL DIMENSIONS ARE IN INCHES UNLESS<br>NOTED OTHERWISE<br><u>DECIMALS:</u> X = ± .030<br>XX = ± .020<br>ANGLES: - XX = 1.010<br>ANGLES: - XX = 1.010<br>CABINET SQUARENESS = ± .0625 | DWN<br>BY:      EMR      DATE<br>DWN:        APR<br>BY:      DATE<br>APR:      DATE<br>APR:        APR      DATE<br>APR:      DATE<br>APR: | 6/7/20                                                    | 300 South Kruege<br>Suring, WI 54<br>diversifiedwoodcre |        |        |           |
|--------------------|------|-------------------------------|--------|---------------------------------------------------------------------------------------------------------------------------------------------------------------------------------------------------------------------|--------------------------------------------------------------------------------------------------------------------------------------------------------------------------------------|--------------------------------------------------------------------------------------------------------------------------------------------|-----------------------------------------------------------|---------------------------------------------------------|--------|--------|-----------|
|                    |      |                               |        | CONFIDENTIAL:<br>ALL DESIGN RIGHTS RESERVED<br>THE INFORMATION, DATA, DESIGN, AND DRAWINGS EMBODIED<br>IN THIS DOCUMENT AND ALL REPRODUCTIONS THEREOF ARE<br>THE EXCLUSIVE PROPERTY OF DIVERSIFIED WOODCRAFTS, INC. |                                                                                                                                                                                      |                                                                                                                                            | TITLE:<br>HAND DISPENSER & STAND<br>ASSEMBLY INSTRUCTIONS |                                                         |        |        |           |
|                    |      |                               |        |                                                                                                                                                                                                                     | THESE DOCUMENTS ARE SUPPL<br>THAT THEY WILL NOT BE DISCLO                                                                                                                            |                                                                                                                                            |                                                           |                                                         |        |        |           |
|                    | А    | CREATED DRAWING               | 6/7/20 | EMR N/A                                                                                                                                                                                                             | WRITTEN CONSENT OF DIVERSI                                                                                                                                                           | IED WOODCRAFTS,                                                                                                                            | NC. ANY                                                   | DRAWING NUMBER:                                         | SCALE: | SHEET: | REVISION: |
|                    | REV. | DESCRIPTION<br>REVISION LEVEL | DATE N | IAME ECN No.                                                                                                                                                                                                        | REPRODUCTION IN PART OR W<br>CONSENT IS SUBJECT TO LEGAI                                                                                                                             |                                                                                                                                            | ΈN                                                        | 260000                                                  | NTS    | 9 OF 9 | REV A     |