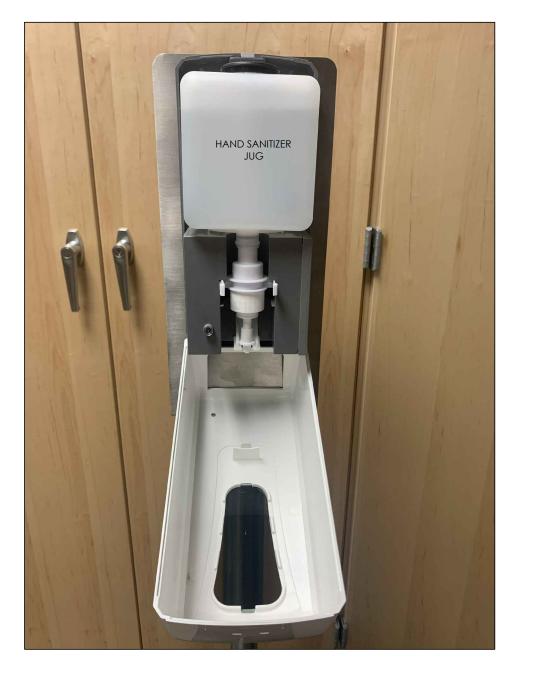

#### STEP 6:

- SLIDE BATTERY COVER BACK ON.
- PLACE HAND SANITIZER JUG BACK INTO DISPENSER.