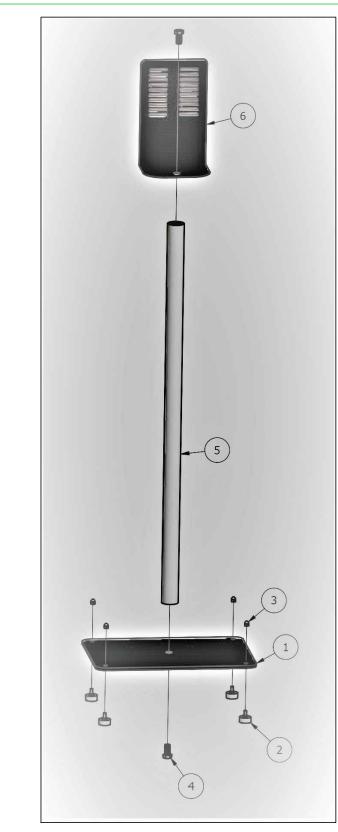

### STAND INSTALLATION

STEP 1:

- INSERT THE (4) FLOOR GLIDES INTO THE BASE AND ATTACH WITH THE DOME NUTS.
- INSERT A HEX BOLT INTO THE BASE AND ATTACH TO ONE END OF THE COLUMN.
- PLACE DISPENSER BRACKET ON TOP OF COLUMN AND ATTACH
  USING REMAINING HEX BOLT.
- NOTE: TIGHTEN BOLTS SNUG. DO NOT OVER TIGHTEN!

#### Parts Included:

| Part# | Size<br>(I x w x d)    | List<br>Price |    |
|-------|------------------------|---------------|----|
| 1     | BASE                   | 1             | EA |
| 2     | FLOOR GLIDES           | 4             | EA |
| 3     | DOME NUT               | 4             | EA |
| 4     | HEX BOLT               | 2             | EA |
| 5     | COLUMN                 | 1             | EA |
| 6     | DISPENSER BRACKET 10.5 | 1             | EA |