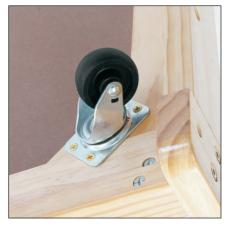

- CW 755 Modular Window Crib in Natural Wood tones. One Time assembly is required
- All the features of 2 single wooden non-folding cribs, but in a convenient space saving system!!
- Clear acrylic panels at each end of the crib.
- Each crib comes with a 3" thick vinyl-covered foam mattress that is compliant with Federal Flammability standard 16 CFR 1633.
- Teething rails attached to the front side of this wood crib
- Lower crib is fixed sided design and has one mattress level when used with the modular frame and 3 if crib is used independent of the frame
- Upper crib features Safety Access Gate for convenient accessibility and 2 mattress levels
- Independent use possible by purchasing either the evacuation frame or caster accessories.
- When using either the evacuation frame or caster accessories the cribs cannot be used in the modular frame.
- Lower crib rolls out on 4 casters for care giver convenience.
- Crib is non-toxic and phthalate free.
- Meets the Mandatory CPSC 16 CFR 1220 regulations for non-full size cribs
  - The optional ball bearing casters are attached to cribs by a Chicago bolt system.
  - Add strength and sturdiness to the 755 crib for a fire drill situation with the additional purchase of a WC-504-EVA evacuation frame. / crib cannot be used in the modular frame with the 504 attached.