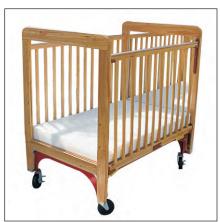

- CW 755 Modular Window Crib in Natural Wood tones. One Time assembly is required
- All the features of 2 single wooden non-folding cribs, but in a convenient space saving system!!
- Clear acrylic panels at each end of the crib.
- Each crib comes with a 3" thick vinyl-covered foam mattress that is compliant with Federal Flammability standard 16 CFR 1633.
- Teething rails attached to the front side of this wood crib
- Lower crib is fixed sided design and has one mattress level when used with the modular frame and 3 if crib is used independent of the frame
- Upper crib features Safety Access Gate for convenient accessibility and 2 mattress levels
- Independent use possible by purchasing either the evacuation frame or caster accessories.
- When using either the evacuation frame or caster accessories the cribs cannot be used in the modular frame.
- Lower crib rolls out on 4 casters for care giver convenience.
- Crib is non-toxic and phthalate free.
- Meets the Mandatory CPSC 16 CFR 1220 regulations for non-full size cribs
  - The optional ball bearing casters are attached to cribs by a Chicago bolt system.
  - Add strength and sturdiness to the 755 crib for a fire drill situation with the additional purchase of a WC-504-EVA evacuation frame. / crib cannot be used in the modular frame with the 504 attached.