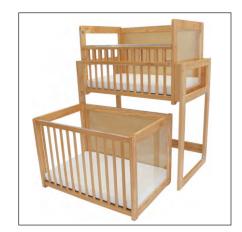

- CW 755 Modular Window Crib in Natural Wood tones. One Time assembly is required
- All the features of 2 single wooden non-folding cribs, but in a convenient space saving system!!
- Clear acrylic panels at each end of the crib.
- Each crib comes with a 3" thick vinyl-covered foam mattress that is compliant with Federal Flammability standard 16 CFR 1633.
- Teething rails attached to the front side of this wood crib
- Lower crib is fixed sided design and has one mattress level when used with the modular frame and 3 if crib is used independent of the frame
- Upper crib features Safety Access Gate for convenient accessibility and 2 mattress levels
- Independent use possible by purchasing either the evacuation frame or caster accessories.
- When using either the evacuation frame or caster accessories the cribs cannot be used in the modular frame.
- Lower crib rolls out on 4 casters for care giver convenience.
- Crib is non-toxic and phthalate free.
- Meets the Mandatory CPSC 16 CFR 1220 regulations for non-full size cribs
  - The optional ball bearing casters are attached to cribs by a Chicago bolt system.
  - Add strength and sturdiness to the 755 crib for a fire drill situation with the additional purchase of a WC-504-EVA evacuation frame. / crib cannot be used in the modular frame with the 504 attached.