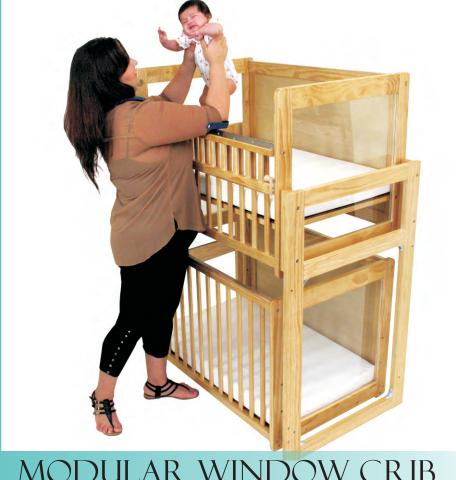

- CW 755 Modular Window Crib in Natural Wood tones. One Time assembly is required
- All the features of 2 single wooden non-folding cribs, but in a convenient space saving system!!
- Clear acrylic panels at each end of the crib.
- Each crib comes with a 3" thick vinyl-covered foam mattress that is compliant with Federal Flammability standard 16 CFR 1633.
- Teething rails attached to the front side of this wood crib
- Lower crib is fixed sided design and has one mattress level when used with the modular frame and 3 if crib is used independent of the frame
- Upper crib features Safety Access Gate for convenient accessibility and 2 mattress levels
- Independent use possible by purchasing either the evacuation frame or caster accessories.
- When using either the evacuation frame or caster accessories the cribs cannot be used in the modular frame.
- Lower crib rolls out on 4 casters for care giver convenience.
- Crib is non-toxic and phthalate free.
- Meets the Mandatory CPSC 16 CFR 1220 regulations for non-full size cribs
  - The optional ball bearing casters are attached to cribs by a Chicago bolt system.
  - Add strength and sturdiness to the 755 crib for a fire drill situation with the additional purchase of a WC-504-EVA evacuation frame. / crib cannot be used in the modular frame with the 504 attached.