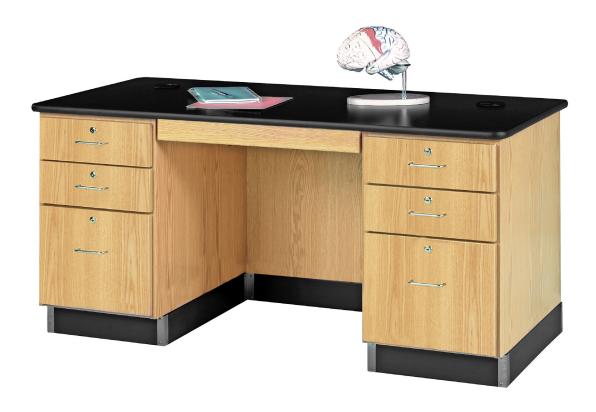

## **Teacher's Work Desk**

A beautiful desk that will match the rest of your furniture. This 60"W x 30"D x 30"H desk is constructed of select hardwoods and oak veneers. It is finished with a chemical resistant, earth-friendly UV finish. The top is 1" black high pressure laminate. The top also has two grommet holes for threading power cords. The pedestals have 2 file drawers, four smaller drawers and one center pencil drawer. All the drawers lock, except the pencil drawer. The knee space provided is 26"W.