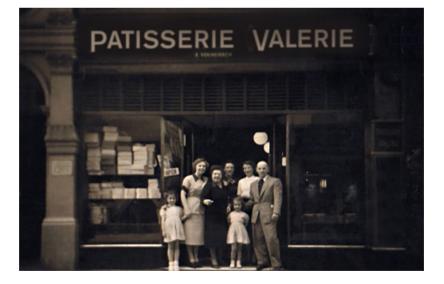

## THE FINEST HANDMADE PATISSERIE SINCE 1926

۲

Patisserie Valerie opened in 1926 on Dean Street in Soho. Ran by a pastry chef, Theophile Vermeirsch, and his wife Esther Van Gyseghem who moved from Belgium to London, intent on introducing the English to fine continental patisserie.

Almost 100 years on, and we continue to pride ourselves on lovingly-handmade patisserie and gateaux that inspired Esther and Theo all those years ago. Place your order with your local Patisserie Valerie, or online for delivery throughout mainland UK.