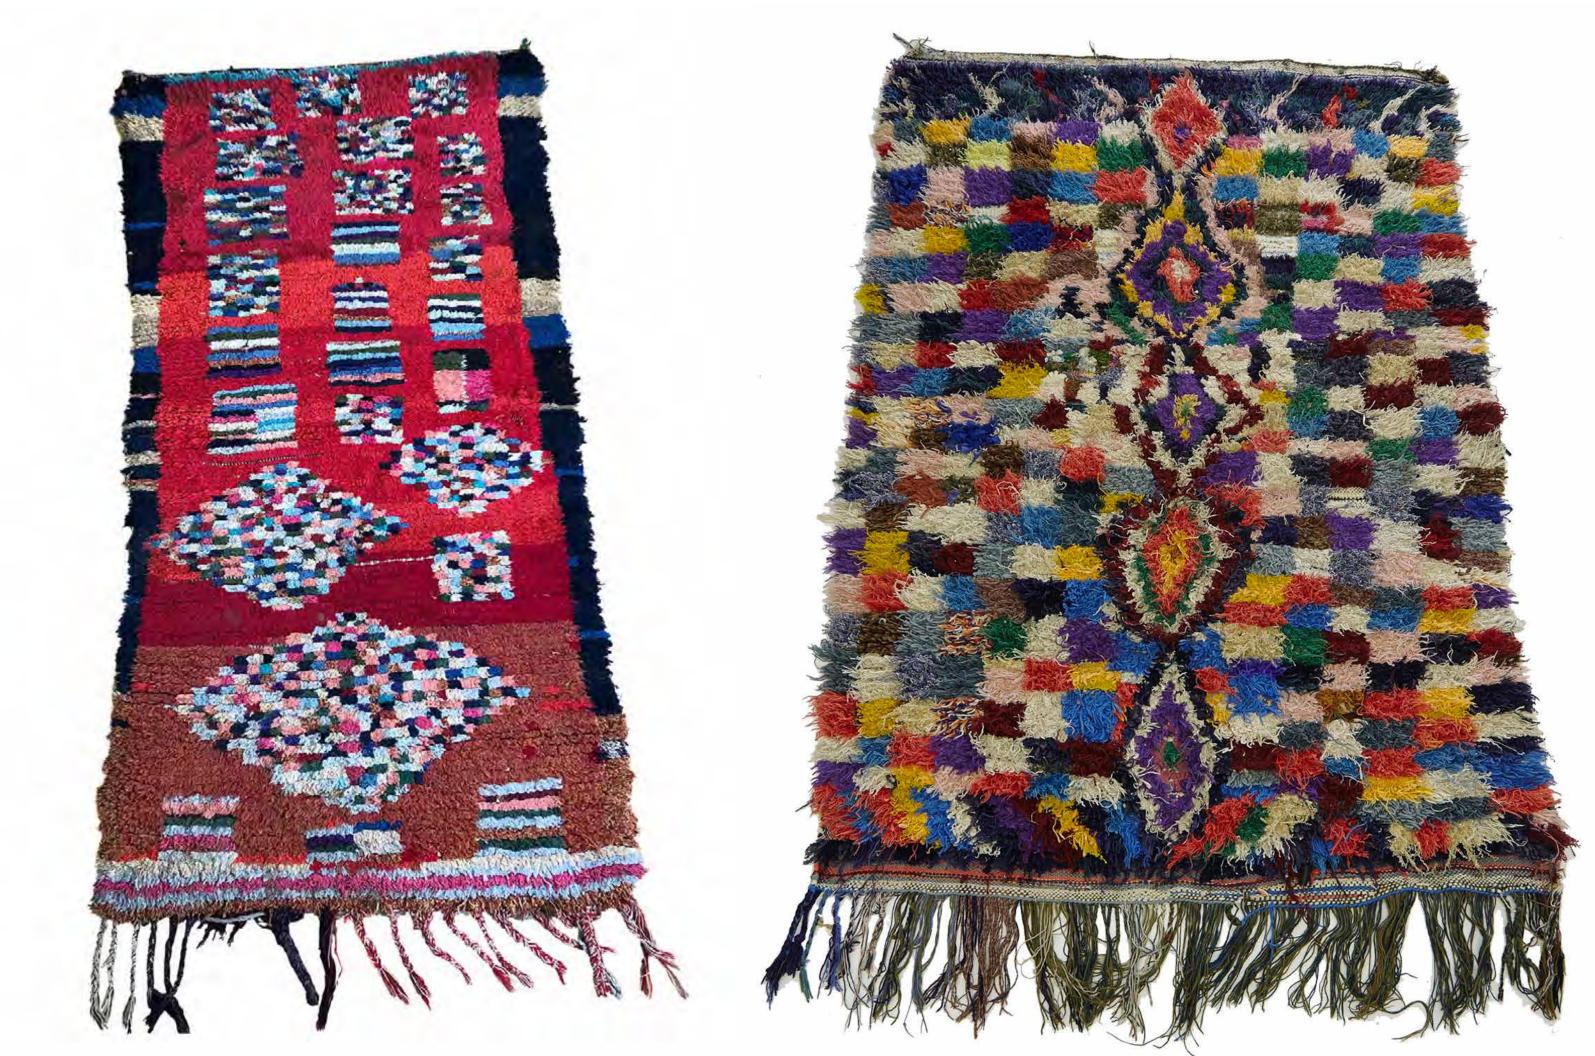

#### 2) With different weave types:

- Short pile
- Long pile
- Flat weave
- Boucherouite

### 3) Using different materials:

- Wool
- Cotton
- Fabric