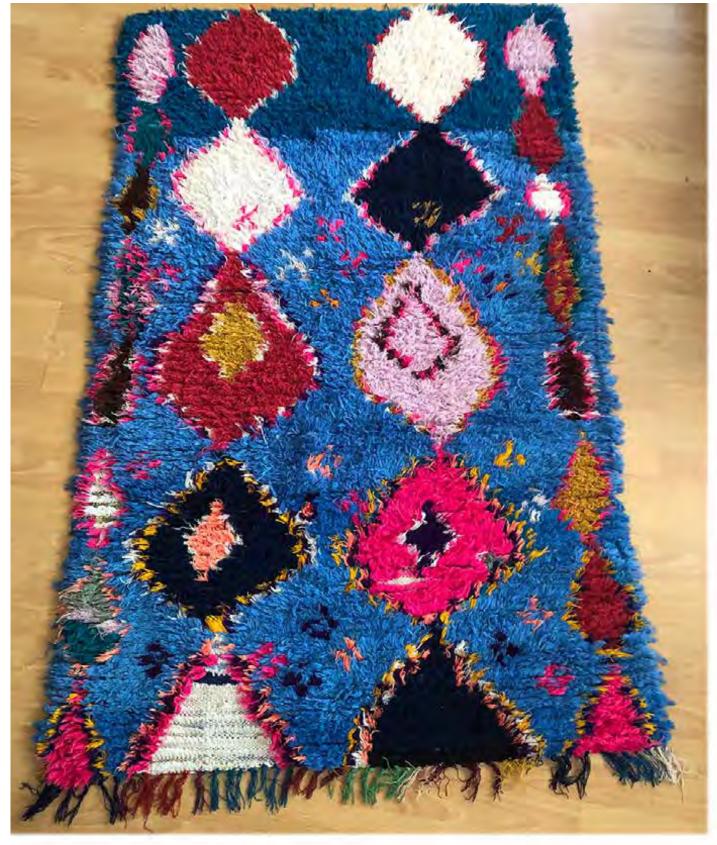

#### 2) With different weave types:

- Short pile
- Long pile
- Flat weave
- Boucherouite

### 3) Using different materials:

- Wool
- Cotton
- Fabric