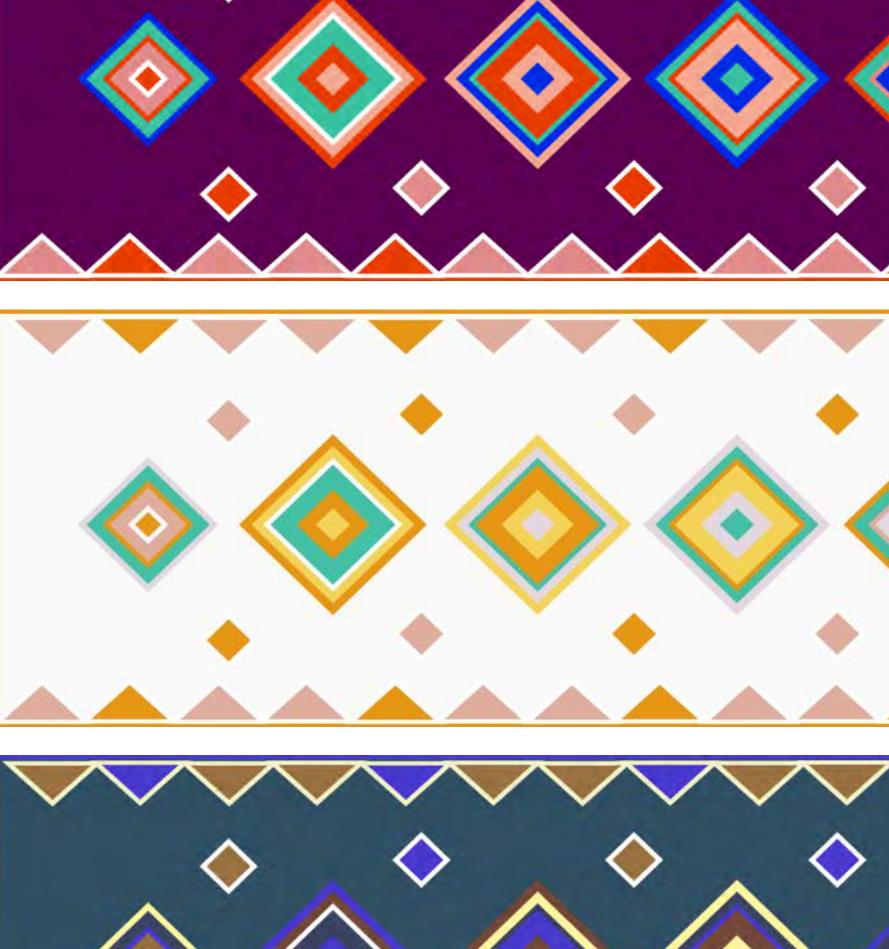

# >> Name >>

Size >> 3,05 m / 2,44 m

10'

Notes

·> \

38 across x 54 tall

7" for top and bottom border including 2" twining

5" for L & R border of flatweave