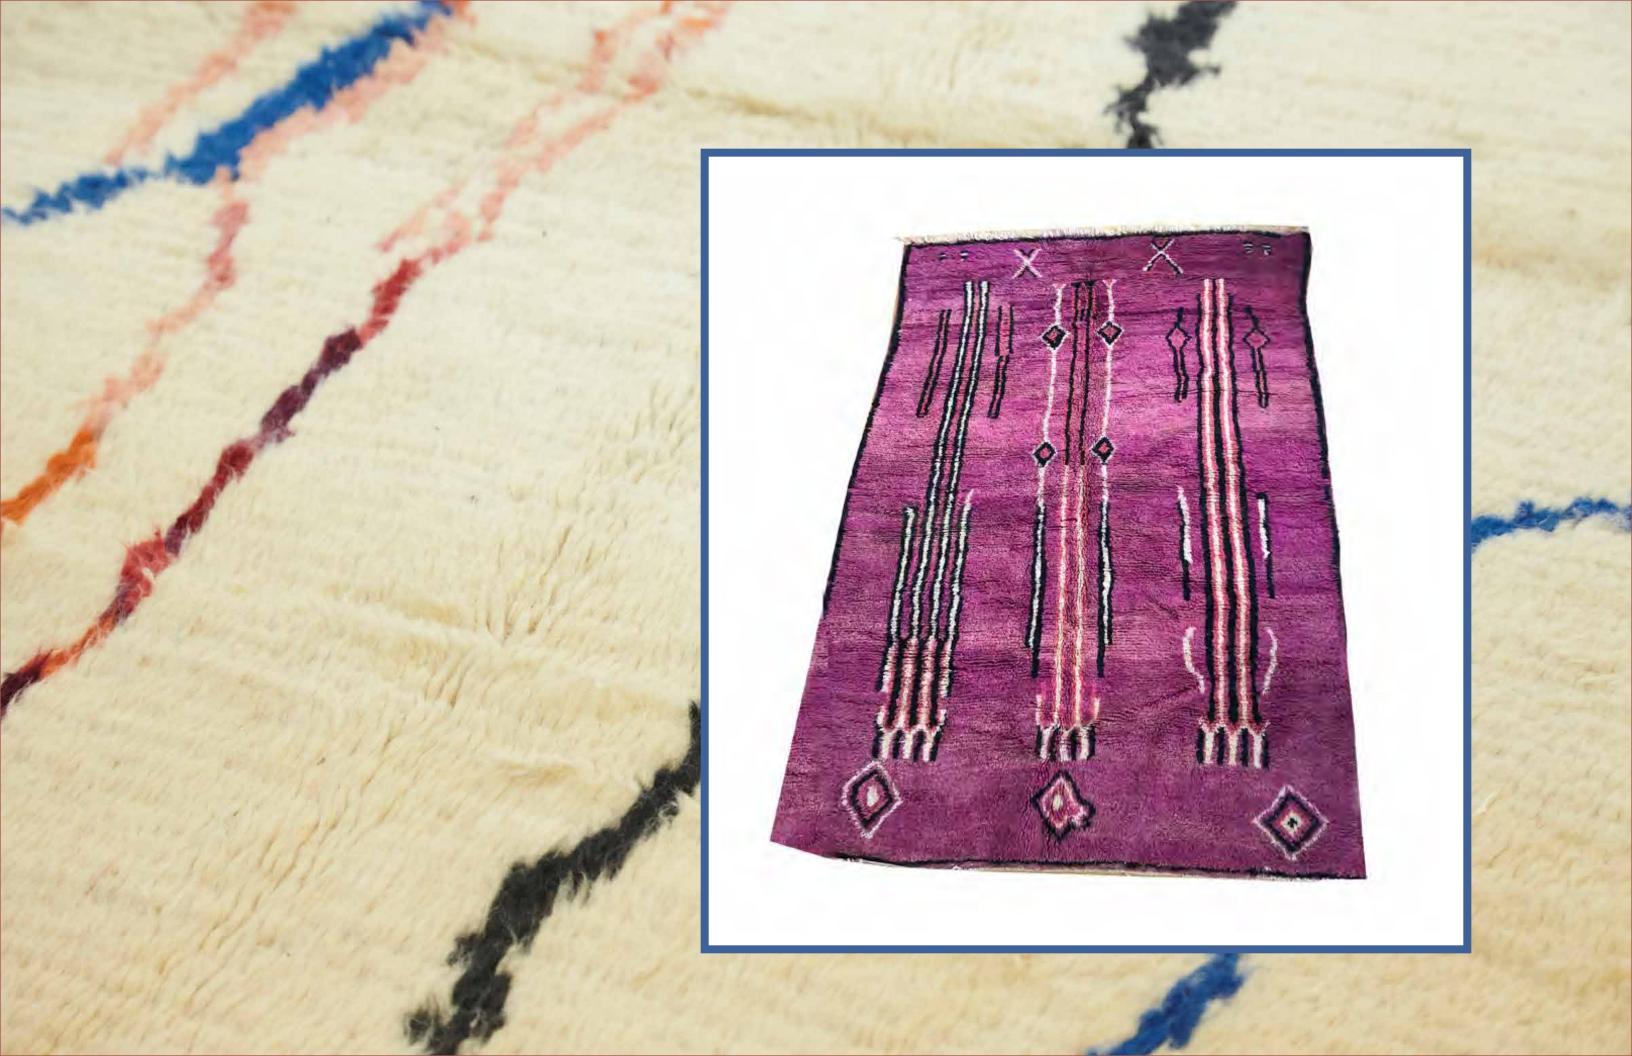

#### 2) With different weave types:

- Short pile
- Long pile
- Flat weave
- Boucherouite

### 3) Using different materials:

- Wool
- Cotton
- Fabric