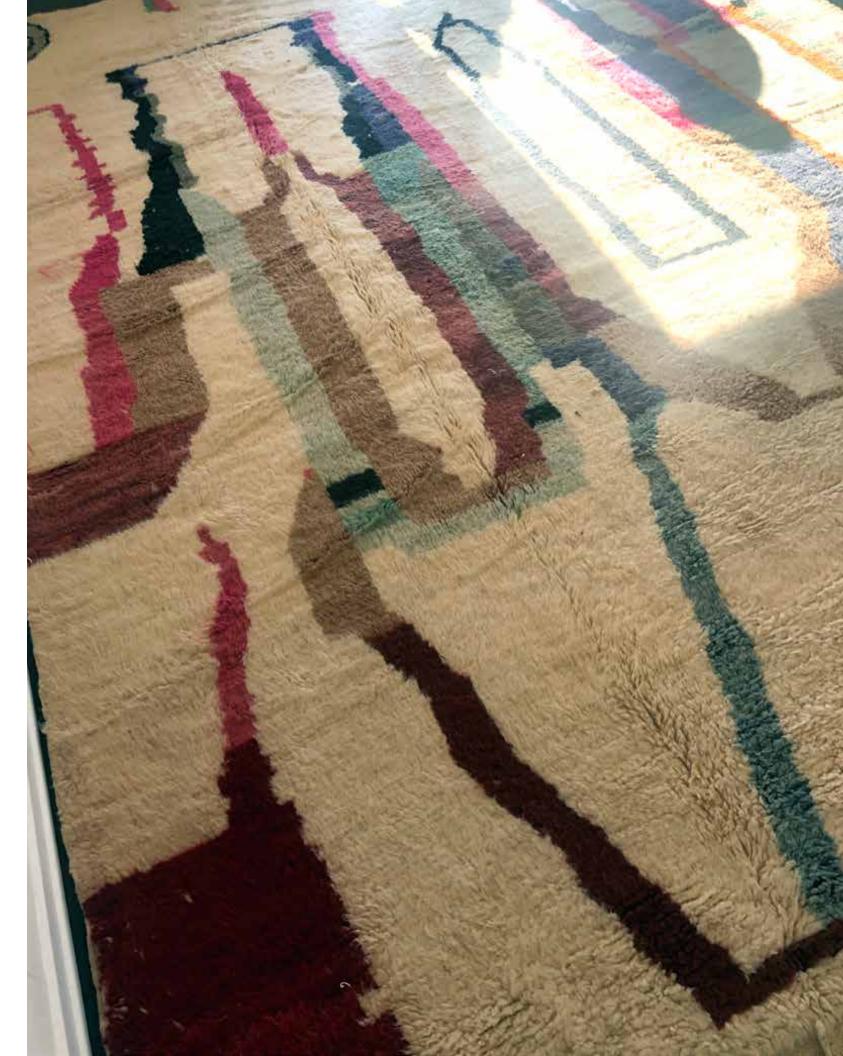

## Detail view

- AZILAL STYLE RUG IVORY WHITE BASE COLOR

• CUSTOM DESIGN PATTERNS, COLORS, & EXACT SIZE OF RUG

- HIGH ATLAS, LOW PILE
  AIT OUAOUZGUITE RUGS

- VEGETABLE-DYED WOOL
- SHORT PILE, HIGH ATLAS RUGS