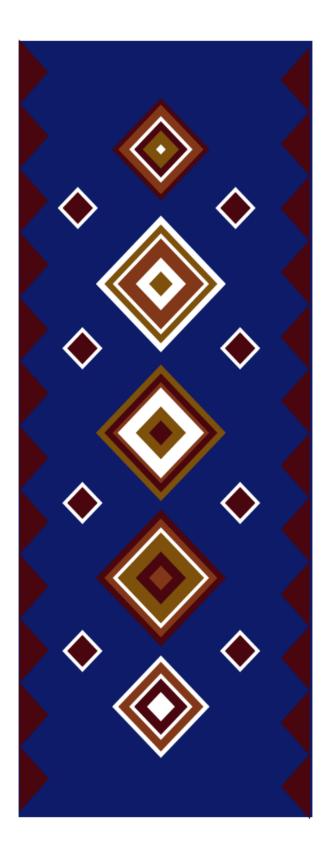

# >> Name >>

Size >> 3,05cm / 2,44cm

8'

,0,

Notes >> 21 designs across x 24 lines tall / 18 designs across 6" for top and bottom border 5" for L & R border of flatweave 1.5" white flatweave padding between each design line