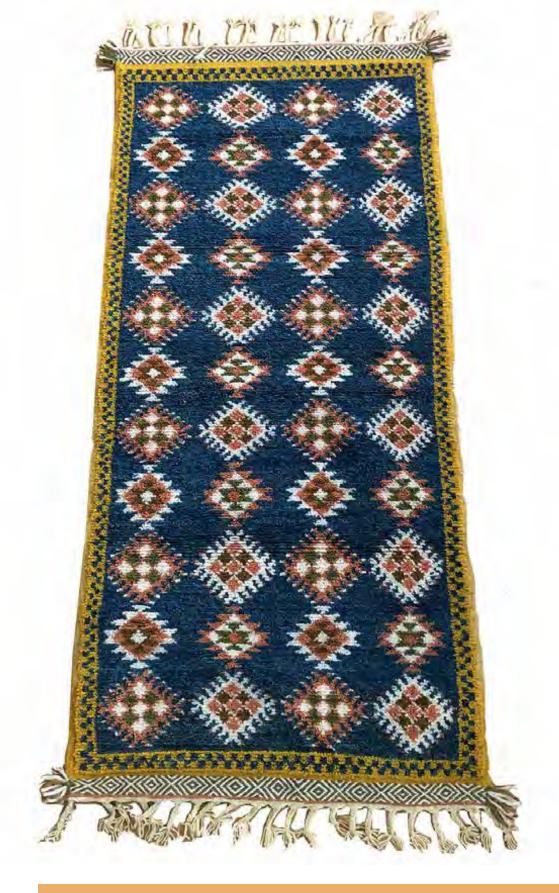

# **KANTARA**

#

Name Size

3,05 m / 0,91m

زربية1

2

36" x 120" with 1" height of pile Fiber: Boucherouite in cotton thread