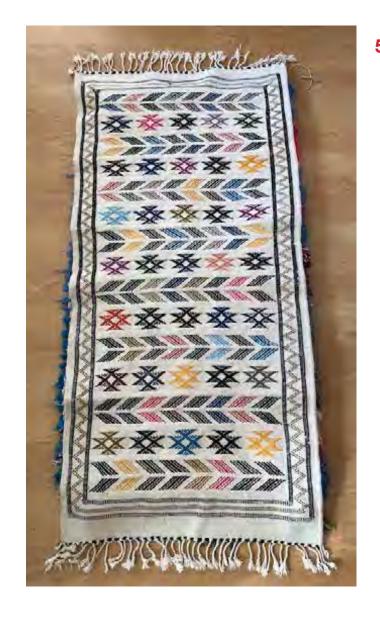

# **KANTARA**

#

Name Size

3,05 m / 0,91m

زربية1

2

36" x 120" with 1" height of pile Fiber: Boucherouite in cotton thread