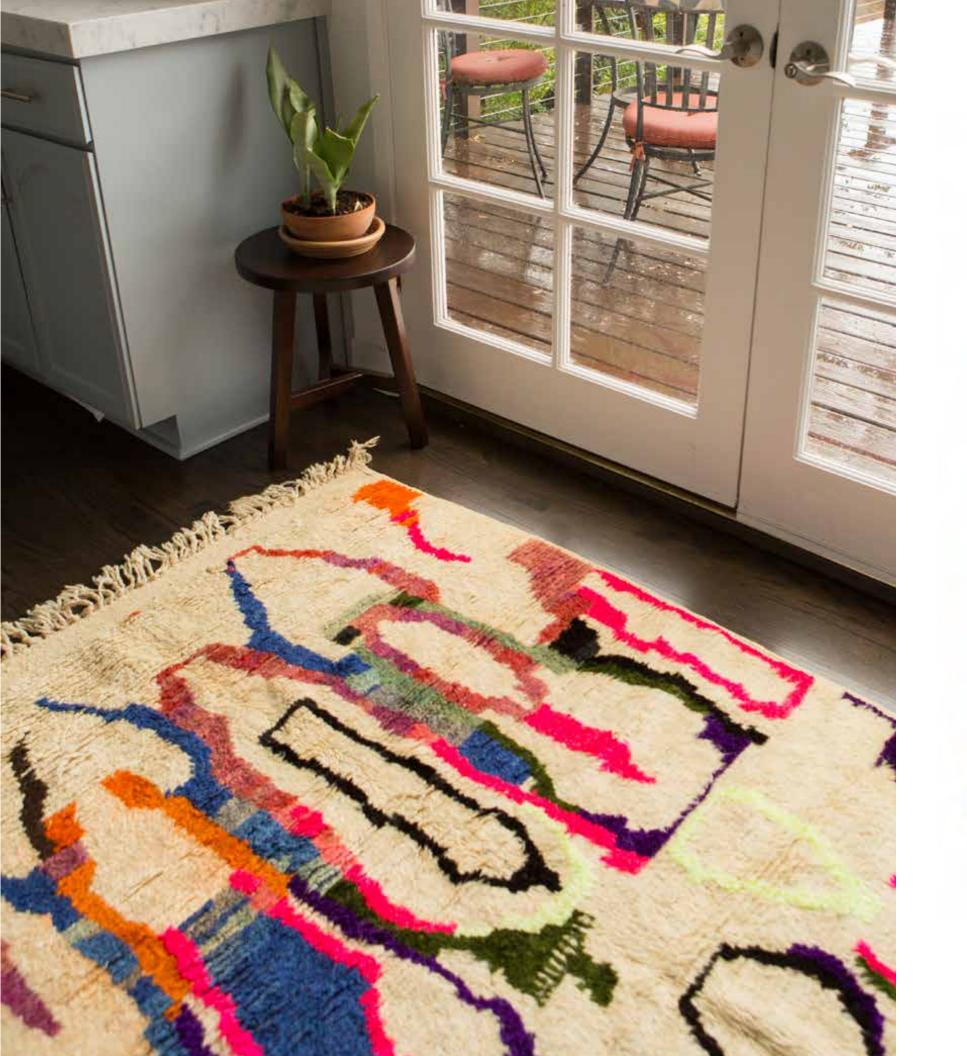

- CONTEMPORARY DESIGNHIGH PILE RUG

## Detail view

- AZILAL STYLE RUG IVORY WHITE BASE COLOR

• CUSTOM DESIGN PATTERNS, COLORS, & EXACT SIZE OF RUG

- HIGH ATLAS, LOW PILE
  AIT OUAOUZGUITE RUGS

- VEGETABLE-DYED WOOL
- SHORT PILE, HIGH ATLAS RUGS