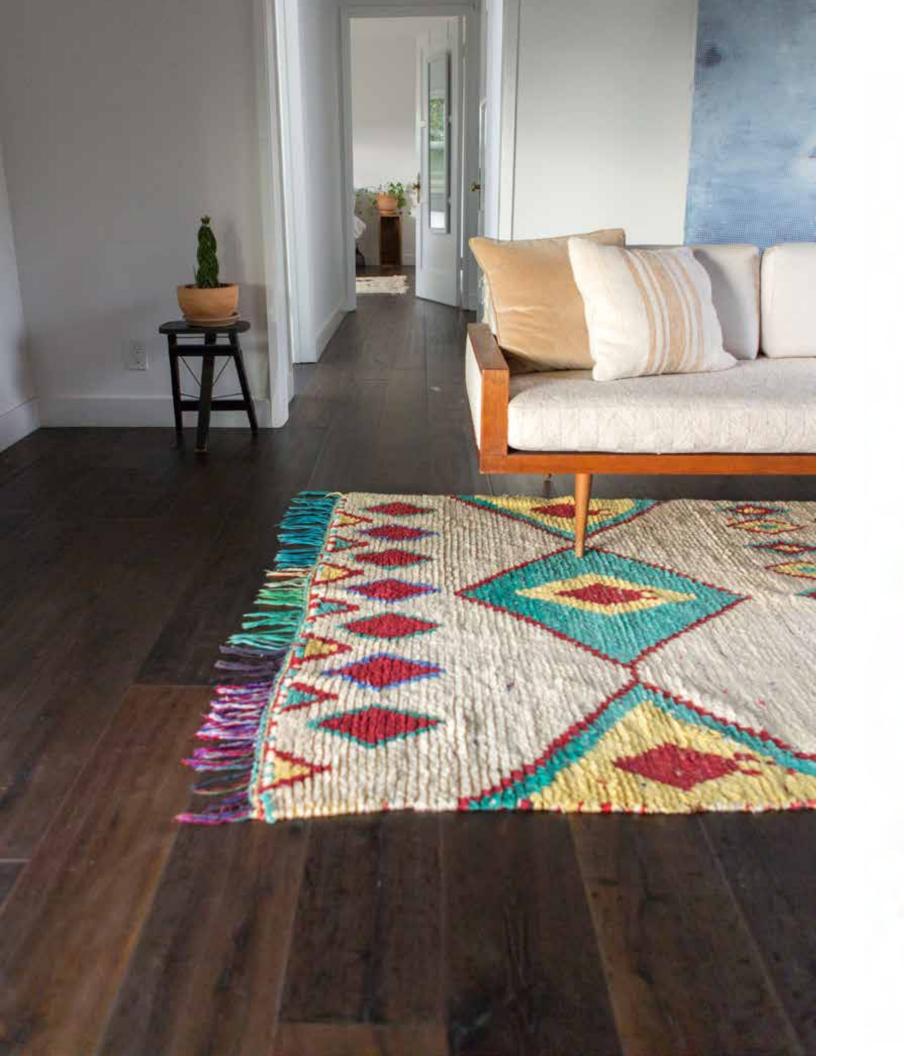

# 2) With different weave types:

- Short pile
- Long pile
- Flat weave
- Boucherouite

### 3) Using different materials:

- Wool
- Cotton
- Fabric





#### **CUSTOM ORDER OVERVIEW**

• **LEAD TIME:** 6-10 weeks

• MAX. WIDTH: 15 feet

• MAX. LENGTH: Any length

• **PRICING**: \$35-\$65/sq. ft

• INTERIORS: Residential & Commercial

### **AVAILABLE SPECIFICATIONS**

• COLOR: Natural sheep wool, vegetable-dyed fiber

• **DESIGN:** Abtract, Geometric, Beni Ourain, Azilal, Contemporary

• PILE HEIGHT: Low to High Pile, Flatweave kilim

• MATERIALS: Wool, Cotton, etc













- CONTEMPORARY DESIGNHIGH PILE RUG







## Reference



## Detail view











- AZILAL STYLE RUG IVORY WHITE BASE COLOR













• CUSTOM DESIGN PATTERNS, COLORS, & EXACT SIZE OF RUG

































- HIGH ATLAS, LOW PILE
  AIT OUAOUZGUITE RUGS





















- VEGETABLE-DYED WOOL
- SHORT PILE, HIGH ATLAS RUGS

# **KANTARA**

#

Name Size

3,05 m / 0,91m

زربية1

2





36" x 120" with 1" height of pile Fiber: Boucherouite in cotton thread



















## **KANTARA**

# >> Name >>

Size >> 3,05cm / 2,44cm

8'



,0,

Notes >> 21 designs across x 24 lines tall / 18 designs across 6" for top and bottom border 5" for L & R border of flatweave 1.5" white flatweave padding between each design line























## **KANTARA**

# >> Name >>

Size >> 3,05 m / 2,44 m

10'









Notes

·> \

38 across x 54 tall

7" for top and bottom border including 2" twining

5" for L & R border of flatweave

















## **ABOUT KANTARA & ALIA**

Alia Kate started Ka