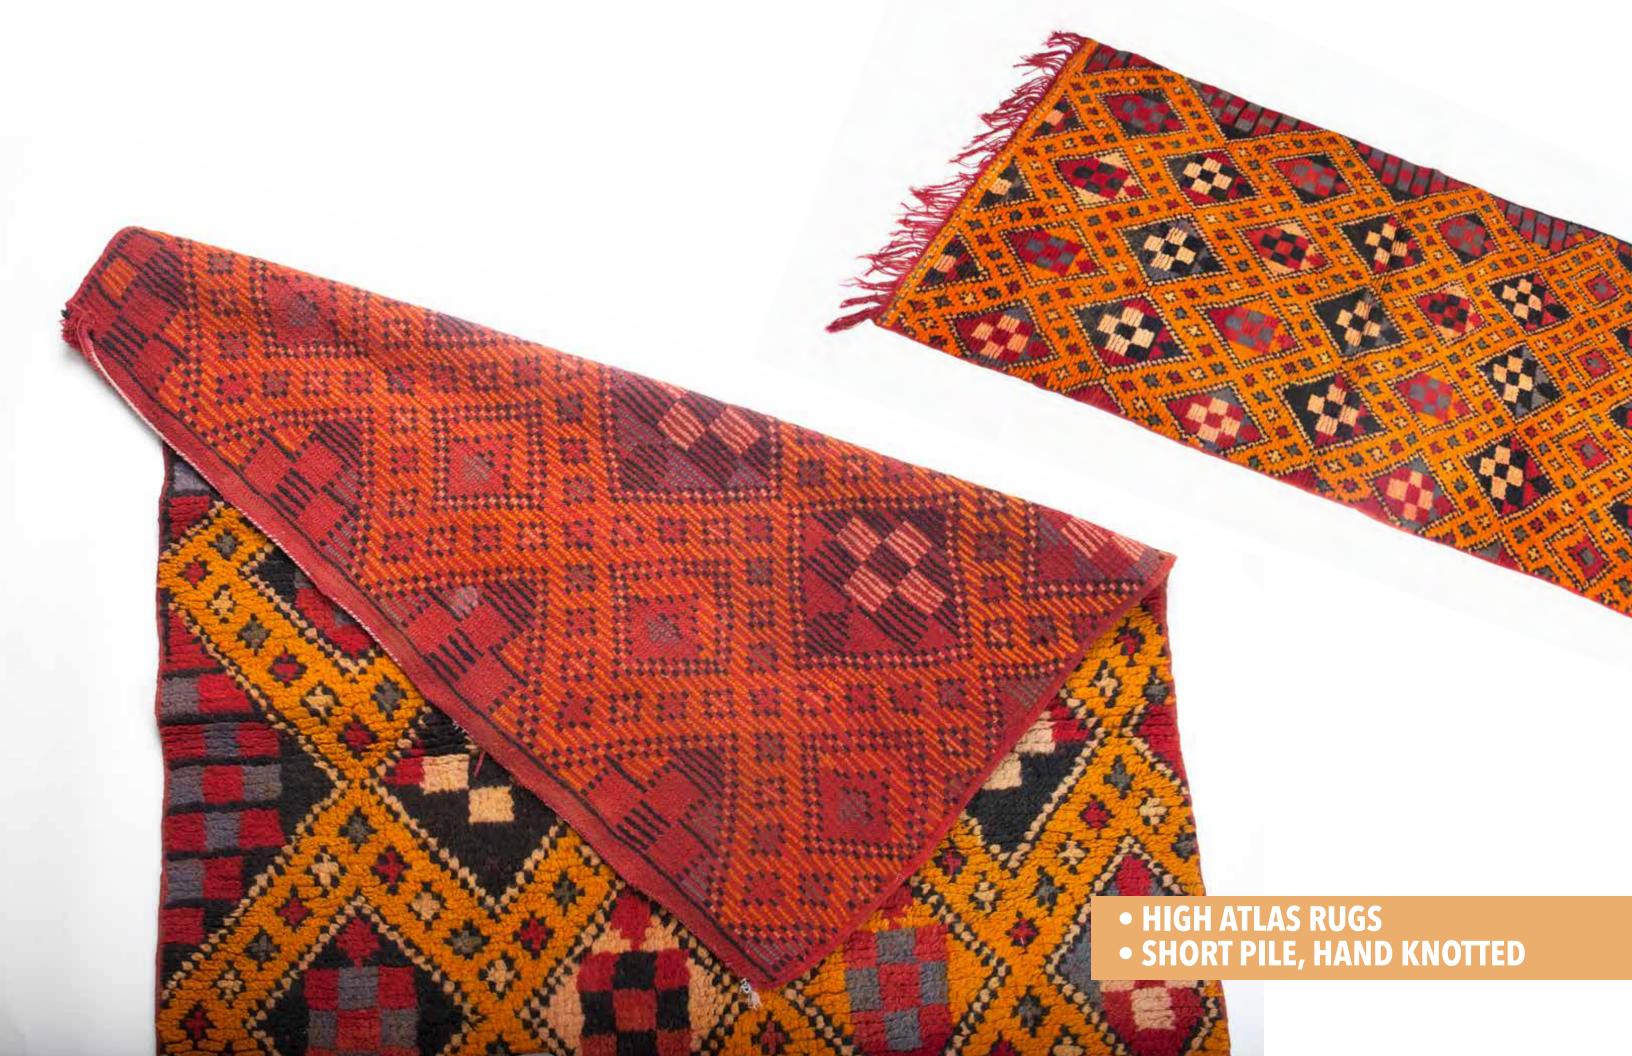

## Detail view

- AZILAL STYLE RUG IVORY WHITE BASE COLOR

• CUSTOM DESIGN PATTERNS, COLORS, & EXACT SIZE OF RUG

- HIGH ATLAS, LOW PILE
  AIT OUAOUZGUITE RUGS

- VEGETABLE-DYED WOOL
- SHORT PILE, HIGH ATLAS RUGS