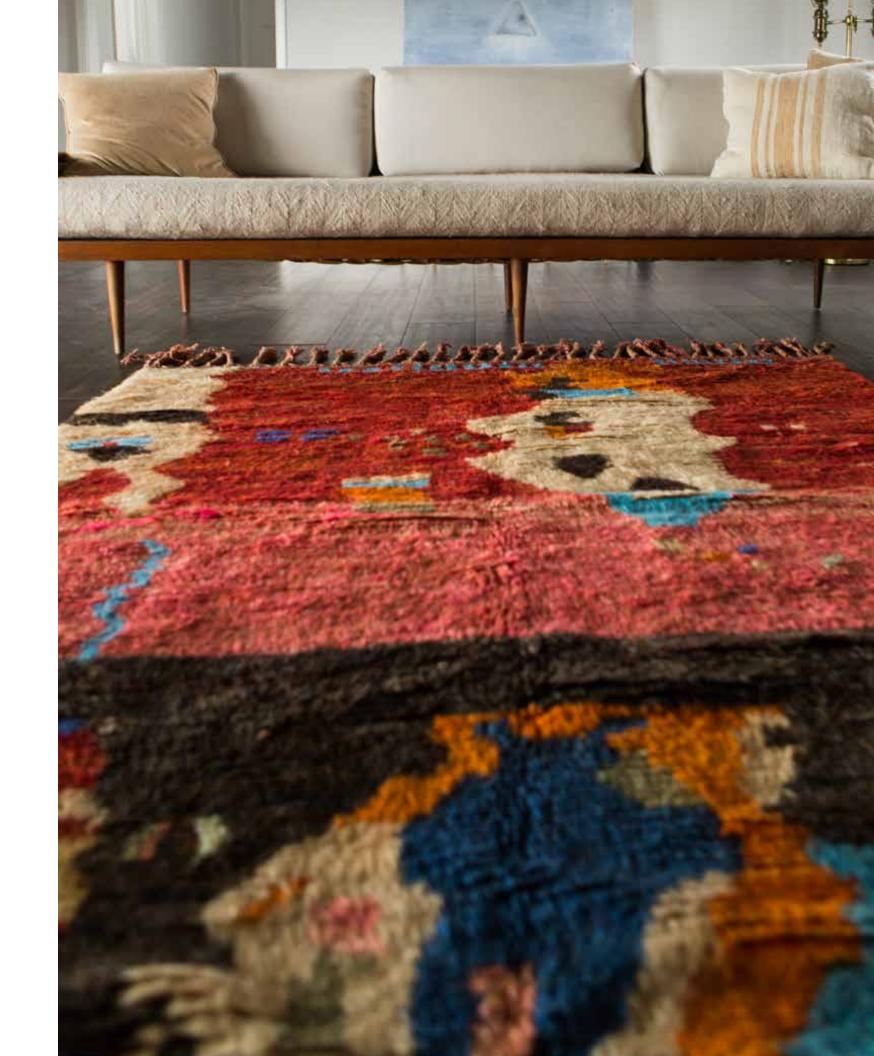

## Detail view

- AZILAL STYLE RUG IVORY WHITE BASE COLOR

• CUSTOM DESIGN PATTERNS, COLORS, & EXACT SIZE OF RUG

- HIGH ATLAS, LOW PILE
  AIT OUAOUZGUITE RUGS

- VEGETABLE-DYED WOOL
- SHORT PILE, HIGH ATLAS RUGS