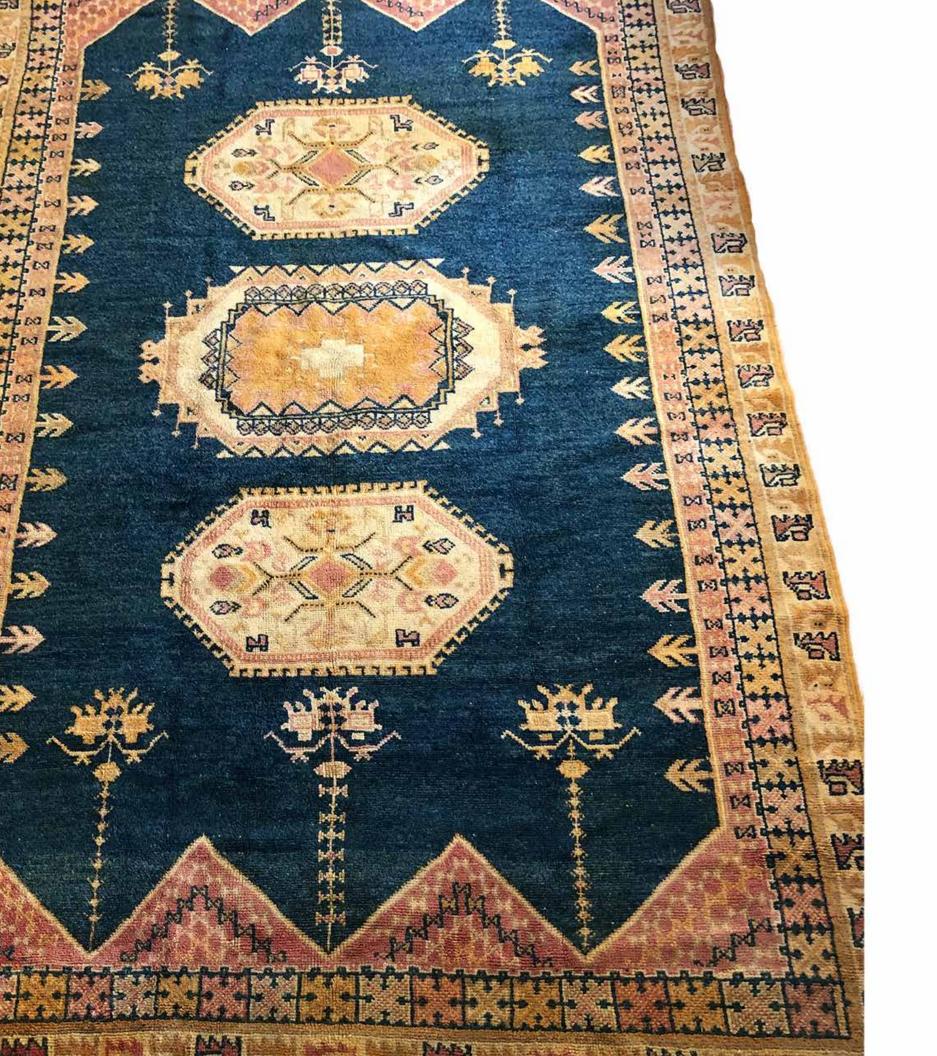

at weave
- Boucherouite

### 3) Using different materials:

- Wool
- Cotton
- Fabric





#### **CUSTOM ORDER OVERVIEW**

• **LEAD TIME:** 6-10 weeks

• MAX. WIDTH: 15 feet

• MAX. LENGTH: Any length

• **PRICING**: \$35-\$65/sq. ft

• INTERIORS: Residential & Commercial

### **AVAILABLE SPECIFICATIONS**

• COLOR: Natural sheep wool, vegetable-dyed fiber

• **DESIGN:** Abtract, Geometric, Beni Ourain, Azilal, Contemporary

• PILE HEIGHT: Low to High Pile, Flatweave kilim

• MATERIALS: Wool, Cotton, etc













- CONTEMPORARY DESIGNHIGH PILE RUG







## Reference



## Detail view











- AZILAL STYLE RUG IVORY WHITE BASE COLOR













• CUSTOM DESIGN PATTERNS, COLORS, & EXACT SIZE OF RUG

































- HIGH ATLAS, LOW PILE
  AIT OUAOUZGUITE RUGS





















- VEGETABLE-DYED WOOL
- SHORT PILE, HIGH ATLAS RUGS

# **KANTARA**

#

Name Size

3,05 m / 0,91m

زربية1

2





36" x 120" with 1" height of pile Fiber: Boucherouite in cotton thread



















## **KANTARA**

# >> Name >>

Size >> 3,05cm / 2,44cm

8'



,0,

Notes >> 21 designs across x 24 lines tall / 18 designs across 6" for top and bottom border 5" for L & R border of flatweave 1.5" white flatweave padding between each design line























## **KANTARA**

# >> Name >>

Size >> 3,05 m / 2,44 m

10'









Notes

·> \

38 across x 54 tall

7" for top and bottom border including 2" twining

5" for L & R border of flatweave

















## **ABOUT KANTARA & ALIA**

Alia Kate started Kantara after living in Morocco in 2006. For over a decade, Alia