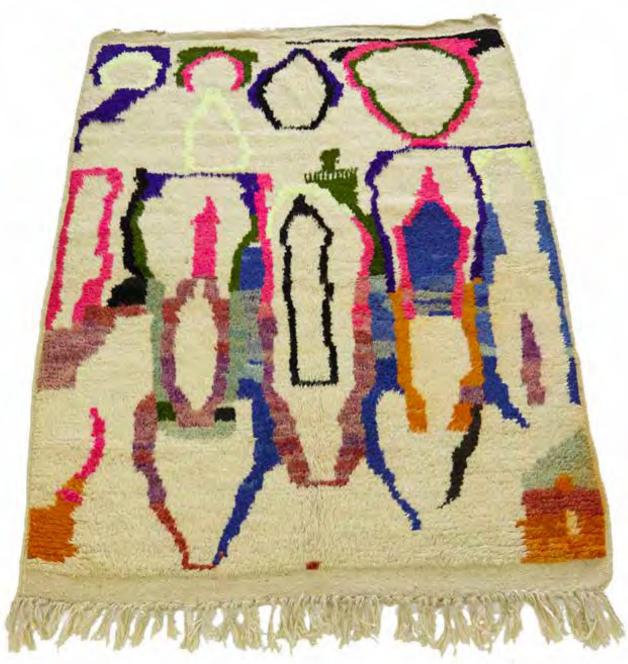

## Detail view

- AZILAL STYLE RUG IVORY WHITE BASE COLOR

• CUSTOM DESIGN PATTERNS, COLORS, & EXACT SIZE OF RUG

- HIGH ATLAS, LOW PILE
  AIT OUAOUZGUITE RUGS

- VEGETABLE-DYED WOOL
- SHORT PILE, HIGH ATLAS RUGS