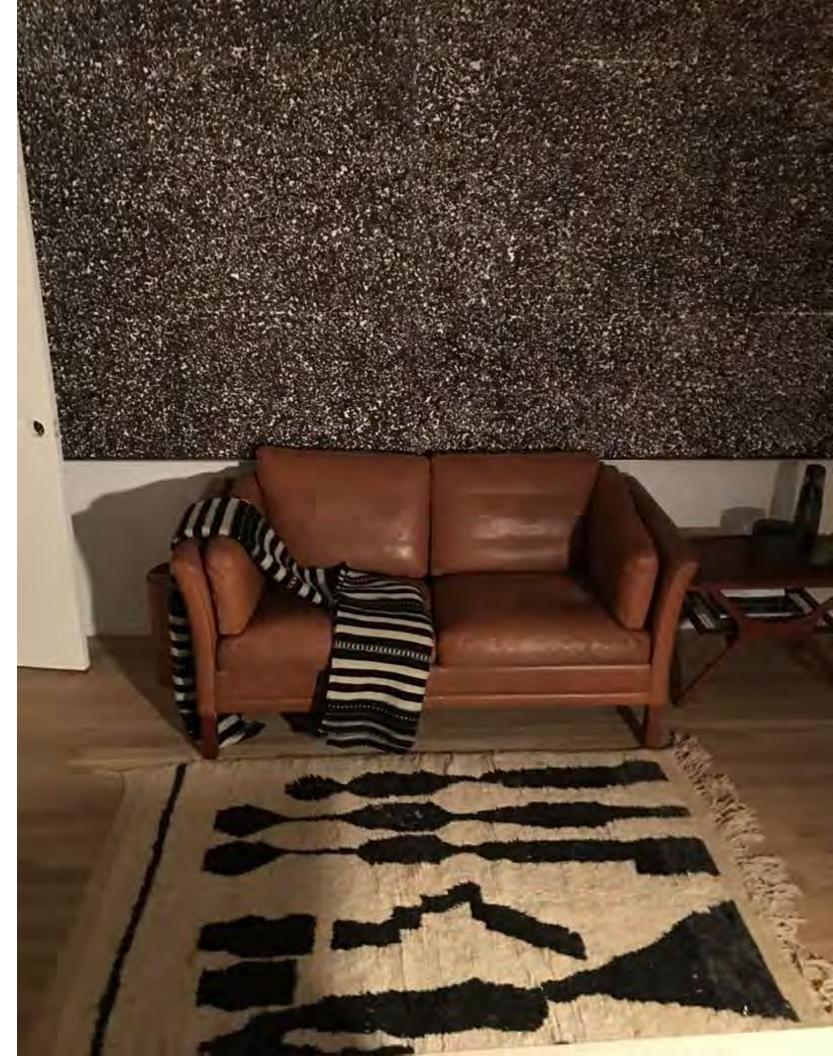

; it showcases the artistry, craftsmanship, and incredible variety of Moroccan rugs:

#### 1) From different tribal regions:

- Beni Ourain
- Azilal
- Glaoui
- Ait Ouaouzguite

#### 2) With different weave types:

- Short pile
- Long pile
- Flat weave
- Boucherouite

### 3) Using different materials:

- Wool
- Cotton
- Fabric





#### **CUSTOM ORDER OVERVIEW**

• **LEAD TIME:** 6-10 weeks

• MAX. WIDTH: 15 feet

• MAX. LENGTH: Any length

• **PRICING**: \$35-\$65/sq. ft

• INTERIORS: Residential & Commercial

### **AVAILABLE SPECIFICATIONS**

• COLOR: Natural sheep wool, vegetable-dyed fiber

• **DESIGN:** Abtract, Geometric, Beni Ourain, Azilal, Contemporary

• PILE HEIGHT: Low to High Pile, Flatweave kilim

• MATERIALS: Wool, Cotton, etc













- CONTEMPORARY DESIGNHIGH PILE RUG







## Reference



## Detail view











- AZILAL STYLE RUG IVORY WHITE BASE COLOR













• CUSTOM DESIGN PATTERNS, COLORS, & EXACT SIZE OF RUG

































- HIGH ATLAS, LOW PILE
  AIT OUAOUZGUITE RUGS





















- VEGETABLE-DYED WOOL
- SHORT PILE, HIGH ATLAS RUGS

# **KANTARA**

#

Name Size

3,05 m / 0,91m

زربية1

2





36" x 120" with 1" height of pile Fiber: Boucherouite in cotton thread



















## **KANTARA**

# >> Name >>

Size >> 3,05cm / 2,44cm

8'



,0,

Notes >> 21 designs across x 24 lines tall / 18 designs across 6" for top and bottom border 5" for L & R border of flatweave 1.5" white flatweave padding between each design line























## **KANTARA**

# >> Name >>

Size >> 3,05 m / 2,44 m

10'









Note