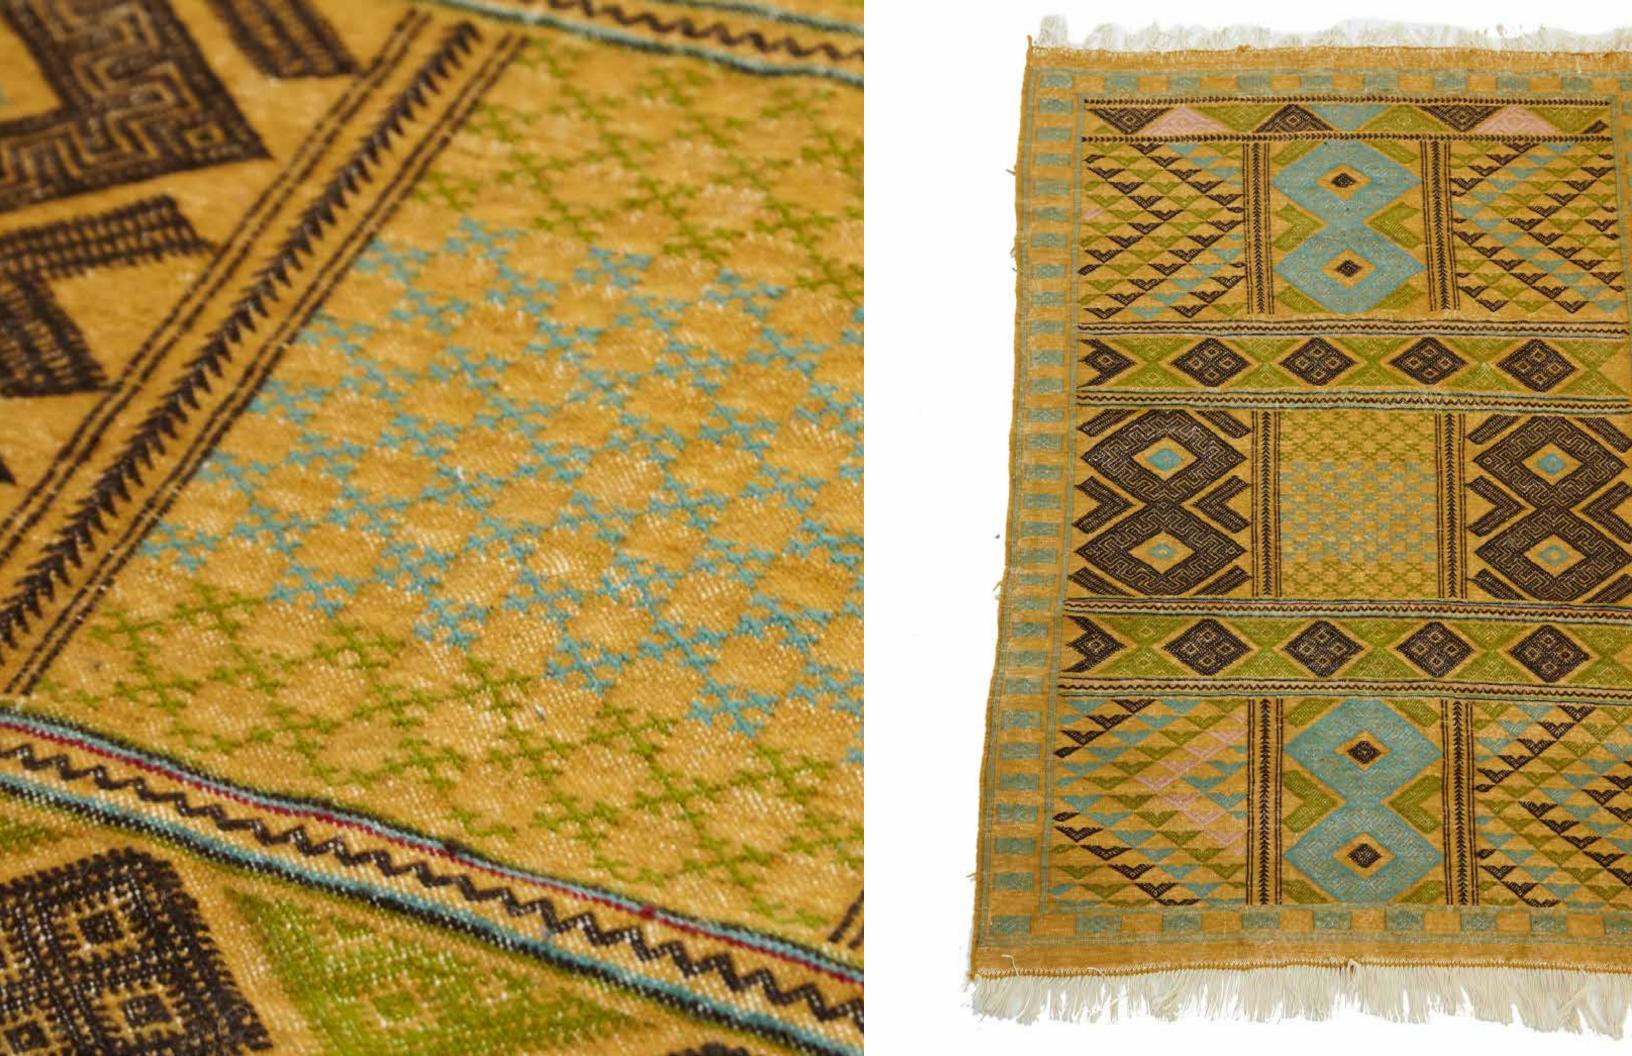

## Detail view

- AZILAL STYLE RUG IVORY WHITE BASE COLOR

• CUSTOM DESIGN PATTERNS, COLORS, & EXACT SIZE OF RUG

- HIGH ATLAS, LOW PILE
  AIT OUAOUZGUITE RUGS

- VEGETABLE-DYED WOOL
- SHORT PILE, HIGH ATLAS RUGS