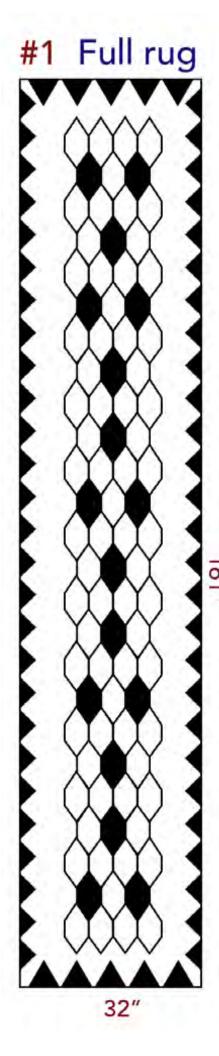

# **KANTARA**

#

Name Size

3,05 m / 0,91m

زربية1

2

36" x 120" with 1" height of pile Fiber: Boucherouite in cotton thread