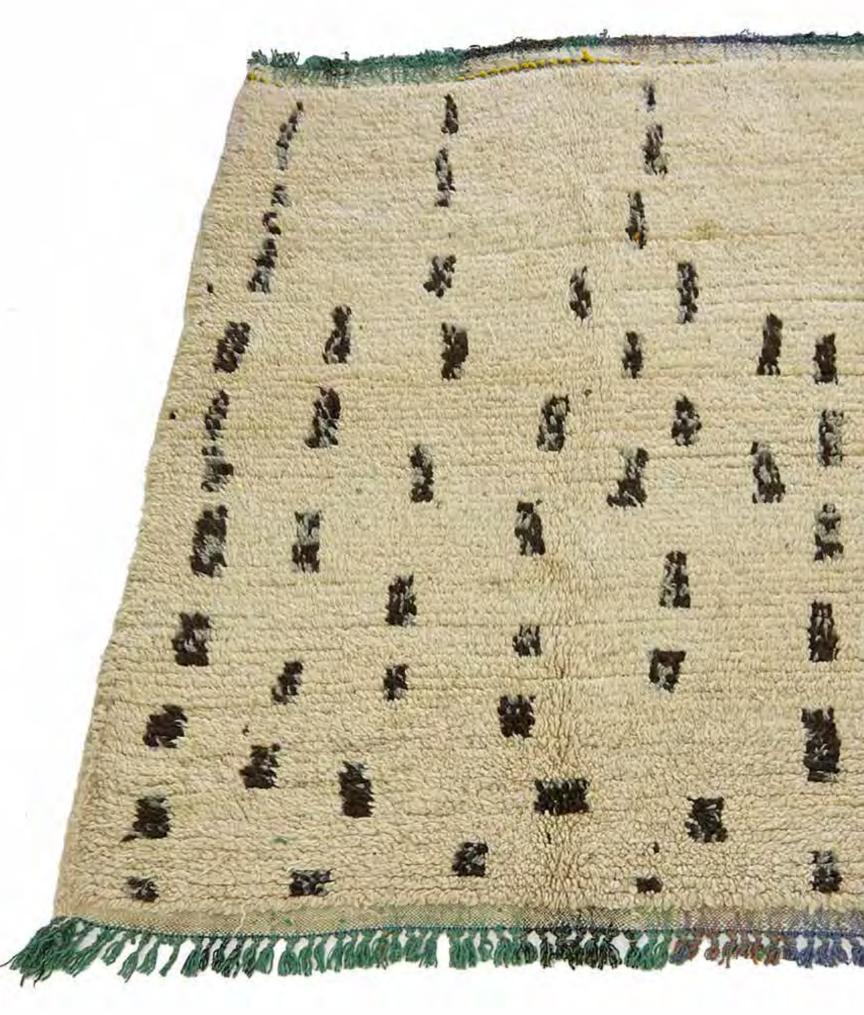

#### 1) From different tribal regions:

- Beni Ourain
- Azilal
- Glaoui
- Ait Ouaouzguite

### **AVAILABLE SPECIFICATIONS**

• COLOR: Natural sheep wool, vegetable-dyed fiber

• **DESIGN:** Abtract, Geometric, Beni Ourain, Azilal, Contemporary

• PILE HEIGHT: Low to High Pile, Flatweave kilim

• MATERIALS: Wool, Cotton, etc