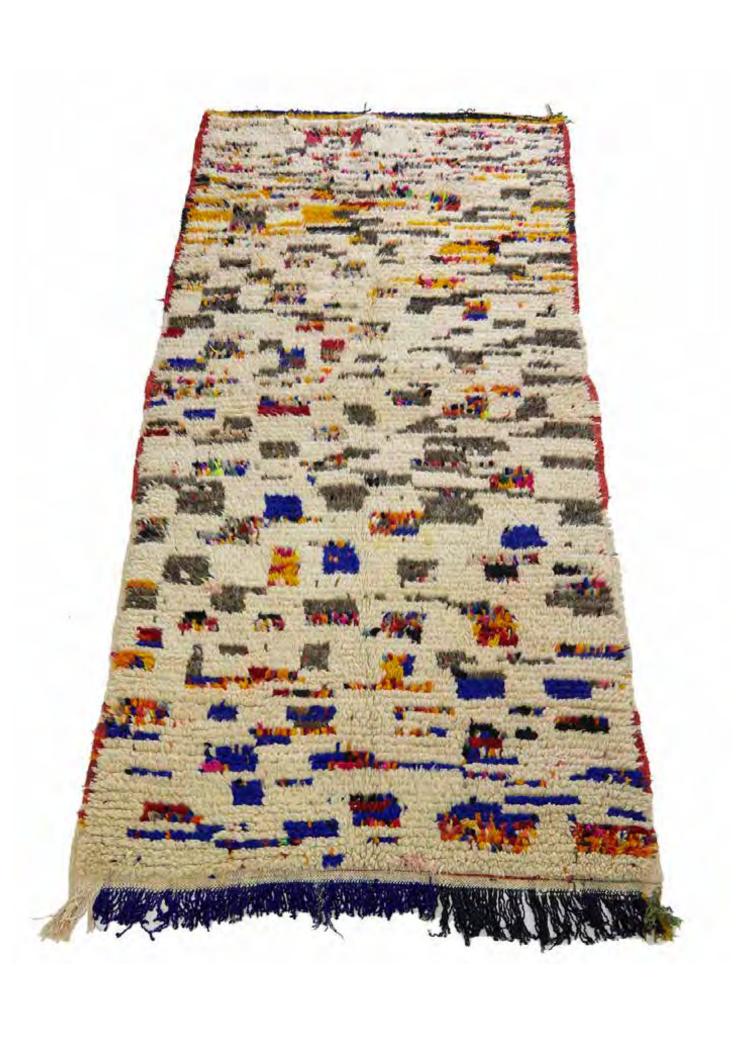

#### 2) With different weave types:

- Short pile
- Long pile
- Flat weave
- Boucherouite

### 3) Using different materials:

- Wool
- Cotton
- Fabric

# **KANTARA**

#

Name Size

3,05 m / 0,91m

زربية1

2

36" x 120" with 1" height of pile Fiber: Boucherouite in cotton thread