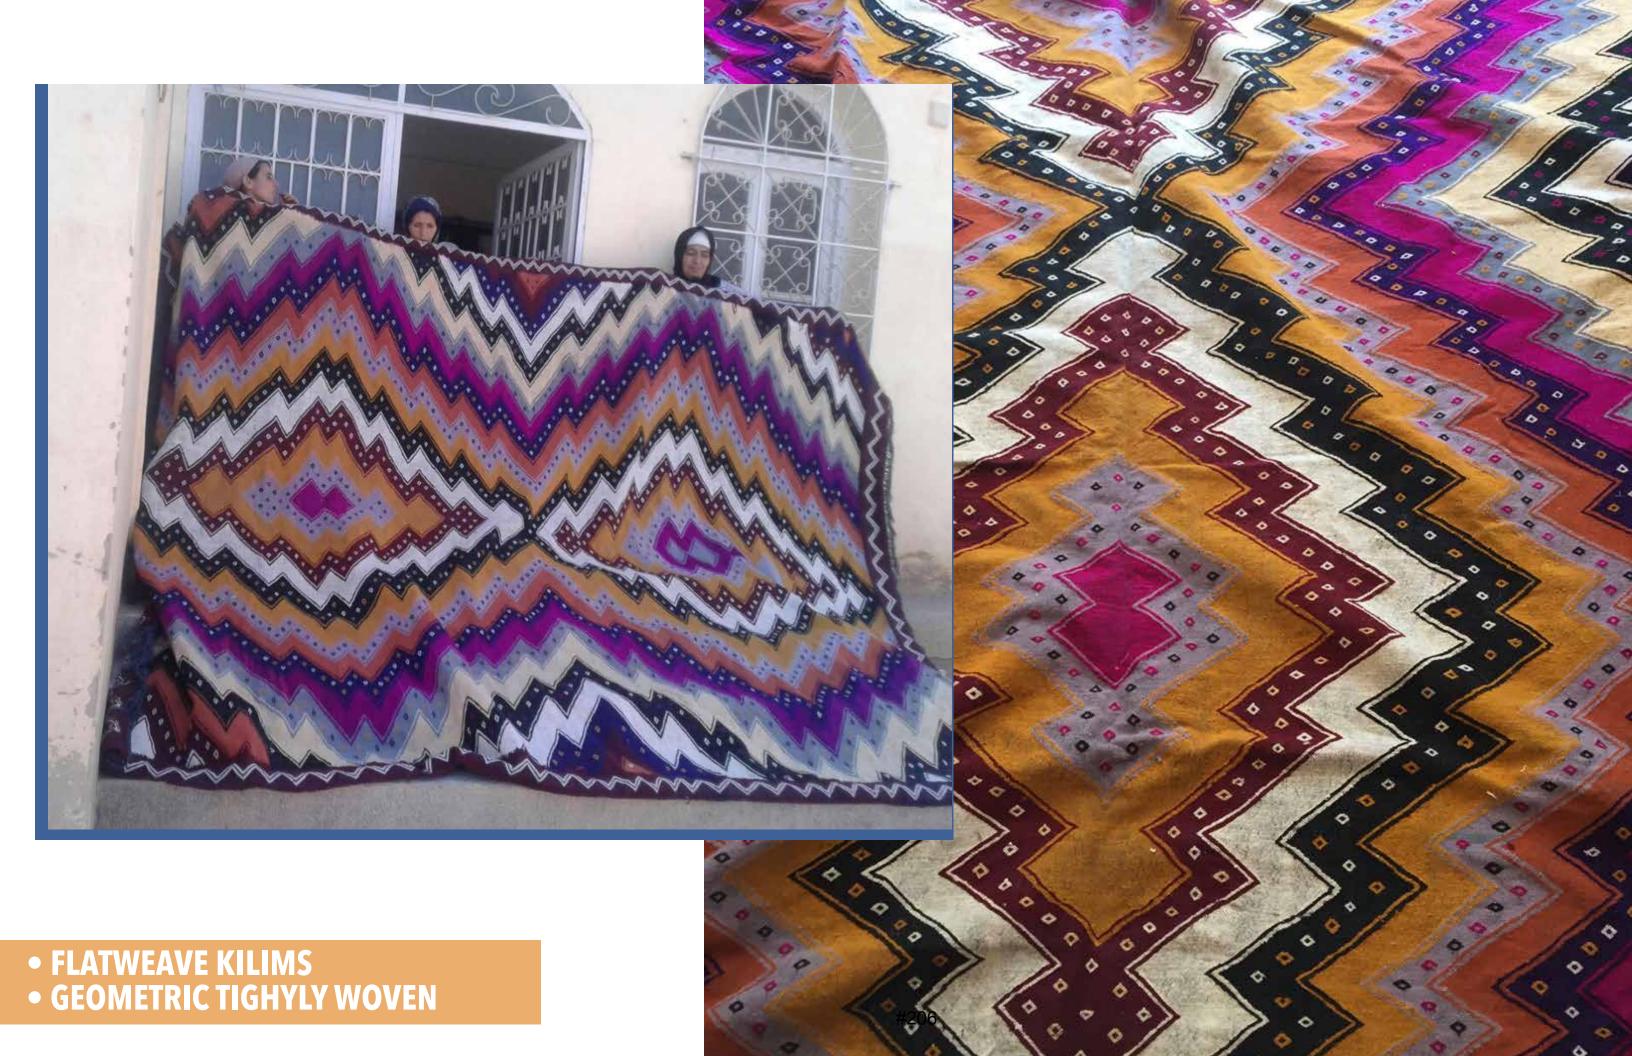

### **AVAILABLE SPECIFICATIONS**

• COLOR: Natural sheep wool, vegetable-dyed fiber

• **DESIGN:** Abtract, Geometric, Beni Ourain, Azilal, Contemporary

• PILE HEIGHT: Low to High Pile, Flatweave kilim

• MATERIALS: Wool, Cotton, etc