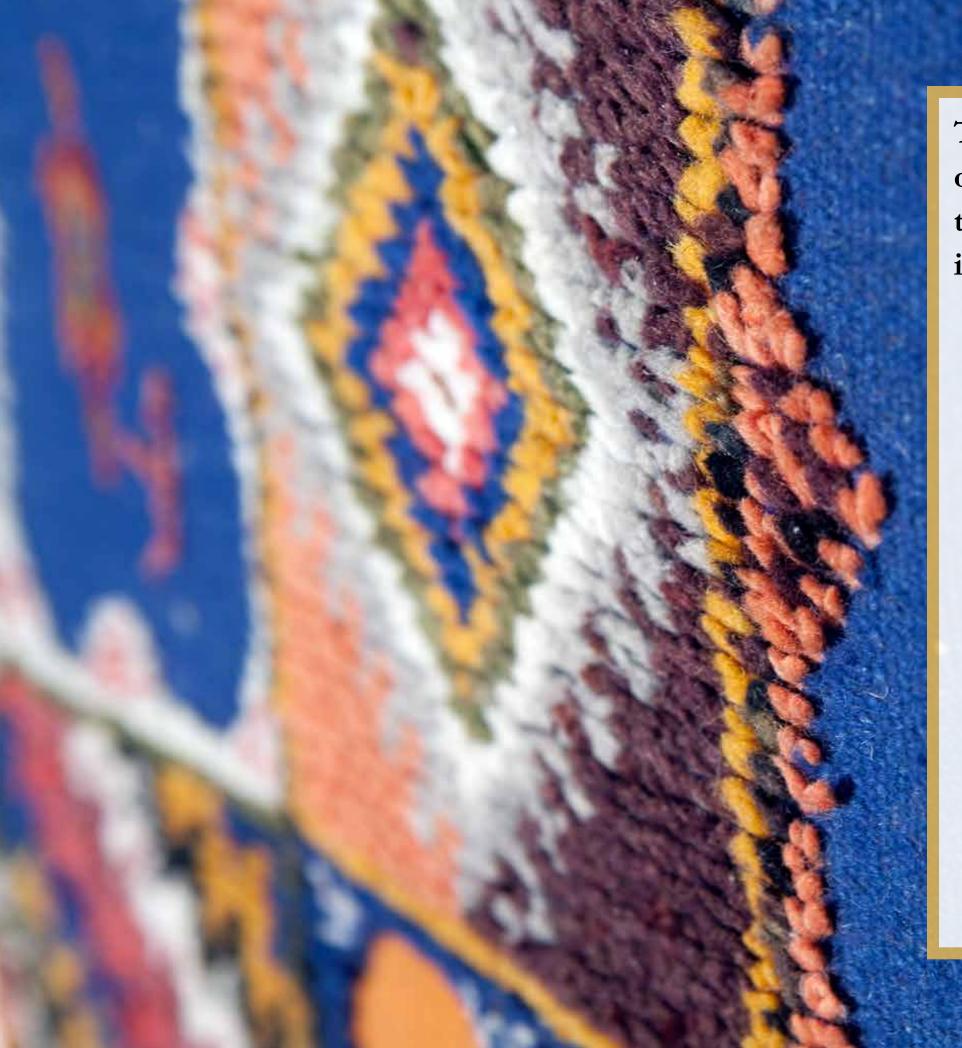

## Detail view

- AZILAL STYLE RUG IVORY WHITE BASE COLOR

• CUSTOM DESIGN PATTERNS, COLORS, & EXACT SIZE OF RUG

- HIGH ATLAS, LOW PILE
  AIT OUAOUZGUITE RUGS

- VEGETABLE-DYED WOOL
- SHORT PILE, HIGH ATLAS RUGS