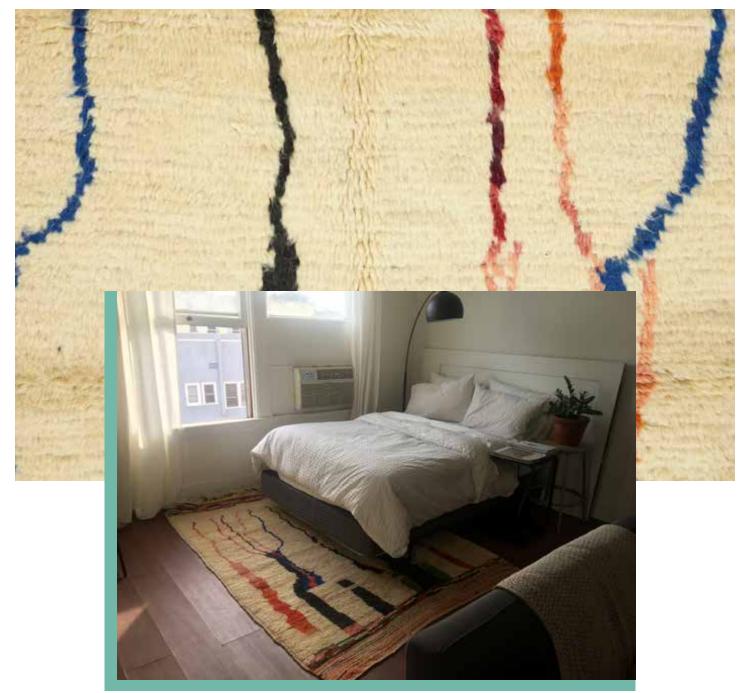

- CONTEMPORARY DESIGNHIGH PILE RUG

## Detail view

- AZILAL STYLE RUG IVORY WHITE BASE COLOR

• CUSTOM DESIGN PATTERNS, COLORS, & EXACT SIZE OF RUG

- HIGH ATLAS, LOW PILE
  AIT OUAOUZGUITE RUGS

- VEGETABLE-DYED WOOL
- SHORT PILE, HIGH ATLAS RUGS