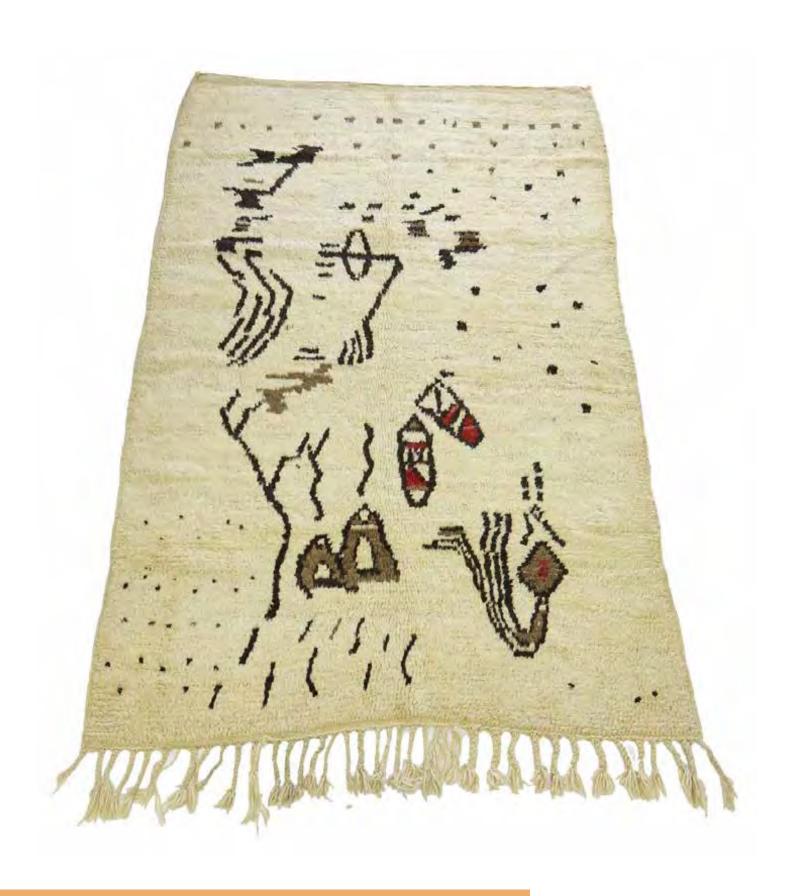

#### 1) From different tribal regions:

- Beni Ourain
- Azilal
- Glaoui
- Ait Ouaouzguite

### **AVAILABLE SPECIFICATIONS**

• COLOR: Natural sheep wool, vegetable-dyed fiber

• **DESIGN:** Abtract, Geometric, Beni Ourain, Azilal, Contemporary

• PILE HEIGHT: Low to High Pile, Flatweave kilim

• MATERIALS: Wool, Cotton, etc