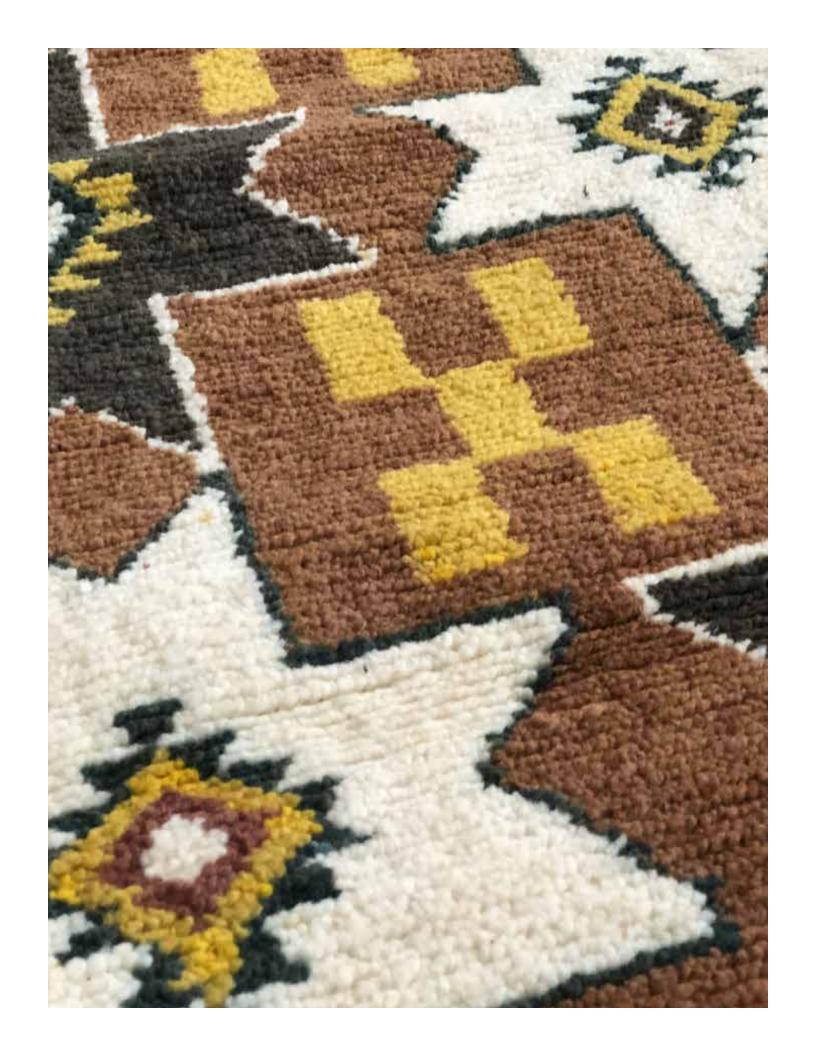

## Detail view

- AZILAL STYLE RUG IVORY WHITE BASE COLOR

• CUSTOM DESIGN PATTERNS, COLORS, & EXACT SIZE OF RUG

- HIGH ATLAS, LOW PILE
  AIT OUAOUZGUITE RUGS

- VEGETABLE-DYED WOOL
- SHORT PILE, HIGH ATLAS RUGS