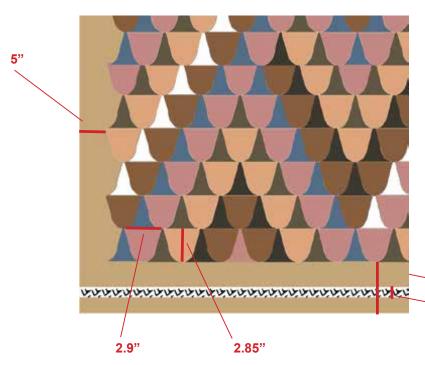

# >> Name >>

Size >> 3,05cm / 2,44cm

8'

,0,

Notes >> 21 designs across x 24 lines tall / 18 designs across 6" for top and bottom border 5" for L & R border of flatweave 1.5" white flatweave padding between each design line