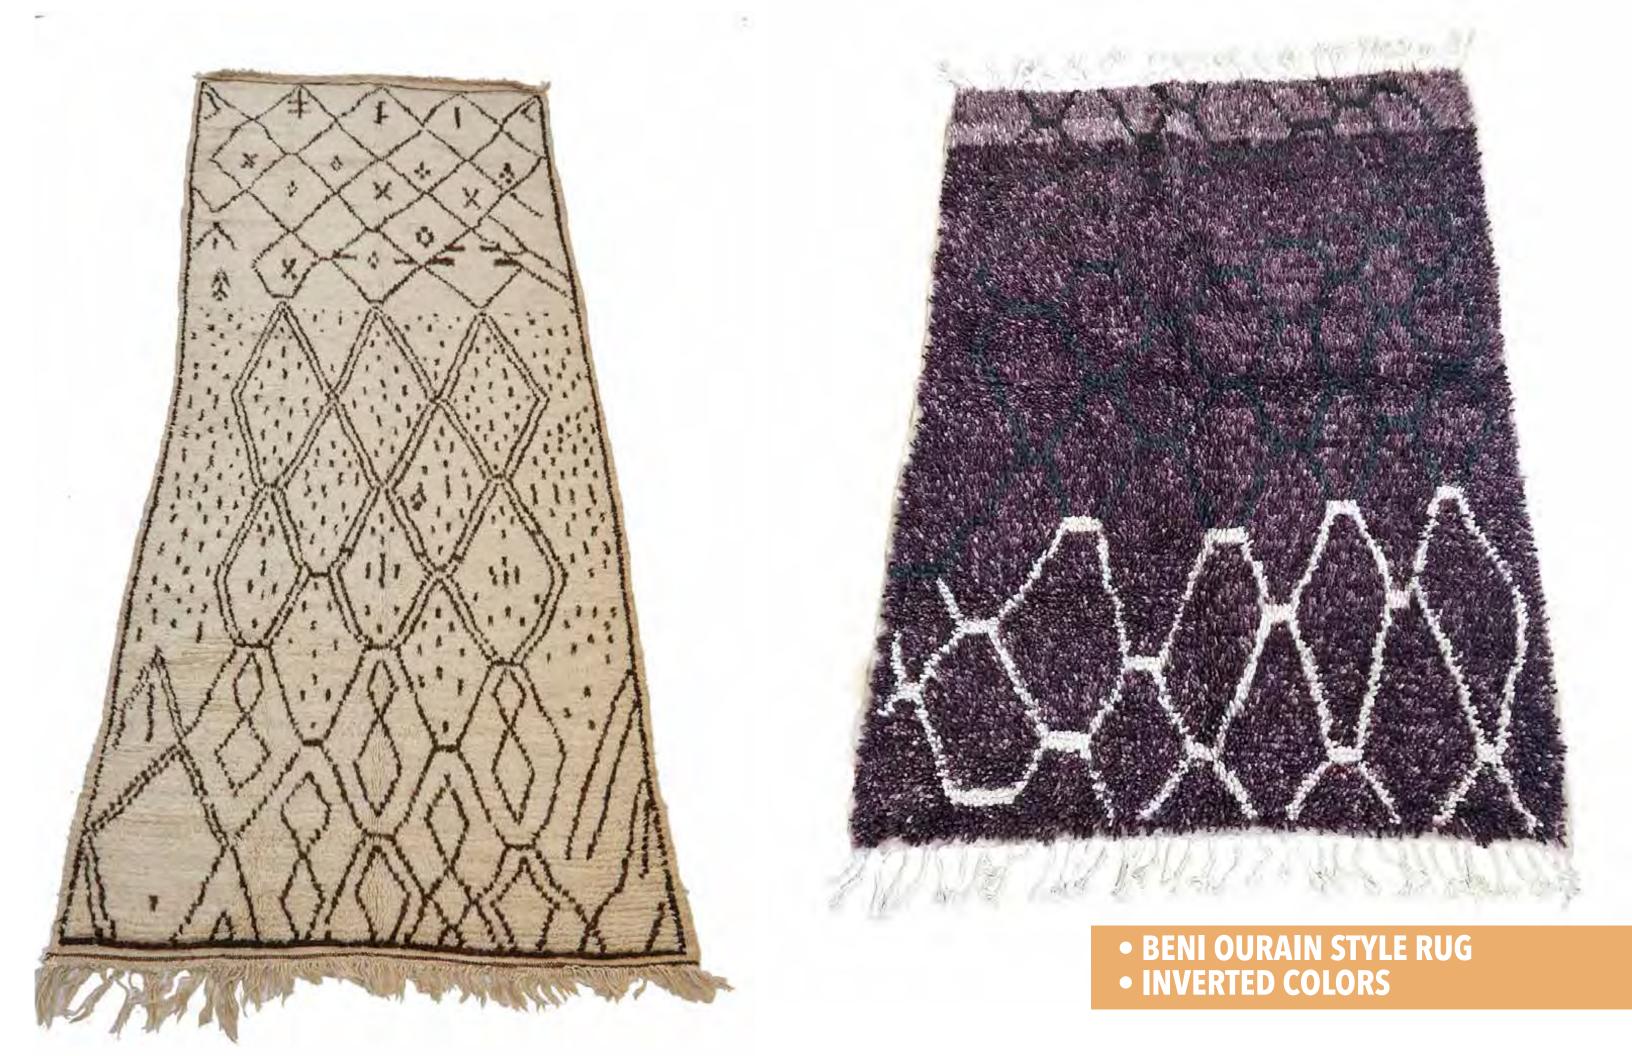

#### 1) From different tribal regions:

- Beni Ourain
- Azilal
- Glaoui
- Ait Ouaouzguite

### **AVAILABLE SPECIFICATIONS**

• COLOR: Natural sheep wool, vegetable-dyed fiber

• **DESIGN:** Abtract, Geometric, Beni Ourain, Azilal, Contemporary

• PILE HEIGHT: Low to High Pile, Flatweave kilim

• MATERIALS: Wool, Cotton, etc