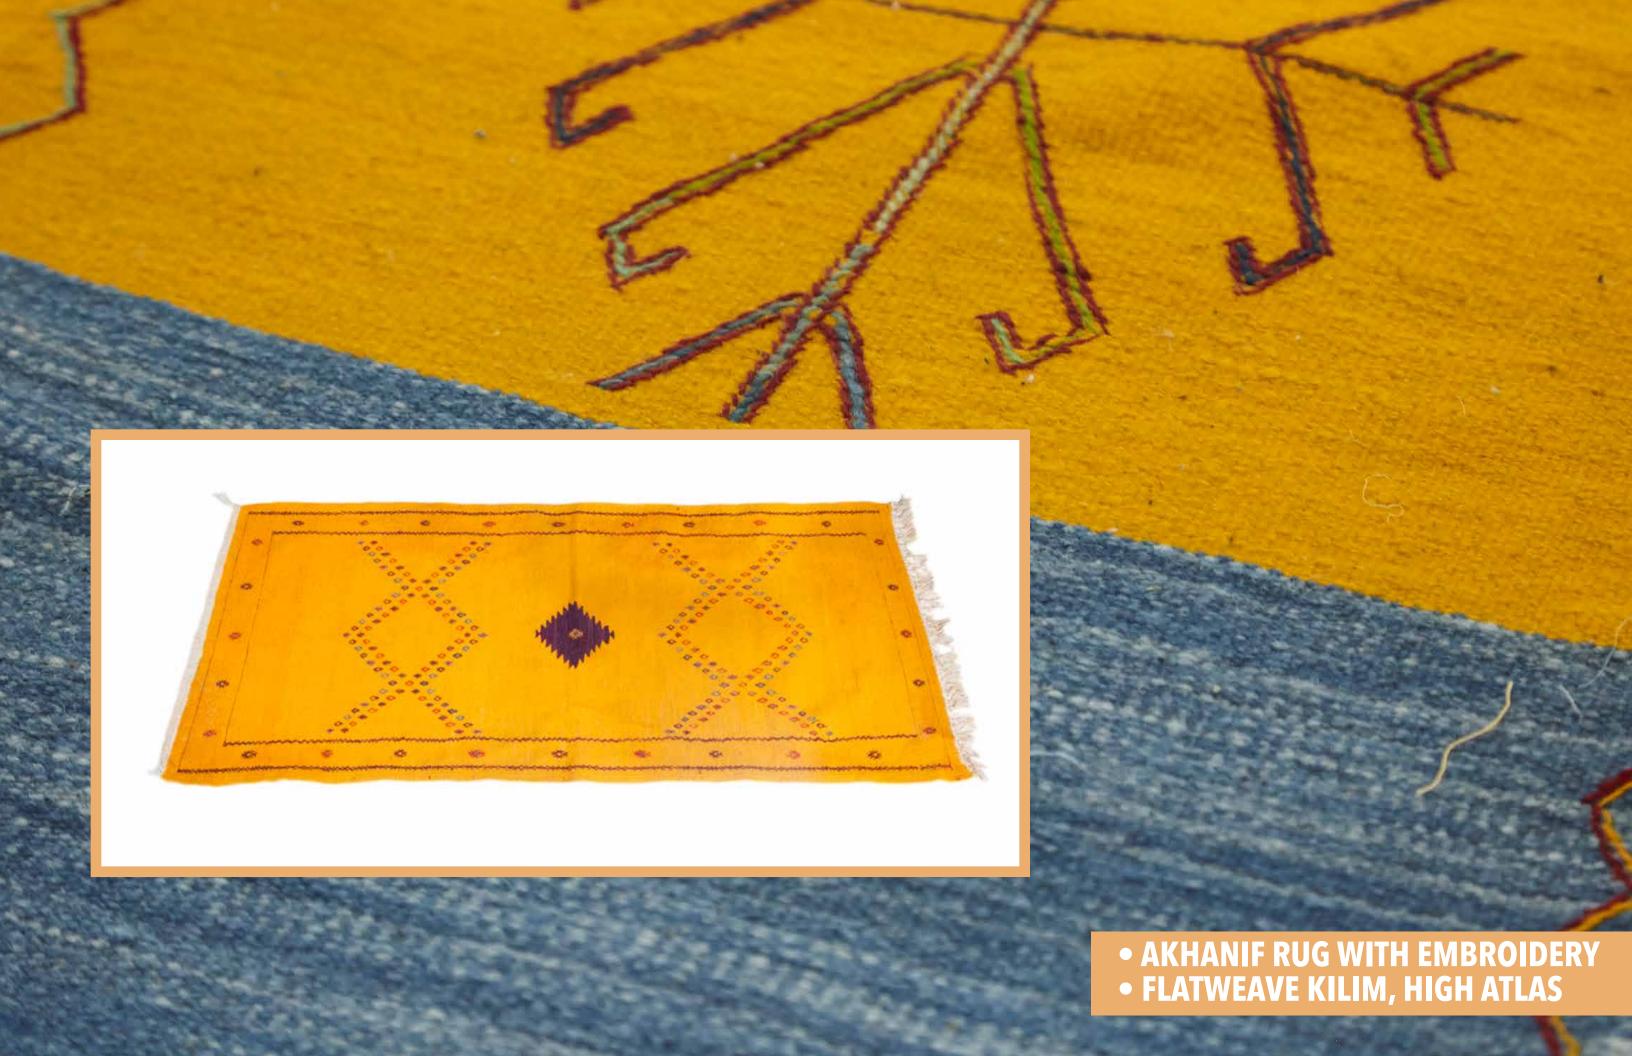

#### 1) From different tribal regions:

- Beni Ourain
- Azilal
- Glaoui
- Ait Ouaouzguite

#### 2) With different weave types:

- Short pile
- Long pile
- Flat weave
- Boucherouite

### 3) Using different materials:

- Wool
- Cotton
- Fabric

### **AVAILABLE SPECIFICATIONS**

• COLOR: Natural sheep wool, vegetable-dyed fiber

• **DESIGN:** Abtract, Geometric, Beni Ourain, Azilal, Contemporary

• PILE HEIGHT: Low to High Pile, Flatweave kilim

• MATERIALS: Wool, Cotton, etc

## Detail view

- AZILAL STYLE RUG IVORY WHITE BASE COLOR

• CUSTOM DESIGN PATTERNS, COLORS, & EXACT SIZE OF RUG

- HIGH ATLAS, LOW PILE
  AIT OUAOUZGUITE RUGS

- VEGETABLE-DYED WOOL
- SHORT PILE, HIGH ATLAS RUGS