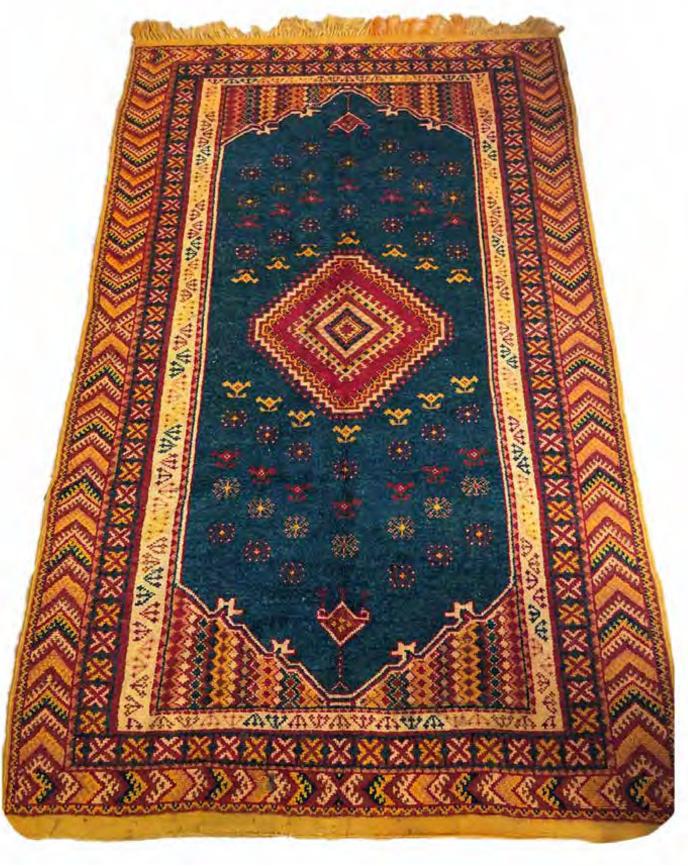

#### 1) From different tribal regions:

- Beni Ourain
- Azilal
- Glaoui
- Ait Ouaouzguite

#### 2) With different weave types:

- Short pile
- Long pile
- Flat weave
- Boucherouite

### 3) Using different materials:

- Wool
- Cotton
- Fabric