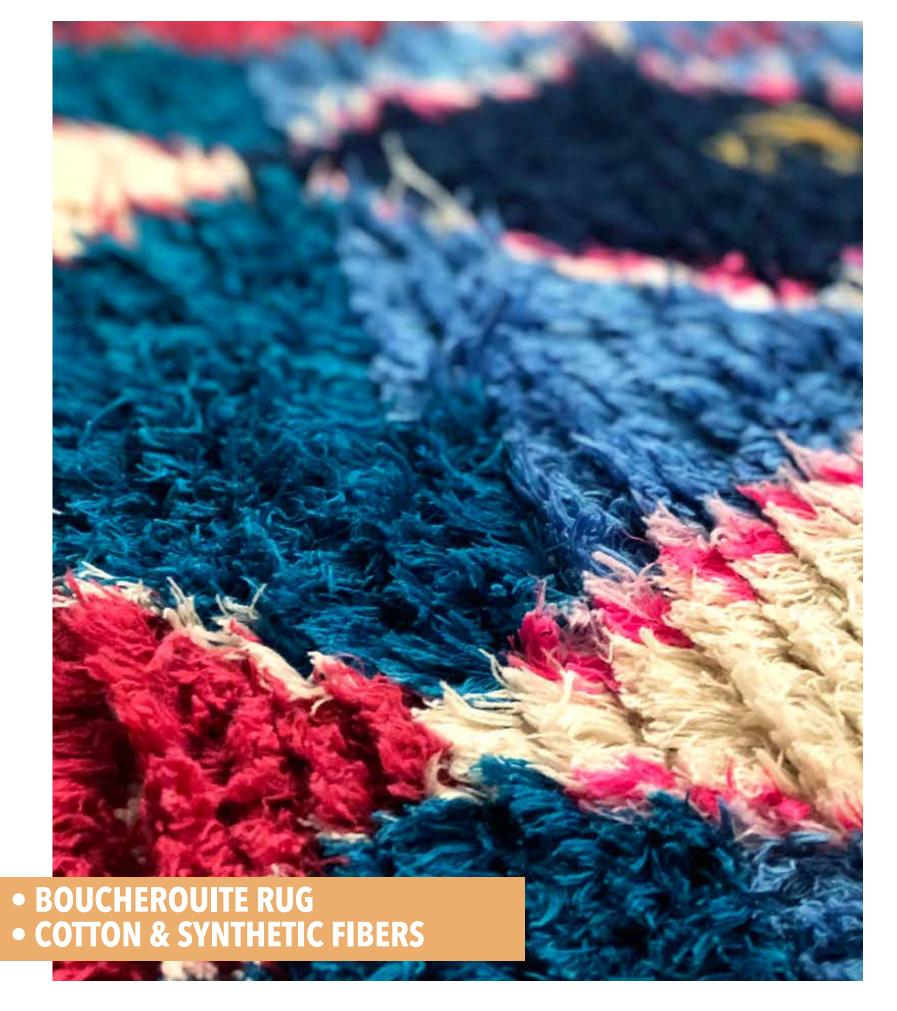

#### 2) With different weave types:

- Short pile
- Long pile
- Flat weave
- Boucherouite

### 3) Using different materials:

- Wool
- Cotton
- Fabric