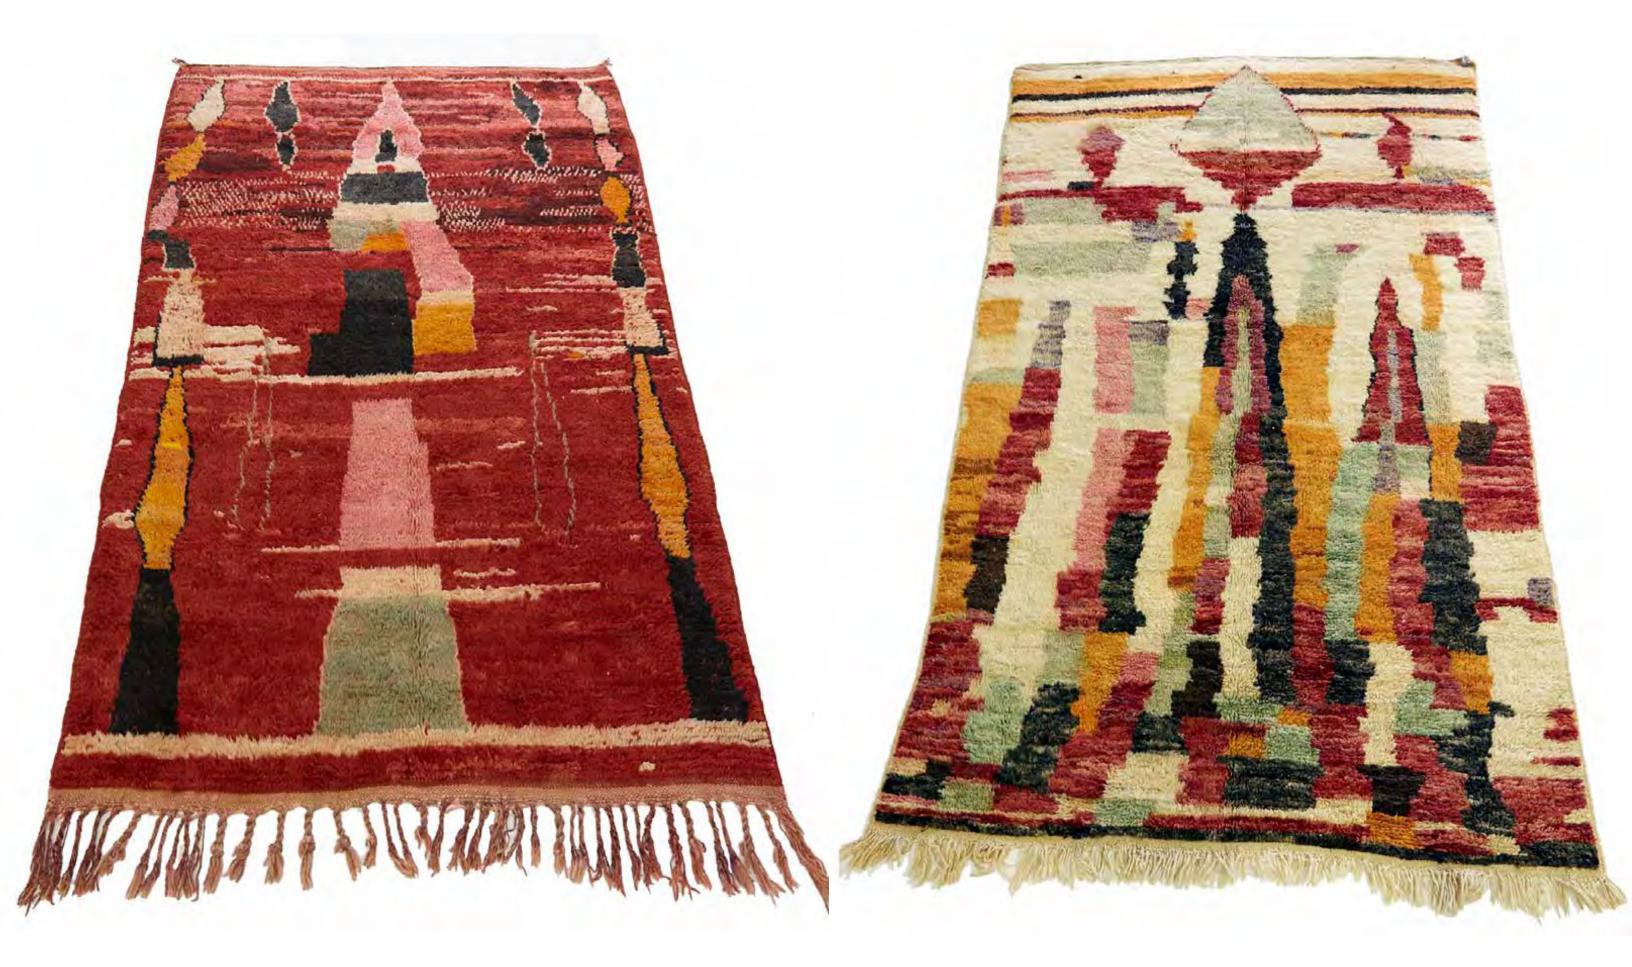

#### 1) From different tribal regions:

- Beni Ourain
- Azilal
- Glaoui
- Ait Ouaouzguite

#### 2) With different weave types:

- Short pile
- Long pile
- Flat weave
- Boucherouite

### 3) Using different materials:

- Wool
- Cotton
- Fabric