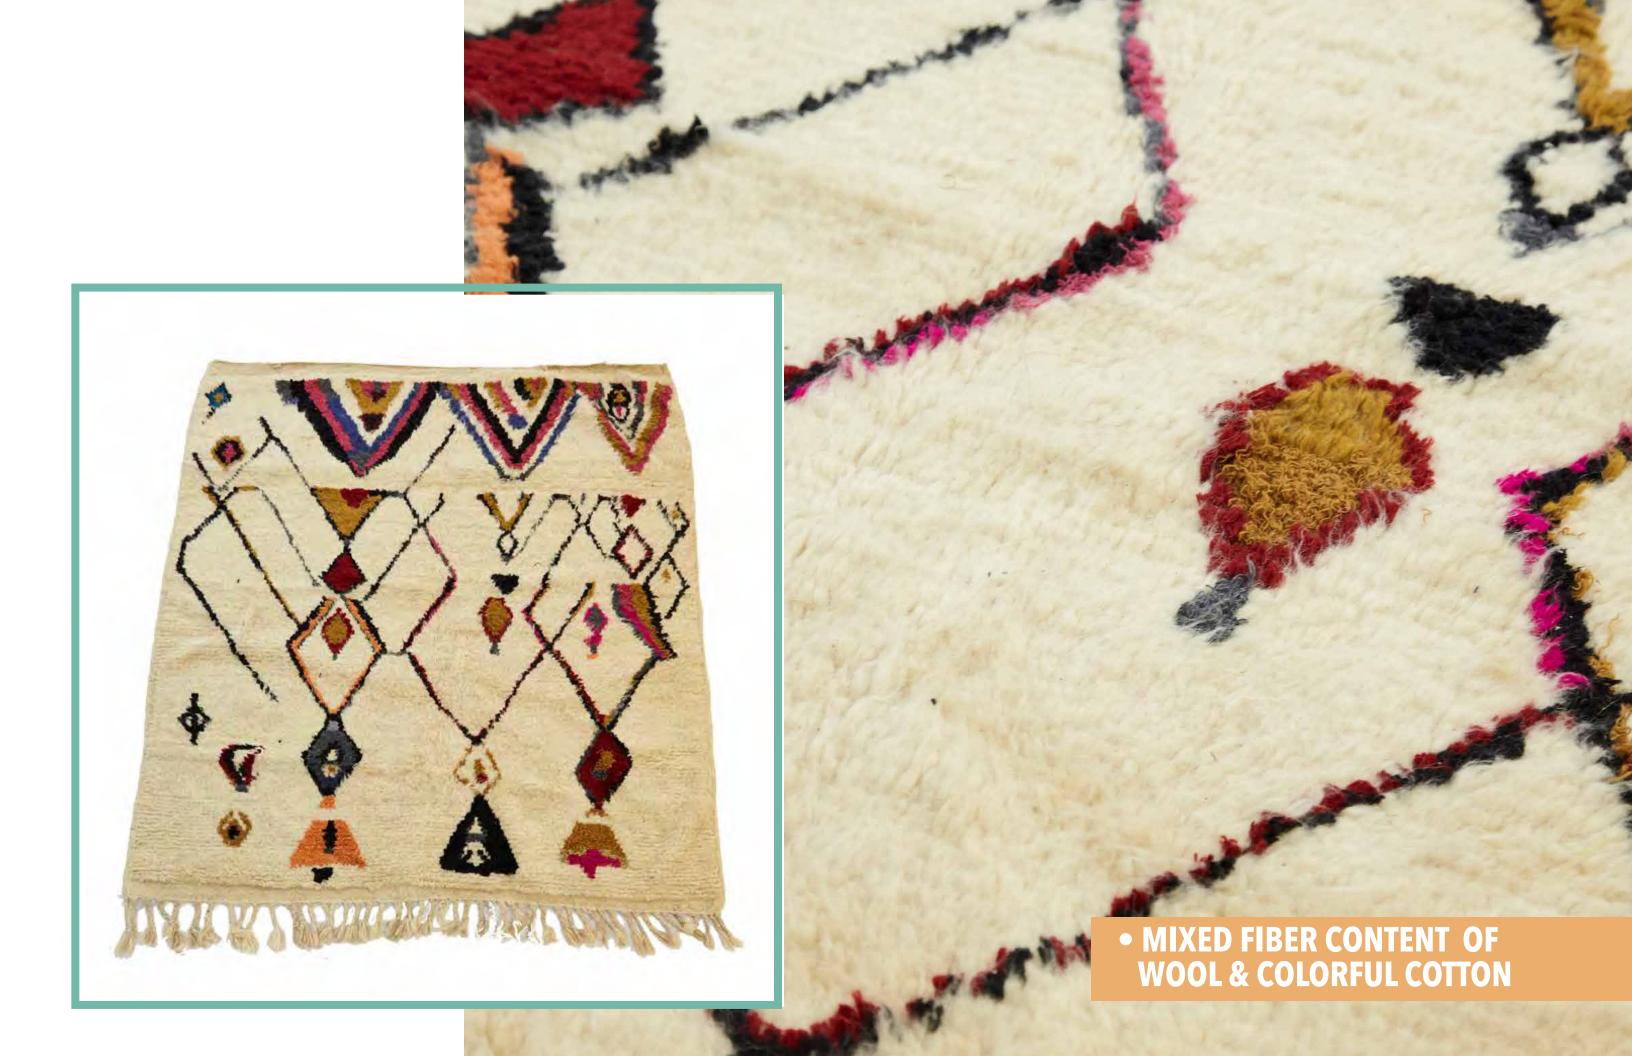

## Detail view

- AZILAL STYLE RUG IVORY WHITE BASE COLOR

• CUSTOM DESIGN PATTERNS, COLORS, & EXACT SIZE OF RUG

- HIGH ATLAS, LOW PILE
  AIT OUAOUZGUITE RUGS

- VEGETABLE-DYED WOOL
- SHORT PILE, HIGH ATLAS RUGS