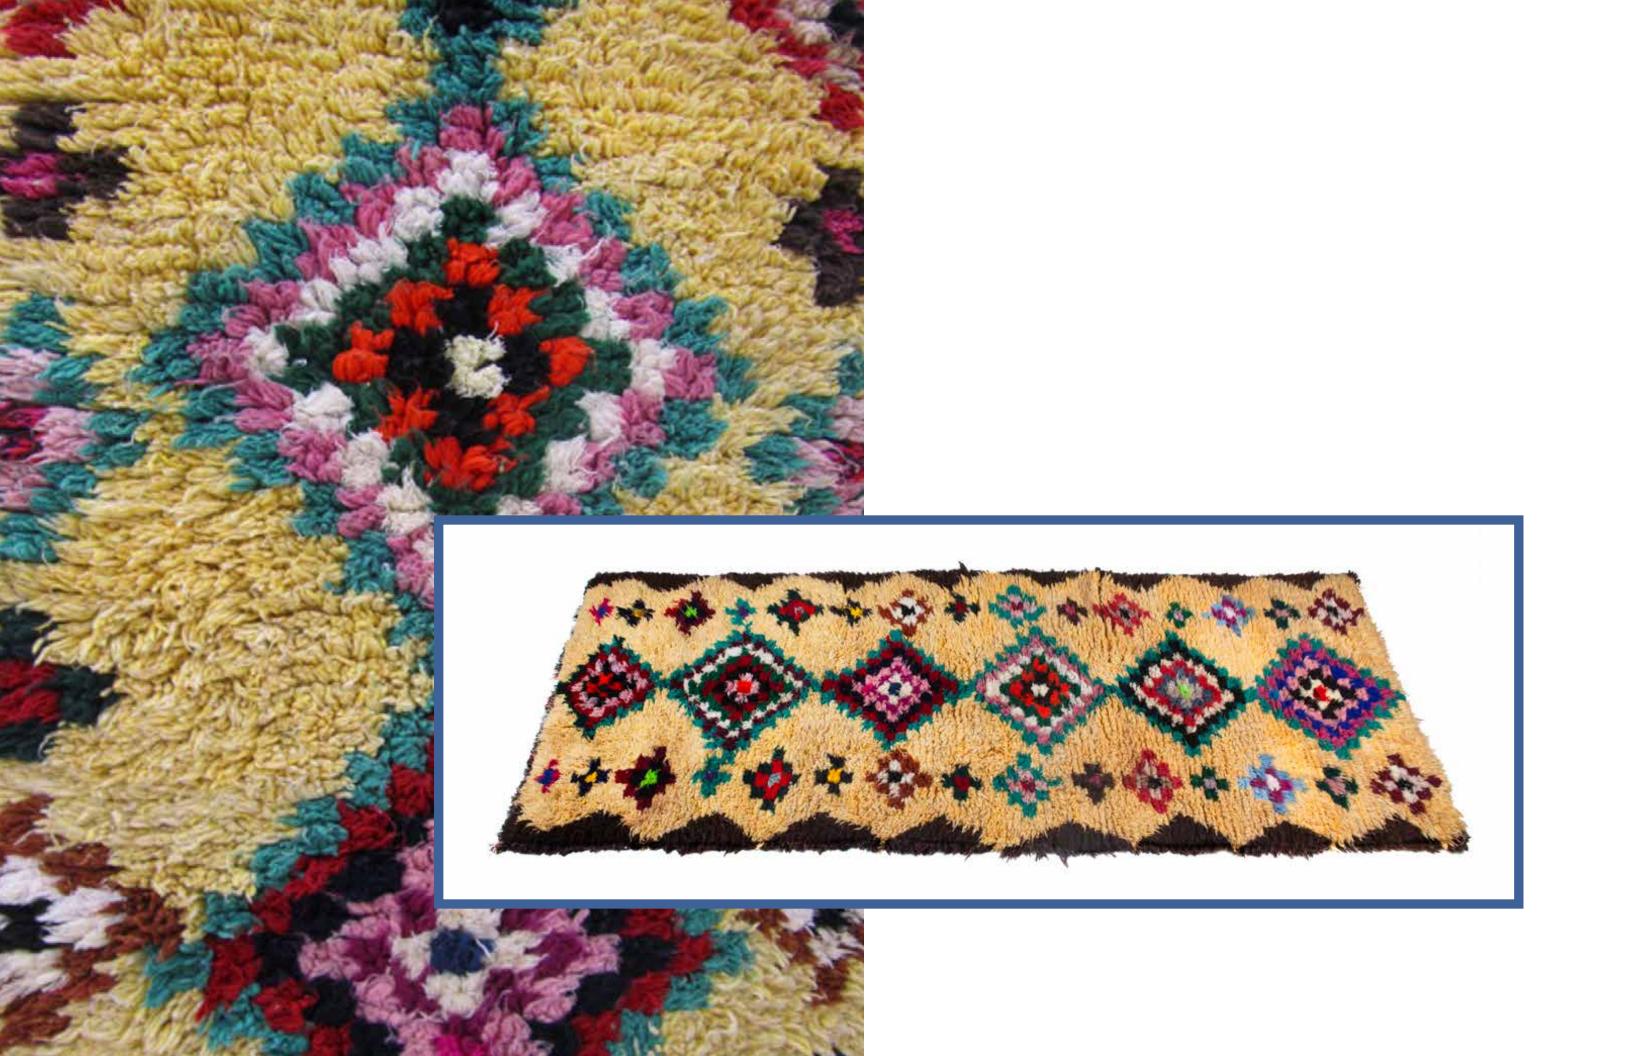

## Detail view

- AZILAL STYLE RUG IVORY WHITE BASE COLOR

• CUSTOM DESIGN PATTERNS, COLORS, & EXACT SIZE OF RUG

- HIGH ATLAS, LOW PILE
  AIT OUAOUZGUITE RUGS

- VEGETABLE-DYED WOOL
- SHORT PILE, HIGH ATLAS RUGS