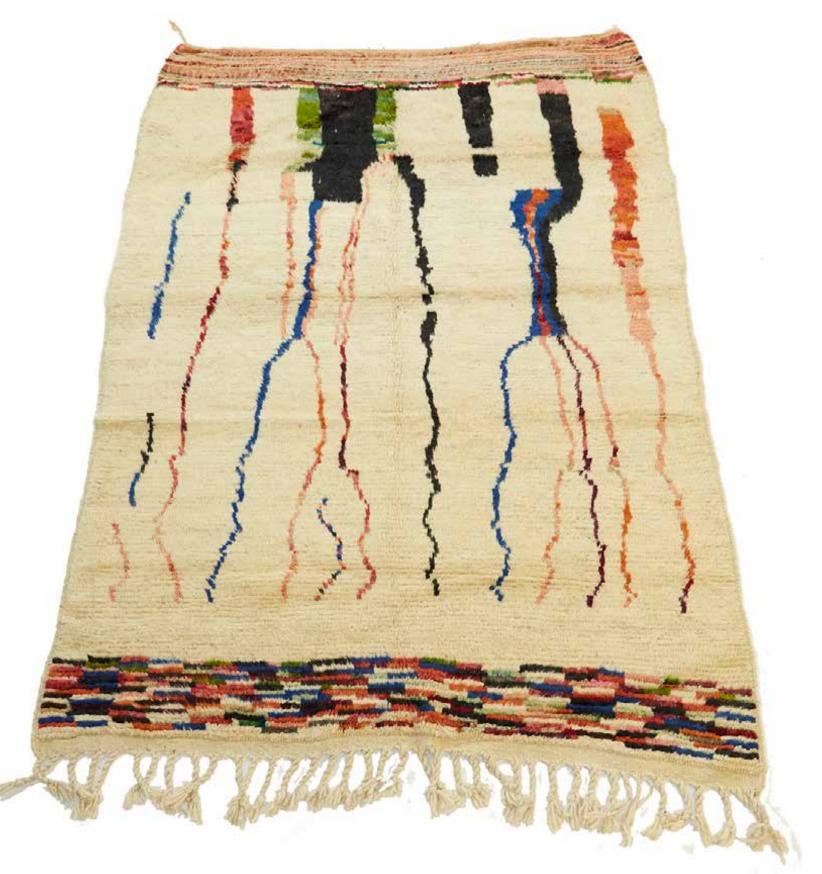

### **AVAILABLE SPECIFICATIONS**

• COLOR: Natural sheep wool, vegetable-dyed fiber

• **DESIGN:** Abtract, Geometric, Beni Ourain, Azilal, Contemporary

• PILE HEIGHT: Low to High Pile, Flatweave kilim

• MATERIALS: Wool, Cotton, etc