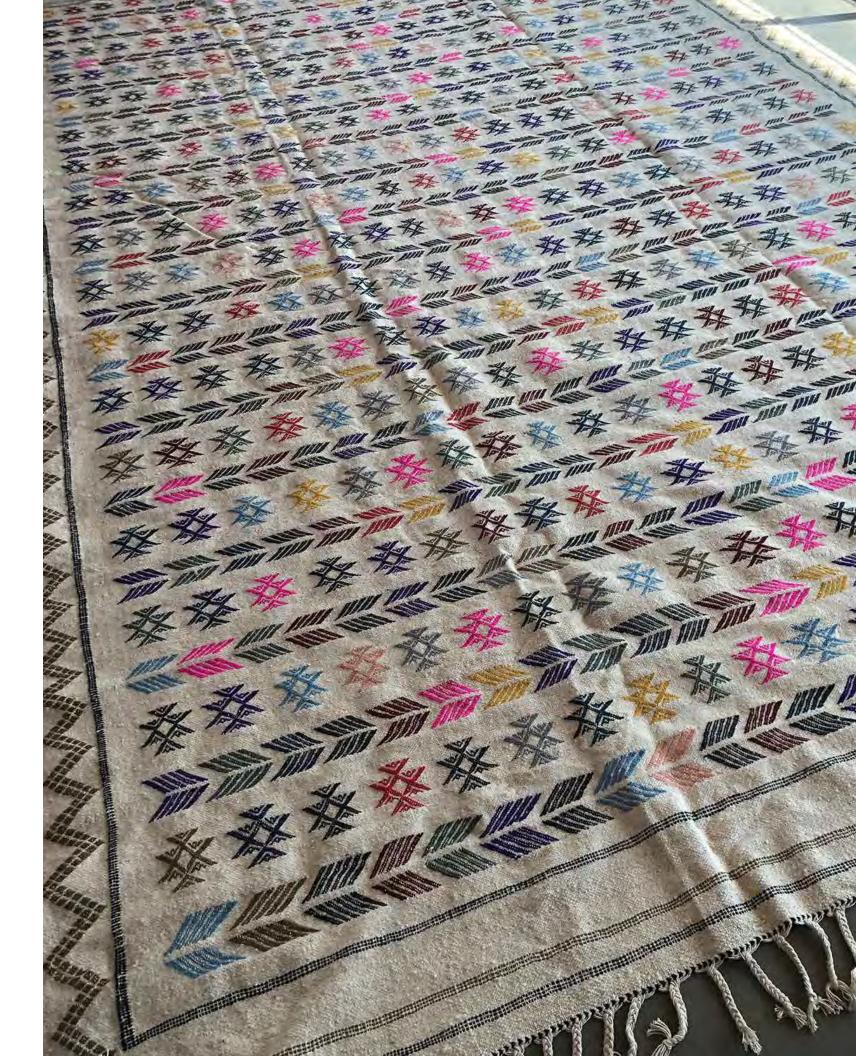

# >> Name >>

Size >> 3,05cm / 2,44cm

8'

,0,

Notes >> 21 designs across x 24 lines tall / 18 designs across 6" for top and bottom border 5" for L & R border of flatweave 1.5" white flatweave padding between each design line

# >> Name >>

Size >> 3,05 m / 2,44 m

10'

Notes

·> \

38 across x 54 tall

7" for top and bottom border including 2" twining

5" for L & R border of flatweave