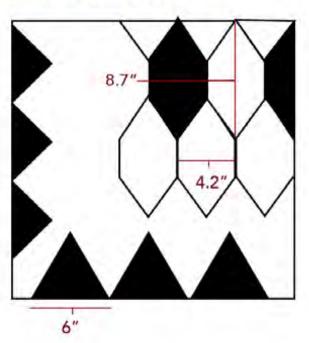

# >> Name >>

Size >> 3,05cm / 2,44cm

8'

,0,

Notes >> 21 designs across x 24 lines tall / 18 designs across 6" for top and bottom border 5" for L & R border of flatweave 1.5" white flatweave padding between each design line