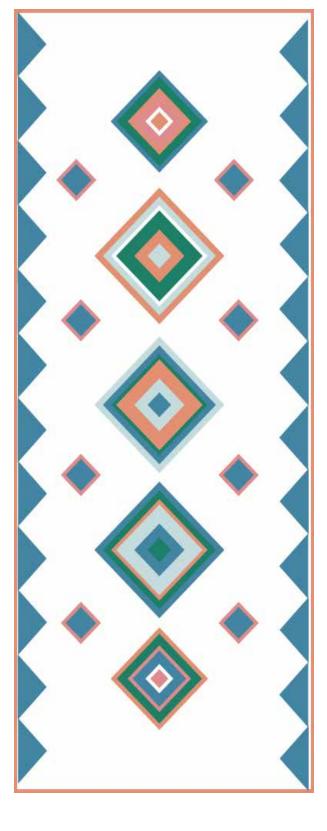

# **KANTARA**

#

Name Size

3,05 m / 0,91m

زربية1

2

36" x 120" with 1" height of pile Fiber: Boucherouite in cotton thread