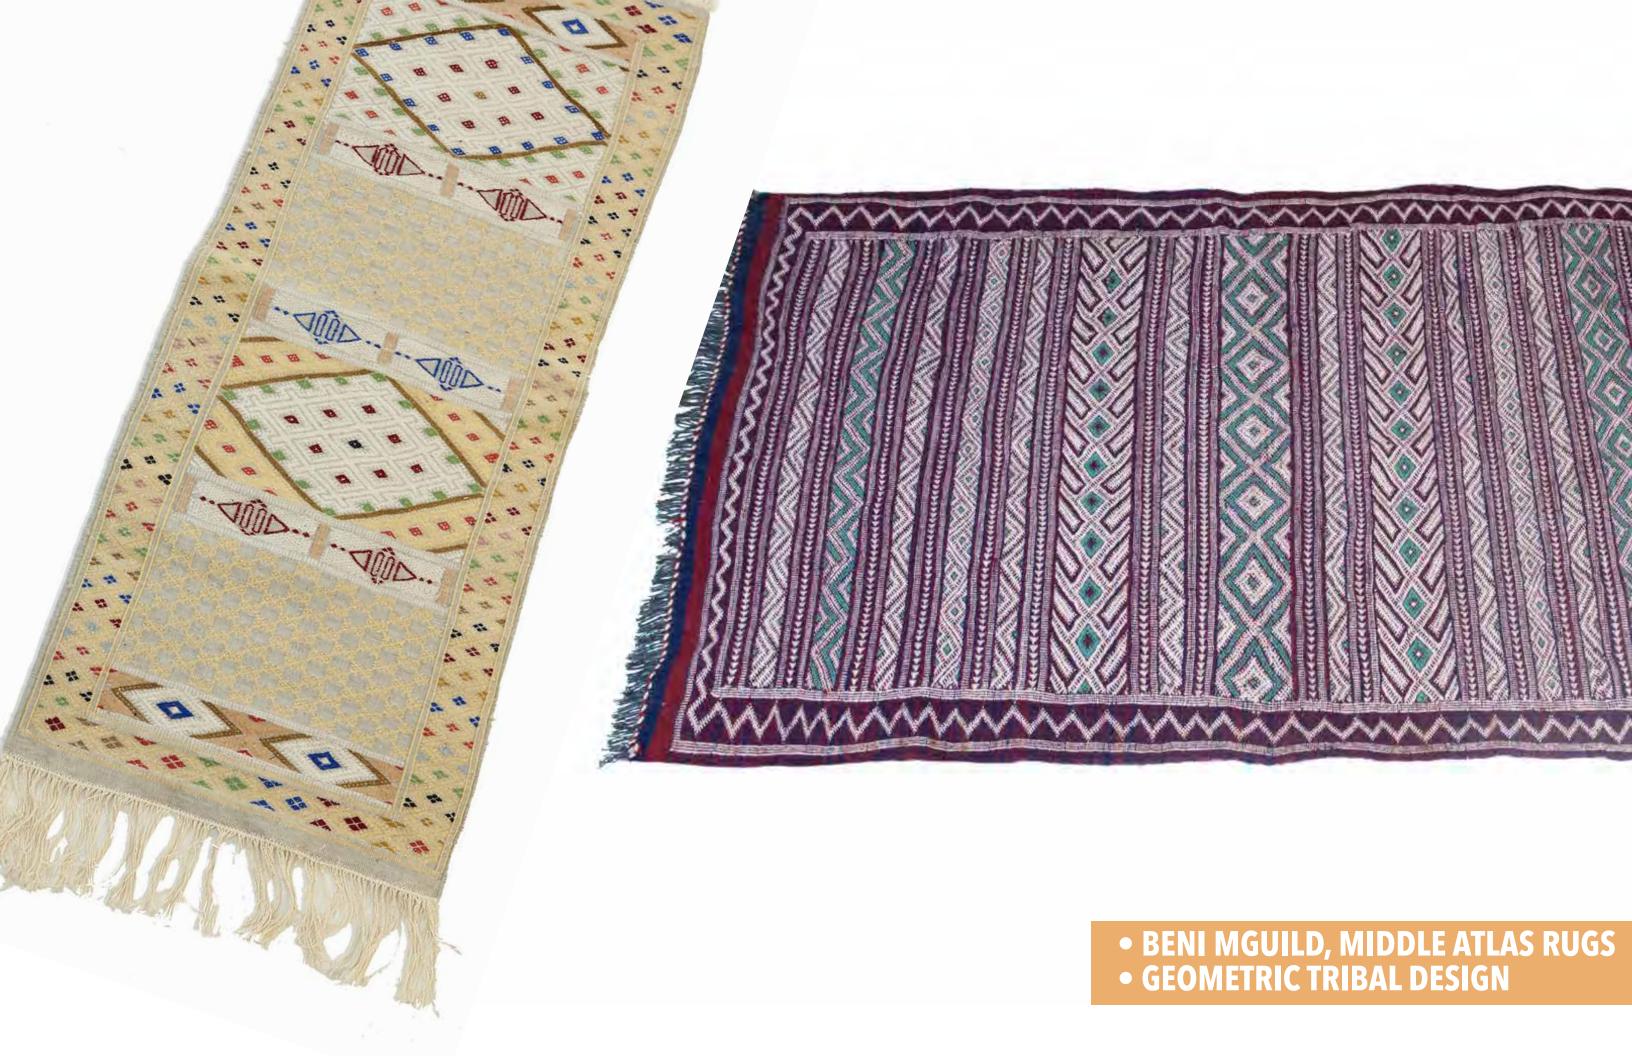

#### 1) From different tribal regions:

- Beni Ourain
- Azilal
- Glaoui
- Ait Ouaouzguite

#### 2) With different weave types:

- Short pile
- Long pile
- Flat weave
- Boucherouite

### 3) Using different materials:

- Wool
- Cotton
- Fabric