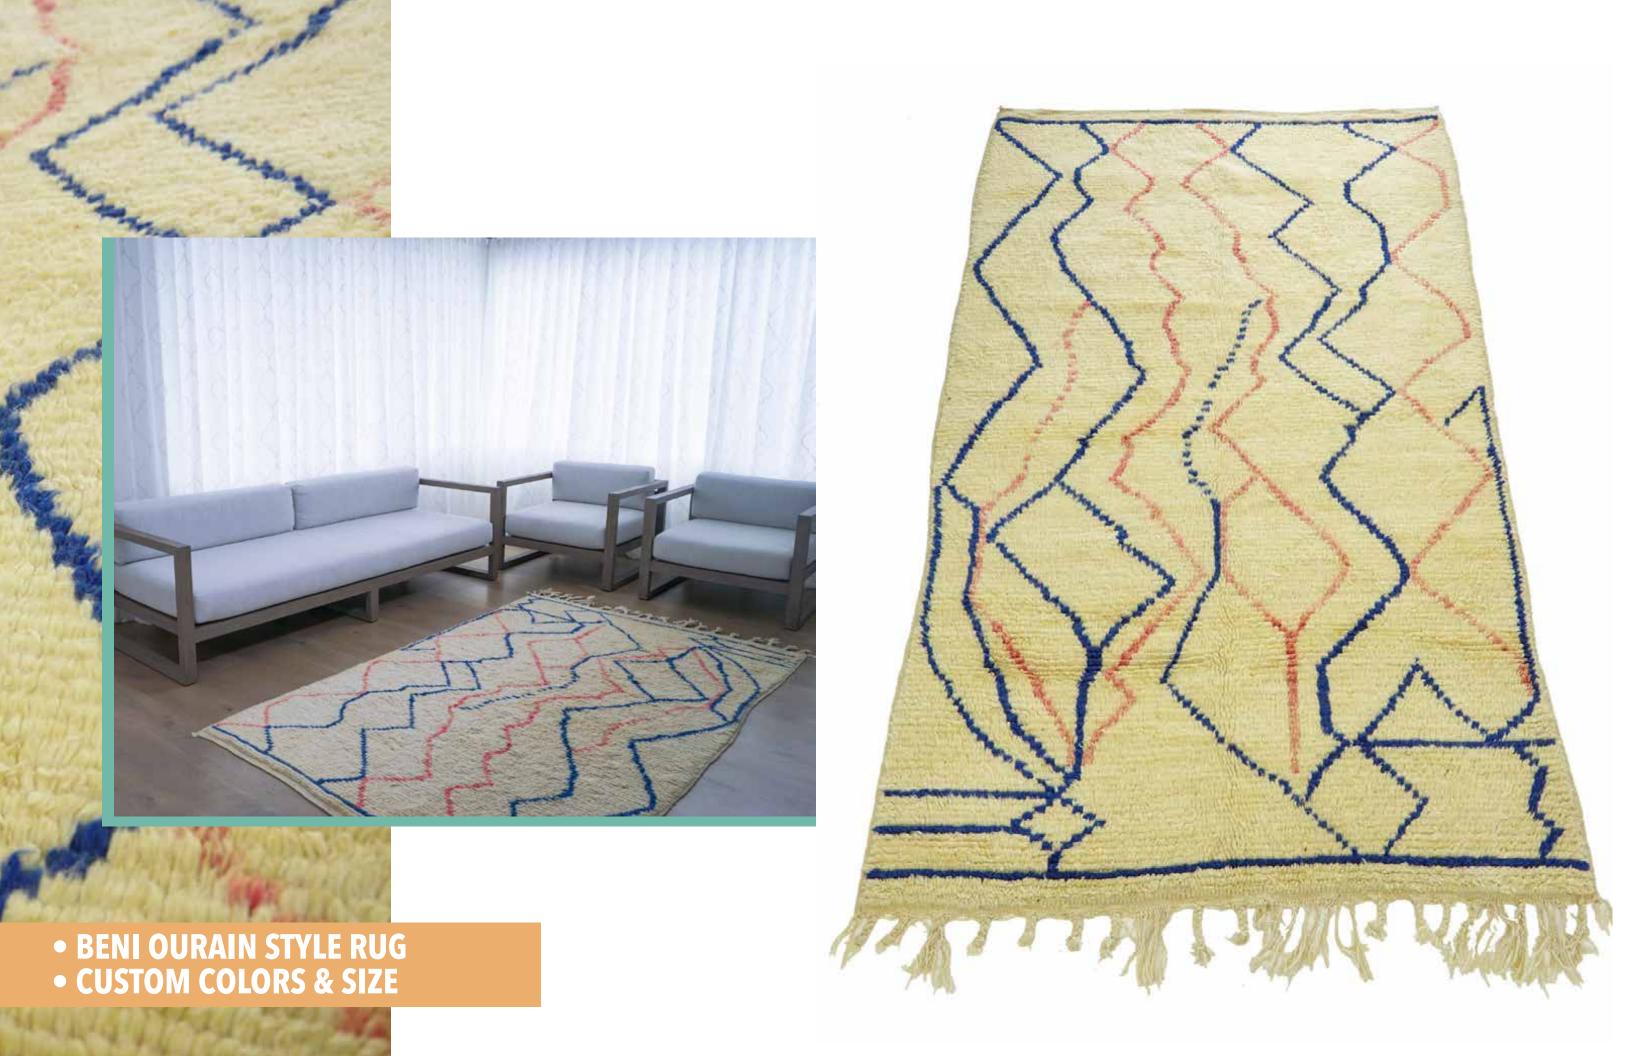

#### 1) From different tribal regions:

- Beni Ourain
- Azilal
- Glaoui
- Ait Ouaouzguite

#### 2) With different weave types:

- Short pile
- Long pile
- Flat weave
- Boucherouite

### **AVAILABLE SPECIFICATIONS**

• COLOR: Natural sheep wool, vegetable-dyed fiber

• **DESIGN:** Abtract, Geometric, Beni Ourain, Azilal, Contemporary

• PILE HEIGHT: Low to High Pile, Flatweave kilim

• MATERIALS: Wool, Cotton, etc

#### **CUSTOM ORDER OVERVIEW**

• **LEAD TIME:** 6-10 weeks

• MAX. WIDTH: 15 feet

• MAX. LENGTH: Any length

• **PRICING**: \$35-\$65/sq. ft

• INTERIORS: Residential & Commercial