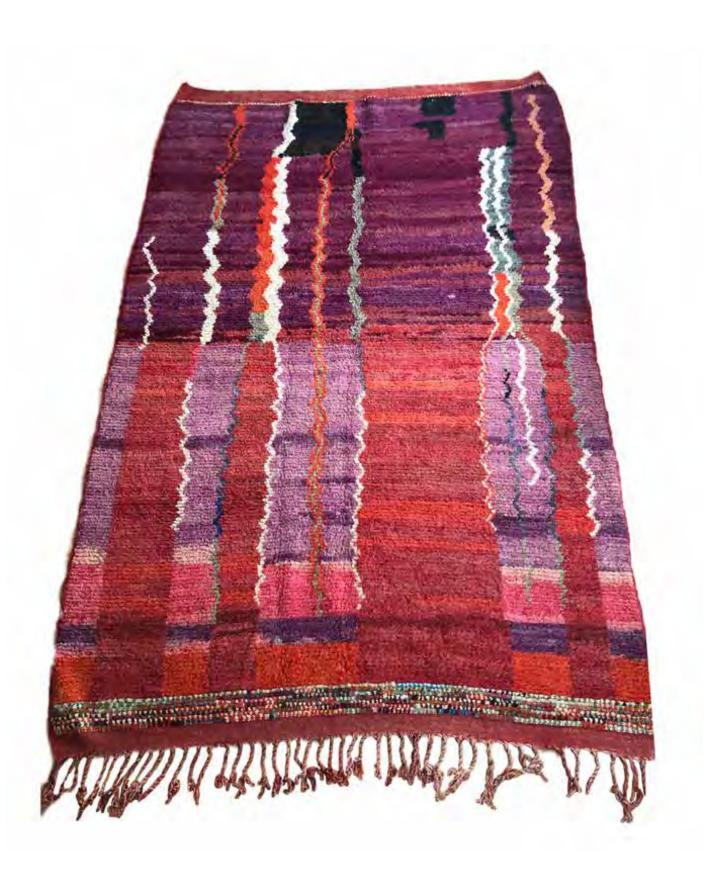

#### 2) With different weave types:

- Short pile
- Long pile
- Flat weave
- Boucherouite

### 3) Using different materials:

- Wool
- Cotton
- Fabric