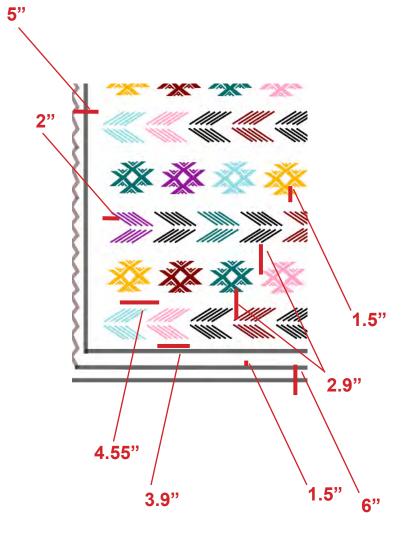

# >> Name >>

Size >> 3,05cm / 2,44cm

8'

,0,

Notes >> 21 designs across x 24 lines tall / 18 designs across 6" for top and bottom border 5" for L & R border of flatweave 1.5" white flatweave padding between each design line

# >> Name >>

Size >> 3,05 m / 2,44 m

10'

Notes

·> \

38 across x 54 tall

7" for top and bottom border including 2" twining

5" for L & R border of flatweave