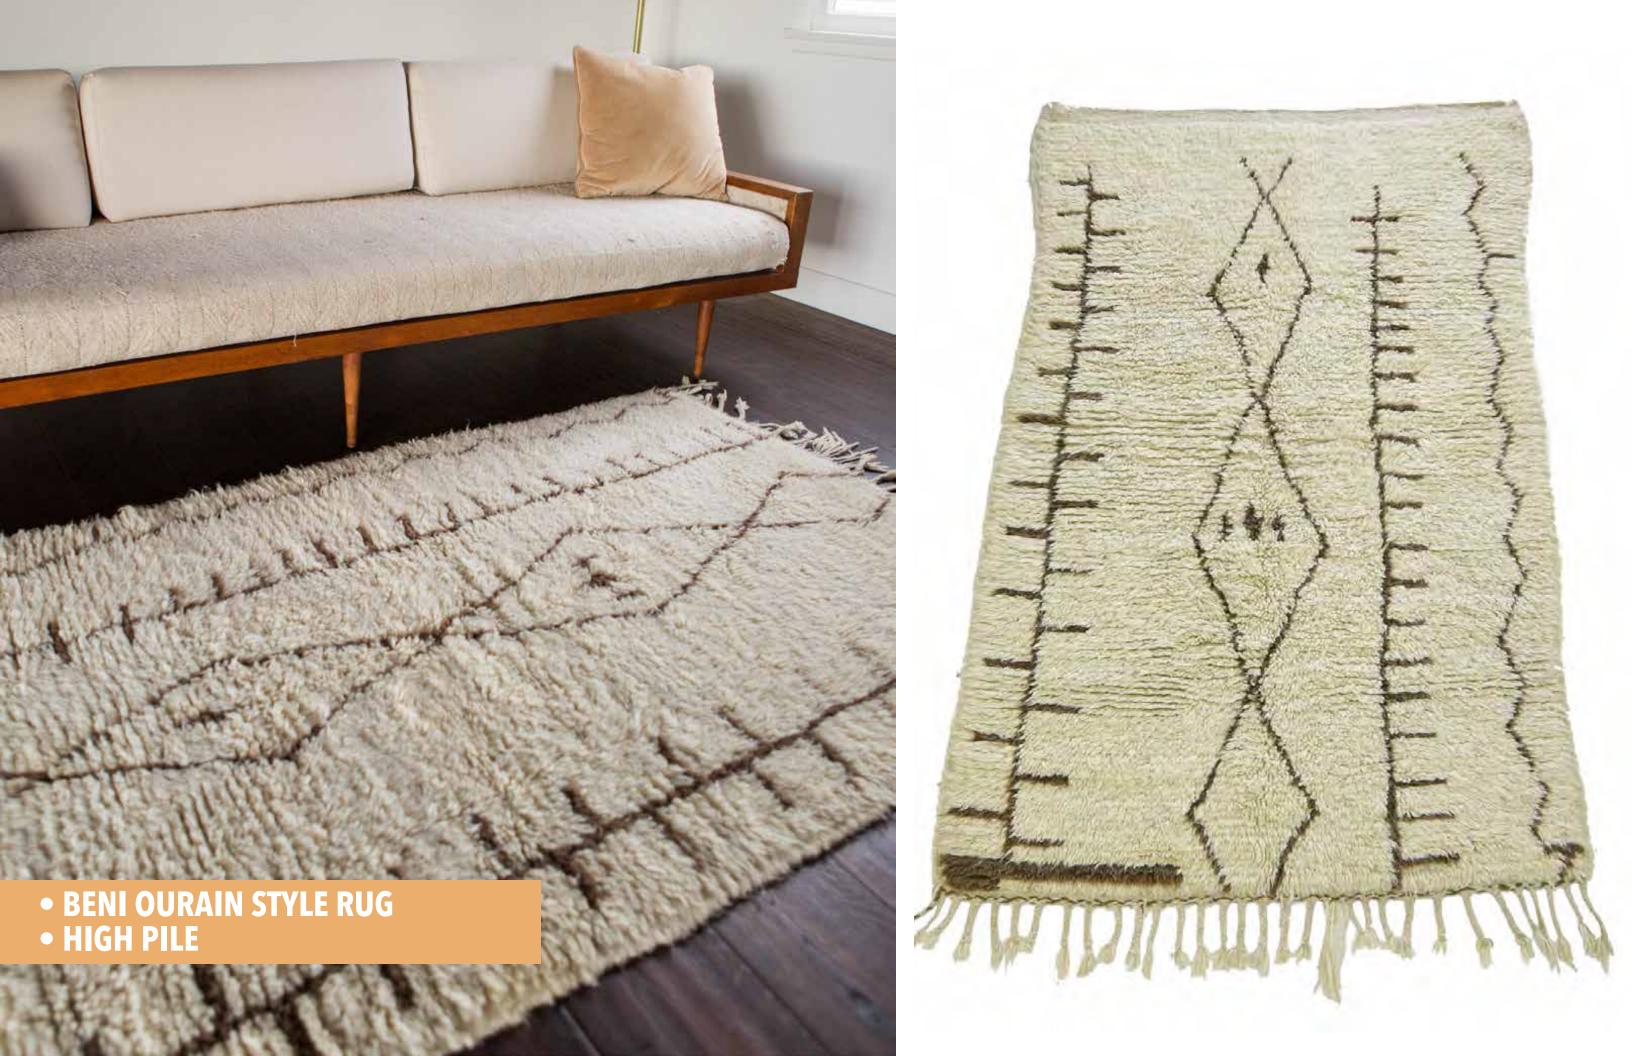

#### 1) From different tribal regions:

- Beni Ourain
- Azilal
- Glaoui
- Ait Ouaouzguite

#### 2) With different weave types:

- Short pile
- Long pile
- Flat weave
- Boucherouite

### **AVAILABLE SPECIFICATIONS**

• COLOR: Natural sheep wool, vegetable-dyed fiber

• **DESIGN:** Abtract, Geometric, Beni Ourain, Azilal, Contemporary

• PILE HEIGHT: Low to High Pile, Flatweave kilim

• MATERIALS: Wool, Cotton, etc

- CONTEMPORARY DESIGNHIGH PILE RUG