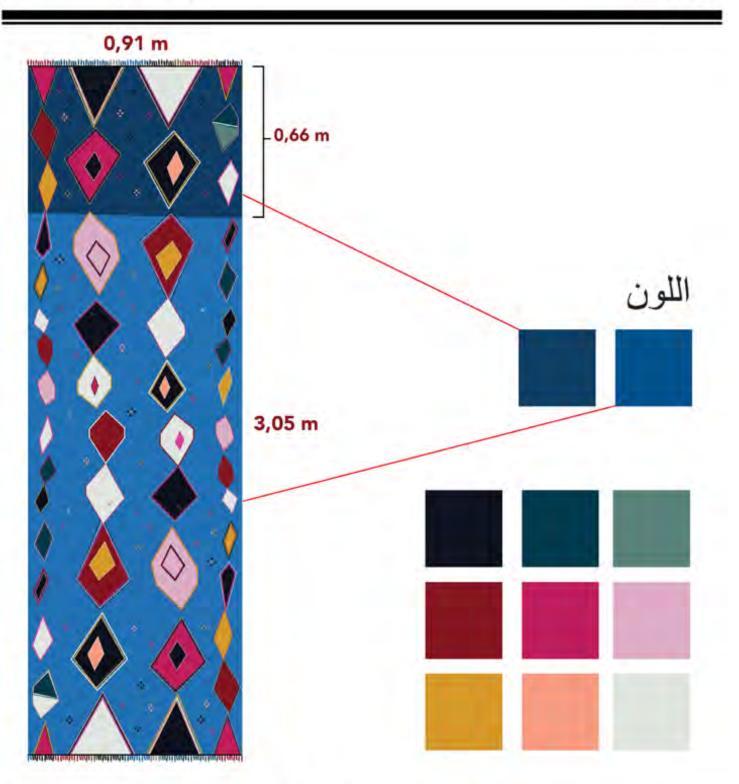

# >> Name >>

Size >> 3,05cm / 2,44cm

8'

,0,

Notes >> 21 designs across x 24 lines tall / 18 designs across 6" for top and bottom border 5" for L & R border of flatweave 1.5" white flatweave padding between each design line