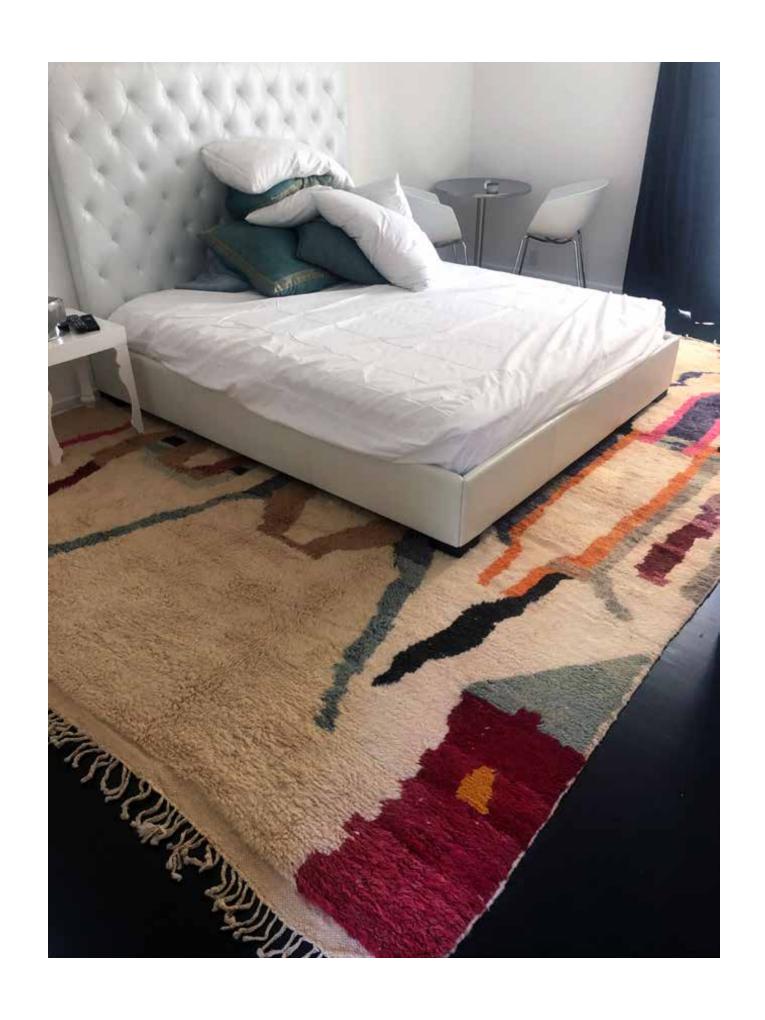

## Detail view

- AZILAL STYLE RUG IVORY WHITE BASE COLOR

• CUSTOM DESIGN PATTERNS, COLORS, & EXACT SIZE OF RUG

- HIGH ATLAS, LOW PILE
  AIT OUAOUZGUITE RUGS

- VEGETABLE-DYED WOOL
- SHORT PILE, HIGH ATLAS RUGS