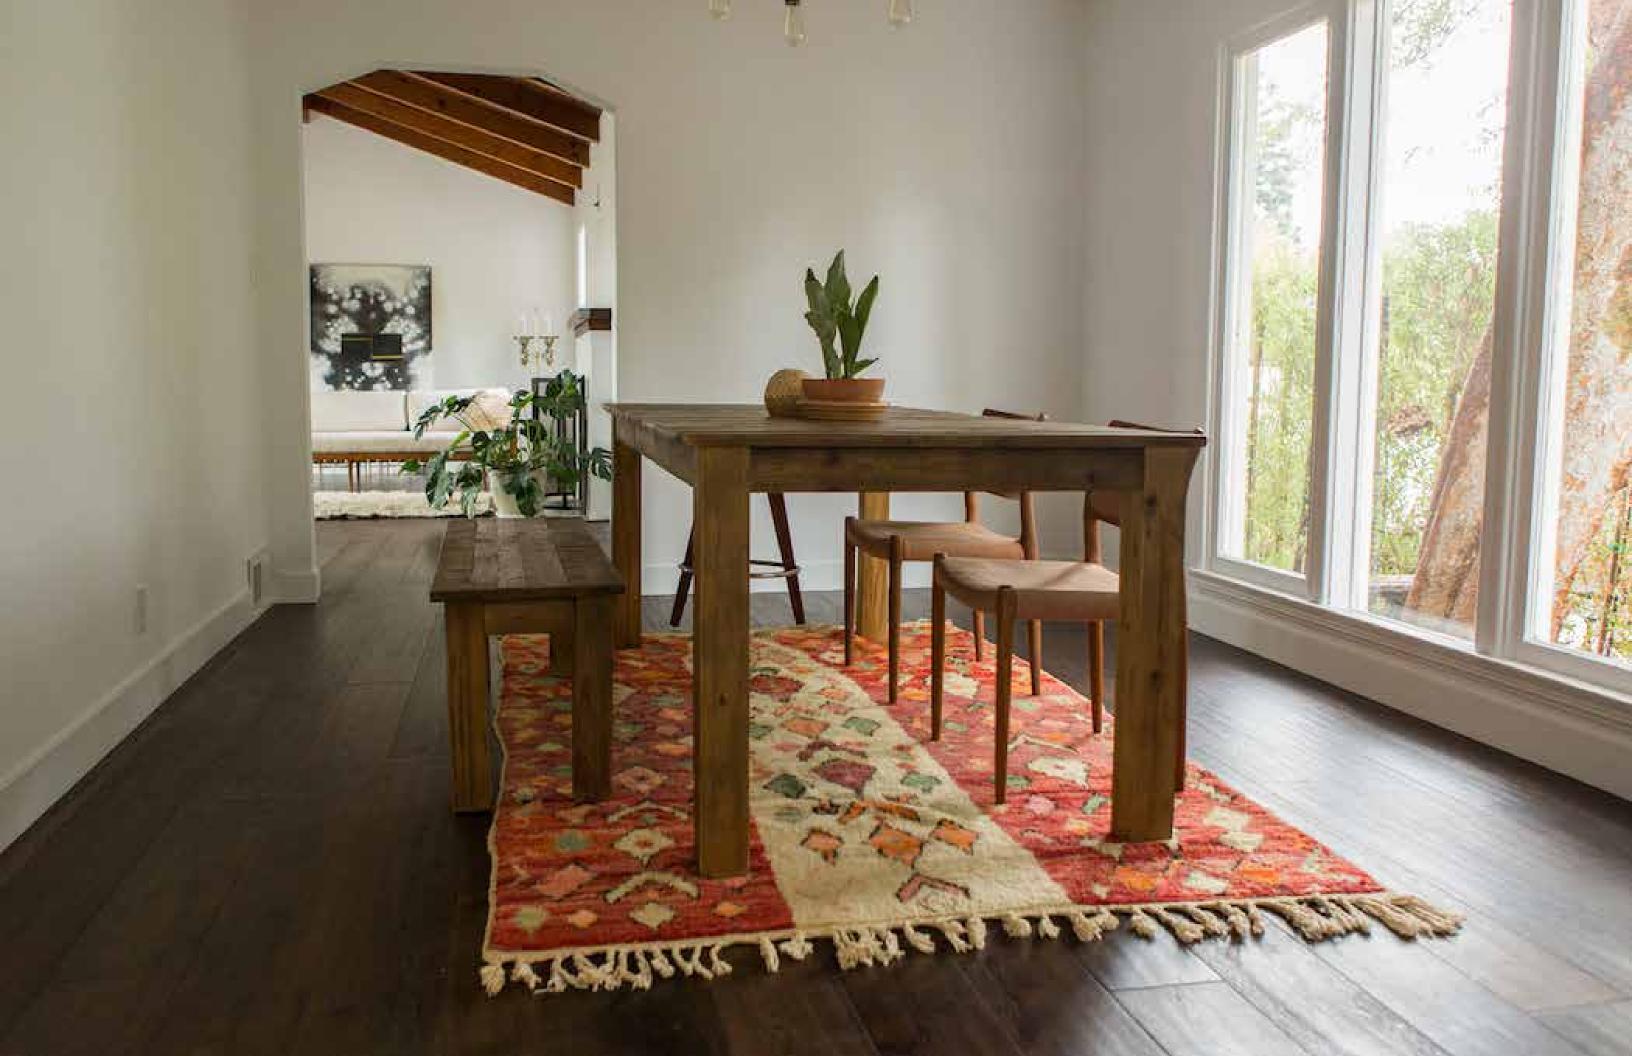

*: \$35-\$65/sq. ft

• INTERIORS: Residential & Commercial

### **AVAILABLE SPECIFICATIONS**

• COLOR: Natural sheep wool, vegetable-dyed fiber

• **DESIGN:** Abtract, Geometric, Beni Ourain, Azilal, Contemporary

• PILE HEIGHT: Low to High Pile, Flatweave kilim

• MATERIALS: Wool, Cotton, etc













- CONTEMPORARY DESIGNHIGH PILE RUG







## Reference



## Detail view











- AZILAL STYLE RUG IVORY WHITE BASE COLOR













• CUSTOM DESIGN PATTERNS, COLORS, & EXACT SIZE OF RUG

































- HIGH ATLAS, LOW PILE
  AIT OUAOUZGUITE RUGS





















- VEGETABLE-DYED WOOL
- SHORT PILE, HIGH ATLAS RUGS

# **KANTARA**

#

Name Size

3,05 m / 0,91m

زربية1

2





36" x 120" with 1" height of pile Fiber: Boucherouite in cotton thread



















## **KANTARA**

# >> Name >>

Size >> 3,05cm / 2,44cm

8'



,0,

Notes >> 21 designs across x 24 lines tall / 18 designs across 6" for top and bottom border 5" for L & R border of flatweave 1.5" white flatweave padding between each design line























## **KANTARA**

# >> Name >>

Size >> 3,05 m / 2,44 m

10'









Notes

·> \

38 across x 54 tall

7" for top and bottom border including 2" twining

5" for L & R border of flatweave

















## **ABOUT KANTARA & ALIA**

Alia Kate started Kantara after living in Morocco in 2006. For over a decade, Alia has worked directly with weaving cooperatives throughout Morocco.

Alia is committed to fostering the economic development of its artisan partners through Kantara's ethical trade & sustainable design.







Read