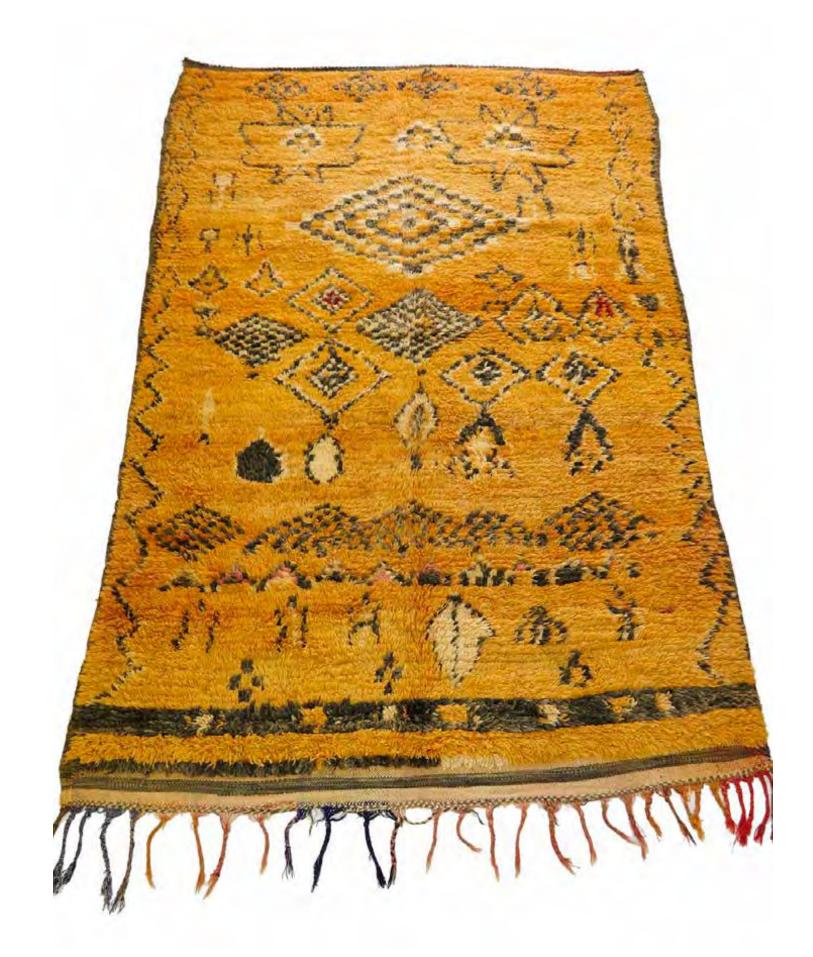

#### 1) From different tribal regions:

- Beni Ourain
- Azilal
- Glaoui
- Ait Ouaouzguite

### 3) Using different materials:

- Wool
- Cotton
- Fabric