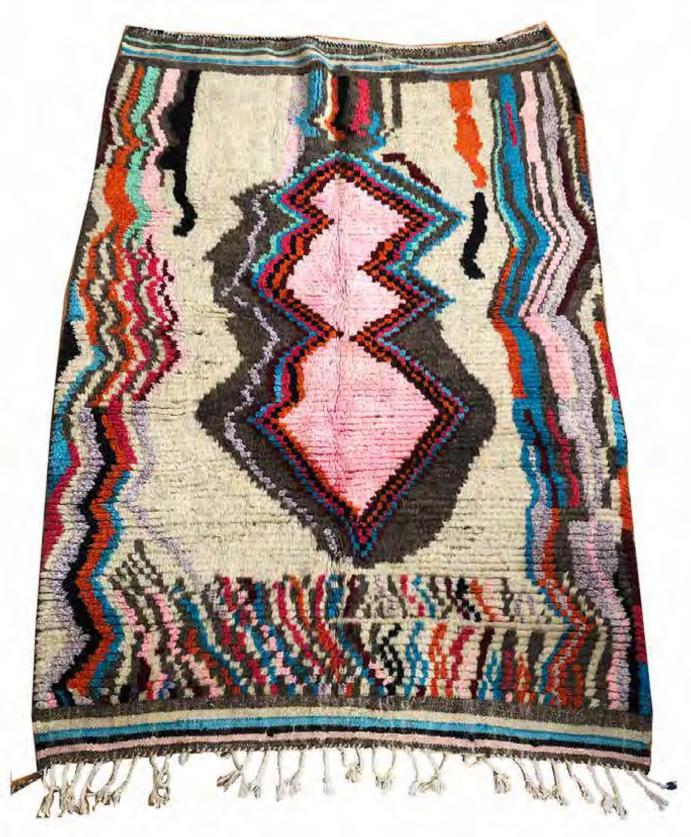

## Detail view

- AZILAL STYLE RUG IVORY WHITE BASE COLOR

• CUSTOM DESIGN PATTERNS, COLORS, & EXACT SIZE OF RUG

- HIGH ATLAS, LOW PILE
  AIT OUAOUZGUITE RUGS

- VEGETABLE-DYED WOOL
- SHORT PILE, HIGH ATLAS RUGS