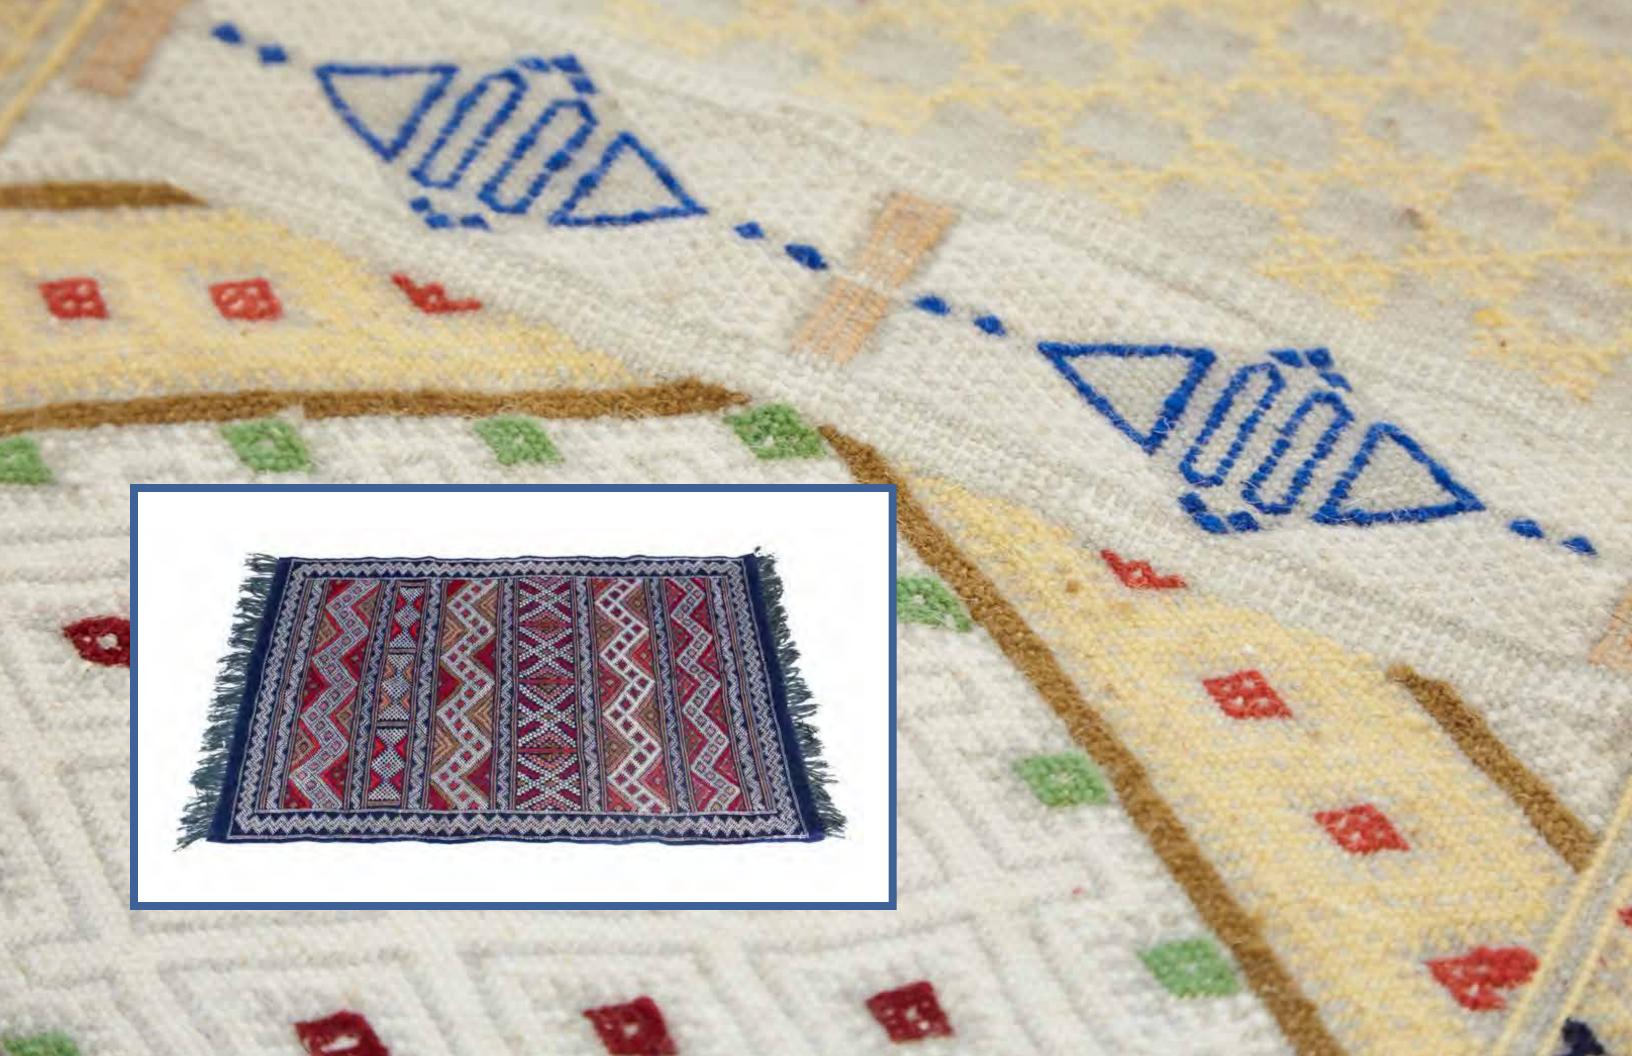

### **AVAILABLE SPECIFICATIONS**

• COLOR: Natural sheep wool, vegetable-dyed fiber

• **DESIGN:** Abtract, Geometric, Beni Ourain, Azilal, Contemporary

• PILE HEIGHT: Low to High Pile, Flatweave kilim

• MATERIALS: Wool, Cotton, etc

## Detail view

- AZILAL STYLE RUG IVORY WHITE BASE COLOR

• CUSTOM DESIGN PATTERNS, COLORS, & EXACT SIZE OF RUG

- HIGH ATLAS, LOW PILE
  AIT OUAOUZGUITE RUGS

- VEGETABLE-DYED WOOL
- SHORT PILE, HIGH ATLAS RUGS