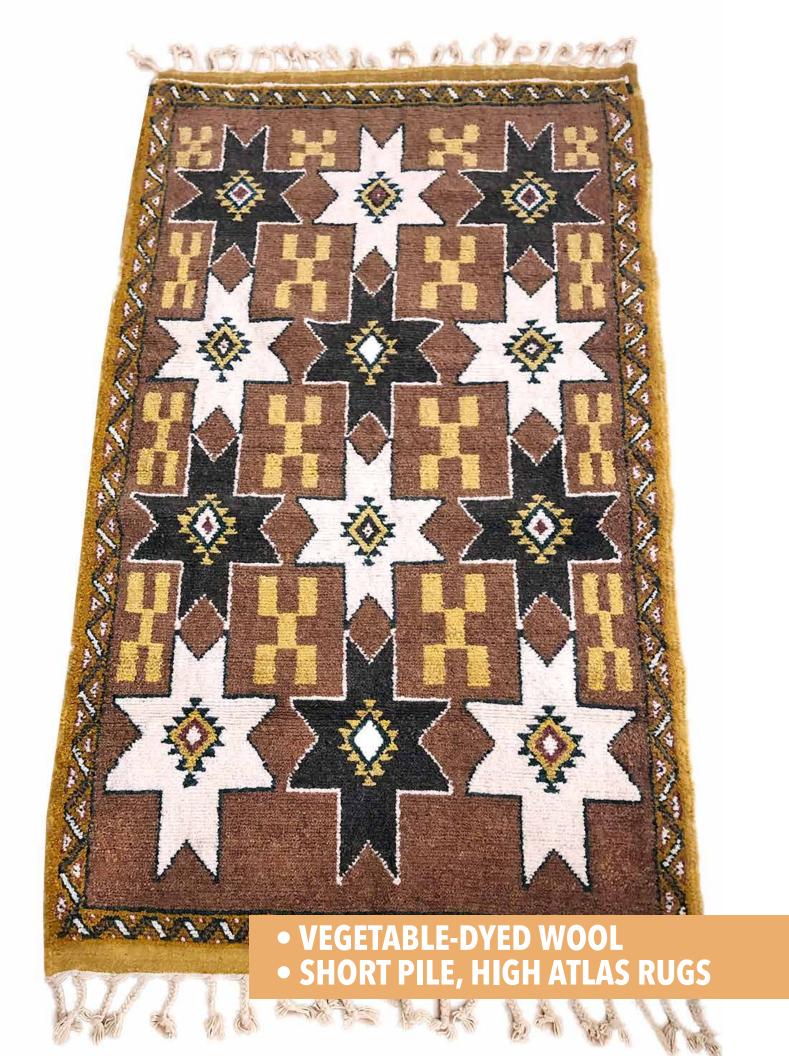

## Detail view

- AZILAL STYLE RUG IVORY WHITE BASE COLOR

• CUSTOM DESIGN PATTERNS, COLORS, & EXACT SIZE OF RUG

- HIGH ATLAS, LOW PILE
  AIT OUAOUZGUITE RUGS

- VEGETABLE-DYED WOOL
- SHORT PILE, HIGH ATLAS RUGS