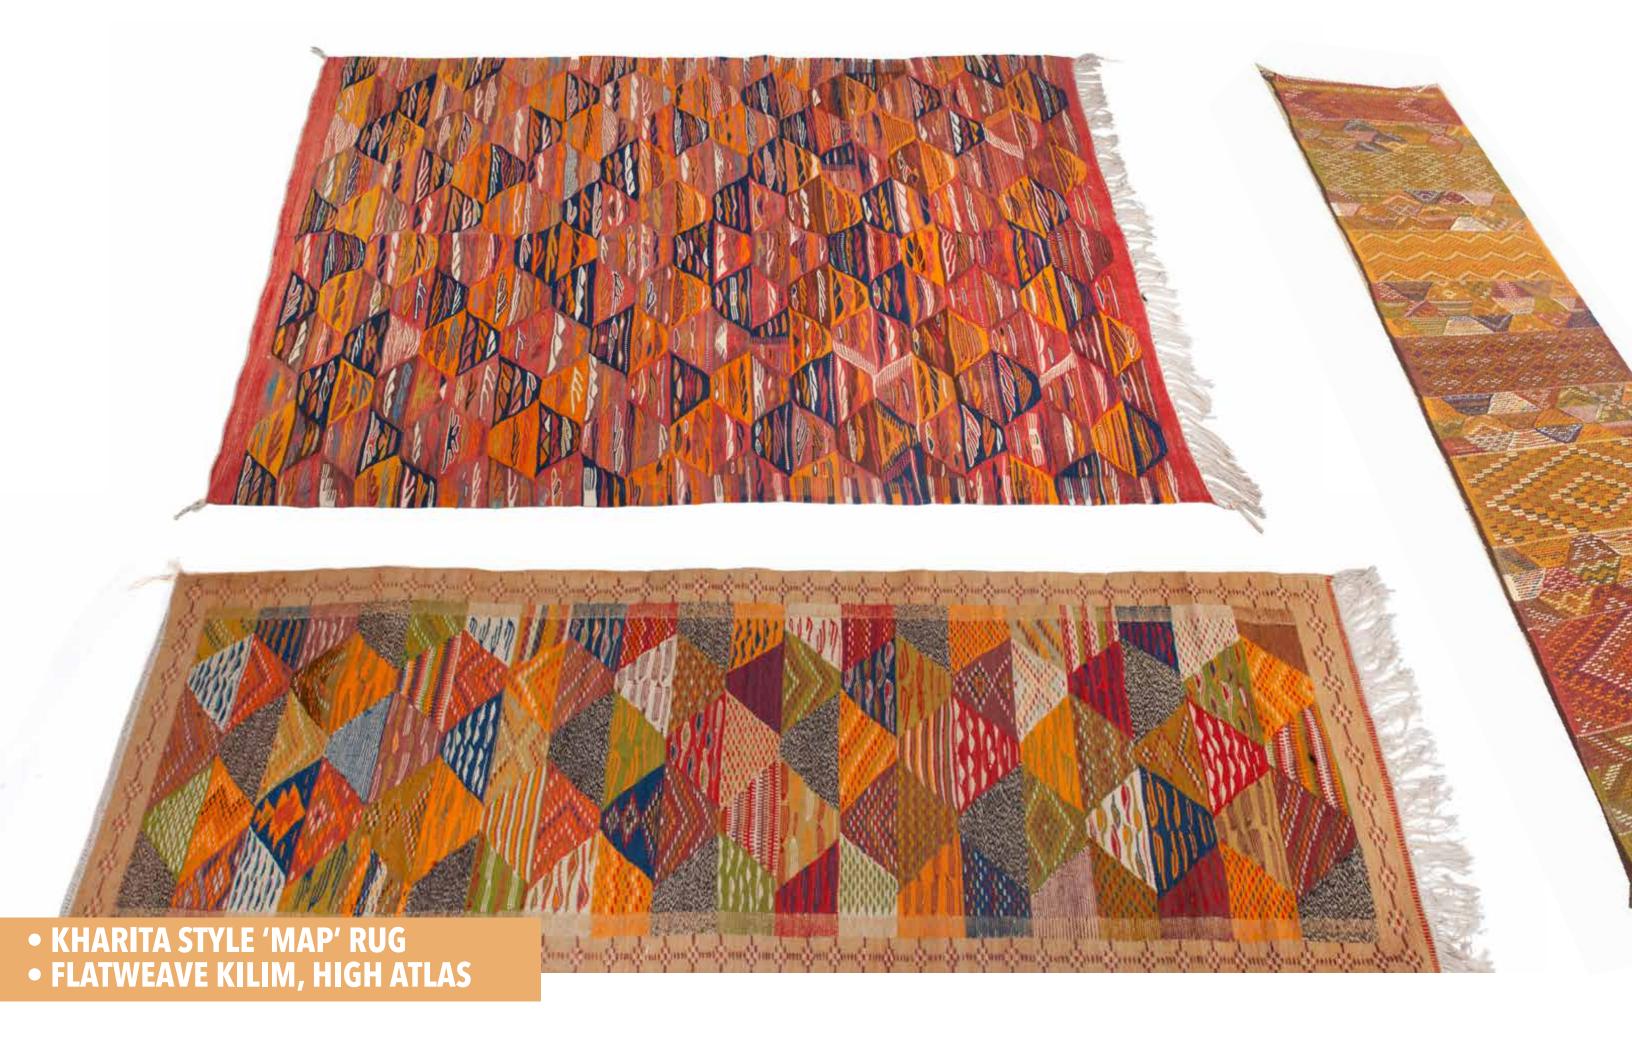

#### 2) With different weave types:

- Short pile
- Long pile
- Flat weave
- Boucherouite

## Detail view

- AZILAL STYLE RUG IVORY WHITE BASE COLOR

• CUSTOM DESIGN PATTERNS, COLORS, & EXACT SIZE OF RUG

- HIGH ATLAS, LOW PILE
  AIT OUAOUZGUITE RUGS

- VEGETABLE-DYED WOOL
- SHORT PILE, HIGH ATLAS RUGS