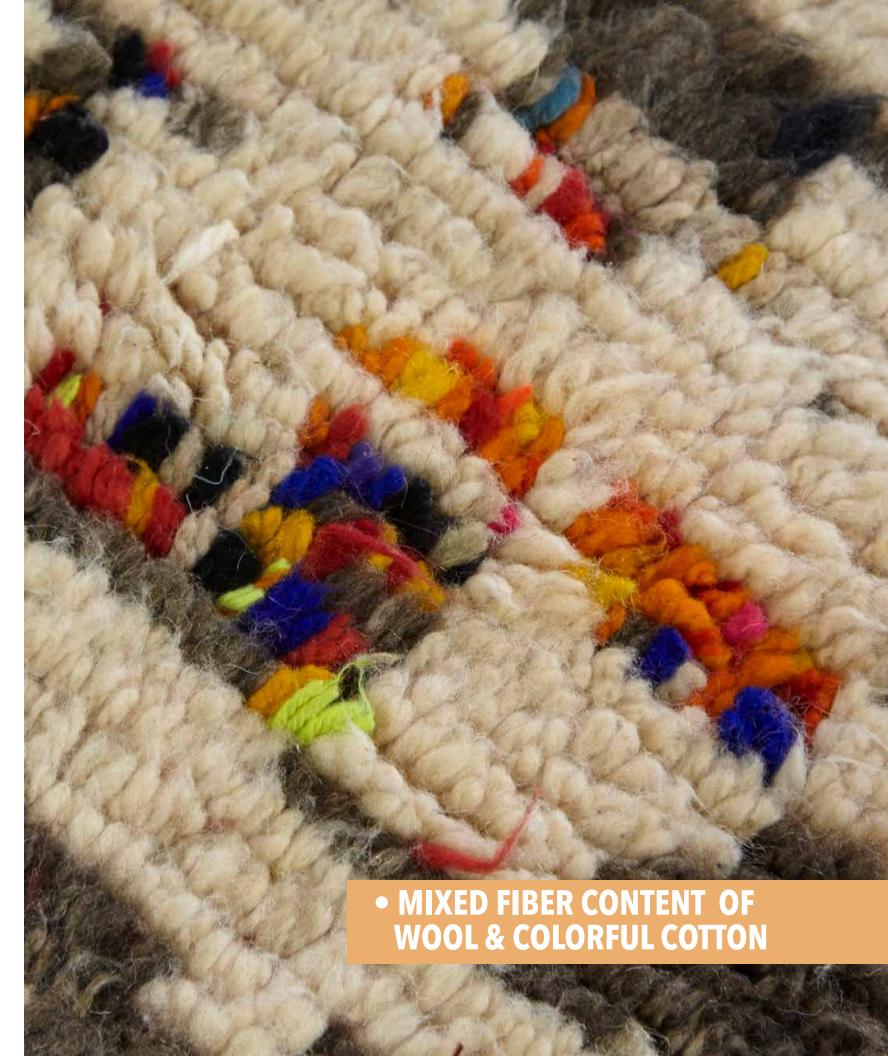

### 3) Using different materials:

- Wool
- Cotton
- Fabric

### **AVAILABLE SPECIFICATIONS**

• COLOR: Natural sheep wool, vegetable-dyed fiber

• **DESIGN:** Abtract, Geometric, Beni Ourain, Azilal, Contemporary

• PILE HEIGHT: Low to High Pile, Flatweave kilim

• MATERIALS: Wool, Cotton, etc