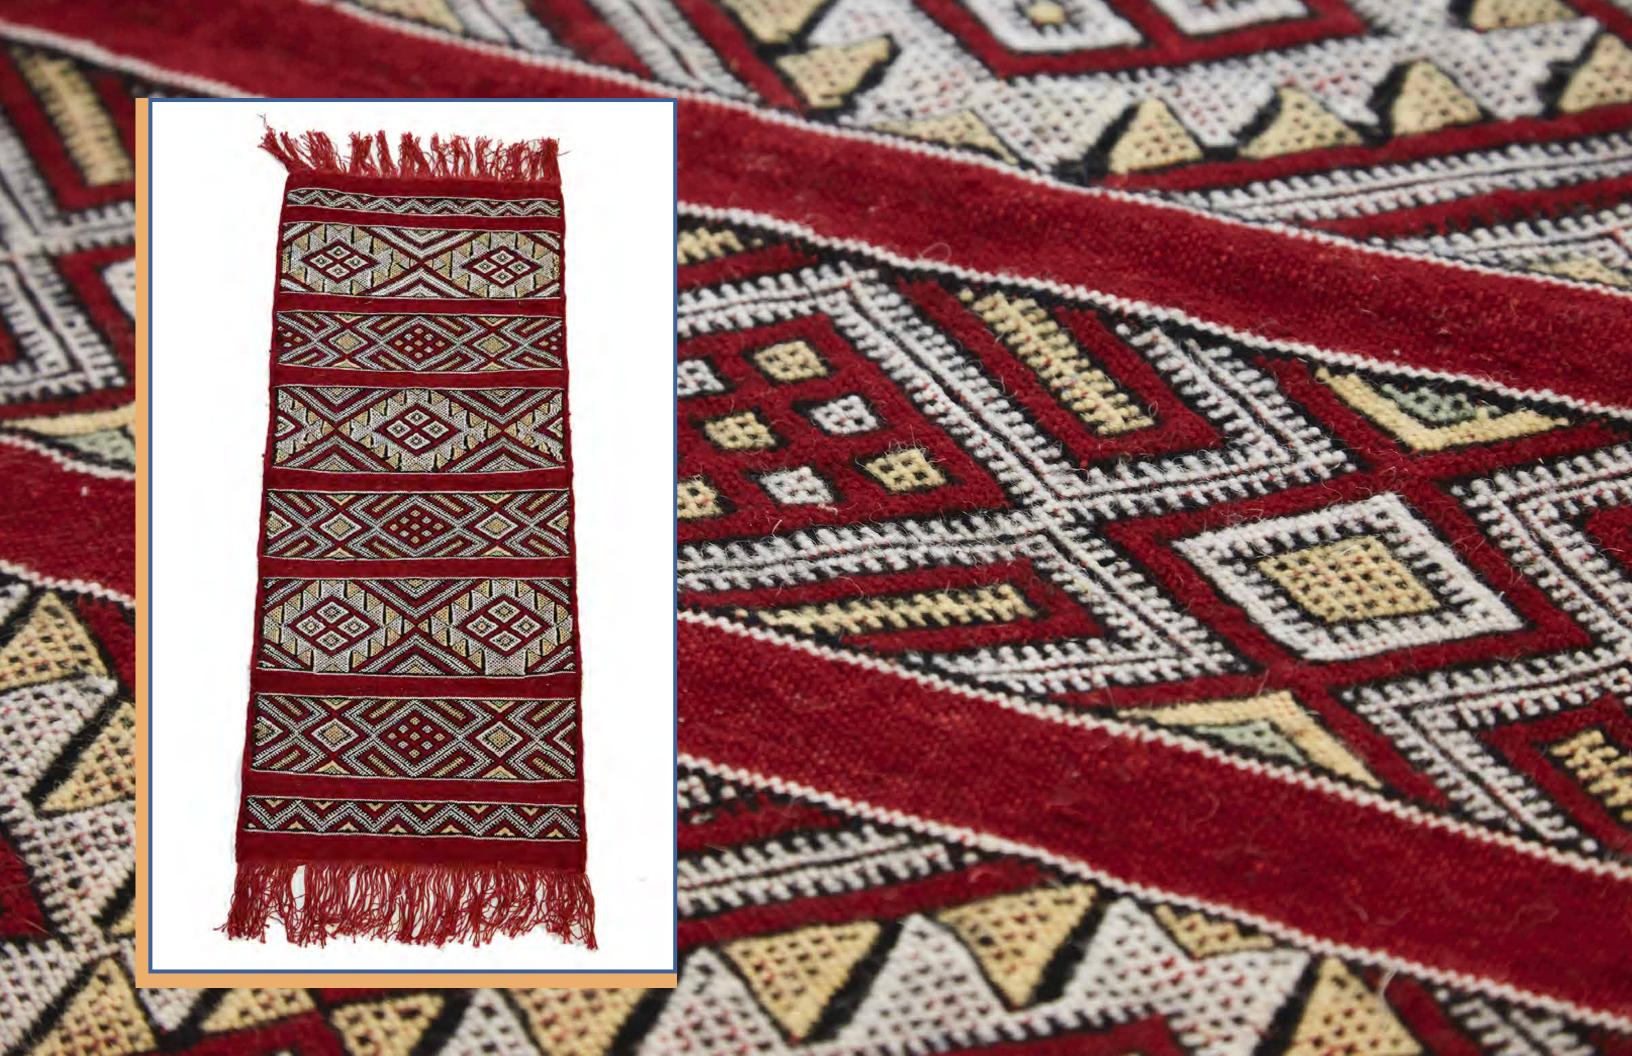

## Detail view

- AZILAL STYLE RUG IVORY WHITE BASE COLOR

• CUSTOM DESIGN PATTERNS, COLORS, & EXACT SIZE OF RUG

- HIGH ATLAS, LOW PILE
  AIT OUAOUZGUITE RUGS

- VEGETABLE-DYED WOOL
- SHORT PILE, HIGH ATLAS RUGS