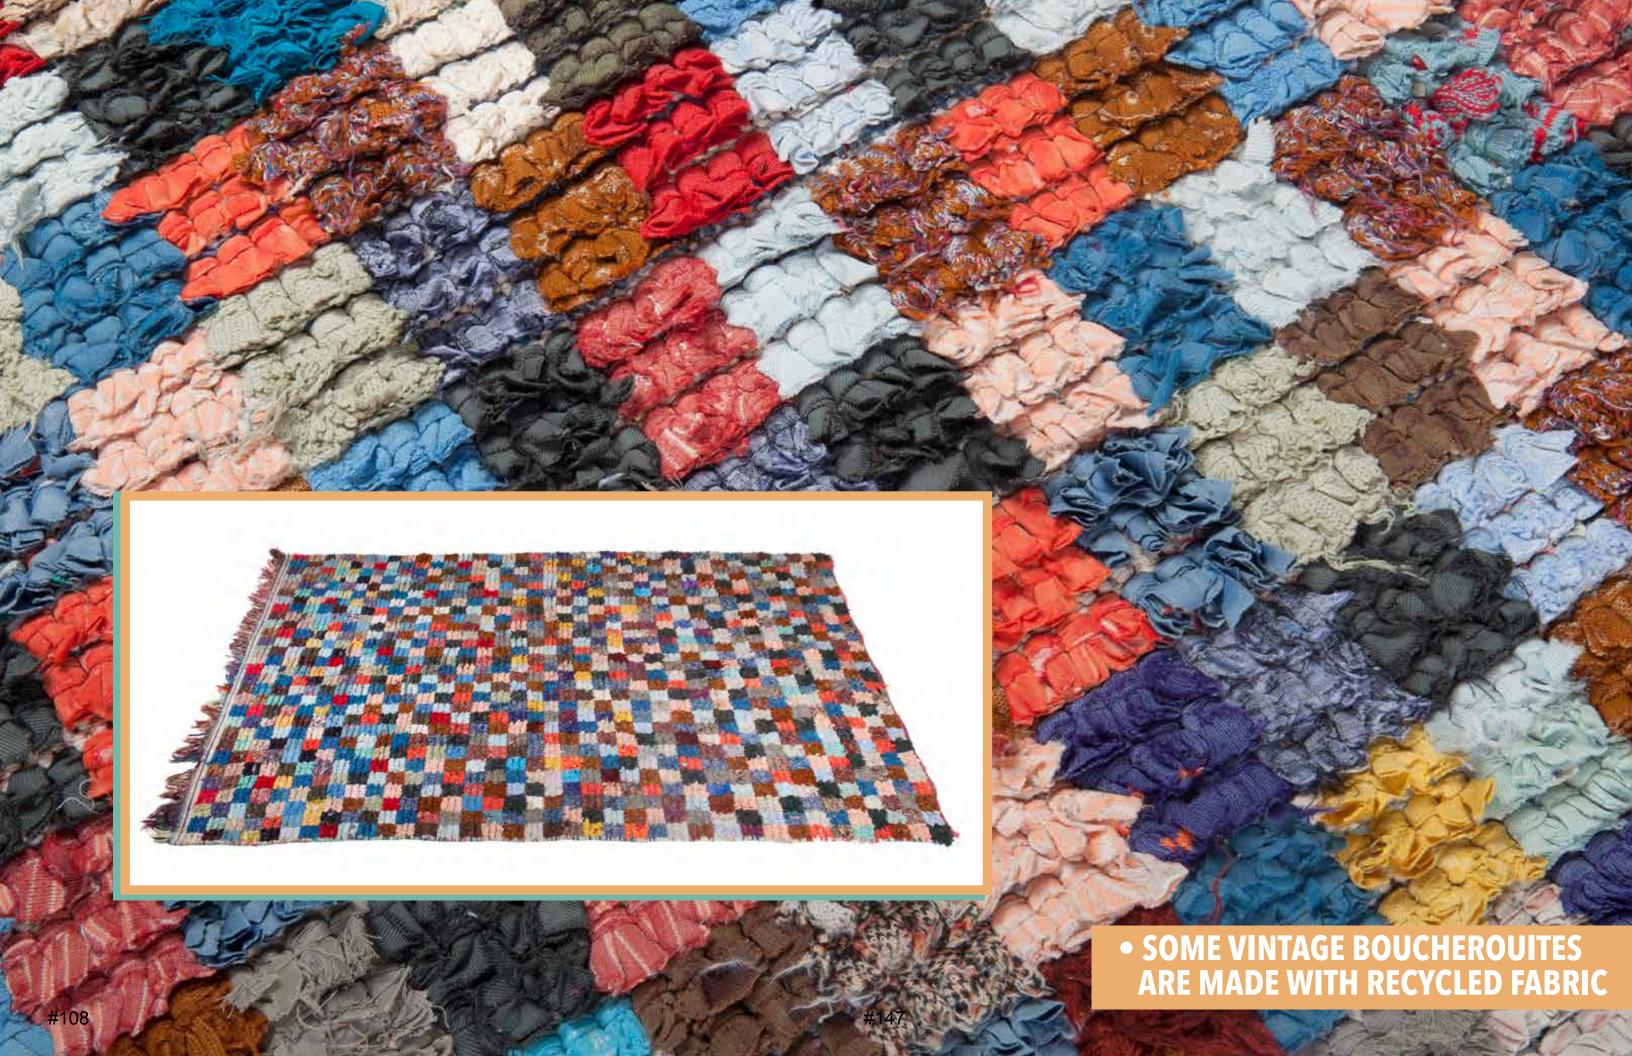

#### 2) With different weave types:

- Short pile
- Long pile
- Flat weave
- Boucherouite

# **KANTARA**

#

Name Size

3,05 m / 0,91m

زربية1

2

36" x 120" with 1" height of pile Fiber: Boucherouite in cotton thread