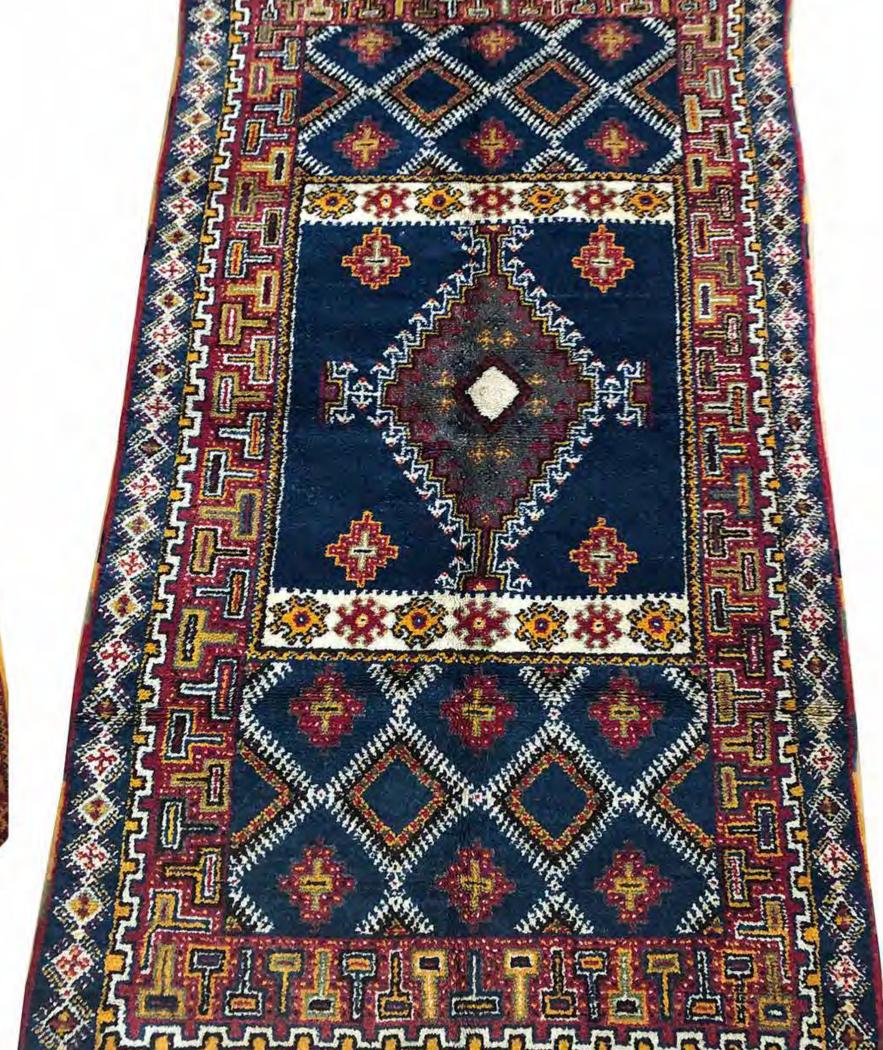

#### 1) From different tribal regions:

- Beni Ourain
- Azilal
- Glaoui
- Ait Ouaouzguite

#### 2) With different weave types:

- Short pile
- Long pile
- Flat weave
- Boucherouite

### 3) Using different materials:

- Wool
- Cotton
- Fabric