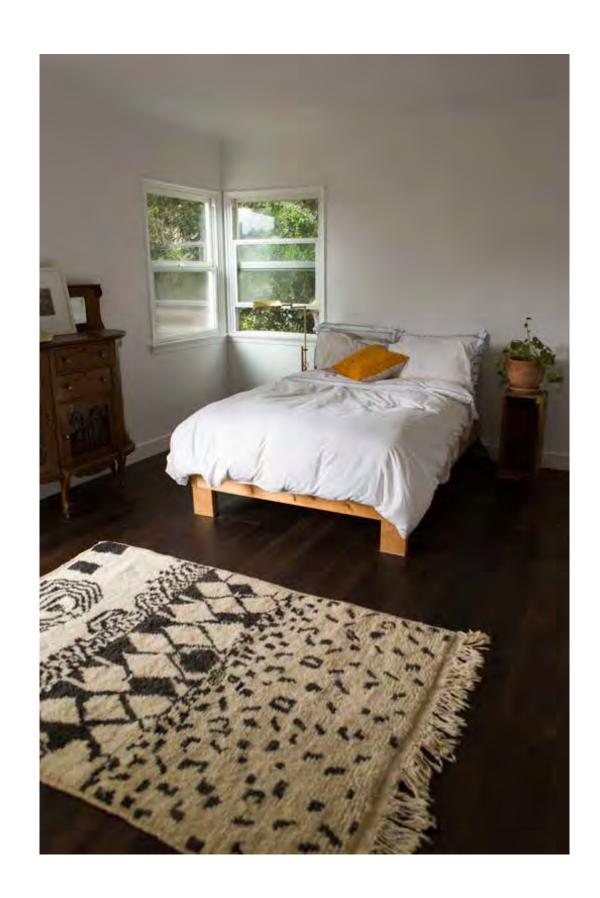

#### 1) From different tribal regions:

- Beni Ourain
- Azilal
- Glaoui
- Ait Ouaouzguite

### **AVAILABLE SPECIFICATIONS**

• COLOR: Natural sheep wool, vegetable-dyed fiber

• **DESIGN:** Abtract, Geometric, Beni Ourain, Azilal, Contemporary

• PILE HEIGHT: Low to High Pile, Flatweave kilim

• MATERIALS: Wool, Cotton, etc