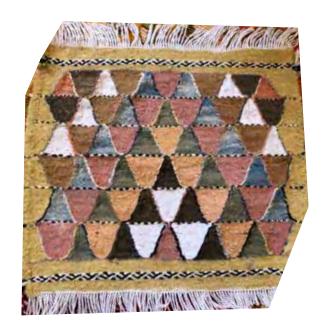

# **KANTARA**

#

Name Size

3,05 m / 0,91m

زربية1

2

36" x 120" with 1" height of pile Fiber: Boucherouite in cotton thread