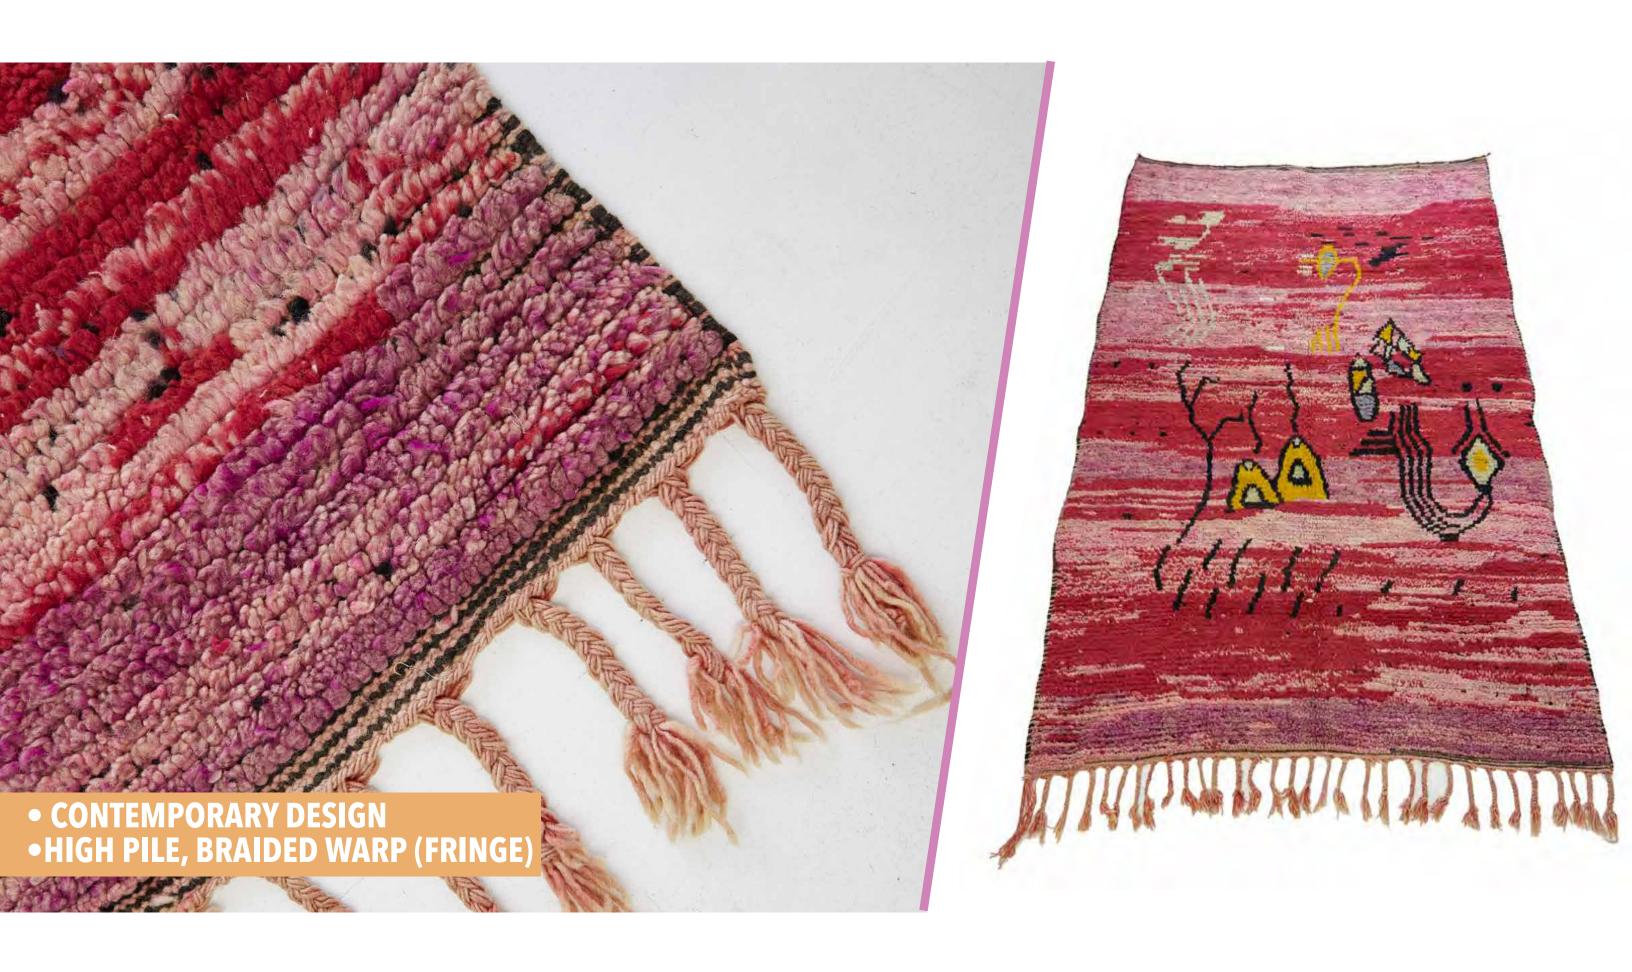

, and incredible variety of Moroccan rugs:

#### 1) From different tribal regions:

- Beni Ourain
- Azilal
- Glaoui
- Ait Ouaouzguite

#### 2) With different weave types:

- Short pile
- Long pile
- Flat weave
- Boucherouite

### 3) Using different materials:

- Wool
- Cotton
- Fabric





#### **CUSTOM ORDER OVERVIEW**

• **LEAD TIME:** 6-10 weeks

• MAX. WIDTH: 15 feet

• MAX. LENGTH: Any length

• **PRICING**: \$35-\$65/sq. ft

• INTERIORS: Residential & Commercial

### **AVAILABLE SPECIFICATIONS**

• COLOR: Natural sheep wool, vegetable-dyed fiber

• **DESIGN:** Abtract, Geometric, Beni Ourain, Azilal, Contemporary

• PILE HEIGHT: Low to High Pile, Flatweave kilim

• MATERIALS: Wool, Cotton, etc













- CONTEMPORARY DESIGNHIGH PILE RUG







## Reference



## Detail view











- AZILAL STYLE RUG IVORY WHITE BASE COLOR













• CUSTOM DESIGN PATTERNS, COLORS, & EXACT SIZE OF RUG

































- HIGH ATLAS, LOW PILE
  AIT OUAOUZGUITE RUGS





















- VEGETABLE-DYED WOOL
- SHORT PILE, HIGH ATLAS RUGS

# **KANTARA**

#

Name Size

3,05 m / 0,91m

زربية1

2





36" x 120" with 1" height of pile Fiber: Boucherouite in cotton thread



















## **KANTARA**

# >> Name >>

Size >> 3,05cm / 2,44cm

8'



,0,

Notes >> 21 designs across x 24 lines tall / 18 designs across 6" for top and bottom border 5" for L & R border of flatweave 1.5" white flatweave padding between each design line























## **KANTARA**

# >> Name >>

Size >> 3,05 m / 2,44 m

10'









Notes

·> \

38 across x 54 tall

7" for top a