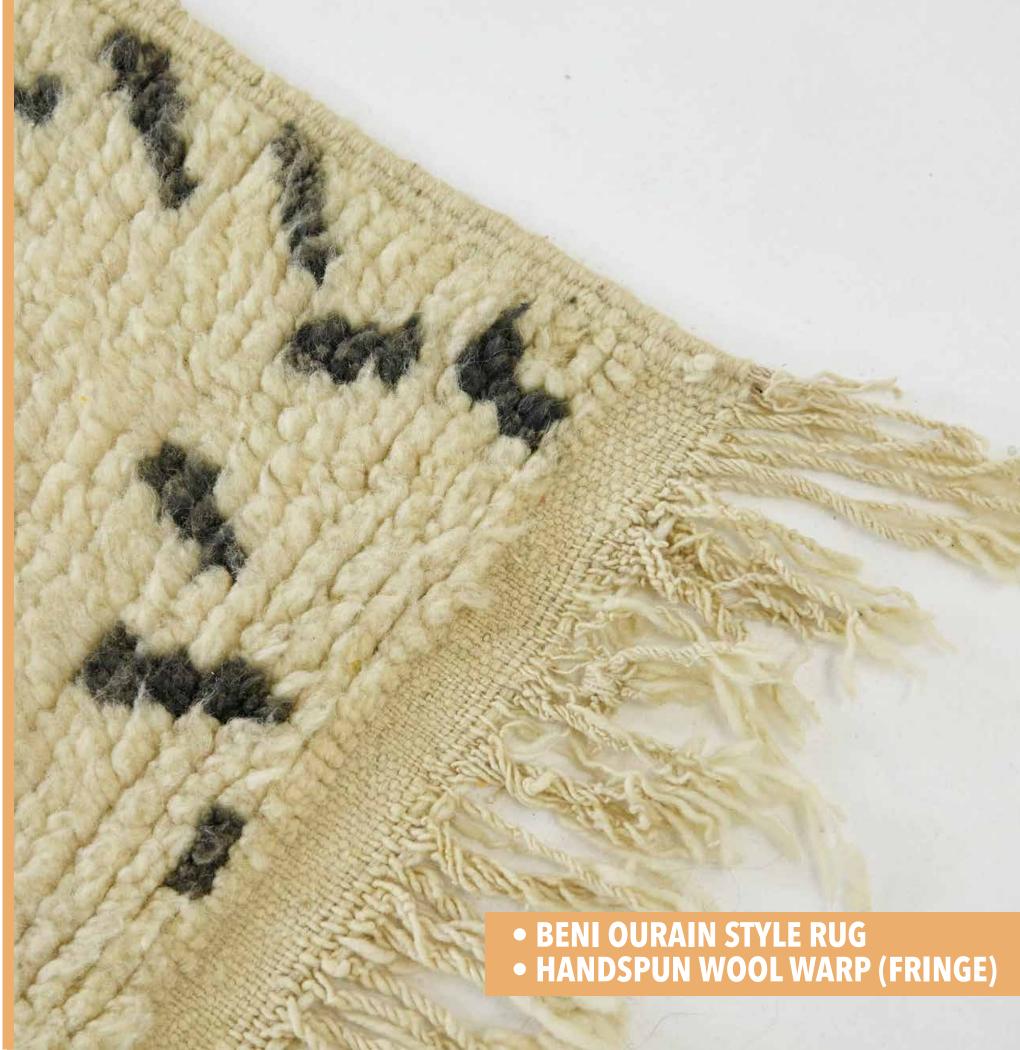

#### 1) From different tribal regions:

- Beni Ourain
- Azilal
- Glaoui
- Ait Ouaouzguite

### 3) Using different materials:

- Wool
- Cotton
- Fabric