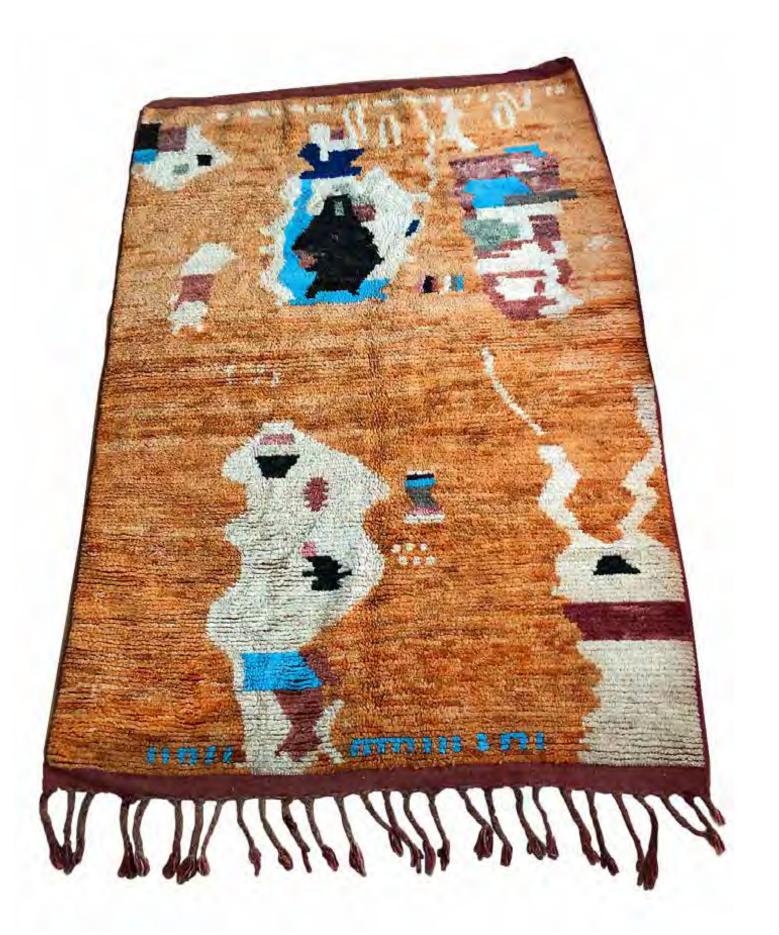

#### 2) With different weave types:

- Short pile
- Long pile
- Flat weave
- Boucherouite

### 3) Using different materials:

- Wool
- Cotton
- Fabric