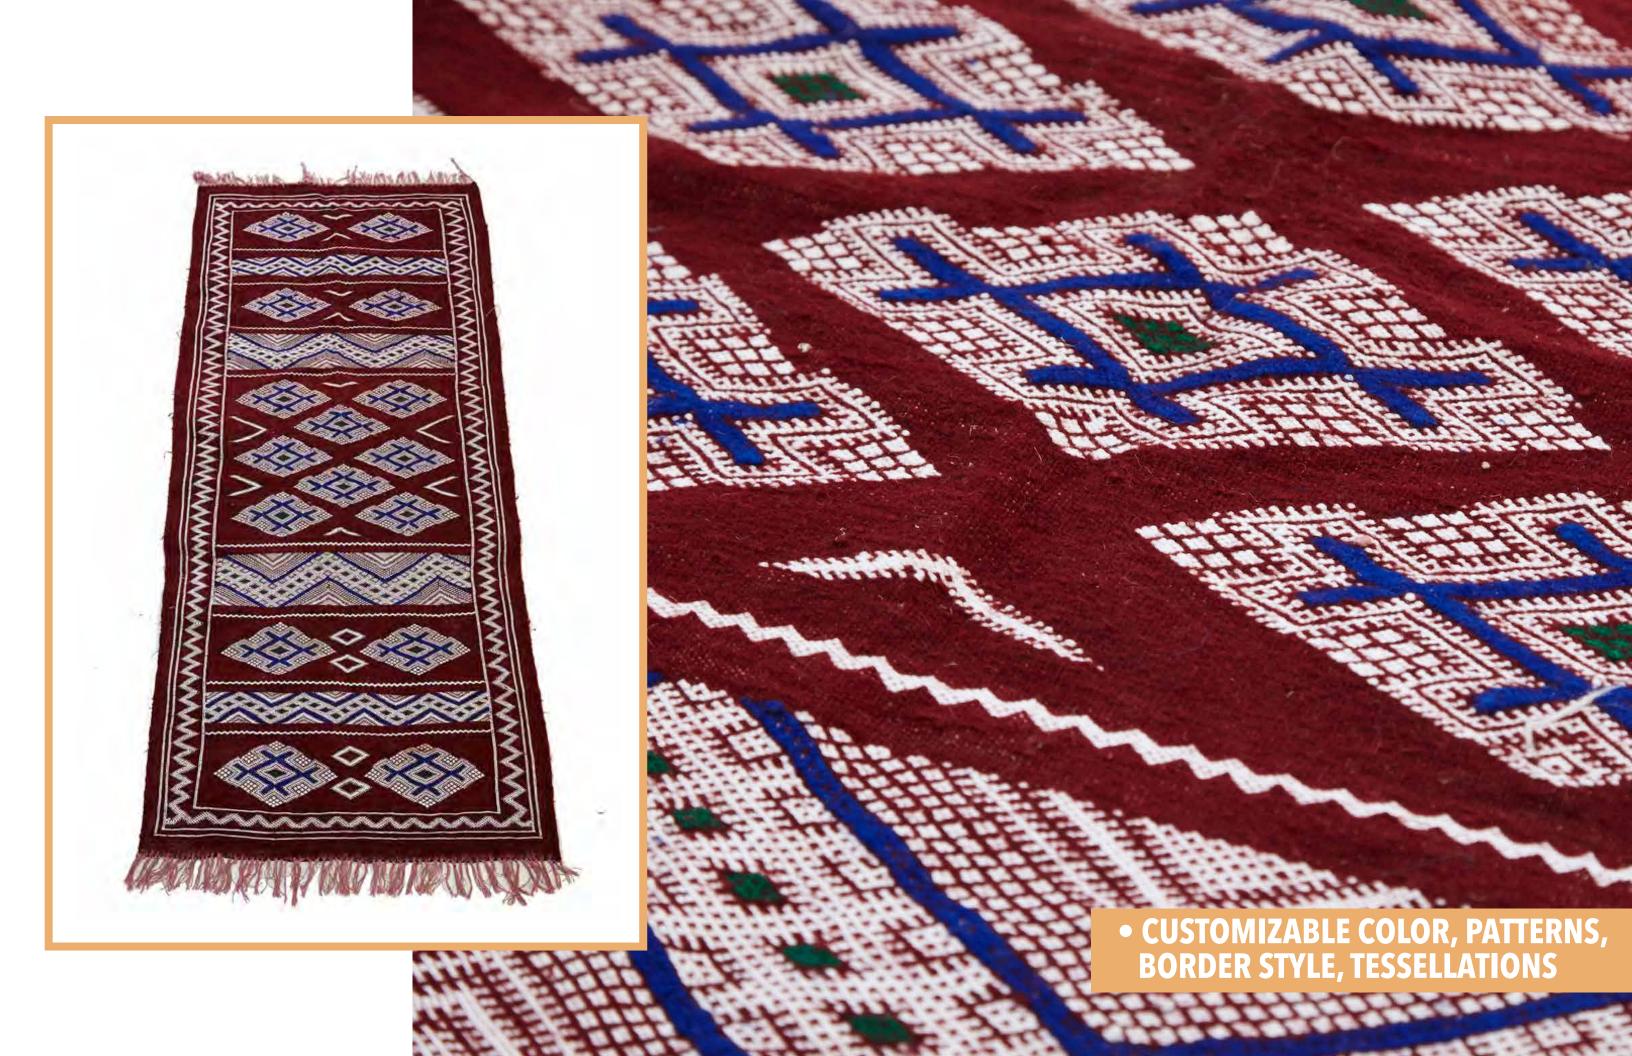

### **AVAILABLE SPECIFICATIONS**

• COLOR: Natural sheep wool, vegetable-dyed fiber

• **DESIGN:** Abtract, Geometric, Beni Ourain, Azilal, Contemporary

• PILE HEIGHT: Low to High Pile, Flatweave kilim

• MATERIALS: Wool, Cotton, etc

## Detail view

- AZILAL STYLE RUG IVORY WHITE BASE COLOR

• CUSTOM DESIGN PATTERNS, COLORS, & EXACT SIZE OF RUG

- HIGH ATLAS, LOW PILE
  AIT OUAOUZGUITE RUGS

- VEGETABLE-DYED WOOL
- SHORT PILE, HIGH ATLAS RUGS