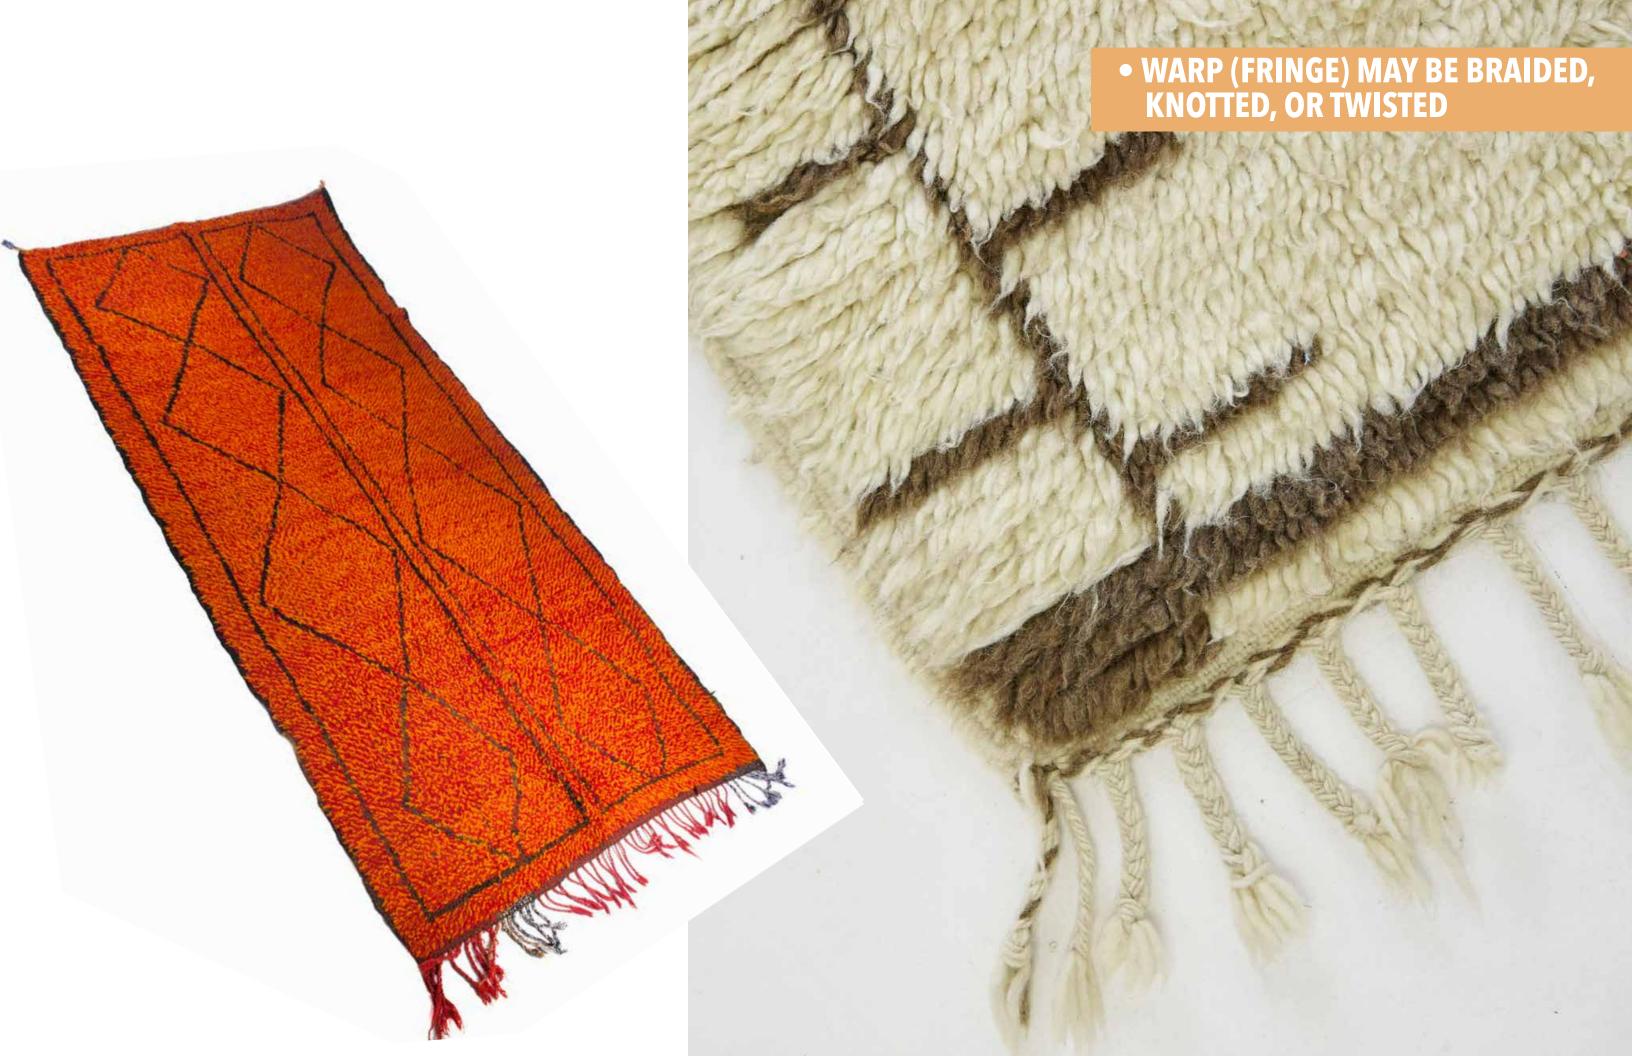

#### 2) With different weave types:

- Short pile
- Long pile
- Flat weave
- Boucherouite

- CONTEMPORARY DESIGNHIGH PILE RUG