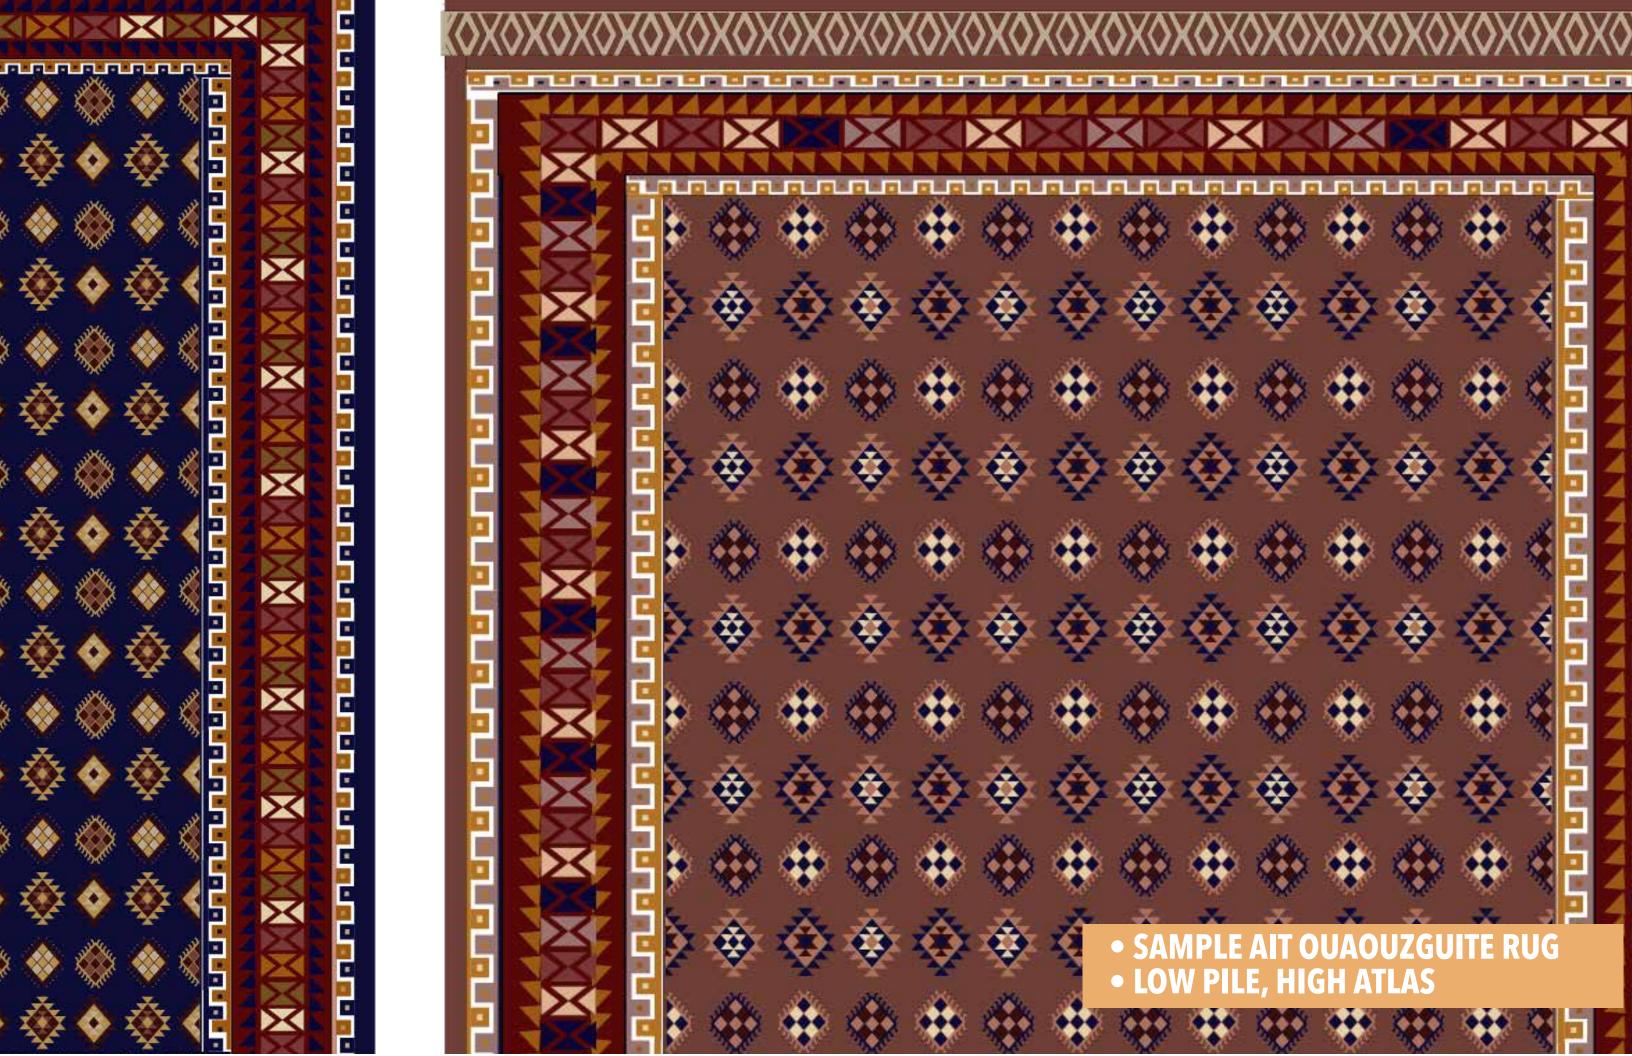

## Detail view

- AZILAL STYLE RUG IVORY WHITE BASE COLOR

• CUSTOM DESIGN PATTERNS, COLORS, & EXACT SIZE OF RUG

- HIGH ATLAS, LOW PILE
  AIT OUAOUZGUITE RUGS

- VEGETABLE-DYED WOOL
- SHORT PILE, HIGH ATLAS RUGS