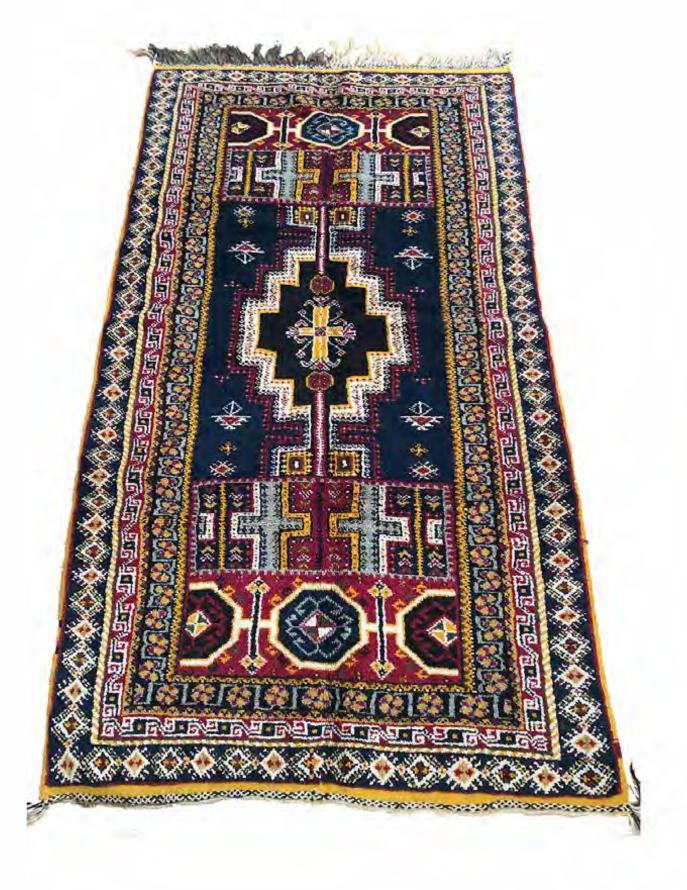

weave
- Boucherouite

### 3) Using different materials:

- Wool
- Cotton
- Fabric





#### **CUSTOM ORDER OVERVIEW**

• **LEAD TIME:** 6-10 weeks

• MAX. WIDTH: 15 feet

• MAX. LENGTH: Any length

• **PRICING**: \$35-\$65/sq. ft

• INTERIORS: Residential & Commercial

### **AVAILABLE SPECIFICATIONS**

• COLOR: Natural sheep wool, vegetable-dyed fiber

• **DESIGN:** Abtract, Geometric, Beni Ourain, Azilal, Contemporary

• PILE HEIGHT: Low to High Pile, Flatweave kilim

• MATERIALS: Wool, Cotton, etc













- CONTEMPORARY DESIGNHIGH PILE RUG







## Reference



## Detail view











- AZILAL STYLE RUG IVORY WHITE BASE COLOR













• CUSTOM DESIGN PATTERNS, COLORS, & EXACT SIZE OF RUG

































- HIGH ATLAS, LOW PILE
  AIT OUAOUZGUITE RUGS





















- VEGETABLE-DYED WOOL
- SHORT PILE, HIGH ATLAS RUGS

# **KANTARA**

#

Name Size

3,05 m / 0,91m

زربية1

2





36" x 120" with 1" height of pile Fiber: Boucherouite in cotton thread



















## **KANTARA**

# >> Name >>

Size >> 3,05cm / 2,44cm

8'



,0,

Notes >> 21 designs across x 24 lines tall / 18 designs across 6" for top and bottom border 5" for L & R border of flatweave 1.5" white flatweave padding between each design line























## **KANTARA**

# >> Name >>

Size >> 3,05 m / 2,44 m

10'









Notes

·> \

38 across x 54 tall

7" for top and bottom border including 2" twining

5" for L & R border of flatweave

















## **ABOUT KANTARA & ALIA**

Alia Kate started Kantara after living in Morocco in 2006. For over a decade, Alia ha