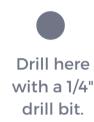

## **Bliss**

From the head of the base, place the dot, closest to the edge 9 inches in. For the foot of the base place the dot closest to the edge 6 inches from the foot of the base.

## **Platinum**

The head holes come predrilled form the top of the base. For the foot of the base place the dot closest to the edge 5 inches from the foot of the base.

## Classic(+)/Essential

From the head of the base, place the dot, closest to the edge 11 inches in. For the foot of the base place the dot closest to the edge 6 inches from the foot of the base.

If you have any questions please call our customer service team at 904-474-9998.