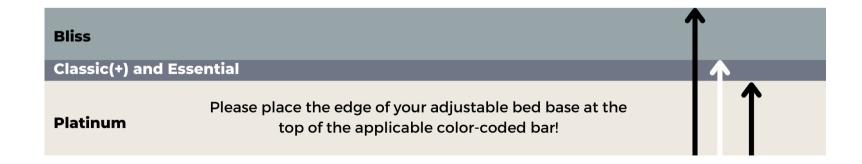

## **Bliss**

From the head of the base, place the dot, closest to the edge 9 inches in. For the foot of the base place the dot closest to the edge 6 inches from the foot of the base.

## **Platinum**

The head holes come predrilled form the top of the base. For the foot of the base place the dot closest to the edge 5 inches from the foot of the base.

## Classic(+)/Essential

From the head of the base, place the dot, closest to the edge 11 inches in. For the foot of the base place the dot closest to the edge 6 inches from the foot of the base.

If you have any questions please call our customer service team at 904-474-9998.