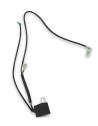

| SKU           | PRODUCT TYPE      | Brand | Model (S) | Notes |
|---------------|-------------------|-------|-----------|-------|
| ADA: 620-0604 | Ignition Box Assy | Honda | GX670     |       |

| SKU             | PRODUCT TYPE | Brand | Model (S) | Notes |
|-----------------|--------------|-------|-----------|-------|
| ADA: GX670-CARB | Carburetor   | Honda | GX670     |       |