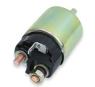

| SKU           | PRODUCT TYPE      | Brand | Model (S) | Notes |
|---------------|-------------------|-------|-----------|-------|
| ADA: 620-1801 | Ignition Coil Set | Honda | GX670     |       |

| SKU           | PRODUCT TYPE     | Brand | Model (S) | Notes |
|---------------|------------------|-------|-----------|-------|
| ADA: 620-0602 | Solenoid Starter | Honda | GX670     |       |