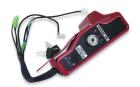

| SKU           | PRODUCT TYPE      | Brand | Model (S) | Notes |
|---------------|-------------------|-------|-----------|-------|
| ADA: 620-0604 | Ignition Box Assy | Honda | GX670     |       |

| SKU             | PRODUCT TYPE | Brand | Model (S) | Notes |
|-----------------|--------------|-------|-----------|-------|
| ADA: GX670-CARB | Carburetor   | Honda | GX670     |       |