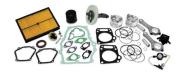

| SKU           | PRODUCT TYPE    | Brand | Model (S) | Notes |
|---------------|-----------------|-------|-----------|-------|
| ADA: 620-0011 | Long Block Assy | Honda | GX670     |       |

| SKU             | PRODUCT TYPE       | Brand | Model (S) | Notes       |
|-----------------|--------------------|-------|-----------|-------------|
| ADA: 620-0015-K | Rebuild Engine Kit | Honda | GX670     | See Page 11 |

# Kit Components for Honda GX670

| SKU          | PRODUCT TYPE | Brand | Model (S) | Notes       |
|--------------|--------------|-------|-----------|-------------|
| ADA-670-1300 | Rebuild Kit  | Honda | GX670     | See Page 11 |