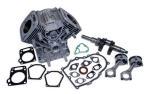

| SKU           | PRODUCT TYPE    | Brand | Model (S) | Notes |
|---------------|-----------------|-------|-----------|-------|
| ADA: 620-0011 | Long Block Assy | Honda | GX670     |       |

| SKU             | PRODUCT TYPE       | Brand | Model (S) | Notes       |
|-----------------|--------------------|-------|-----------|-------------|
| ADA: 620-0015-K | Rebuild Engine Kit | Honda | GX670     | See Page 11 |