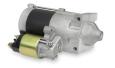

### STARTER SYSTEM

| SKU             | PRODUCT TYPE               | Brand | Model (S) | Notes |
|-----------------|----------------------------|-------|-----------|-------|
| ADA: 620-0600-S | Electric Starter Motor Kit | Honda | GX670     |       |

# IGNITION SYSTEM

| SKU           | PRODUCT TYPE  | Brand | Model (S) | Notes |
|---------------|---------------|-------|-----------|-------|
| ADA: 620-0601 | Starter Motor | Honda | GX670     |       |