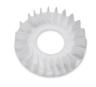

| SKU           | PRODUCT TYPE | Brand | Model (S) | Notes |
|---------------|--------------|-------|-----------|-------|
| ADA: 620-1900 | Fan          | Honda | GX670     |       |

| SKU         | PRODUCT TYPE | Brand | Model (S) | Notes |
|-------------|--------------|-------|-----------|-------|
| ADA: 808656 | Fuel Pump    | Honda | GX670     |       |