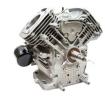

### MAJOR ENGINE COMPONENTS

| SKU           | PRODUCT TYPE     | Brand | Model (S) | Notes |
|---------------|------------------|-------|-----------|-------|
| ADA: 620-0000 | Short Block Assy | Honda | GX670     |       |

| SKU           | PRODUCT TYPE    | Brand | Model (S) | Notes |
|---------------|-----------------|-------|-----------|-------|
| ADA: 620-0011 | Long Block Assy | Honda | GX670     |       |

| SKU             | PRODUCT TYPE       | Brand | Model (S) | Notes       |
|-----------------|--------------------|-------|-----------|-------------|
| ADA: 620-0015-K | Rebuild Engine Kit | Honda | GX670     | See Page 11 |