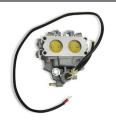

| SKU           | PRODUCT TYPE      | Brand | Model (S) | Notes |
|---------------|-------------------|-------|-----------|-------|
| ADA: 620-0604 | Ignition Box Assy | Honda | GX670     |       |

| SKU             | PRODUCT TYPE | Brand | Model (S) | Notes |
|-----------------|--------------|-------|-----------|-------|
| ADA: GX670-CARB | Carburetor   | Honda | GX670     |       |