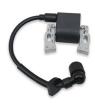

| SKU           | PRODUCT TYPE      | Brand | Model (S) | Notes |
|---------------|-------------------|-------|-----------|-------|
| ADA: 620-0604 | Ignition Box Assy | Honda | GX670     |       |

| SKU             | PRODUCT TYPE | Brand | Model (S) | Notes |
|-----------------|--------------|-------|-----------|-------|
| ADA: GX670-CARB | Carburetor   | Honda | GX670     |       |