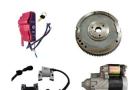

### STARTER SYSTEM

| SKU             | PRODUCT TYPE               | Brand | Model (S) | Notes |
|-----------------|----------------------------|-------|-----------|-------|
| ADA: 620-0600-S | Electric Starter Motor Kit | Honda | GX670     |       |

# IGNITION SYSTEM

| SKU           | PRODUCT TYPE  | Brand | Model (S) | Notes |
|---------------|---------------|-------|-----------|-------|
| ADA: 620-0601 | Starter Motor | Honda | GX670     |       |

| SKU           | PRODUCT TYPE      | Brand | Model (S) | Notes |
|---------------|-------------------|-------|-----------|-------|
| ADA: 620-1801 | Ignition Coil Set | Honda | GX670     |       |

| SKU           | PRODUCT TYPE     | Brand | Model (S) | Notes |
|---------------|------------------|-------|-----------|-------|
| ADA: 620-0602 | Solenoid Starter | Honda | GX670     |       |

### MAJOR ENGINE COMPONENTS

| SKU           | PRODUCT TYPE     | Brand | Model (S) | Notes |
|---------------|------------------|-------|-----------|-------|
| ADA: 620-0000 | Short Block Assy | Honda | GX670     |       |