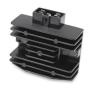

### STARTER SYSTEM

| SKU             | PRODUCT TYPE               | Brand | Model (S) | Notes |
|-----------------|----------------------------|-------|-----------|-------|
| ADA: 620-0600-S | Electric Starter Motor Kit | Honda | GX670     |       |

# IGNITION SYSTEM

| SKU           | PRODUCT TYPE  | Brand | Model (S) | Notes |
|---------------|---------------|-------|-----------|-------|
| ADA: 620-0601 | Starter Motor | Honda | GX670     |       |