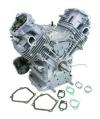

### MAJOR ENGINE COMPONENTS

| SKU           | PRODUCT TYPE     | Brand | Model (S) | Notes |
|---------------|------------------|-------|-----------|-------|
| ADA: 620-0000 | Short Block Assy | Honda | GX670     |       |

| SKU           | PRODUCT TYPE    | Brand | Model (S) | Notes |
|---------------|-----------------|-------|-----------|-------|
| ADA: 620-0011 | Long Block Assy | Honda | GX670     |       |

| SKU             | PRODUCT TYPE       | Brand | Model (S) | Notes       |
|-----------------|--------------------|-------|-----------|-------------|
| ADA: 620-0015-K | Rebuild Engine Kit | Honda | GX670     | See Page 11 |