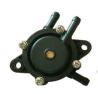

| SKU           | PRODUCT TYPE | Brand | Model (S) | Notes |
|---------------|--------------|-------|-----------|-------|
| ADA: 620-1900 | Fan          | Honda | GX670     |       |

| SKU         | PRODUCT TYPE | Brand | Model (S) | Notes |
|-------------|--------------|-------|-----------|-------|
| ADA: 808656 | Fuel Pump    | Honda | GX670     |       |