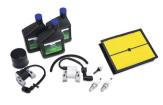

| SKU             | PRODUCT TYPE | Brand | Model (S) | Notes       |
|-----------------|--------------|-------|-----------|-------------|
| ADA: 620-0055-K | Service Kit  | Honda | GX670     | See Page 11 |