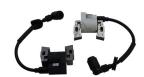

| SKU           | PRODUCT TYPE      | Brand | Model (S) | Notes |
|---------------|-------------------|-------|-----------|-------|
| ADA: 620-0604 | Ignition Box Assy | Honda | GX670     |       |

| SKU             | PRODUCT TYPE | Brand | Model (S) | Notes |
|-----------------|--------------|-------|-----------|-------|
| ADA: GX670-CARB | Carburetor   | Honda | GX670     |       |