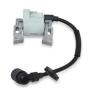

| SKU           | PRODUCT TYPE | Brand | Model (S) | Notes |
|---------------|--------------|-------|-----------|-------|
| ADA: 620-0603 | Flywheel     | Honda | GX670     |       |

| SKU           | PRODUCT TYPE    | Brand | Model (S) | Notes |
|---------------|-----------------|-------|-----------|-------|
| ADA: 620-1204 | Air Filter Assy | Honda | GX670     |       |