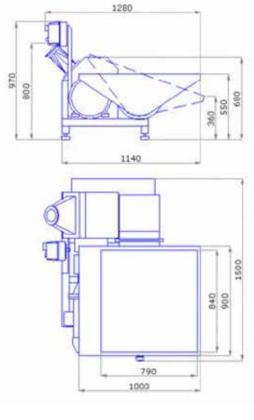

## On request:

- Hoppers in various sizes.
- Inverter.
- Compression tank.

| TAC | hnica | <b>  Data</b> |
|-----|-------|---------------|
|     | шиса  | I Pata        |

|                             | <b>G</b> 7             |
|-----------------------------|------------------------|
| Hourly production (Grapes)  | 35-50 ton/H            |
| Electric motor power        | 11                     |
| Unloading height (Grapes)   | 8-12m                  |
| Unloading distance (Grapes) | 40-60m                 |
| Stainless steel rotor       | Ø 400×300              |
| Hopper auger                | Ø 300-400mm            |
| Pump rotation speed         | 47/69 giri min. r.p.m. |
| Pump discharge outlet       | Ø 100/120              |
| Weight                      | 450kg                  |