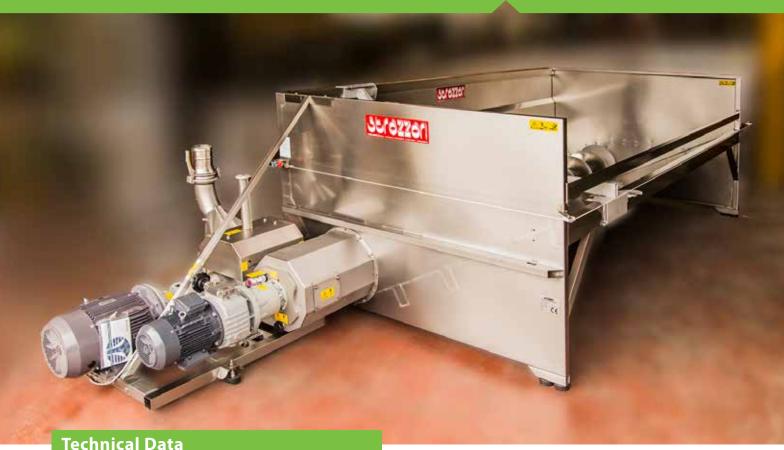

## G7 ELLIPTIC ROTOR PUMP

400 x 300  $\varnothing$  ideal for the transfer of large quantities of product.

The pump has a patented system which eliminates the weight and pressure of the valve discharge column.

Reclinable Stainless Steel conveying hopper for reduced height.

Auger 300 - 400 Ø.

Stainless Steel load-bearing frame on vibration-damping pads, transportable with transpallets.

Centralised lubrication system.

Safety devices.

45° horizontally or vertically slanted discharge outlet, with ball or Garo/la fitting.

## On request:

- Hoppers in various sizes.
- Inverter.
- Compression tank.

| TAC | hnica | <b>  Data</b> |
|-----|-------|---------------|
|     | шиса  | I Pata        |

|                             | <b>G</b> 7             |
|-----------------------------|------------------------|
| Hourly production (Grapes)  | 35-50 ton/H            |
| Electric motor power        | 11                     |
| Unloading height (Grapes)   | 8-12m                  |
| Unloading distance (Grapes) | 40-60m                 |
| Stainless steel rotor       | Ø 400×300              |
| Hopper auger                | Ø 300-400mm            |
| Pump rotation speed         | 47/69 giri min. r.p.m. |
| Pump discharge outlet       | Ø 100/120              |
| Weight                      | 450kg                  |