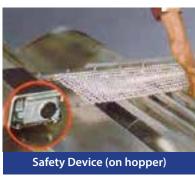

Safety devices.

45° horizontally or vertically slanted discharge outlet, with ball or Garo/la fitting.