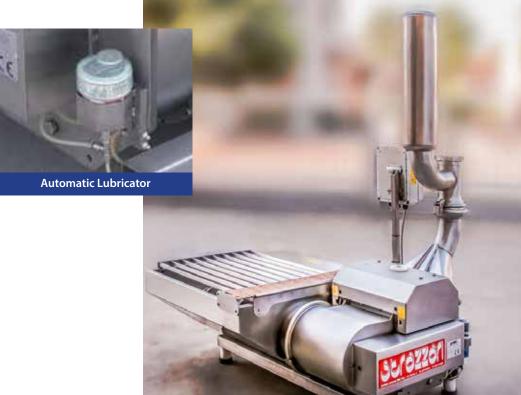

Reclinable Stainless Steel conveying hopper for reduced height.

Auger 300 - 400 Ø.

Stainless Steel load-bearing frame on vibration-damping pads, transportable with transpallets.

Centralised lubrication system.