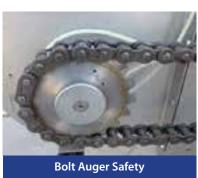

Safety devices.

45° horizontally or vertically slanted discharge outlet, with ball or Garo/la fitting.