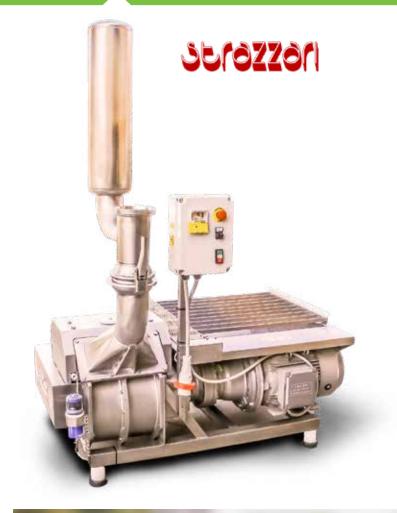

## G7 ELLIPTIC ROTOR PUMP

400 x 300  $\varnothing$  ideal for the transfer of large quantities of product.

The pump has a patented system which eliminates the weight and pressure of the valve discharge column.

Reclinable Stainless Steel conveying hopper for reduced height.

Auger 300 - 400 Ø.

Stainless Steel load-bearing frame on vibration-damping pads, transportable with transpallets.

Centralised lubrication system.

Safety devices.

45° horizontally or vertically slanted discharge outlet, with ball or Garo/la fitting.

## On request:

- Hoppers in various sizes.
- Inverter.
- Compression tank.

| TAC | hnica | <b>  Data</b> |
|-----|-------|---------------|
|     | шиса  | I Pata        |

|                             | <b>G</b> 7             |
|-----------------------------|------------------------|
| Hourly production (Grapes)  | 35-50 ton/H            |
| Electric motor power        | 11                     |
| Unloading height (Grapes)   | 8-12m                  |
| Unloading distance (Grapes) | 40-60m                 |
| Stainless steel rotor       | Ø 400×300              |
| Hopper auger                | Ø 300-400mm            |
| Pump rotation speed         | 47/69 giri min. r.p.m. |
| Pump discharge outlet       | Ø 100/120              |
| Weight                      | 450kg                  |