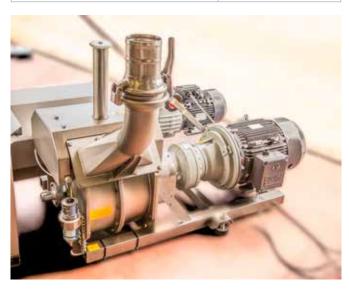

## G7 ELLIPTIC ROTOR PUMP

400 x 300  $\varnothing$  ideal for the transfer of large quantities of product.

The pump has a patented system which eliminates the weight and pressure of the valve discharge column.