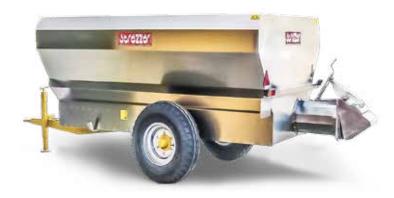

## **G4 TRAILER**

## with direct unloading

Stainless steel sleeve with hatch for hermetic sealing. Stainless steel container, chassis and auger  $\emptyset$  220 - 300.

Mechanical brakes, electrical system, homologation for road circulation following Italian rules.

## On request:

Cardan shaft | Hydraulic brakes | Top flaps | Electrical motor.

| Technical Data               |                |                   |
|------------------------------|----------------|-------------------|
|                              | <b>G4</b> mc 3 | <b>G4</b> mc 4,40 |
| Capacity                     | MC 3           | MC 4,40           |
| Auger on bottom of container | Ø 220mm        | Ø 220/300mm       |
| Pump rotation speed          | 58 giri/min    | 58 giri/min       |
| Pump discharge outlet        | Ø 240          | Ø 1240/300        |
| Weight                       | 600kg          | 680kg             |
| Unloading lenght             | 400mm          | 400m              |
| A - Overall lenght           | 4615mm         | 4615mm            |
| B - Container lenght         | 3000mm         | 3000mm            |
| C - Discharge lenght         | 515mm          | 515mm             |
| D - Drawbar lenght           | 1100mm         | 1100mm            |
| E - Container width          | 1500mm         | 1800mm            |
| F - Height from the ground   | 1370mm         | 1600mm            |