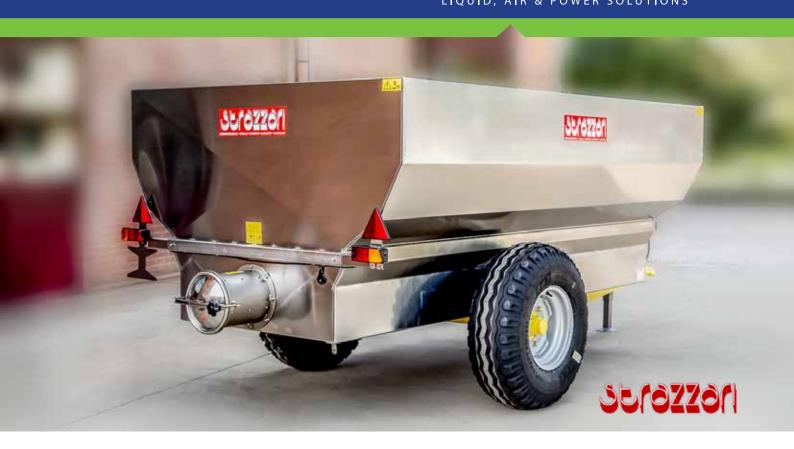

## **G4 TRAILER**

## with direct unloading

Stainless steel sleeve with hatch for hermetic sealing. Stainless steel container, chassis and auger  $\emptyset$  220 - 300.

Mechanical brakes, electrical system, homologation for road circulation following Italian rules.

## On request:

Cardan shaft | Hydraulic brakes | Top flaps | Electrical motor.

| Technical Data               |                |                   |
|------------------------------|----------------|-------------------|
|                              | <b>G4</b> mc 3 | <b>G4</b> mc 4,40 |
| Capacity                     | MC 3           | MC 4,40           |
| Auger on bottom of container | Ø 220mm        | Ø 220/300mm       |
| Pump rotation speed          | 58 giri/min    | 58 giri/min       |
| Pump discharge outlet        | Ø 240          | Ø 1240/300        |
| Weight                       | 600kg          | 680kg             |
| Unloading lenght             | 400mm          | 400m              |
| A - Overall lenght           | 4615mm         | 4615mm            |
| B - Container lenght         | 3000mm         | 3000mm            |
| C - Discharge lenght         | 515mm          | 515mm             |
| D - Drawbar lenght           | 1100mm         | 1100mm            |
| E - Container width          | 1500mm         | 1800mm            |
| F - Height from the ground   | 1370mm         | 1600mm            |