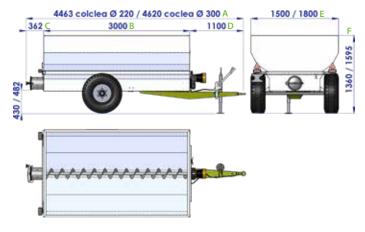

## On request:

Cardan shaft | Hydraulic brakes | Top flaps | Electrical motor.

| Technical Data               |                |                   |
|------------------------------|----------------|-------------------|
|                              | <b>G4</b> mc 3 | <b>G4</b> mc 4,40 |
| Capacity                     | MC 3           | MC 4,40           |
| Auger on bottom of container | Ø 220mm        | Ø 220/300mm       |
| Pump rotation speed          | 58 giri/min    | 58 giri/min       |
| Pump discharge outlet        | Ø 240          | Ø 1240/300        |
| Weight                       | 600kg          | 680kg             |
| Unloading lenght             | 400mm          | 400m              |
| A - Overall lenght           | 4615mm         | 4615mm            |
| B - Container lenght         | 3000mm         | 3000mm            |
| C - Discharge lenght         | 515mm          | 515mm             |
| D - Drawbar lenght           | 1100mm         | 1100mm            |
| E - Container width          | 1500mm         | 1800mm            |
| F - Height from the ground   | 1370mm         | 1600mm            |