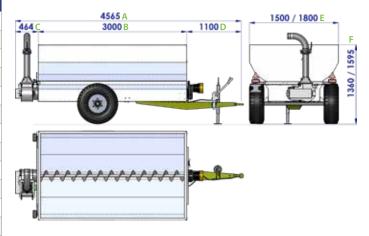

Stainless steel container, chassis and auger. Mechanical brakes, electrical system, homologation for road circulation following Italian rules.

| Technical Data               |                |                   |
|------------------------------|----------------|-------------------|
|                              | <b>G2</b> mc 3 | <b>G2</b> mc 4,40 |
| Capacity                     | MC 3           | MC 4,40           |
| Auger on bottom of container | Ø 220mm        | Ø 220mm           |
| Pump rotation speed          | 58 giri/min    | 58 giri/min       |
| Pump discharge outlet        | Ø 100/120      | Ø 100/120         |
| Weight                       | 680kg          | 750kg             |
| Unloading lenght             | 7-8m           | 7-8m              |
| A - Overall lenght           | 4615mm         | 4615mm            |
| B - Container lenght         | 3000mm         | 3000mm            |
| C - Discharge lenght         | 515mm          | 515mm             |
| D - Drawbar lenght           | 1100mm         | 1100mm            |
| E - Container width          | 1500mm         | 1800mm            |
| F - Height from the ground   | 1370mm         | 1600mm            |