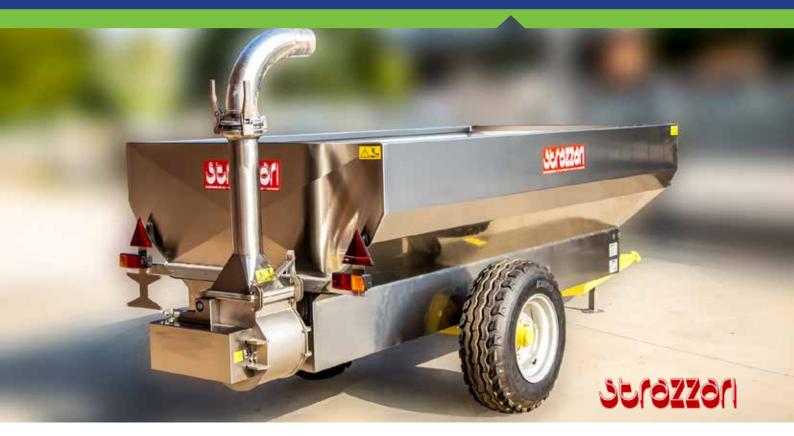

## **G2 TRAILER**

## with elliptic rotor pump (patented)

Ideal for the transfer of grapes and driven by the Cardan shaft of the tractor.

Acts by pressure and not by centrifugal force, it assures the best possible treatment of the pumped product preventing breakage of the grape-stalks and crushing of the skins and pips.

Stainless steel container, chassis and auger. Mechanical brakes, electrical system, homologation for road circulation following Italian rules.

| Technical Data               |                |                   |
|------------------------------|----------------|-------------------|
|                              | <b>G2</b> mc 3 | <b>G2</b> mc 4,40 |
| Capacity                     | MC 3           | MC 4,40           |
| Auger on bottom of container | Ø 220mm        | Ø 220mm           |
| Pump rotation speed          | 58 giri/min    | 58 giri/min       |
| Pump discharge outlet        | Ø 100/120      | Ø 100/120         |
| Weight                       | 680kg          | 750kg             |
| Unloading lenght             | 7-8m           | 7-8m              |
| A - Overall lenght           | 4615mm         | 4615mm            |
| B - Container lenght         | 3000mm         | 3000mm            |
| C - Discharge lenght         | 515mm          | 515mm             |
| D - Drawbar lenght           | 1100mm         | 1100mm            |
| E - Container width          | 1500mm         | 1800mm            |
| F - Height from the ground   | 1370mm         | 1600mm            |