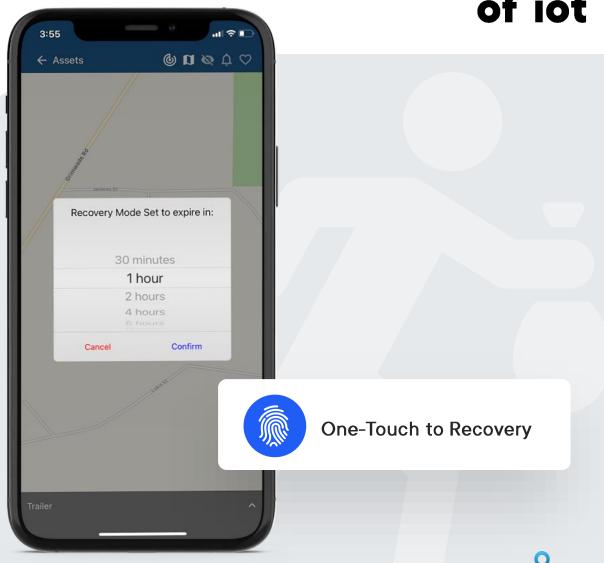

## Recover Stolen Property

home of iot

Quickly switch to **Recovery Mode** to activate real-time tracking in case of loss, theft or unauthorised use.