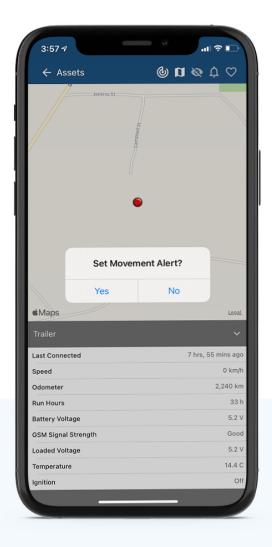

#### **One-Touch Movement Alerts**

Set Movement Alerts and receive push, email, or SMS notifications if movement is detected.