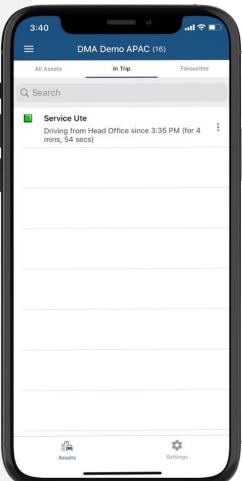

# Manage Trips On The Go

View Drivers, Trip Start and Stop Times and Locations, and Distance travelled at a glance.

Assign Trips to custom "Projects" or "Types" and add trip or job notes.