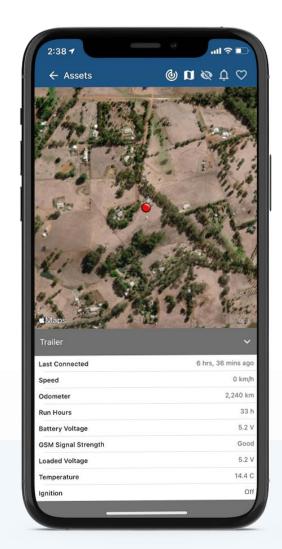

#### **Find Assets Faster**

home of iot

See where your assets are in near real-time in Satellite or Map Views.

View how far away and in which direction your asset is.

## Simple Asset Lists

Get a birds-eye view of all your assets, view by movement status, and "favourite" for easy access.