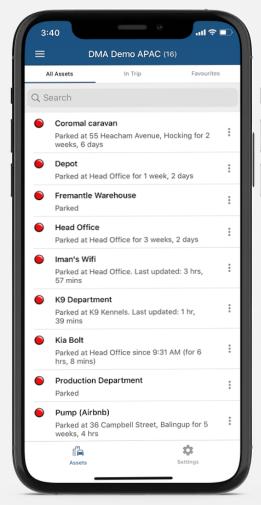

## Simple Asset Lists

Get a birds-eye view of all your assets, view by movement status, and "favourite" for easy access.