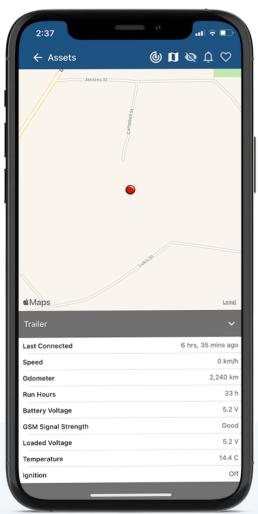

#### **Distance and Direction**

home of iot

View how far away and in which direction your asset is with Asset Radar.