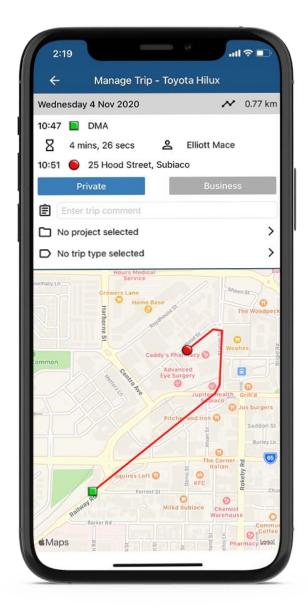

# Manage Trips On The Go

View Drivers, Trip Start and Stop Times and Locations, and Distance travelled at a glance.

Assign Trips to custom "Projects" or "Types" and add trip or job notes.

#### Streamline Logbooking

Mark trips as "Business" or "Private" to streamline

Logbooking and Fringe Benefits Tax (FBT) reporting.

Provide proof of service for accountability and invoicing.