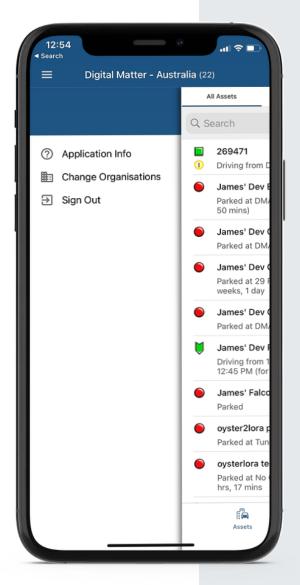

## Simple Asset Lists

Get a birds-eye view of all your assets, view by movement status, and "favourite" for easy access.

## **Change Organisations**

Quickly switch between partner or subsidiary accounts without the hassle of logging out and back in.