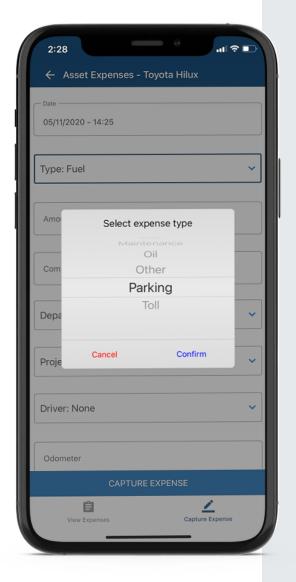

### Capture and Manage Expenses

Add and view expenses linked to an asset with reference to Drivers, Projects and Departments.