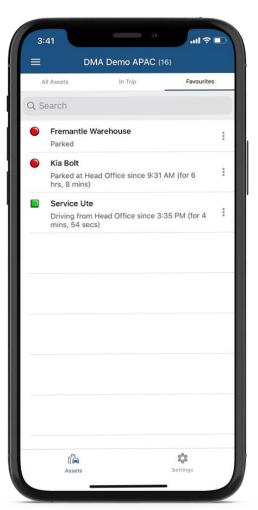

## Simple Asset Lists

Get a birds-eye view of all your assets, view by movement status, and "favourite" for easy access.