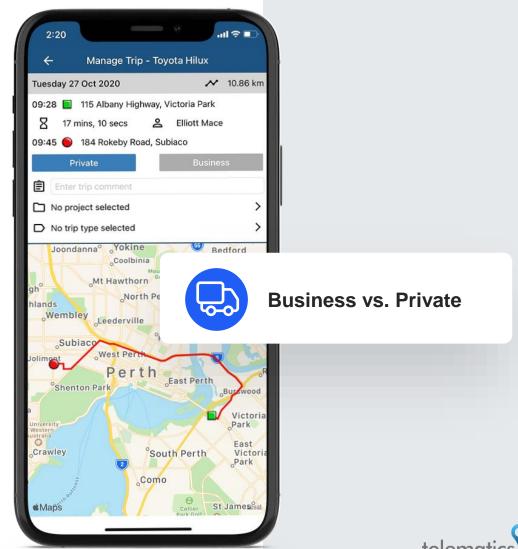

# Manage Trips On The Go

View Drivers, Trip Start and Stop Times and Locations, and Distance travelled at a glance.

Assign Trips to custom "Projects" or "Types" and add trip or job notes.

#### Streamline Logbooking

Mark trips as "Business" or "Private" to streamline

Logbooking and Fringe Benefits Tax (FBT) reporting.

Provide proof of service for accountability and invoicing.