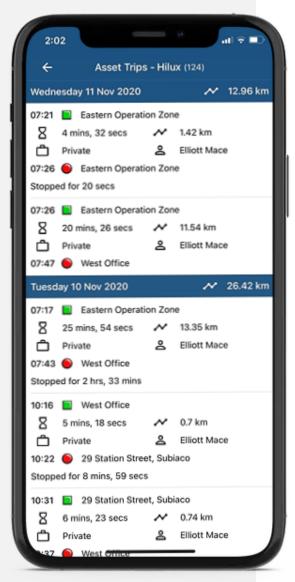

# Manage Trips On The Go

View Drivers, Trip Start and Stop Times and Locations, and Distance travelled at a glance.

Assign Trips to custom "Projects" or "Types" and add trip or job notes.