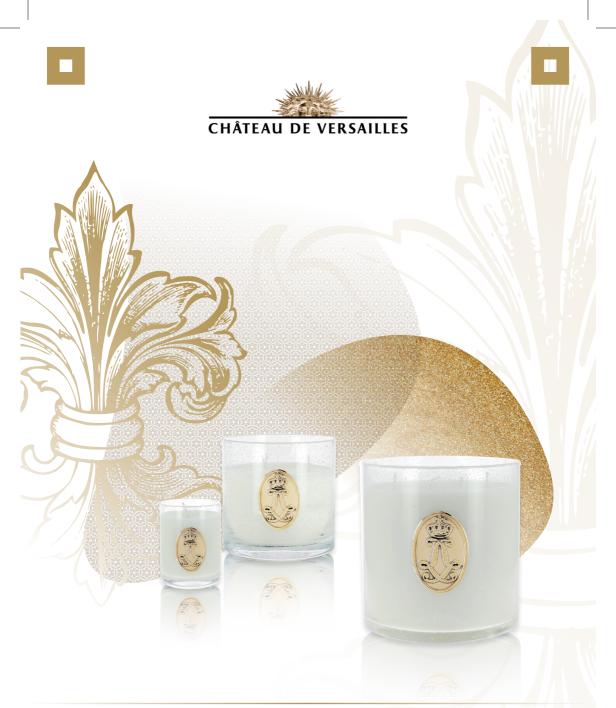

## «CHÂTEAU DE VERSAILLES» CANDLES

Plunge into the heart of Château de Versailles and discover our collection of 8 candles with emblematic fragrances, made in the purest tradition of French candle makers. Available in 3 formats.

Take part in the global influence of Château de Versailles by contributing to the heritage conservation of this architectural masterpiece!

#### ... WHERE EVERY DETAIL TELLS THE HISTORY

TEAU DE VERSAILLES

1,5kg ±120h

The monogram of the kings by the name of Louis, featuring an interlaced double L and topped with a crown, is the symbol of royalty.

The packaging is inspired by motifs in the castle

In the shape of a pewter seal on the glass or a signature printed on the box, it signs the candles with majestic codes.

The bubbled glass is hand-made by master glass-makers. Each piece is unique.

FRENCH KNOW-HOW AND QUALITY

400g ±60h

100g ±25h