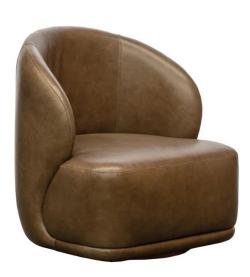

## Gianna Occasional Tub Chair

800 W x 800 D x 790 H mm 111278-F

800 W x 800 D x 790 H mm 111277-F The Gianna Occasional Chair combines shape and functionality to create a dramatic piece of occasional seating.

The softly returning arms, and sculptured seat are complemented with clean seam detailing, giving this piece a polished, tailored appearance.

- Australian made
- Twin needled upholstery detail for leather and top stitching for fabrics
- Sculptured fixed seat and back

- Curved silhouette
- Available with recessed,
- full rotational timber swivel base option, in a curated selection of timber stains

BOYD blue