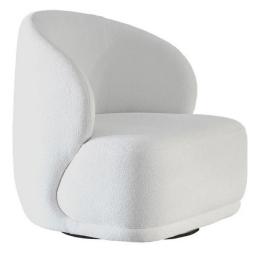

## Gianna Occasional Tub Chair

800 W x 800 D x 790 H mm 111278-F

800 W x 800 D x 790 H mm 111277-F The Gianna Occasional Chair combines shape and functionality to create a dramatic piece of occasional seating.

The softly returning arms, and sculptured seat are complemented with clean seam detailing, giving this piece a polished, tailored appearance.

- Australian made
- Twin needled upholstery detail for leather and top stitching for fabrics
- Sculptured fixed seat and back

- Curved silhouette
- Available with recessed,
- full rotational timber swivel base option, in a curated selection of timber stains

BOYD blue