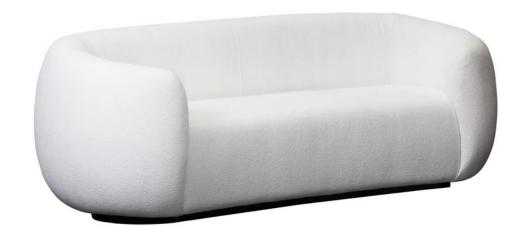

## Catalina Curved Sofa

2.5 Seater

2000 W x 865 D x 735 H mm 111274-F & 111274-L 3 Seater

2300 W x 865 D x 735 H mm 111273-F & 111273-L 3.5 Seater

2750 W x 865 D x 735 H mm 111272-F & 111272-L Sinuous and sculpted, the Catalina Curved Sofa is a true statement piece which offers elegant feminine design coupled with exceptional artisan craftsmanship.

The generous curved design features graceful enveloping lines which feel enticingly soft and well proportioned. The voluptuous design is ample and full, yet conveys a sense of lightness thanks to the recessed base which raises it from the floor. The fixed seat cushion adds to the sculptural design of the piece and feels firm and comfortable.

- Australian made
- Curved arms and body
- Sculptured foam fixed seat and back
- Top stitched upholstery detail
- Inset wood plinth base with a selection of stain options

BOYD UPHOLSTERY PAGE 01