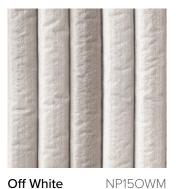

#### N-PROFILE 15MM

Black Mushroom

Grey Mushroom

Grey Mushroom

Off White Mushroom

Seashell Mushroom

NP15SWM

Silver Walnut Mushroom