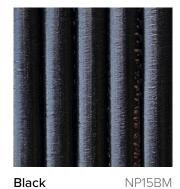

#### N-PROFILE 15MM

Black Mushroom

Grey Mushroom

Grey Mushroom

Off White Mushroom

Seashell Mushroom

NP15SWM

Silver Walnut Mushroom