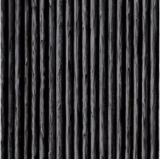

into your outdoor projects.

Intricately designed to reflect the natural environment and withstand the harsh Australian climate, Skyline Design is renowned for its extreme durability. Manufactured with quality materials such as solution dyed synthetic fibres and fabrics, powder coated aluminium and marine grade upholstery. These materials are unrivalled for their high tensile strength, durability, colour fastness and minimal surface fading.

# STANDARD PANAMA

A Grade Fabrics





SKYLINE FABRICS PAGE 2

# STANDARD BRUMA

B Grade Fabrics



SKYLINE FABRICS PAGE 3

# PREMIUM ARTISAN

B Grade Fabrics



SKYLINE FABRICS PAGE 4

# EXPOSED ALUMINIUM











ROPE 3.5MM



Rami Natural

R3.5RN

#### **HYACINTH 5MM**

Image coming soon

Nigerian Twist

H5NT

# POLYPEEL 7MM



#### POLYROD 3MM







White Wash P3WW



Seashell PR3S

#### POLYROD 5MM



Sunrise White Shell



Natural

PRN

# POLYROD 6MM



#### N-PROFILE 15MM



Black Mushroom



Grey Mushroom



Grey Mushroom



Off White Mushroom



Seashell Mushroom



NP15SWM

Silver Walnut Mushroom



White Mushroom

NP15WM

#### FLAT FLAT 7MM







Seashell

FF7S

Super White FF7SW

Silver Walnut

FF7SWN

#### FLAT FLAT 10MM







Seashell

FF10S

Super White

FF10SW

Silver Walnut

FF10SWA

#### FLAT FLAT 15MM





Seashell

FF15S

Silver Walnut

FF15SWA

#### FLAT FLAT 30MM





Seashell

FF30S

Silver Walnut FF30SW

# FLAT FLAT 50MM



Silver Walnut

FF50SW