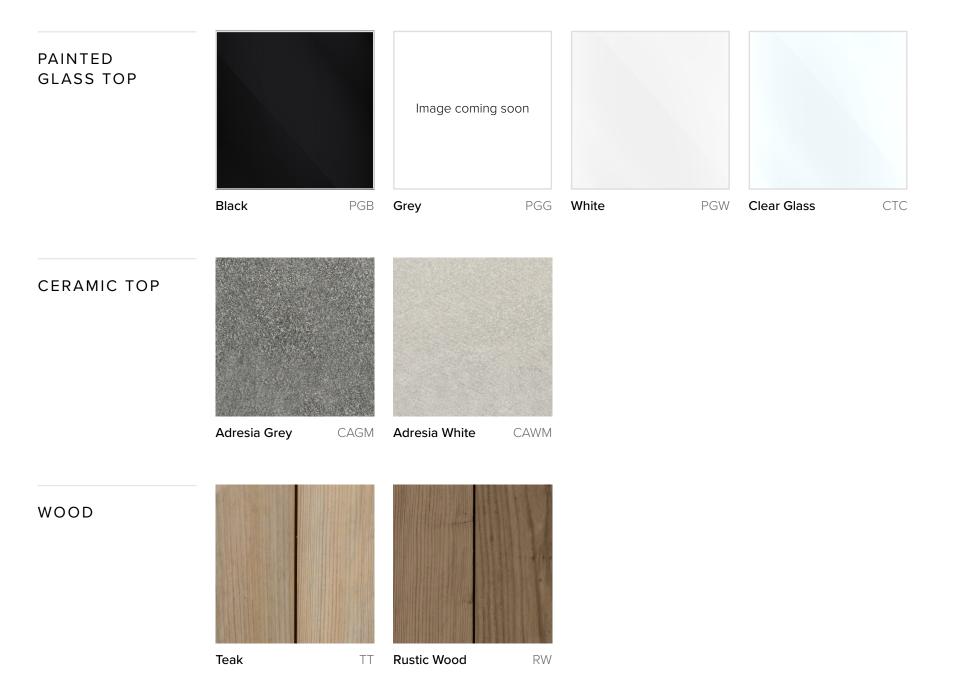

Select from the available options below, interchange colours within the standard material type to design bespoke pieces which fit perfectly into your outdoor projects.

Intricately designed to reflect the natural environment and withstand the harsh Australian climate, Skyline Design is renowned for its extreme durability. Manufactured with quality materials such as solution dyed synthetic fibres and fabrics, powder coated aluminium and marine grade upholstery. These materials are unrivalled for their high tensile strength, durability, colour fastness and minimal surface fading.

# STANDARD PANAMA

A Grade Fabrics





SKYLINE FABRICS PAGE 2

# STANDARD BRUMA

B Grade Fabrics



SKYLINE FABRICS PAGE 3

# PREMIUM ARTISAN

B Grade Fabrics



SKYLINE FABRICS PAGE 4

# EXPOSED ALUMINIUM











ROPE 3.5MM



Rami Natural

R3.5RN

#### **HYACINTH 5MM**

Image coming soon

Nigerian Twist

H5NT

# POLYPEEL 7MM



#### POLYROD 3MM







White Wash P3WW



Seashell PR3S

#### POLYROD 5MM



Sunrise White Shell



Natural

PRN

# POLYROD 6MM



#### N-PROFILE 15MM



Black Mushroom



Grey Mushroom



Grey Mushroom



Off White Mushroom



Seashell Mushroom



NP15SWM

Silver Walnut Mushroom



White Mushroom

NP15WM

#### FLAT FLAT 7MM







Seashell

FF7S

Super White FF7SW

Silver Walnut

FF7SWN

#### FLAT FLAT 10MM







Seashell

FF10S

Super White

FF10SW

Silver Walnut

FF10SWA

#### FLAT FLAT 15MM





Seashell

FF15S

Silver Walnut

FF15SWA

#### FLAT FLAT 30MM





Seashell

FF30S

Silver Walnut FF30SW

# FLAT FLAT 50MM



Silver Walnut

FF50SW