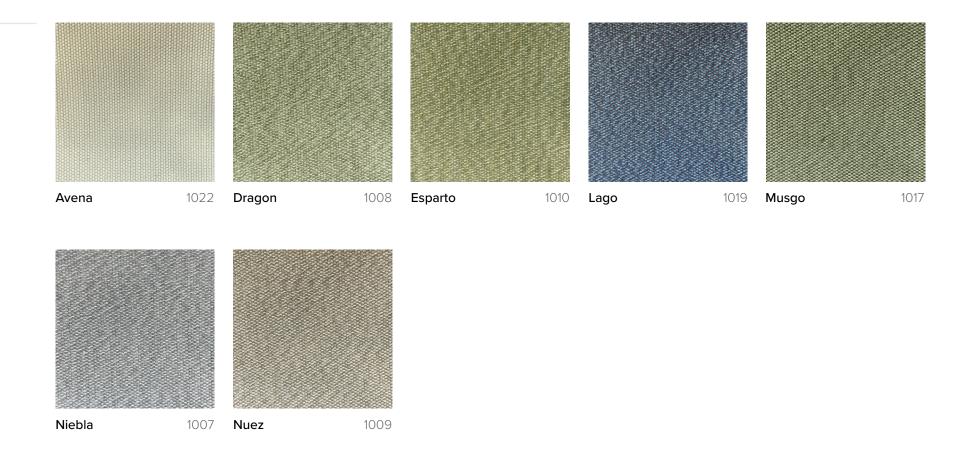

# Skyline Fabrics & Finishes

Select from the available options below, interchange colours within the standard material type to design bespoke pieces which fit perfectly into your outdoor projects.

Intricately designed to reflect the natural environment and withstand the harsh Australian climate, Skyline Design is renowned for its extreme durability. Manufactured with quality materials such as solution dyed synthetic fibres and fabrics, powder coated aluminium and marine grade upholstery. These materials are unrivalled for their high tensile strength, durability, colour fastness and minimal surface fading.

# STANDARD PANAMA

A Grade Fabrics





SKYLINE FABRICS PAGE 2

# STANDARD BRUMA

B Grade Fabrics



SKYLINE FABRICS PAGE 3

# PREMIUM ARTISAN

B Grade Fabrics



SKYLINE FABRICS PAGE 4

# EXPOSED ALUMINIUM











ROPE 3.5MM



Rami Natural

R3.5RN

#### **HYACINTH 5MM**

Image coming soon

Nigerian Twist

H5NT

# POLYPEEL 7MM



#### POLYROD 3MM







White Wash P3WW



Seashell PR3S

#### POLYROD 5MM



Sunrise White Shell



Natural

PRN

# POLYROD 6MM



#### N-PROFILE 15MM



Black Mushroom



Grey Mushroom



Grey Mushroom



Off White Mushroom



Seashell Mushroom



NP15SWM

Silver Walnut Mushroom



White Mushroom

NP15WM

#### FLAT FLAT 7MM







Seashell

FF7S

Super White FF7SW

Silver Walnut

FF7SWN

#### FLAT FLAT 10MM







Seashell

FF10S

Super White

FF10SW

Silver Walnut

FF10SWA

#### FLAT FLAT 15MM





Seashell

FF15S

Silver Walnut

FF15SWA

#### FLAT FLAT