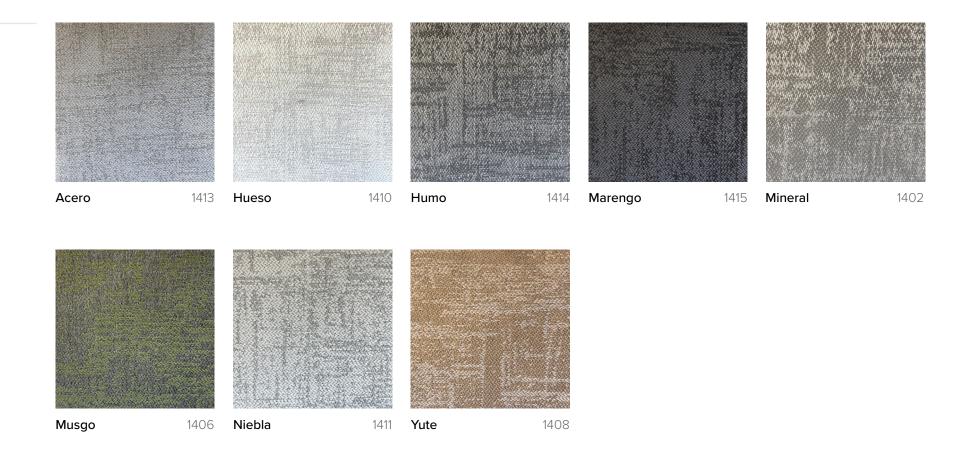

# Skyline Fabrics & Finishes

Select from the available options below, interchange colours within the standard material type to design bespoke pieces which fit perfectly into your outdoor projects.

Intricately designed to reflect the natural environment and withstand the harsh Australian climate, Skyline Design is renowned for its extreme durability. Manufactured with quality materials such as solution dyed synthetic fibres and fabrics, powder coated aluminium and marine grade upholstery. These materials are unrivalled for their high tensile strength, durability, colour fastness and minimal surface fading.

# STANDARD PANAMA

A Grade Fabrics





SKYLINE FABRICS PAGE 2

# STANDARD BRUMA

B Grade Fabrics



SKYLINE FABRICS PAGE 3

# PREMIUM ARTISAN

B Grade Fabrics



SKYLINE FABRICS PAGE 4

# EXPOSED ALUMINIUM











ROPE 3.5MM



Rami Natural

R3.5RN

#### **HYACINTH 5MM**

Image coming soon

Nigerian Twist

H5NT

# POLYPEEL 7MM



#### POLYROD 3MM







White Wash P3WW



Seashell PR3S

#### POLYROD 5MM



Sunrise White Shell



Natural

PRN

# POLYROD 6MM



#### N-PROFILE 15MM



Black Mushroom



Grey Mushroom



Grey Mushroom



Off White Mushroom



Seashell Mushroom



NP15SWM

Silver Walnut Mushroom



White Mushroom

NP15WM

#### FLAT FLAT 7MM







Seashell

FF7S

Super White FF7SW

Silver Walnut

FF7SWN

#### FLAT FLAT 10MM







Seashell

FF10S

Super White

FF10SW

Silver Walnut

FF10SWA

#### FLAT FLAT 15MM





Seashell

FF15S

Silver Walnut

FF15SWA

#### FLAT FLAT 30MM





Seashell

FF30S

Silver Walnut FF30SW

# FLAT FLAT 5