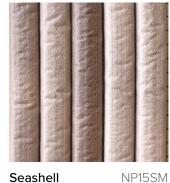

#### N-PROFILE 15MM

Black Mushroom

Grey Mushroom

Grey Mushroom

Off White Mushroom

Seashell Mushroom

NP15SWM

Silver Walnut Mushroom