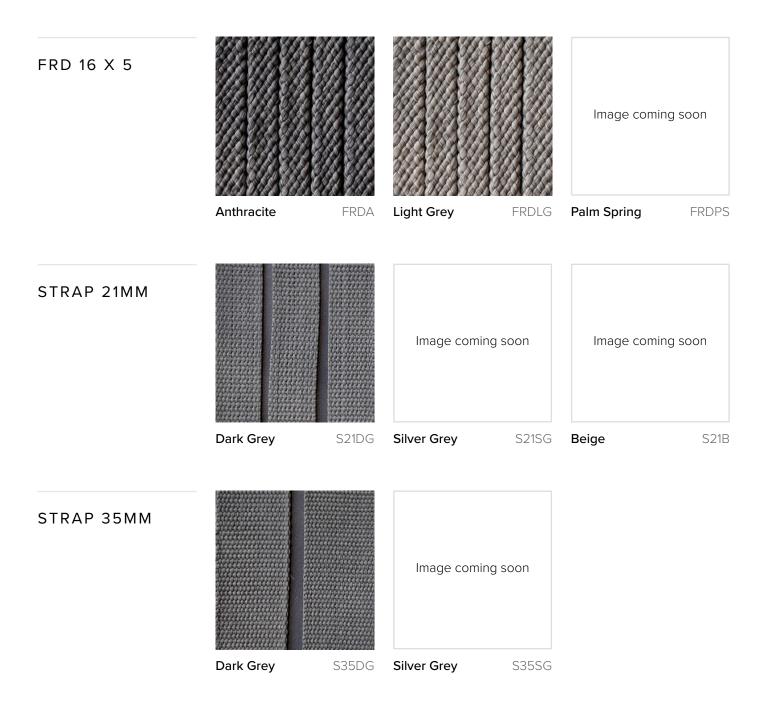

Select from the available options below, interchange colours within the standard material type to design bespoke pieces which fit perfectly into your outdoor projects.

Intricately designed to reflect the natural environment and withstand the harsh Australian climate, Skyline Design is renowned for its extreme durability. Manufactured with quality materials such as solution dyed synthetic fibres and fabrics, powder coated aluminium and marine grade upholstery. These materials are unrivalled for their high tensile strength, durability, colour fastness and minimal surface fading.

# STANDARD PANAMA

A Grade Fabrics





SKYLINE FABRICS PAGE 2

# STANDARD BRUMA

B Grade Fabrics



SKYLINE FABRICS PAGE 3

# PREMIUM ARTISAN

B Grade Fabrics



SKYLINE FABRICS PAGE 4

# EXPOSED ALUMINIUM











ROPE 3.5MM



Rami Natural

R3.5RN

#### **HYACINTH 5MM**

Image coming soon

Nigerian Twist

H5NT

# POLYPEEL 7MM



#### POLYROD 3MM







White Wash P3WW



Seashell PR3S

#### POLYROD 5MM



Sunrise White Shell



Natural

PRN

# POLYROD 6MM



#### N-PROFILE 15MM



Black Mushroom



Grey Mushroom



Grey Mushroom



Off White Mushroom



Seashell Mushroom



NP15SWM

Silver Walnut Mushroom



White Mushroom

NP15WM

#### FLAT FLAT 7MM







Seashell

FF7S

Super White FF7SW

Silver Walnut

FF7SWN

#### FLAT FLAT 10MM







Seashell

FF10S

Super White

FF10SW

Silver Walnut

FF10SWA

#### FLAT FLAT 15MM





Seashell

FF15S

Silver Walnut

FF15SWA

#### FLAT FLAT 30MM





Seashell

FF30S

Silver Walnut FF30SW

# FLAT FLAT 50MM



Silver Walnut

FF50SW