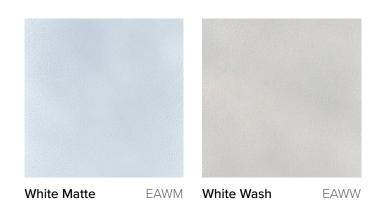

es

Select from the available options below, interchange colours within the standard material type to design bespoke pieces which fit perfectly into your outdoor projects.

Intricately designed to reflect the natural environment and withstand the harsh Australian climate, Skyline Design is renowned for its extreme durability. Manufactured with quality materials such as solution dyed synthetic fibres and fabrics, powder coated aluminium and marine grade upholstery. These materials are unrivalled for their high tensile strength, durability, colour fastness and minimal surface fading.

# STANDARD PANAMA

A Grade Fabrics





SKYLINE FABRICS PAGE 2

# STANDARD BRUMA

B Grade Fabrics



SKYLINE FABRICS PAGE 3

# PREMIUM ARTISAN

B Grade Fabrics



SKYLINE FABRICS PAGE 4

# EXPOSED ALUMINIUM











ROPE 3.5MM



Rami Natural

R3.5RN

#### **HYACINTH 5MM**

Image coming soon

Nigerian Twist

H5NT

# POLYPEEL 7MM



#### POLYROD 3MM







White Wash P3WW



Seashell PR3S

#### POLYROD 5MM



Sunrise White Shell



Natural

PRN

# POLYROD 6MM



#### N-PROFILE 15MM



Black Mushroom



Grey Mushroom



Grey Mushroom



Off White Mushroom



Seashell Mushroom



NP15SWM

Silver Walnut Mushroom



White Mushroom

NP15WM

#### FLAT FLAT 7MM







Seashell

FF7S

Super White FF7SW

Silver Walnut

FF7SWN

#### FLAT FLAT 10MM







Seashell

FF10S

Super White

FF10SW

Silver Walnut

FF10SWA

#### FLAT FLAT 15MM





Seashell

FF15S

Silver Walnut

FF15SWA

#### FLAT FLAT 30MM





Seashell

FF30S

Silver Walnut FF30SW

# FLAT FLAT 50MM



Silver Walnut

FF50SW