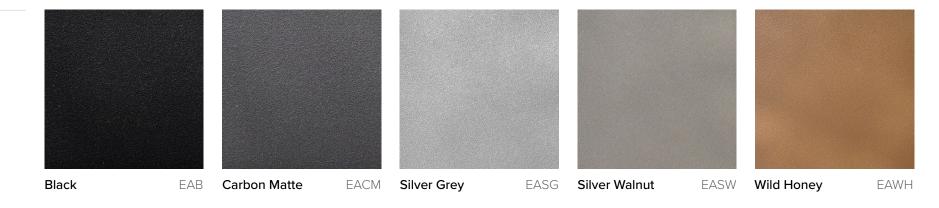

shes

Select from the available options below, interchange colours within the standard material type to design bespoke pieces which fit perfectly into your outdoor projects.

Intricately designed to reflect the natural environment and withstand the harsh Australian climate, Skyline Design is renowned for its extreme durability. Manufactured with quality materials such as solution dyed synthetic fibres and fabrics, powder coated aluminium and marine grade upholstery. These materials are unrivalled for their high tensile strength, durability, colour fastness and minimal surface fading.

# STANDARD PANAMA

A Grade Fabrics





SKYLINE FABRICS PAGE 2

# STANDARD BRUMA

B Grade Fabrics



SKYLINE FABRICS PAGE 3

# PREMIUM ARTISAN

B Grade Fabrics



SKYLINE FABRICS PAGE 4

# EXPOSED ALUMINIUM











ROPE 3.5MM



Rami Natural

R3.5RN

#### **HYACINTH 5MM**

Image coming soon

Nigerian Twist

H5NT

# POLYPEEL 7MM



#### POLYROD 3MM







White Wash P3WW



Seashell PR3S

#### POLYROD 5MM



Sunrise White Shell



Natural

PRN

# POLYROD 6MM



#### N-PROFILE 15MM



Black Mushroom



Grey Mushroom



Grey Mushroom



Off White Mushroom



Seashell Mushroom



NP15SWM

Silver Walnut Mushroom



White Mushroom

NP15WM

#### FLAT FLAT 7MM







Seashell

FF7S

Super White FF7SW

Silver Walnut

FF7SWN

#### FLAT FLAT 10MM







Seashell

FF10S

Super White

FF10SW

Silver Walnut

FF10SWA

#### FLAT FLAT 15MM





Seashell

FF15S

Silver Walnut

FF15SWA

#### FLAT FLAT 30MM





Seashell

FF30S

Silver Walnut FF30SW

# FLAT FLAT 50MM



Silver Walnut

FF50SW