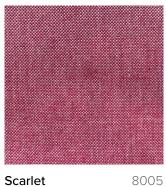

# Skyline Fabrics & Finishes

Select from the available options below, interchange colours within the standard material type to design bespoke pieces which fit perfectly into your outdoor projects.

Intricately designed to reflect the natural environment and withstand the harsh Australian climate, Skyline Design is renowned for its extreme durability. Manufactured with quality materials such as solution dyed synthetic fibres and fabrics, powder coated aluminium and marine grade upholstery. These materials are unrivalled for their high tensile strength, durability, colour fastness and minimal surface fading.

# STANDARD PANAMA

A Grade Fabrics





SKYLINE FABRICS PAGE 2

# STANDARD BRUMA

B Grade Fabrics



SKYLINE FABRICS PAGE 3

# PREMIUM ARTISAN

B Grade Fabrics



SKYLINE FABRICS PAGE 4

# EXPOSED ALUMINIUM











ROPE 3.5MM



Rami Natural

R3.5RN

#### **HYACINTH 5MM**

Image coming soon

Nigerian Twist

H5NT

# POLYPEEL 7MM



#### POLYROD 3MM







White Wash P3WW



Seashell PR3S

#### POLYROD 5MM



Sunrise White Shell



Natural

PRN

# POLYROD 6MM



#### N-PROFILE 15MM



Black Mushroom



Grey Mushroom



Grey Mushroom



Off White Mushroom



Seashell Mushroom



NP15SWM

Silver Walnut Mushroom



White Mushroom

NP15WM

#### FLAT FLAT 7MM







Seashell

FF7S

Super White FF7SW

Silver Walnut

FF7SWN

#### FLAT FLAT 10MM







Seashell

FF10S

Super White

FF10SW

Silver Walnut

FF10SWA

#### FLAT FLAT 15MM