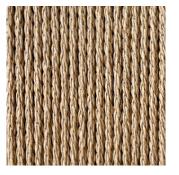

available options below, interchange colours within the standard material type to design bespoke pieces which fit perfectly into your outdoor projects.

Intricately designed to reflect the natural environment and withstand the harsh Australian climate, Skyline Design is renowned for its extreme durability. Manufactured with quality materials such as solution dyed synthetic fibres and fabrics, powder coated aluminium and marine grade upholstery. These materials are unrivalled for their high tensile strength, durability, colour fastness and minimal surface fading.

# STANDARD PANAMA

A Grade Fabrics





SKYLINE FABRICS PAGE 2

# STANDARD BRUMA

B Grade Fabrics



SKYLINE FABRICS PAGE 3

# PREMIUM ARTISAN

B Grade Fabrics



SKYLINE FABRICS PAGE 4

# EXPOSED ALUMINIUM











ROPE 3.5MM



Rami Natural

R3.5RN

#### **HYACINTH 5MM**

Image coming soon

Nigerian Twist

H5NT

# POLYPEEL 7MM



#### POLYROD 3MM







White Wash P3WW



Seashell PR3S

#### POLYROD 5MM



Sunrise White Shell



Natural

PRN

# POLYROD 6MM



#### N-PROFILE 15MM



Black Mushroom



Grey Mushroom



Grey Mushroom



Off White Mushroom



Seashell Mushroom



NP15SWM

Silver Walnut Mushroom



White Mushroom

NP15WM

#### FLAT FLAT 7MM







Seashell

FF7S

Super White FF7SW

Silver Walnut

FF7SWN

#### FLAT FLAT 10MM







Seashell

FF10S

Super White

FF10SW

Silver Walnut

FF10SWA

#### FLAT FLAT 15MM





Seashell

FF15S

Silver Walnut

FF15SWA

#### FLAT FLAT 30MM





Seashell

FF30S

Silver Walnut FF30SW

# FLAT FLAT 50MM



Silver Walnut

FF50SW