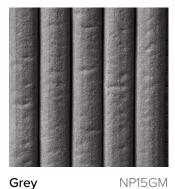

#### N-PROFILE 15MM

Black Mushroom

Grey Mushroom

Grey Mushroom

Off White Mushroom

Seashell Mushroom

NP15SWM

Silver Walnut Mushroom