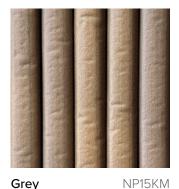

#### N-PROFILE 15MM

Black Mushroom

Grey Mushroom

Grey Mushroom

Off White Mushroom

Seashell Mushroom

NP15SWM

Silver Walnut Mushroom