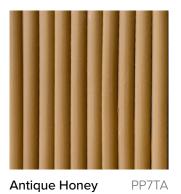

which fit perfectly into your outdoor projects.

Intricately designed to reflect the natural environment and withstand the harsh Australian climate, Skyline Design is renowned for its extreme durability. Manufactured with quality materials such as solution dyed synthetic fibres and fabrics, powder coated aluminium and marine grade upholstery. These materials are unrivalled for their high tensile strength, durability, colour fastness and minimal surface fading.

# STANDARD PANAMA

A Grade Fabrics





SKYLINE FABRICS PAGE 2

# STANDARD BRUMA

B Grade Fabrics



SKYLINE FABRICS PAGE 3

# PREMIUM ARTISAN

B Grade Fabrics



SKYLINE FABRICS PAGE 4

# EXPOSED ALUMINIUM











ROPE 3.5MM



Rami Natural

R3.5RN

#### **HYACINTH 5MM**

Image coming soon

Nigerian Twist

H5NT

# POLYPEEL 7MM



#### POLYROD 3MM







White Wash P3WW



Seashell PR3S

#### POLYROD 5MM



Sunrise White Shell



Natural

PRN

# POLYROD 6MM



#### N-PROFILE 15MM



Black Mushroom



Grey Mushroom



Grey Mushroom



Off White Mushroom



Seashell Mushroom



NP15SWM

Silver Walnut Mushroom



White Mushroom

NP15WM

#### FLAT FLAT 7MM







Seashell

FF7S

Super White FF7SW

Silver Walnut

FF7SWN

#### FLAT FLAT 10MM







Seashell

FF10S

Super White

FF10SW

Silver Walnut

FF10SWA

#### FLAT FLAT 15MM





Seashell

FF15S

Silver Walnut

FF15SWA

#### FLAT FLAT 30MM





Seashell

FF30S

Silver Walnut FF30SW

# FLAT FLAT 50MM



Silver Walnut

FF50SW