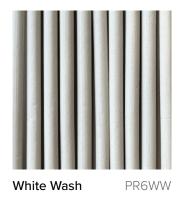

tralian climate, Skyline Design is renowned for its extreme durability. Manufactured with quality materials such as solution dyed synthetic fibres and fabrics, powder coated aluminium and marine grade upholstery. These materials are unrivalled for their high tensile strength, durability, colour fastness and minimal surface fading.

# STANDARD PANAMA

A Grade Fabrics





SKYLINE FABRICS PAGE 2

# STANDARD BRUMA

B Grade Fabrics



SKYLINE FABRICS PAGE 3

# PREMIUM ARTISAN

B Grade Fabrics



SKYLINE FABRICS PAGE 4

# EXPOSED ALUMINIUM











ROPE 3.5MM



Rami Natural

R3.5RN

#### **HYACINTH 5MM**

Image coming soon

Nigerian Twist

H5NT

# POLYPEEL 7MM



#### POLYROD 3MM







White Wash P3WW



Seashell PR3S

#### POLYROD 5MM



Sunrise White Shell



Natural

PRN

# POLYROD 6MM



#### N-PROFILE 15MM



Black Mushroom



Grey Mushroom



Grey Mushroom



Off White Mushroom



Seashell Mushroom



NP15SWM

Silver Walnut Mushroom



White Mushroom

NP15WM

#### FLAT FLAT 7MM







Seashell

FF7S

Super White FF7SW

Silver Walnut

FF7SWN

#### FLAT FLAT 10MM







Seashell

FF10S

Super White

FF10SW

Silver Walnut

FF10SWA

#### FLAT FLAT 15MM





Seashell

FF15S

Silver Walnut

FF15SWA

#### FLAT FLAT 30MM





Seashell

FF30S

Silver Walnut FF30SW

# FLAT FLAT 50MM



Silver Walnut

FF50SW