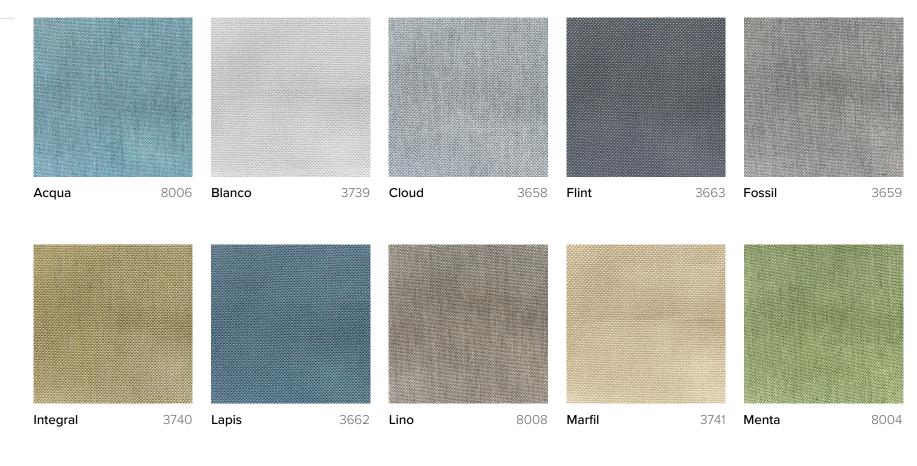

# Skyline Fabrics & Finishes

Select from the available options below, interchange colours within the standard material type to design bespoke pieces which fit perfectly into your outdoor projects.

Intricately designed to reflect the natural environment and withstand the harsh Australian climate, Skyline Design is renowned for its extreme durability. Manufactured with quality materials such as solution dyed synthetic fibres and fabrics, powder coated aluminium and marine grade upholstery. These materials are unrivalled for their high tensile strength, durability, colour fastness and minimal surface fading.

# STANDARD PANAMA

A Grade Fabrics





SKYLINE FABRICS PAGE 2

# STANDARD BRUMA

B Grade Fabrics



SKYLINE FABRICS PAGE 3

# PREMIUM ARTISAN

B Grade Fabrics



SKYLINE FABRICS PAGE 4

# EXPOSED ALUMINIUM











ROPE 3.5MM



Rami Natural

R3.5RN

#### **HYACINTH 5MM**

Image coming soon

Nigerian Twist

H5NT

# POLYPEEL 7MM



#### POLYROD 3MM







White Wash P3WW



Seashell PR3S

#### POLYROD 5MM



Sunrise White Shell



Natural

PRN

# POLYROD 6MM



#### N-PROFILE 15MM



Black Mushroom



Grey Mushroom



Grey Mushroom



Off White Mushroom



Seashell Mushroom



NP15SWM

Silver Walnut Mushroom



White Mushroom

NP15WM

#### FLAT FLAT 7MM







Seashell

FF7S

Super White FF7SW

Silver Walnut

FF7SWN

#### FLAT FLAT 10MM







Seashell

FF10S

Super White

FF10SW

Silver Walnut

FF10SWA

#### FLAT FLAT 15M