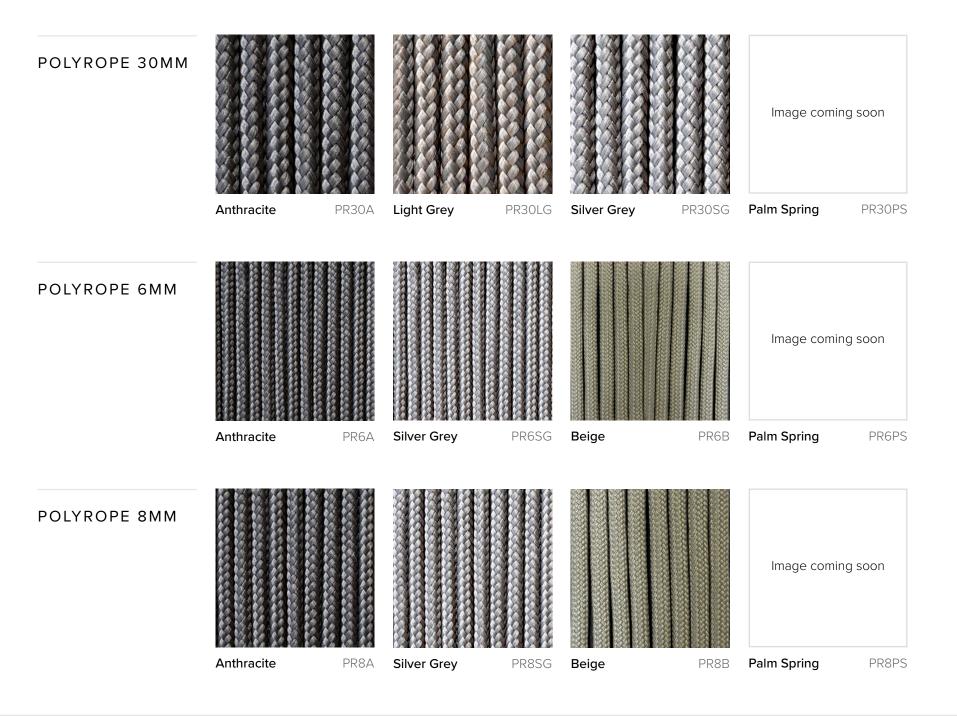

lect from the available options below, interchange colours within the standard material type to design bespoke pieces which fit perfectly into your outdoor projects.

Intricately designed to reflect the natural environment and withstand the harsh Australian climate, Skyline Design is renowned for its extreme durability. Manufactured with quality materials such as solution dyed synthetic fibres and fabrics, powder coated aluminium and marine grade upholstery. These materials are unrivalled for their high tensile strength, durability, colour fastness and minimal surface fading.

# STANDARD PANAMA

A Grade Fabrics





SKYLINE FABRICS PAGE 2

# STANDARD BRUMA

B Grade Fabrics



SKYLINE FABRICS PAGE 3

# PREMIUM ARTISAN

B Grade Fabrics



SKYLINE FABRICS PAGE 4

# EXPOSED ALUMINIUM











ROPE 3.5MM



Rami Natural

R3.5RN

#### **HYACINTH 5MM**

Image coming soon

Nigerian Twist

H5NT

# POLYPEEL 7MM



#### POLYROD 3MM







White Wash P3WW



Seashell PR3S

#### POLYROD 5MM



Sunrise White Shell



Natural

PRN

# POLYROD 6MM



#### N-PROFILE 15MM



Black Mushroom



Grey Mushroom



Grey Mushroom



Off White Mushroom



Seashell Mushroom



NP15SWM

Silver Walnut Mushroom



White Mushroom

NP15WM

#### FLAT FLAT 7MM







Seashell

FF7S

Super White FF7SW

Silver Walnut

FF7SWN

#### FLAT FLAT 10MM







Seashell

FF10S

Super White

FF10SW

Silver Walnut

FF10SWA

#### FLAT FLAT 15MM





Seashell

FF15S

Silver Walnut

FF15SWA

#### FLAT FLAT 30MM





Seashell

FF30S

Silver Walnut FF30SW

# FLAT FLAT 50MM



Silver Walnut

FF50SW