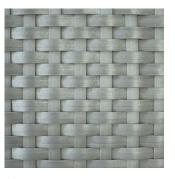

holstery. These materials are unrivalled for their high tensile strength, durability, colour fastness and minimal surface fading.

# STANDARD PANAMA

A Grade Fabrics





SKYLINE FABRICS PAGE 2

# STANDARD BRUMA

B Grade Fabrics



SKYLINE FABRICS PAGE 3

# PREMIUM ARTISAN

B Grade Fabrics



SKYLINE FABRICS PAGE 4

# EXPOSED ALUMINIUM











ROPE 3.5MM



Rami Natural

R3.5RN

#### **HYACINTH 5MM**

Image coming soon

Nigerian Twist

H5NT

# POLYPEEL 7MM



#### POLYROD 3MM







White Wash P3WW



Seashell PR3S

#### POLYROD 5MM



Sunrise White Shell



Natural

PRN

# POLYROD 6MM



#### N-PROFILE 15MM



Black Mushroom



Grey Mushroom



Grey Mushroom



Off White Mushroom



Seashell Mushroom



NP15SWM

Silver Walnut Mushroom



White Mushroom

NP15WM

#### FLAT FLAT 7MM







Seashell

FF7S

Super White FF7SW

Silver Walnut

FF7SWN

#### FLAT FLAT 10MM







Seashell

FF10S

Super White

FF10SW

Silver Walnut

FF10SWA

#### FLAT FLAT 15MM





Seashell

FF15S

Silver Walnut

FF15SWA

#### FLAT FLAT 30MM





Seashell

FF30S

Silver Walnut FF30SW

# FLAT FLAT 50MM



Silver Walnut

FF50SW