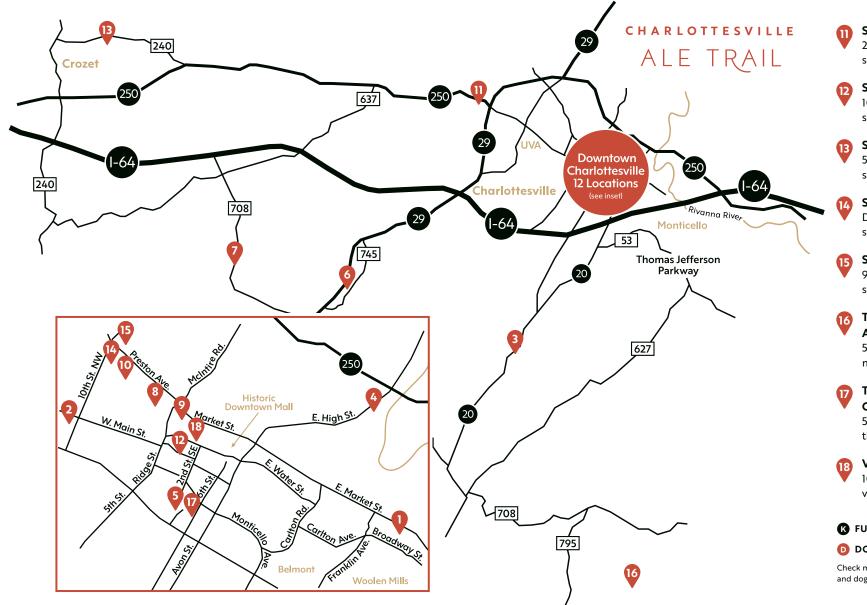

# **EXPLORE** THE TRAIL

The Charlottesville Ale Trail consists of craft breweries, cideries, and distilleries in and around Charlottesville, Virginia.

Spend one day exploring the trail stops within walking distance of the Downtown Mall and the next day taking in the scenic views of the Blue Ridge Mountains -

DISCOVER

**CHARLOTTESVILLE &** 

**ALBEMARLE COUNTY** 

### SHARE YOUR ALE TRAIL EXPERIENCE @charlottesvillealetrail | #charlottesvillealetrail

- all while sampling the best craft beer, cider, sake & spirits that the area offers.

**OUR PARTNERS** 

WYNDSOR -DESIGN Branding Studio

#### CHARLOTTESVILLEALETRAIL.ORG

The Charlottesville Ale Trail is a 501(c)(6) nonprofit organization. Our mission is to promote our member breweries, cideries, and distilleries in and around Charlottesville, Virginia.