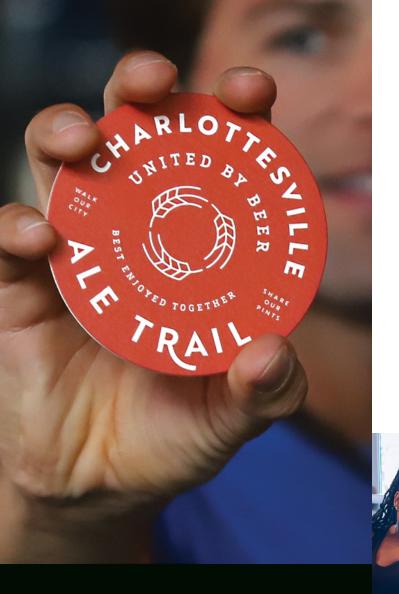

# **EXPLORE** THE TRAIL

The Charlottesville Ale Trail consists of craft breweries, cideries, and distilleries in and around Charlottesville, Virginia.