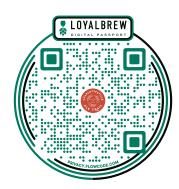

## **USE OUR DIGITAL PASSPORT TO KEEP TRACK OF YOUR JOURNEY.**

Claim a stamp at each location you visit. Receive rewards as you complete the passport.

SCAN CODE TO OPEN PASSPORT DIGITAL PASSPORT BY LOYALBREW