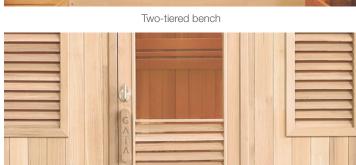

# GAÏA NOVA ÉPICÉA

Designed for the pleasure of all senses, the Nova offers maximum volume in a high-quality cabin.

The Gaïa Nova Épicéa outside sauna regroups all the standards for a high-quality cabin and offers a comfortable volume thanks to its square shape. Designed for 6 persons, where you can enjoy a true Finnish experience on a two-tiered bench. The upper bench has been thought for complete relaxation with a foldable backrest and a comfortable headrest. For a cozy atmosphere inside the cabin, a set of LEDs diffusing 7 colours provide all the benefits of chromotherapy.

#### INNOVATION

Multi-positions upper bench with comfortable headrest

Wide glazed surfaces and louvred wooden shutters for a cosy ambiance