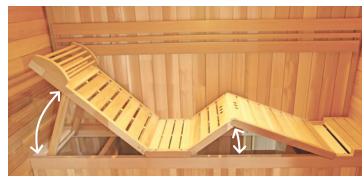

#### INNOVATION

Multi-positions upper bench with comfortable headrest

Wide glazed surfaces and louvred wooden shutters for a cosy ambiance