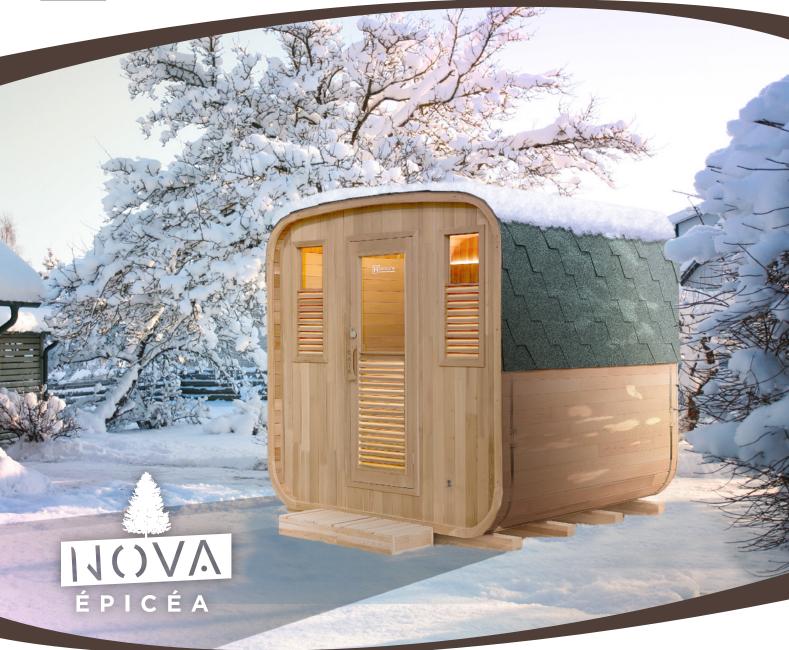

### OUTSIDE SAUNA GAÏA NOVA ÉPICÉA

## GAÏA NOVA ÉPICÉA

A comfortable heaven of peace

From 3 to 6 persons

# GAÏA NOVA ÉPICÉA

Designed for the pleasure of all senses, the Nova offers maximum volume in a high-quality cabin.

The Gaïa Nova Épicéa outside sauna regroups all the standards for a high-quality cabin and offers a comfortable volume thanks to its square shape. Designed for 6 persons, where you can enjoy a true Finnish experience on a two-tiered bench. The upper bench has been thought for complete relaxation with a foldable backrest and a comfortable headrest. For a cozy atmosphere inside the cabin, a set of LEDs diffusing 7 colours provide all the benefits of chromotherapy.