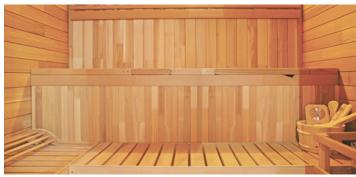

# GAÏA NOVA ÉPICÉA

Designed for the pleasure of all senses, the Nova offers maximum volume in a high-quality cabin.

The Gaïa Nova Épicéa outside sauna regroups all the standards for a high-quality cabin and offers a comfortable volume thanks to its square shape. Designed for 6 persons, where you can enjoy a true Finnish experience on a two-tiered bench. The upper bench has been thought for complete relaxation with a foldable backrest and a comfortable headrest. For a cozy atmosphere inside the cabin, a set of LEDs diffusing 7 colours provide all the benefits of chromotherapy.

#### MAIN FEATURES

Candian spruce

Wood access step

Included accessories: Wooden bucket / Ladle / Thermometer / Hygrometer / Hourglass