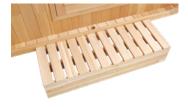

# GAÏA NOVA ÉPICÉA

Designed for the pleasure of all senses, the Nova offers maximum volume in a high-quality cabin.

The Gaïa Nova Épicéa outside sauna regroups all the standards for a high-quality cabin and offers a comfortable volume thanks to its square shape. Designed for 6 persons, where you can enjoy a true Finnish experience on a two-tiered bench. The upper bench has been thought for complete relaxation with a foldable backrest and a comfortable headrest. For a cozy atmosphere inside the cabin, a set of LEDs diffusing 7 colours provide all the benefits of chromotherapy.

#### **CHARACTERISTICS**

| Reference                            | HL-B200E                                                                                                                    |
|--------------------------------------|-----------------------------------------------------------------------------------------------------------------------------|
| Capacity                             | 6 seated or 3 lounged                                                                                                       |
| Dimensions                           | 205 x 205 x 220 cm                                                                                                          |
| Lighting                             | LED chromotherapy                                                                                                           |
| Structure and inside finish          | Canadian spruce                                                                                                             |
| Equipment and accessories            | Two-tiered bench<br>Foldable upper bench + removable headrest<br>Bucket, ladle, hourglass, thermometer, hygrometer included |
| Recommended stove*<br>(not included) | 6 to 8kW                                                                                                                    |