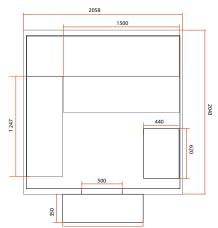

#### **CHARACTERISTICS**

| Reference                            | HL-B200E                                                                                                                    |
|--------------------------------------|-----------------------------------------------------------------------------------------------------------------------------|
| Capacity                             | 6 seated or 3 lounged                                                                                                       |
| Dimensions                           | 205 x 205 x 220 cm                                                                                                          |
| Lighting                             | LED chromotherapy                                                                                                           |
| Structure and inside finish          | Canadian spruce                                                                                                             |
| Equipment and accessories            | Two-tiered bench<br>Foldable upper bench + removable headrest<br>Bucket, ladle, hourglass, thermometer, hygrometer included |
| Recommended stove*<br>(not included) | 6 to 8kW                                                                                                                    |