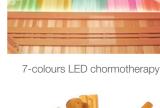

# GAÏA NOVA ÉPICÉA

Designed for the pleasure of all senses, the Nova offers maximum volume in a high-quality cabin.

The Gaïa Nova Épicéa outside sauna regroups all the standards for a high-quality cabin and offers a comfortable volume thanks to its square shape. Designed for 6 persons, where you can enjoy a true Finnish experience on a two-tiered bench. The upper bench has been thought for complete relaxation with a foldable backrest and a comfortable headrest. For a cozy atmosphere inside the cabin, a set of LEDs diffusing 7 colours provide all the benefits of chromotherapy.

#### **CHARACTERISTICS**

| Reference                            | HL-B200E                                                                                                                    |
|--------------------------------------|-----------------------------------------------------------------------------------------------------------------------------|
| Capacity                             | 6 seated or 3 lounged                                                                                                       |
| Dimensions                           | 205 x 205 x 220 cm                                                                                                          |
| Lighting                             | LED chromotherapy                                                                                                           |
| Structure and inside finish          | Canadian spruce                                                                                                             |
| Equipment and accessories            | Two-tiered bench<br>Foldable upper bench + removable headrest<br>Bucket, ladle, hourglass, thermometer, hygrometer included |
| Recommended stove*<br>(not included) | 6 to 8kW                                                                                                                    |