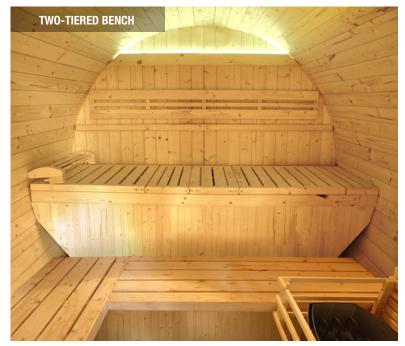

## **GAÏA COLLECTION**

A heaven of peace in your garden

1 to 6 persons

Spruce

CAÏA LUNA

- + QUALITY SOLID WOOD
- + MULTI-POSITIONS UPPER BENCH
  - + COMFORT HEADREST
  - + TWO-TIERED BENCH
  - + EXTERIOR SEATING
    - + WARM DESIGN
  - + LED CHROMOTHERAPY
  - + GLAZED SURFACE WITH LOUVRED SHUTTERS

### **ACCESSORIES INCLUDED**

TRADITIONAL SAUNA KIT WOODEN BUCKET / LADLE / THERMOMETER / HYGROMETER

SHINGLE

|                                      | BELLA                                                                                                                 | OMEGA                 | LUNA                  |
|--------------------------------------|-----------------------------------------------------------------------------------------------------------------------|-----------------------|-----------------------|
| Reference                            | HL-T160E                                                                                                              | HL-T200E              | HL-T250E              |
| Capacity                             | 3 seated or 1 lounged + 1 seated                                                                                      | 6 seated or 3 lounged | 6 seated or 3 lounged |
| Dimensions                           | 160 x 205 x 220 cm                                                                                                    | 200 x 205 x 220 cm    | 250 x 205 x 220 cm    |
| Lighting                             | 7-colours LED chromotherapy (with remote control)                                                                     |                       |                       |
| Structure and inside finish          | Canadian Spruce                                                                                                       |                       |                       |
| Equipment and accessories            | Two-tiered bench Foldable upper bench + removable headrest Bucket, ladle, hourglass, thermometer, hygrometer included |                       |                       |
| Recommended stove*<br>(not included) | 4.5 to 6kW 6 to 8kW                                                                                                   |                       |                       |