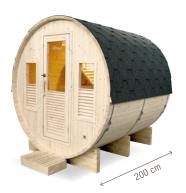

## **GAÏA COLLECTION**

A heaven of peace in your garden

1 to 6 persons

Spruce

CAÏA LUNA

- + QUALITY SOLID WOOD
- + MULTI-POSITIONS UPPER BENCH
  - + COMFORT HEADREST
  - + TWO-TIERED BENCH
  - + EXTERIOR SEATING
    - + WARM DESIGN
  - + LED CHROMOTHERAPY
  - + GLAZED SURFACE WITH LOUVRED SHUTTERS

### **ACCESSORIES INCLUDED**

TRADITIONAL SAUNA KIT WOODEN BUCKET / LADLE / THERMOMETER / HYGROMETER

SHINGLE

|                                      | BELLA                                                                                                                 | OMEGA                 | LUNA                  |
|--------------------------------------|-----------------------------------------------------------------------------------------------------------------------|-----------------------|-----------------------|
| Reference                            | HL-T160E                                                                                                              | HL-T200E              | HL-T250E              |
| Capacity                             | 3 seated or 1 lounged + 1 seated                                                                                      | 6 seated or 3 lounged | 6 seated or 3 lounged |
| Dimensions                           | 160 x 205 x 220 cm                                                                                                    | 200 x 205 x 220 cm    | 250 x 205 x 220 cm    |
| Lighting                             | 7-colours LED chromotherapy (with remote control)                                                                     |                       |                       |
| Structure and inside finish          | Canadian Spruce                                                                                                       |                       |                       |
| Equipment and accessories            | Two-tiered bench Foldable upper bench + removable headrest Bucket, ladle, hourglass, thermometer, hygrometer included |                       |                       |
| Recommended stove*<br>(not included) | 4.5 to 6kW 6 to 8kW                                                                                                   |                       |                       |