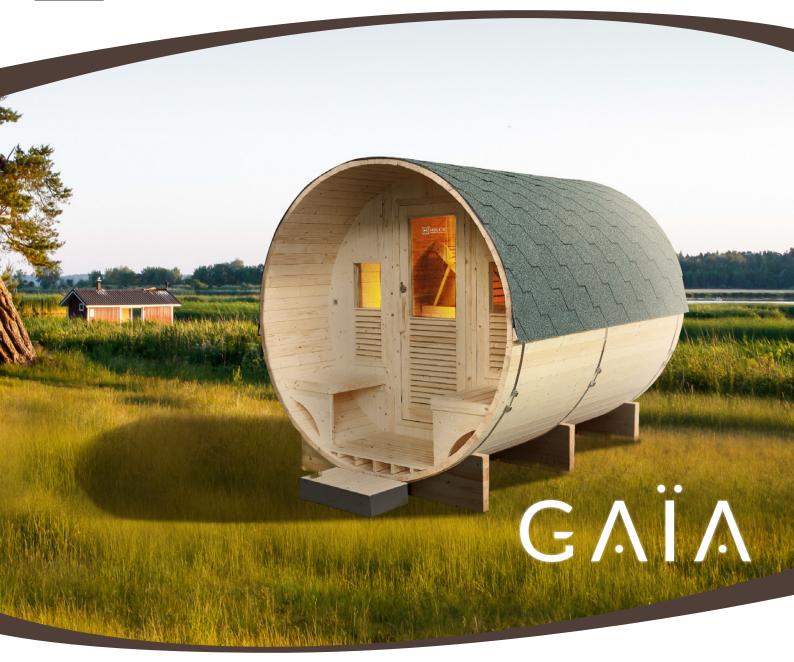

## **GAÏA COLLECTION**

A heaven of peace in your garden

1 to 6 persons

Spruce

CAÏA LUNA

- + QUALITY SOLID WOOD
- + MULTI-POSITIONS UPPER BENCH
  - + COMFORT HEADREST
  - + TWO-TIERED BENCH
  - + EXTERIOR SEATING
    - + WARM DESIGN
  - + LED CHROMOTHERAPY
  - + GLAZED SURFACE WITH LOUVRED SHUTTERS