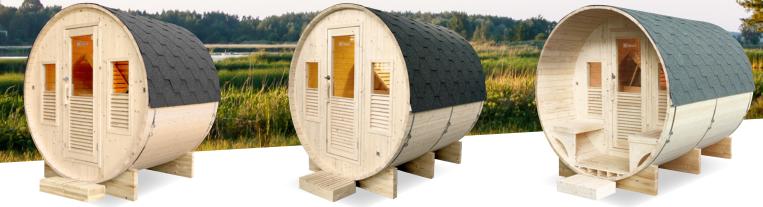

## **GAÏA COLLECTION**

A heaven of peace in your garden

1 to 6 persons

Spruce

CAÏA LUNA

- + QUALITY SOLID WOOD
- + MULTI-POSITIONS UPPER BENCH
  - + COMFORT HEADREST
  - + TWO-TIERED BENCH
  - + EXTERIOR SEATING
    - + WARM DESIGN
  - + LED CHROMOTHERAPY
  - + GLAZED SURFACE WITH LOUVRED SHUTTERS