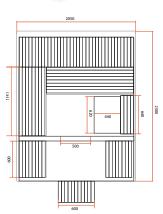

### **ACCESSORIES INCLUDED**

TRADITIONAL SAUNA KIT WOODEN BUCKET / LADLE / THERMOMETER / HYGROMETER

SHINGLE

|                                      | BELLA                                                                                                                 | OMEGA                 | LUNA                  |
|--------------------------------------|-----------------------------------------------------------------------------------------------------------------------|-----------------------|-----------------------|
| Reference                            | HL-T160E                                                                                                              | HL-T200E              | HL-T250E              |
| Capacity                             | 3 seated or 1 lounged + 1 seated                                                                                      | 6 seated or 3 lounged | 6 seated or 3 lounged |
| Dimensions                           | 160 x 205 x 220 cm                                                                                                    | 200 x 205 x 220 cm    | 250 x 205 x 220 cm    |
| Lighting                             | 7-colours LED chromotherapy (with remote control)                                                                     |                       |                       |
| Structure and inside finish          | Canadian Spruce                                                                                                       |                       |                       |
| Equipment and accessories            | Two-tiered bench Foldable upper bench + removable headrest Bucket, ladle, hourglass, thermometer, hygrometer included |                       |                       |
| Recommended stove*<br>(not included) | 4.5 to 6kW 6 to 8kW                                                                                                   |                       |                       |