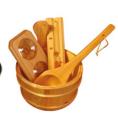

### **ACCESSORIES INCLUDED**

TRADITIONAL SAUNA KIT WOODEN BUCKET / LADLE / THERMOMETER / HYGROMETER

SHINGLE

|                                      | BELLA                                                                                                                 | OMEGA                 | LUNA                  |
|--------------------------------------|-----------------------------------------------------------------------------------------------------------------------|-----------------------|-----------------------|
| Reference                            | HL-T160E                                                                                                              | HL-T200E              | HL-T250E              |
| Capacity                             | 3 seated or 1 lounged + 1 seated                                                                                      | 6 seated or 3 lounged | 6 seated or 3 lounged |
| Dimensions                           | 160 x 205 x 220 cm                                                                                                    | 200 x 205 x 220 cm    | 250 x 205 x 220 cm    |
| Lighting                             | 7-colours LED chromotherapy (with remote control)                                                                     |                       |                       |
| Structure and inside finish          | Canadian Spruce                                                                                                       |                       |                       |
| Equipment and accessories            | Two-tiered bench Foldable upper bench + removable headrest Bucket, ladle, hourglass, thermometer, hygrometer included |                       |                       |
| Recommended stove*<br>(not included) | 4.5 to 6kW 6 to 8kW                                                                                                   |                       |                       |