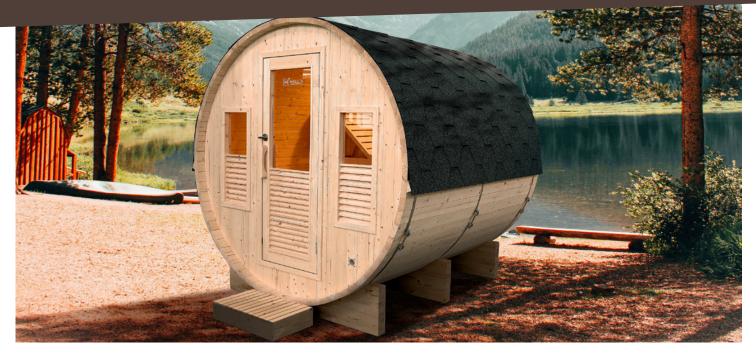

## **GAÏA COLLECTION**

A heaven of peace in your garden

1 to 6 persons

Spruce

CAÏA LUNA

- + QUALITY SOLID WOOD
- + MULTI-POSITIONS UPPER BENCH
  - + COMFORT HEADREST
  - + TWO-TIERED BENCH
  - + EXTERIOR SEATING
    - + WARM DESIGN
  - + LED CHROMOTHERAPY
  - + GLAZED SURFACE WITH LOUVRED SHUTTERS