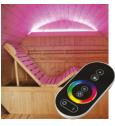

## **GAÏA COLLECTION**

A heaven of peace in your garden

1 to 6 persons

Spruce

CAÏA LUNA

- + QUALITY SOLID WOOD
- + MULTI-POSITIONS UPPER BENCH
  - + COMFORT HEADREST
  - + TWO-TIERED BENCH
  - + EXTERIOR SEATING
    - + WARM DESIGN
  - + LED CHROMOTHERAPY
  - + GLAZED SURFACE WITH LOUVRED SHUTTERS