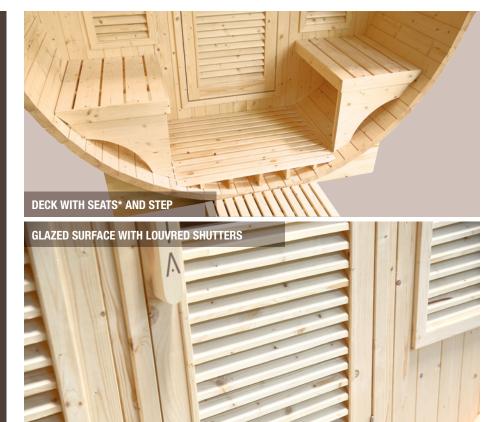

## **GAÏA COLLECTION**

A heaven of peace in your garden

1 to 6 persons

Spruce

CAÏA LUNA

- + QUALITY SOLID WOOD
- + MULTI-POSITIONS UPPER BENCH
  - + COMFORT HEADREST
  - + TWO-TIERED BENCH
  - + EXTERIOR SEATING
    - + WARM DESIGN
  - + LED CHROMOTHERAPY
  - + GLAZED SURFACE WITH LOUVRED SHUTTERS