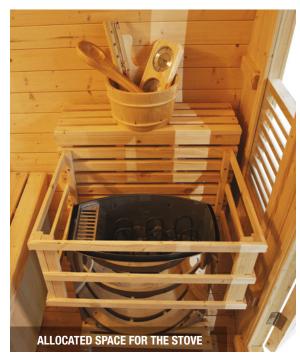

### **ACCESSORIES INCLUDED**

TRADITIONAL SAUNA KIT WOODEN BUCKET / LADLE / THERMOMETER / HYGROMETER

SHINGLE

|                                      | BELLA                                                                                                                 | OMEGA                 | LUNA                  |
|--------------------------------------|-----------------------------------------------------------------------------------------------------------------------|-----------------------|-----------------------|
| Reference                            | HL-T160E                                                                                                              | HL-T200E              | HL-T250E              |
| Capacity                             | 3 seated or 1 lounged + 1 seated                                                                                      | 6 seated or 3 lounged | 6 seated or 3 lounged |
| Dimensions                           | 160 x 205 x 220 cm                                                                                                    | 200 x 205 x 220 cm    | 250 x 205 x 220 cm    |
| Lighting                             | 7-colours LED chromotherapy (with remote control)                                                                     |                       |                       |
| Structure and inside finish          | Canadian Spruce                                                                                                       |                       |                       |
| Equipment and accessories            | Two-tiered bench Foldable upper bench + removable headrest Bucket, ladle, hourglass, thermometer, hygrometer included |                       |                       |
| Recommended stove*<br>(not included) | 4.5 to 6kW 6 to 8kW                                                                                                   |                       |                       |