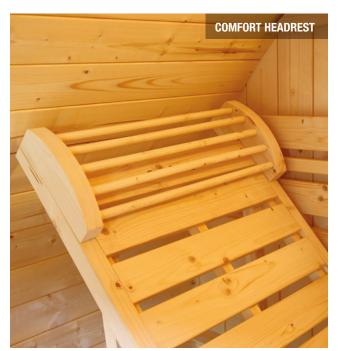

## **GAÏA COLLECTION**

A heaven of peace in your garden

1 to 6 persons

Spruce

CAÏA LUNA

- + QUALITY SOLID WOOD
- + MULTI-POSITIONS UPPER BENCH
  - + COMFORT HEADREST
  - + TWO-TIERED BENCH
  - + EXTERIOR SEATING
    - + WARM DESIGN
  - + LED CHROMOTHERAPY
  - + GLAZED SURFACE WITH LOUVRED SHUTTERS

### **ACCESSORIES INCLUDED**

TRADITIONAL SAUNA KIT WOODEN BUCKET / LADLE / THERMOMETER / HYGROMETER

SHINGLE

|                                      | BELLA                                                                                                                 | OMEGA                 | LUNA                  |
|--------------------------------------|-----------------------------------------------------------------------------------------------------------------------|-----------------------|-----------------------|
| Reference                            | HL-T160E                                                                                                              | HL-T200E              | HL-T250E              |
| Capacity                             | 3 seated or 1 lounged + 1 seated                                                                                      | 6 seated or 3 lounged | 6 seated or 3 lounged |
| Dimensions                           | 160 x 205 x 220 cm                                                                                                    | 200 x 205 x 220 cm    | 250 x 205 x 220 cm    |
| Lighting                             | 7-colours LED chromotherapy (with remote control)                                                                     |                       |                       |
| Structure and inside finish          | Canadian Spruce                                                                                                       |                       |                       |
| Equipment and accessories            | Two-tiered bench Foldable upper bench + removable headrest Bucket, ladle, hourglass, thermometer, hygrometer included |                       |                       |
| Recommended stove*<br>(not included) | 4.5 to 6kW 6 to 8kW                                                                                                   |                       |                       |