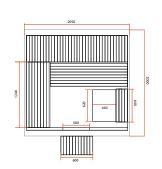

### **ACCESSORIES INCLUDED**

TRADITIONAL SAUNA KIT WOODEN BUCKET / LADLE / THERMOMETER / HYGROMETER

SHINGLE

|                                      | BELLA                                                                                                                 | OMEGA                 | LUNA                  |
|--------------------------------------|-----------------------------------------------------------------------------------------------------------------------|-----------------------|-----------------------|
| Reference                            | HL-T160E                                                                                                              | HL-T200E              | HL-T250E              |
| Capacity                             | 3 seated or 1 lounged + 1 seated                                                                                      | 6 seated or 3 lounged | 6 seated or 3 lounged |
| Dimensions                           | 160 x 205 x 220 cm                                                                                                    | 200 x 205 x 220 cm    | 250 x 205 x 220 cm    |
| Lighting                             | 7-colours LED chromotherapy (with remote control)                                                                     |                       |                       |
| Structure and inside finish          | Canadian Spruce                                                                                                       |                       |                       |
| Equipment and accessories            | Two-tiered bench Foldable upper bench + removable headrest Bucket, ladle, hourglass, thermometer, hygrometer included |                       |                       |
| Recommended stove*<br>(not included) | 4.5 to 6kW 6 to 8kW                                                                                                   |                       |                       |