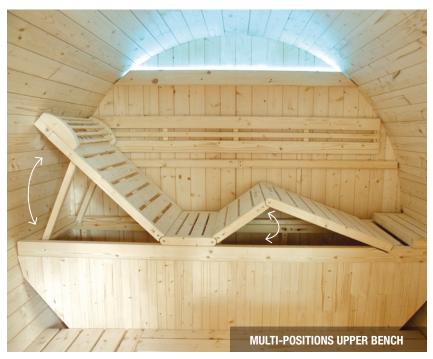

## **GAÏA COLLECTION**

A heaven of peace in your garden

1 to 6 persons

Spruce

CAÏA LUNA

- + QUALITY SOLID WOOD
- + MULTI-POSITIONS UPPER BENCH
  - + COMFORT HEADREST
  - + TWO-TIERED BENCH
  - + EXTERIOR SEATING
    - + WARM DESIGN
  - + LED CHROMOTHERAPY
  - + GLAZED SURFACE WITH LOUVRED SHUTTERS