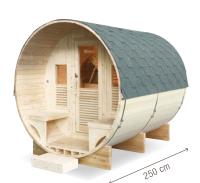

## **GAÏA COLLECTION**

A heaven of peace in your garden

1 to 6 persons

Spruce

CAÏA LUNA

- + QUALITY SOLID WOOD
- + MULTI-POSITIONS UPPER BENCH
  - + COMFORT HEADREST
  - + TWO-TIERED BENCH
  - + EXTERIOR SEATING
    - + WARM DESIGN
  - + LED CHROMOTHERAPY
  - + GLAZED SURFACE WITH LOUVRED SHUTTERS

### **ACCESSORIES INCLUDED**

TRADITIONAL SAUNA KIT WOODEN BUCKET / LADLE / THERMOMETER / HYGROMETER

SHINGLE

|                                      | BELLA                                                                                                                 | OMEGA                 | LUNA                  |
|--------------------------------------|-----------------------------------------------------------------------------------------------------------------------|-----------------------|-----------------------|
| Reference                            | HL-T160E                                                                                                              | HL-T200E              | HL-T250E              |
| Capacity                             | 3 seated or 1 lounged + 1 seated                                                                                      | 6 seated or 3 lounged | 6 seated or 3 lounged |
| Dimensions                           | 160 x 205 x 220 cm                                                                                                    | 200 x 205 x 220 cm    | 250 x 205 x 220 cm    |
| Lighting                             | 7-colours LED chromotherapy (with remote control)                                                                     |                       |                       |
| Structure and inside finish          | Canadian Spruce                                                                                                       |                       |                       |
| Equipment and accessories            | Two-tiered bench Foldable upper bench + removable headrest Bucket, ladle, hourglass, thermometer, hygrometer included |                       |                       |
| Recommended stove*<br>(not included) | 4.5 to 6kW 6 to 8kW                                                                                                   |                       |                       |