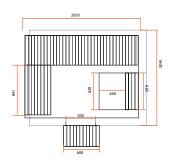

### **ACCESSORIES INCLUDED**

TRADITIONAL SAUNA KIT WOODEN BUCKET / LADLE / THERMOMETER / HYGROMETER

SHINGLE

|                                      | BELLA                                                                                                                 | OMEGA                 | LUNA                  |
|--------------------------------------|-----------------------------------------------------------------------------------------------------------------------|-----------------------|-----------------------|
| Reference                            | HL-T160E                                                                                                              | HL-T200E              | HL-T250E              |
| Capacity                             | 3 seated or 1 lounged + 1 seated                                                                                      | 6 seated or 3 lounged | 6 seated or 3 lounged |
| Dimensions                           | 160 x 205 x 220 cm                                                                                                    | 200 x 205 x 220 cm    | 250 x 205 x 220 cm    |
| Lighting                             | 7-colours LED chromotherapy (with remote control)                                                                     |                       |                       |
| Structure and inside finish          | Canadian Spruce                                                                                                       |                       |                       |
| Equipment and accessories            | Two-tiered bench Foldable upper bench + removable headrest Bucket, ladle, hourglass, thermometer, hygrometer included |                       |                       |
| Recommended stove*<br>(not included) | 4.5 to 6kW 6 to 8kW                                                                                                   |                       |                       |