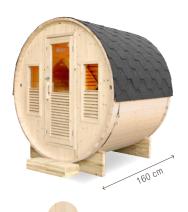

### **ACCESSORIES INCLUDED**

TRADITIONAL SAUNA KIT WOODEN BUCKET / LADLE / THERMOMETER / HYGROMETER

SHINGLE

|                                      | BELLA                                                                                                                 | OMEGA                 | LUNA                  |
|--------------------------------------|-----------------------------------------------------------------------------------------------------------------------|-----------------------|-----------------------|
| Reference                            | HL-T160E                                                                                                              | HL-T200E              | HL-T250E              |
| Capacity                             | 3 seated or 1 lounged + 1 seated                                                                                      | 6 seated or 3 lounged | 6 seated or 3 lounged |
| Dimensions                           | 160 x 205 x 220 cm                                                                                                    | 200 x 205 x 220 cm    | 250 x 205 x 220 cm    |
| Lighting                             | 7-colours LED chromotherapy (with remote control)                                                                     |                       |                       |
| Structure and inside finish          | Canadian Spruce                                                                                                       |                       |                       |
| Equipment and accessories            | Two-tiered bench Foldable upper bench + removable headrest Bucket, ladle, hourglass, thermometer, hygrometer included |                       |                       |
| Recommended stove*<br>(not included) | 4.5 to 6kW 6 to 8kW                                                                                                   |                       |                       |