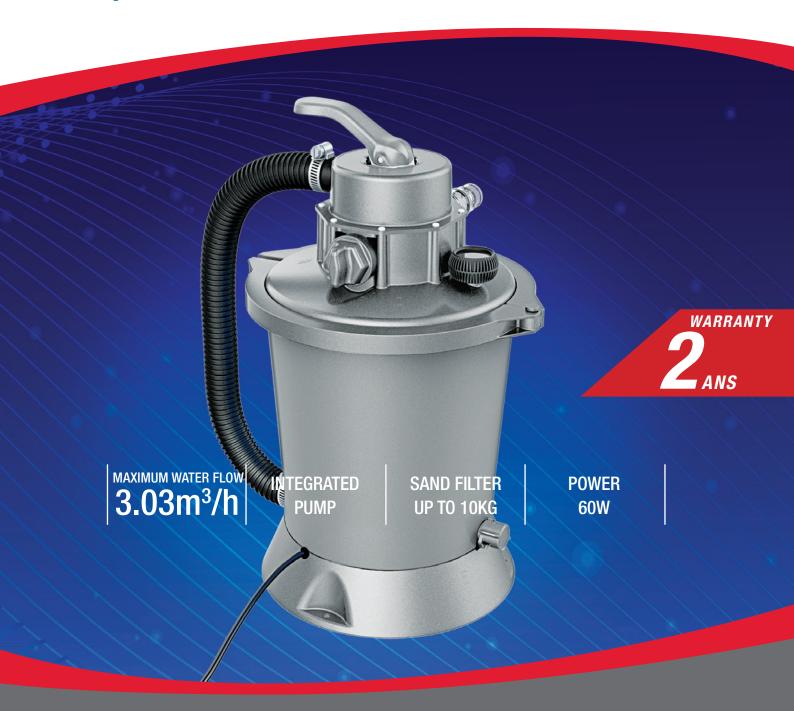

## FILTRATION GROUP 3.03m<sup>3</sup>/h

This model is perfectly suited to equip any above ground 20m³ swimming pool. It is compact, very easy to install and use, without any particular requirements. This 2 in 1 group combines a pump and filtration to keep your pool water clean and safe. Impurities are retained in the filtering media inside the tank. The group is equipped with a pre-filter that retains excessively large particles avoiding any damage to the pump. Its multiport valve (6 way) supports several functions: self cleaning, filtration, drainage, rinse ...

**√** Functions: pump & filtration

**✓** Power: 60W

**✓ Compact design**

√ Water flow: 3.03 m³/h

√ For swimming pools up to 20m³

**√** Warranty: 2 years