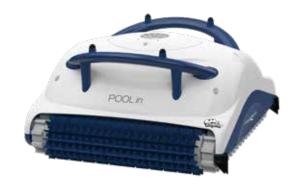

# Dolphin POOL in

### Discover an Exceptional Experience

The Dolphin POOL in robotic pool cleaner designed specifically for above-ground or in-ground pools with small dimensions and with flat bottom or slight slope. This drop and go robot is lightweight and super easyto-use, and there is no need in pre-installation or connection to pool systems.

The robot efficiently and thoroughly cleans the pool floor and the hard-to reach floor-wall angle in the pool. Low energy consumption and automatic shut-off ensure savings with every clean.

Plug and play for easy operation

Actively cleans and scrubs away algae and bacteria

Designed to be easy to handle and lift

Single-level filtration with fine filters, removes rough dirt and debris

Lightweight design makes pickup a breeze

Specially designed for above-ground pools