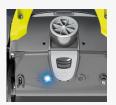

Its indicator lights show the device's charge level and its progression through the cycle steps.

#### **FEATURES**

USER INTERFACE

Makes it possible to view the battery charge status and launch a cycle.

**CLEAR WINDOW** 

Debris is visible and the filter is readily accessible.