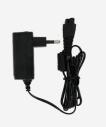

|
| Filter capacity                   | 1L                                                                   |
| Filtration                        | 100 μ                                                                |
| Suction inlet                     | 7.4 cm                                                               |
| Battery                           | 25.4 V / 10 Ah                                                       |
| Drive system                      | Wheels                                                               |
| Transmission                      | Gears                                                                |
| Safety                            | Beach system, out-of-water<br>safety, electronic motor<br>protection |

## STANDARD FEATURES



Charger



Filter canister

## **AVAILABLE ACCESSORIES**

Simple 100 µ filter

A cordless electric robotic cleaner equipped with a high-efficiency Lithium-ion battery with a long battery life. **Highly efficient, easy to handle** and **cordless**, it is **remarkably agile** and gets into the tightest corners on all types of surfaces.