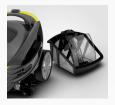

# 3 EASY-TO-USE

Compact and lightweight, weighing only 2.5 kg, SPABOT™ is easy to handle and remove from the spa. It floats at the surface at the end of a cycle, making it easy to retrieve. Debris is readily visible through the clear window and easy to remove through top access to the filter canister.

#### **FEATURES**

USER INTERFACE

Makes it possible to view the battery charge status and launch a cycle.

**CLEAR WINDOW** 

Debris is visible and the filter is readily accessible.

#### **EASY-TO-CLEAN FILTER**

Access the filter from the top and clean it without touching debris.