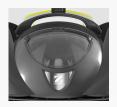

# 3 EASY-TO-USE

Compact and lightweight, weighing only 2.5 kg, SPABOT™ is easy to handle and remove from the spa. It floats at the surface at the end of a cycle, making it easy to retrieve. Debris is readily visible through the clear window and easy to remove through top access to the filter canister.

#### **FEATURES**

USER INTERFACE

Makes it possible to view the battery charge status and launch a cycle.

**CLEAR WINDOW** 

Debris is visible and the filter is readily accessible.