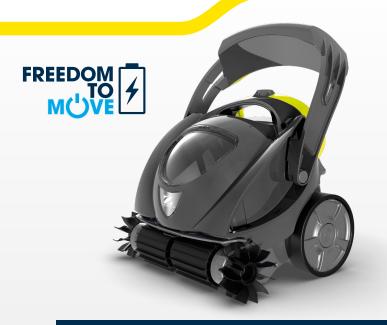

# 1 EFFORTLESS AND CORDLESS SPA CLEANING

The **first-ever** automatic cleaner **for home spas**. SPABOT™ is an autonomous robotic cleaner that is also cordless **thanks to its rechargeable lithium-ion battery**.