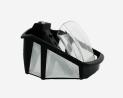

# 3 EASY-TO-USE

Compact and lightweight, weighing only 2.5 kg, SPABOT™ is easy to handle and remove from the spa. It floats at the surface at the end of a cycle, making it easy to retrieve. Debris is readily visible through the clear window and easy to remove through top access to the filter canister.

#### **FEATURES**

USER INTERFACE

Makes it possible to view the battery charge status and launch a cycle.

**CLEAR WINDOW** 

Debris is visible and the filter is readily accessible.