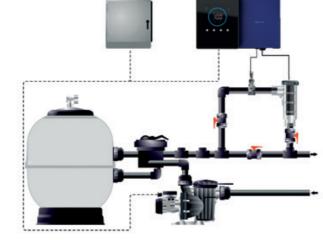

# EASY TO INSTALL, SIMPLE TO USE

Its compact, stylish casing can be easily installed in any type of pool pad. In the scalable version, the pH and ORP functions come pre-configured for faster installation of the optional kits.