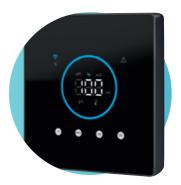

### CONNECTED, NO MATTER WHAT

For optimal control, all our models are equipped with Bluetooth and Wi-Fi connectivity.

The Fluidra Pool application lets you control all the settings remotely, 24 hours a day, for complete peace of mind.

The interface has been designed to provide key information at a glance, while the Fluidra Pool application makes advanced configuration easy thanks to its intuitive navigation.