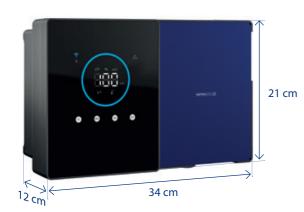

--------------|--|--|--|
| Voc (adjustable + test mode)                                   |  |  |  |
| Yes (adjustable + test mode)                                   |  |  |  |
| Yes (100% during 24h) / Yes (adjustable from 20 to 80%)        |  |  |  |
| Yes (gas sensor, flow switch in option - code 76780)           |  |  |  |
| IPX4                                                           |  |  |  |
| Bluetooth & Wi-Fi with Fluidra Pool app control                |  |  |  |
| 8-10 000 h                                                     |  |  |  |
| Integrated peristaltic pump, 1,5L/h, with over-feed safety     |  |  |  |
| Plastic body, diam. 12mm, platinum pH sensor / gold ORP sensor |  |  |  |
| -                                                              |  |  |  |

# DIMENSIONS







# CLEAR CONNECT AGILE AND CONNECTED, QUITE SIMPLY!









### CONNECTED, NO MATTER WHAT

For optimal control, all our models are equipped with Bluetooth and Wi-Fi connectivity.

The Fluidra Pool application lets you control all the settings remotely, 24 hours a day, for complete peace of mind.



# BUILT TO LAST AND ADAPT TO EVERY SITUATION

Available in 3 power ratings, each in a standard or scalable version, Clear Connect can be adapted to suit any pool. The scalable version offers the option of adding pH and ORP control for complete water treatment.

Its cell is transparent, making it easy to check the condition of the high-durability electrode (between 8,000 and 10,000 hours).





# EASY TO INSTALL, SIMPLE TO USE

Its compact, stylish casing can be easily installed in any type