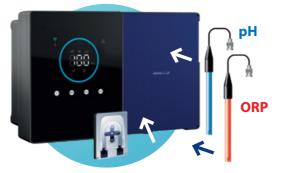

# BUILT TO LAST AND ADAPT TO EVERY SITUATION

Available in 3 power ratings, each in a standard or scalable version, Clear Connect can be adapted to suit any pool. The scalable version offers the option of adding pH and ORP control for complete water treatment.

# EASY TO INSTALL, SIMPLE TO USE

Its compact, stylish casing can be easily installed in any type of pool pad. In the scalable version, the pH and ORP functions come pre-configured for faster installation of the optional kits.