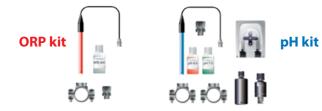

# BUILT TO LAST AND ADAPT TO EVERY SITUATION

Available in 3 power ratings, each in a standard or scalable version, Clear Connect can be adapted to suit any pool. The scalable version offers the option of adding pH and ORP control for complete water treatment.

# EASY TO INSTALL, SIMPLE TO USE

Its compact, stylish casing can be easily installed in any type of pool pad. In the scalable version, the pH and ORP functions come pre-configured for faster installation of the optional kits.