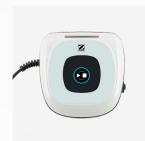

#### STANDARD FEATURES

Control unit

Filter canister Simple filter 100 µ

Base for the control unit