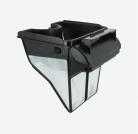

#### STANDARD FEATURES

Control unit

Filter canister Simple filter 100 µ

Base for the control unit