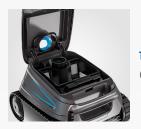

# 3 EASE OF USE

Its top access filter offer real daily ease of use. The quick discharge of water makes it lighter when removing the robotic cleaner from the pool.

#### **FEATURES**

**TOP ACCESS FILTER**Offers real daily ease of use.

#### STANDARD FEATURES

Control unit

Filter canister Simple filter 100 µ

Base for the control unit