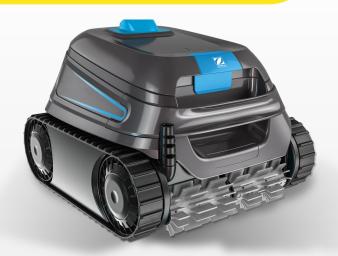

## 2 INTEGRATED AGILITY

With its **embedded smart sensors** and its **unique design,** CNX<sup>TM</sup> offers excellent pool coverage and limitless agility.

Thus, it is ideal for all pool shapes and surfaces.

# 3 EASE OF USE

Its top access filter offer real daily ease of use. The quick discharge of water makes it lighter when removing the robotic cleaner from the pool.

#### **FEATURES**

**TOP ACCESS FILTER**Offers real daily ease of use.

### FOR WHICH TYPE OF POOLS?

FOR IN-GROUND AND ABOVE-GROUND POOLS WITH RIGID WALLS

**2 ALL SHAPES OF POOLS** 

**3 ALL FLOOR TYPES AND SURFACES** 

4 SIZE UP TO 9 x 4 M

5 CLEANING OF THE FLOOR, WALLS AND WATER LINE