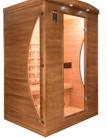

### **SPECTRA**

**INFRARED CABIN** 

In need to relax and let go? Nothing like spending time in a sauna to recharge your batteries.

With its Dual Healthy technology, the Spectra offers 2 main infrared technologies with different benefits. Chose between Full Spectrum Quartz to sooth away muscle and joint aches, or magnesium to stimulate sweating and blood circulation.

Made from Canadian spruce wood, the Spectra regroups everything that will make for a perfect moment. Outside lighting, audio system, chromotherapy, remote control panel, all making life easier and turning this sauna into a best seller with a selection of 3 dimensions.