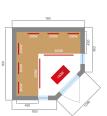

### CHARACTERISTICS

| Capacity                           | 2 persons                                                         | 3 persons          | 4 persons          |
|------------------------------------|-------------------------------------------------------------------|--------------------|--------------------|
| Floor dimensions                   | 140 x 110 cm                                                      | 160 x 160 cm       | 185 x 185 cm       |
| Overall dimensions                 | 140 x 125 x 200 cm                                                | 160 x 160 x 200 cm | 200 x 185 x 200 cm |
| Infrared transmitters and capacity | 7 = 1980W                                                         | 9 = 2580W          | 11 = 2950W         |
| Transmitters type                  | Dual Healthy infrared Quartz and magnesium                        |                    |                    |
| Accessories                        | LED chromotherapy / Digital control panel / MP3 / FM audio system |                    |                    |
| Temperature                        | 18 to 60°C                                                        |                    |                    |
| Interior                           | Bench and headrests in spruce wood                                |                    |                    |
| Weight                             | 172 kg                                                            | 214 kg             | 269 kg             |
| Warranty                           | Electronics 2 years / Wood 7 years                                |                    |                    |
| Reference                          | SN-SPECTRA03R                                                     | SN-SPECTRA04C      | SN-SPECTRA05R      |