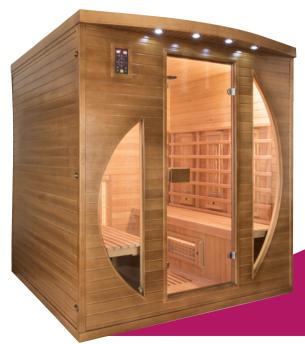

### **SPECTRA**

**INFRARED CABIN** 

In need to relax and let go? Nothing like spending time in a sauna to recharge your batteries.

With its Dual Healthy technology, the Spectra offers 2 main infrared technologies with different benefits. Chose between Full Spectrum Quartz to sooth away muscle and joint aches, or magnesium to stimulate sweating and blood circulation.

Made from Canadian spruce wood, the Spectra regroups everything that will make for a perfect moment. Outside lighting, audio system, chromotherapy, remote control panel, all making life easier and turning this sauna into a best seller with a selection of 3 dimensions.

#### MAIN FEATURES

Quartz/ Magnesium panels

Carbon floor panel

Control panel

Lighting inside / outside

MP3/FM player

Chromotherapy