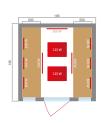

### CHARACTERISTICS

| Capacity                           | 2 persons                                                         | 3 persons          | 4 persons          |
|------------------------------------|-------------------------------------------------------------------|--------------------|--------------------|
| Floor dimensions                   | 140 x 110 cm                                                      | 160 x 160 cm       | 185 x 185 cm       |
| Overall dimensions                 | 140 x 125 x 200 cm                                                | 160 x 160 x 200 cm | 200 x 185 x 200 cm |
| Infrared transmitters and capacity | 7 = 1980W                                                         | 9 = 2580W          | 11 = 2950W         |
| Transmitters type                  | Dual Healthy infrared Quartz and magnesium                        |                    |                    |
| Accessories                        | LED chromotherapy / Digital control panel / MP3 / FM audio system |                    |                    |
| Temperature                        | 18 to 60°C                                                        |                    |                    |
| Interior                           | Bench and headrests in spruce wood                                |                    |                    |
| Weight                             | 172 kg                                                            | 214 kg             | 269 kg             |
| Warranty                           | Electronics 2 years / Wood 7 years                                |                    |                    |
| Reference                          | SN-SPECTRA03R                                                     | SN-SPECTRA04C      | SN-SPECTRA05R      |