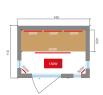

### CHARACTERISTICS

| Capacity                           | 2 persons                                                         | 3 persons          | 4 persons          |
|------------------------------------|-------------------------------------------------------------------|--------------------|--------------------|
| Floor dimensions                   | 140 x 110 cm                                                      | 160 x 160 cm       | 185 x 185 cm       |
| Overall dimensions                 | 140 x 125 x 200 cm                                                | 160 x 160 x 200 cm | 200 x 185 x 200 cm |
| Infrared transmitters and capacity | 7 = 1980W                                                         | 9 = 2580W          | 11 = 2950W         |
| Transmitters type                  | Dual Healthy infrared Quartz and magnesium                        |                    |                    |
| Accessories                        | LED chromotherapy / Digital control panel / MP3 / FM audio system |                    |                    |
| Temperature                        | 18 to 60°C                                                        |                    |                    |
| Interior                           | Bench and headrests in spruce wood                                |                    |                    |
| Weight                             | 172 kg                                                            | 214 kg             | 269 kg             |
| Warranty                           | Electronics 2 years / Wood 7 years                                |                    |                    |
| Reference                          | SN-SPECTRA03R                                                     | SN-SPECTRA04C      | SN-SPECTRA05R      |