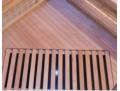

#### MAIN FEATURES

Quartz/ Magnesium panels

Carbon floor panel

Control panel

Lighting inside / outside

MP3/FM player

Chromotherapy

### CHARACTERISTICS

| Capacity                           | 2 persons                                                         | 3 persons          | 4 persons          |
|------------------------------------|-------------------------------------------------------------------|--------------------|--------------------|
| Floor dimensions                   | 140 x 110 cm                                                      | 160 x 160 cm       | 185 x 185 cm       |
| Overall dimensions                 | 140 x 125 x 200 cm                                                | 160 x 160 x 200 cm | 200 x 185 x 200 cm |
| Infrared transmitters and capacity | 7 = 1980W                                                         | 9 = 2580W          | 11 = 2950W         |
| Transmitters type                  | Dual Healthy infrared Quartz and magnesium                        |                    |                    |
| Accessories                        | LED chromotherapy / Digital control panel / MP3 / FM audio system |                    |                    |
| Temperature                        | 18 to 60°C                                                        |                    |                    |
| Interior                           | Bench and headrests in spruce wood                                |                    |                    |
| Weight                             | 172 kg                                                            | 214 kg             | 269 kg             |
| Warranty                           | Electronics 2 years / Wood 7 years                                |                    |                    |
| Reference                          | SN-SPECTRA03R                                                     | SN-SPECTRA04C      | SN-SPECTRA05R      |