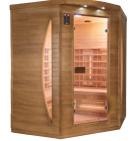

### **SPECTRA**

**INFRARED CABIN** 

In need to relax and let go? Nothing like spending time in a sauna to recharge your batteries.

With its Dual Healthy technology, the Spectra offers 2 main infrared technologies with different benefits. Chose between Full Spectrum Quartz to sooth away muscle and joint aches, or magnesium to stimulate sweating and blood circulation.

Made from Canadian spruce wood, the Spectra regroups everything that will make for a perfect moment. Outside lighting, audio system, chromotherapy, remote control panel, all making life easier and turning this sauna into a best seller with a selection of 3 dimensions.