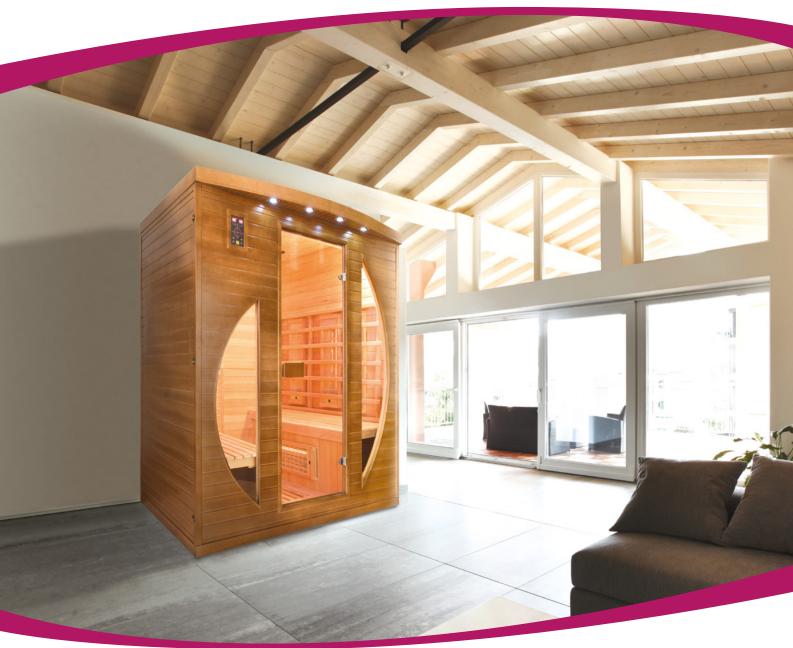

### **SPECTRA**

**INFRARED CABIN** 

In need to relax and let go? Nothing like spending time in a sauna to recharge your batteries.

With its Dual Healthy technology, the Spectra offers 2 main infrared technologies with different benefits. Chose between Full Spectrum Quartz to sooth away muscle and joint aches, or magnesium to stimulate sweating and blood circulation.

Made from Canadian spruce wood, the Spectra regroups everything that will make for a perfect moment. Outside lighting, audio system, chromotherapy, remote control panel, all making life easier and turning this sauna into a best seller with a selection of 3 dimensions.

### CHARACTERISTICS

| Capacity                           | 2 persons                                                         | 3 persons          | 4 persons          |
|------------------------------------|-------------------------------------------------------------------|--------------------|--------------------|
| Floor dimensions                   | 140 x 110 cm                                                      | 160 x 160 cm       | 185 x 185 cm       |
| Overall dimensions                 | 140 x 125 x 200 cm                                                | 160 x 160 x 200 cm | 200 x 185 x 200 cm |
| Infrared transmitters and capacity | 7 = 1980W                                                         | 9 = 2580W          | 11 = 2950W         |
| Transmitters type                  | Dual Healthy infrared Quartz and magnesium                        |                    |                    |
| Accessories                        | LED chromotherapy / Digital control panel / MP3 / FM audio system |                    |                    |
| Temperature                        | 18 to 60°C                                                        |                    |                    |
| Interior                           | Bench and headrests in spruce wood                                |                    |                    |
| Weight                             | 172 kg                                                            | 214 kg             | 269 kg             |
| Warranty                           | Electronics 2 years / Wood 7 years                                |                    |                    |
| Reference                          | SN-SPECTRA03R                                                     | SN-SPECTRA04C      | SN-SPECTRA05R      |