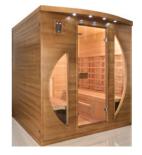

### **SPECTRA**

**INFRARED CABIN** 

In need to relax and let go? Nothing like spending time in a sauna to recharge your batteries.

With its Dual Healthy technology, the Spectra offers 2 main infrared technologies with different benefits. Chose between Full Spectrum Quartz to sooth away muscle and joint aches, or magnesium to stimulate sweating and blood circulation.

Made from Canadian spruce wood, the Spectra regroups everything that will make for a perfect moment. Outside lighting, audio system, chromotherapy, remote control panel, all making life easier and turning this sauna into a best seller with a selection of 3 dimensions.