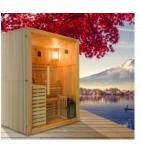

The panoramic traditional sauna

## SENSE AN INVITATION TO ESCAPE IN THIS SAUNA AND ITS **GLAZED SURFACE**

**STEAM SAUNA** 

SENSE

Reflecting France Sauna expertise, the Sense combines all the ingredients that contribute to let go and free the mind and relax the body.

The stove in this steam sauna produces the heat essential to the benefits of a traditional sauna. Standard lighting in the upper corners of the cabin and below the bench creates a soothing atmosphere, while the large glazed surface provides a feeling of openness. Comfortably seated or lounged, find the ideal position to sooth away body and mind in this Canadian spruce wood traditional sauna.