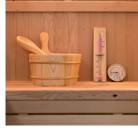

The Sense is supplied complete with a Harvia Finnish stove and lava stones, as well as a traditional sauna kit (bucket, ladle, thermometer/hygrometer and hourglass).

#### MAIN FEATURES

Lighting beneath the bench

Glazed surface offering a panoramic vue

100% Canadian spruce wood

Harvia electric stove included

Traditional sauna kit included