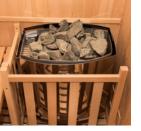

The stove in this steam sauna produces the heat essential to the benefits of a traditional sauna. Standard lighting in the upper corners of the cabin and below the bench creates a soothing atmosphere, while the large glazed surface provides a feeling of openness. Comfortably seated or lounged, find the ideal position to sooth away body and mind in this Canadian spruce wood traditional sauna.

The Sense is supplied complete with a Harvia Finnish stove and lava stones, as well as a traditional sauna kit (bucket, ladle, thermometer/hygrometer and hourglass).