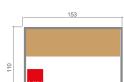

### **CHARACTERISTICS**

| Capacity           | 3 PERSONS                                                                                                                                      | 4 PERSONS          |
|--------------------|------------------------------------------------------------------------------------------------------------------------------------------------|--------------------|
| Model              | Sense 3                                                                                                                                        | Sense 4            |
| Floor dimensions   | 153 x 110 cm                                                                                                                                   | 150 x 150 cm       |
| Overall dimensions | 153 x 110 x 190 cm                                                                                                                             | 150 x 150 x 200 cm |
| Stove capacity     | 3.5 kW                                                                                                                                         | 4.5 kW             |
| Equipment          | Soft lighting, lighting under bench<br>Bench, headrest on walls<br>Harvia electric stove                                                       |                    |
| Accessories        | Sauna kit: wooden ladle and bucket, thermometer, hygrometer<br>and traditional hourglass<br><b>Optional:</b> Spruce wood backrest and headrest |                    |
| Structure          | 100% Canadian Spruce wood                                                                                                                      |                    |
| Door               | 8 mm thick safety glass                                                                                                                        |                    |
| Power              | Single 230V 1N or Three-phase 415V 3N (optional)                                                                                               |                    |
| Weight             | 167 kg                                                                                                                                         | 235 kg             |
| Warranty           | Electronics 2 years / Wood 7 years                                                                                                             |                    |
| Reference          | SN-SENSE-3PK                                                                                                                                   | SN-SENSE-4PK       |
|                    |                                                                                                                                                |                    |