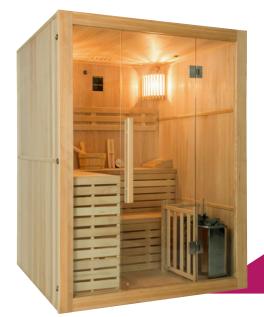

The panoramic traditional sauna

## SENSE AN INVITATION TO ESCAPE IN THIS SAUNA AND ITS **GLAZED SURFACE**

**STEAM SAUNA** 

SENSE

Reflecting France Sauna expertise, the Sense combines all the ingredients that contribute to let go and free the mind and relax the body.

The stove in this steam sauna produces the heat essential to the benefits of a traditional sauna. Standard lighting in the upper corners of the cabin and below the bench creates a soothing atmosphere, while the large glazed surface provides a feeling of openness. Comfortably seated or lounged, find the ideal position to sooth away body and mind in this Canadian spruce wood traditional sauna.

#### MAIN FEATURES

Lighting beneath the bench

Glazed surface offering a panoramic vue

100% Canadian spruce wood

Harvia electric stove included

Traditional sauna kit included