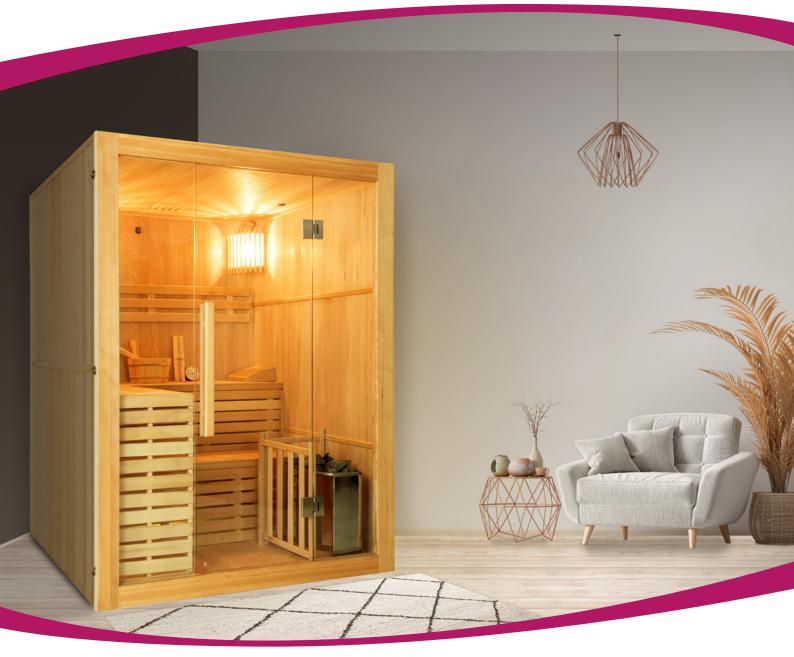

The panoramic traditional sauna

## SENSE AN INVITATION TO ESCAPE IN THIS SAUNA AND ITS **GLAZED SURFACE**

**STEAM SAUNA** 

SENSE

Reflecting France Sauna expertise, the Sense combines all the ingredients that contribute to let go and free the mind and relax the body.

The stove in this steam sauna produces the heat essential to the benefits of a traditional sauna. Standard lighting in the upper corners of the cabin and below the bench creates a soothing atmosphere, while the large glazed surface provides a feeling of openness. Comfortably seated or lounged, find the ideal position to sooth away body and mind in this Canadian spruce wood traditional sauna.

#### MAIN FEATURES

Lighting beneath the bench

Glazed surface offering a panoramic vue

100% Canadian spruce wood

Harvia electric stove included

Traditional sauna kit included