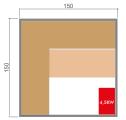

### **CHARACTERISTICS**

| Capacity           | 3 PERSONS                                                                                                                                      | 4 PERSONS          |
|--------------------|------------------------------------------------------------------------------------------------------------------------------------------------|--------------------|
| Model              | Sense 3                                                                                                                                        | Sense 4            |
| Floor dimensions   | 153 x 110 cm                                                                                                                                   | 150 x 150 cm       |
| Overall dimensions | 153 x 110 x 190 cm                                                                                                                             | 150 x 150 x 200 cm |
| Stove capacity     | 3.5 kW                                                                                                                                         | 4.5 kW             |
| Equipment          | Soft lighting, lighting under bench<br>Bench, headrest on walls<br>Harvia electric stove                                                       |                    |
| Accessories        | Sauna kit: wooden ladle and bucket, thermometer, hygrometer<br>and traditional hourglass<br><b>Optional:</b> Spruce wood backrest and headrest |                    |
| Structure          | 100% Canadian Spruce wood                                                                                                                      |                    |
| Door               | 8 mm thick safety glass                                                                                                                        |                    |
| Power              | Single 230V 1N or Three-phase 415V 3N (optional)                                                                                               |                    |
| Weight             | 167 kg                                                                                                                                         | 235 kg             |
| Warranty           | Electronics 2 years / Wood 7 years                                                                                                             |                    |
| Reference          | SN-SENSE-3PK                                                                                                                                   | SN-SENSE-4PK       |
|                    |                                                                                                                                                |                    |