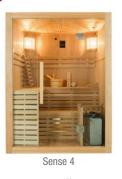

## SENSE AN INVITATION TO ESCAPE IN THIS SAUNA AND ITS **GLAZED SURFACE**

**STEAM SAUNA** 

SENSE

Reflecting France Sauna expertise, the Sense combines all the ingredients that contribute to let go and free the mind and relax the body.

The stove in this steam sauna produces the heat essential to the benefits of a traditional sauna. Standard lighting in the upper corners of the cabin and below the bench creates a soothing atmosphere, while the large glazed surface provides a feeling of openness. Comfortably seated or lounged, find the ideal position to sooth away body and mind in this Canadian spruce wood traditional sauna.

The Sense is supplied complete with a Harvia Finnish stove and lava stones, as well as a traditional sauna kit (bucket, ladle, thermometer/hygrometer and hourglass).