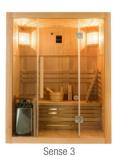

The panoramic traditional sauna

## 3 to 4 persons

WWW.POOLSTAR.FR

## SENSE AN INVITATION TO ESCAPE IN THIS SAUNA AND ITS **GLAZED SURFACE**

**STEAM SAUNA** 

SENSE

Reflecting France Sauna expertise, the Sense combines all the ingredients that contribute to let go and free the mind and relax the body.

The stove in this steam sauna produces the heat essential to the benefits of a traditional sauna. Standard lighting in the upper corners of the cabin and below the bench creates a soothing atmosphere, while the large glazed surface provides a feeling of openness. Comfortably seated or lounged, find the ideal position to sooth away body and mind in this Canadian spruce wood traditional sauna.