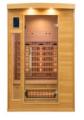

#### **INFRARED CABIN**

Create your own wellness space at home with the Apollon infrared sauna.

Full Spectrum Quartz infrared emitters and their multiple advantages are at the very core of your personal space: almost instantaneous warmth and a wide range of wavelengths to act as well in depth as on the surface of the epidermis.

Each of the infrared panels is equipped with an ON/OFF switch for a more optimised and targeted diffusion . A carbon panel on the floor provides cozy warmth to the whole cabin.

Its solid spruce design is enhanced with exterior lights. A sauna with large windows opens up to you. Inside, essential but discreet equipment makes this moment of relaxation a complete experience: purification of the cabin by ionisation, sound and background music, as well as 7-colour LED lighting for chromotherapy.

#### MAIN FEATURES

Cabin purification with ionizer

New generation digital control pannel

100% Canadian spruce wood

Personalized Quartz transmitters with individual ON/OFF switch

LED Chromotherapy