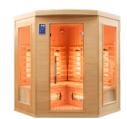

### INFRARED CABIN APOLLON

Be carried away by a wave of warmth

2 to 4 persons

#### **INFRARED CABIN**

Create your own wellness space at home with the Apollon infrared sauna.

Full Spectrum Quartz infrared emitters and their multiple advantages are at the very core of your personal space: almost instantaneous warmth and a wide range of wavelengths to act as well in depth as on the surface of the epidermis.

Each of the infrared panels is equipped with an ON/OFF switch for a more optimised and targeted diffusion . A carbon panel on the floor provides cozy warmth to the whole cabin.

Its solid spruce design is enhanced with exterior lights. A sauna with large windows opens up to you. Inside, essential but discreet equipment makes this moment of relaxation a complete experience: purification of the cabin by ionisation, sound and background music, as well as 7-colour LED lighting for chromotherapy.