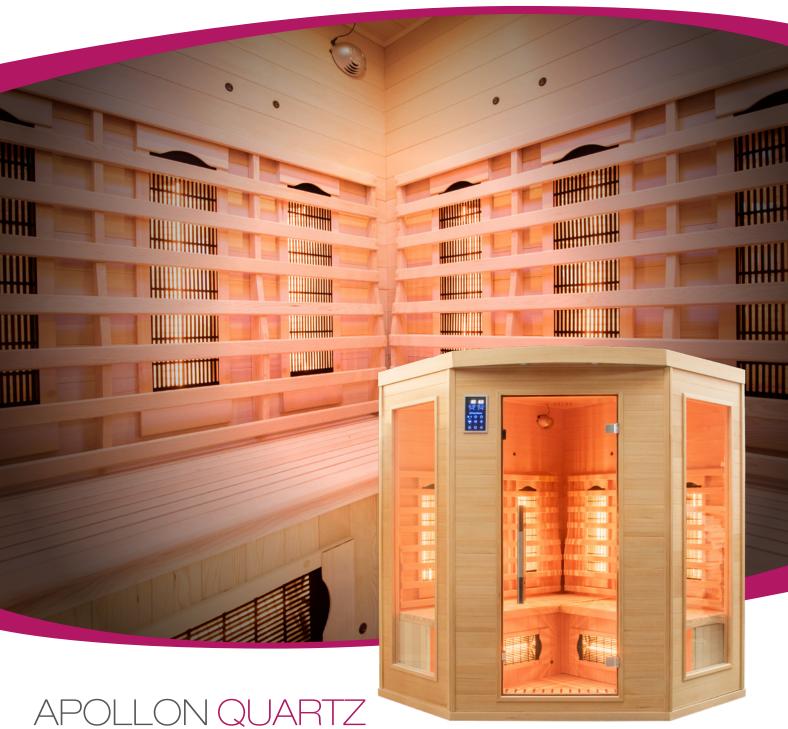

### INFRARED CABIN APOLLON

Be carried away by a wave of warmth

2 to 4 persons

# **INFRARED CABIN**APOLLON

## APOLLON

#### **INFRARED CABIN**

Create your own wellness space at home with the Apollon infrared sauna.

Full Spectrum Quartz infrared emitters and their multiple advantages are at the very core of your personal space: almost instantaneous warmth and a wide range of wavelengths to act as well in depth as on the surface of the epidermis.

Each of the infrared panels is equipped with an ON/OFF switch for a more optimised and targeted diffusion . A carbon panel on the floor provides cozy warmth to the whole cabin.

Its solid spruce design is enhanced with exterior lights. A sauna with large windows opens up to you. Inside, essential but discreet equipment makes this moment of relaxation a complete experience: purification of the cabin by ionisation, sound and background music, as well as 7-colour LED lighting for chromotherapy.