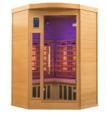

#### **INFRARED CABIN**

Create your own wellness space at home with the Apollon infrared sauna.

Full Spectrum Quartz infrared emitters and their multiple advantages are at the very core of your personal space: almost instantaneous warmth and a wide range of wavelengths to act as well in depth as on the surface of the epidermis.

Each of the infrared panels is equipped with an ON/OFF switch for a more optimised and targeted diffusion . A carbon panel on the floor provides cozy warmth to the whole cabin.

Its solid spruce design is enhanced with exterior lights. A sauna with large windows opens up to you. Inside, essential but discreet equipment makes this moment of relaxation a complete experience: purification of the cabin by ionisation, sound and background music, as well as 7-colour LED lighting for chromotherapy.

#### MAIN FEATURES

Cabin purification with ionizer

New generation digital control pannel

100% Canadian spruce wood

Personalized Quartz transmitters with individual ON/OFF switch

LED Chromotherapy