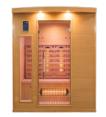

#### **INFRARED CABIN**

Create your own wellness space at home with the Apollon infrared sauna.

Full Spectrum Quartz infrared emitters and their multiple advantages are at the very core of your personal space: almost instantaneous warmth and a wide range of wavelengths to act as well in depth as on the surface of the epidermis.

Each of the infrared panels is equipped with an ON/OFF switch for a more optimised and targeted diffusion . A carbon panel on the floor provides cozy warmth to the whole cabin.

Its solid spruce design is enhanced with exterior lights. A sauna with large windows opens up to you. Inside, essential but discreet equipment makes this moment of relaxation a complete experience: purification of the cabin by ionisation, sound and background music, as well as 7-colour LED lighting for chromotherapy.

#### MAIN FEATURES

Cabin purification with ionizer

New generation digital control pannel

100% Canadian spruce wood

Personalized Quartz transmitters with individual ON/OFF switch

LED Chromotherapy