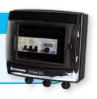

# AquaRite® Flo Advanced

### MORE THAN A SALT CHLORINATOR!

- Salt chlorinator combined with the control of pool equipments
- Wide range of Chlorine production, 8, 16, 22, 33, 50 gr/h and 2 items LS covering the needs of all pools on the market
- · Transparent cell to enable a visual check of the production
- **Monitoring** of the filtration pump and the lighting
- · No need of an additional transformer for the lighting, the power is provided directly by the control unit for LED lights up to 50W
- pH, ORP kits and temperature sensor available as an option
- Wifi and Ethernet optional connection kits available for a remote control of the pool equipments