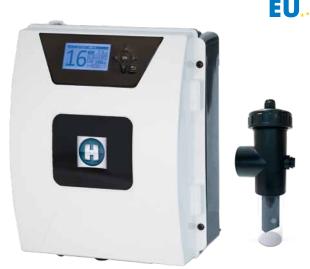

# AquaRite® Flo Advanced

### MORE THAN A SALT CHLORINATOR!

- Salt chlorinator combined with the control of pool equipments
- Wide range of Chlorine production, 8, 16, 22, 33, 50 gr/h and 2 items LS covering the needs of all pools on the market
- · Transparent cell to enable a visual check of the production
- **Monitoring** of the filtration pump and the lighting
- · No need of an additional transformer for the lighting, the power is provided directly by the control unit for LED lights up to 50W
- pH, ORP kits and temperature sensor available as an option
- Wifi and Ethernet optional connection kits available for a remote control of the pool equipments