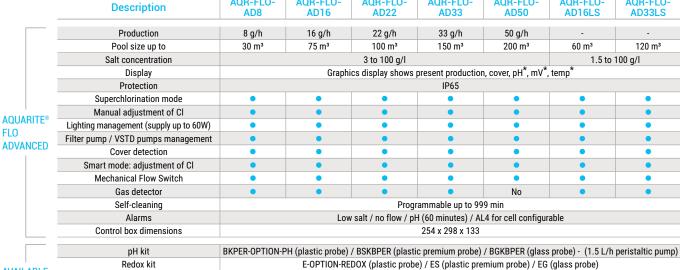

AQR-FLO-

AQR-FLO-

AQR-FLO-

## **INCLUDED**

AQR-FLO-

AQR-FLO-

AQR-FLO-

AQR-FLO-

**AVAILABLE OPTIONS** 

Flow switch included

nH kit as standard

Redox probe kit as

Temperature kit

WiFi module