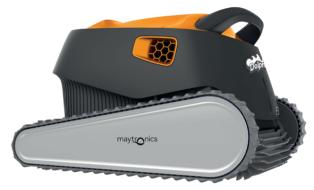

# Dolphin E35

## Discover an Exceptional Experience

Experience superior Dolphin E35 pool cleaning, with this basic robot. With its ultra-light weight and quick water release, Dolphin E35 is super-easy to handle. Choose between two filtration options to capture rough debris or fine dirt.

The dual active brushing action and PowerStream Mobility System ensure efficient pool coverage, with extra-thorough scrubbing on all surfaces - leaving the floor, walls and waterline spotlessly clean.