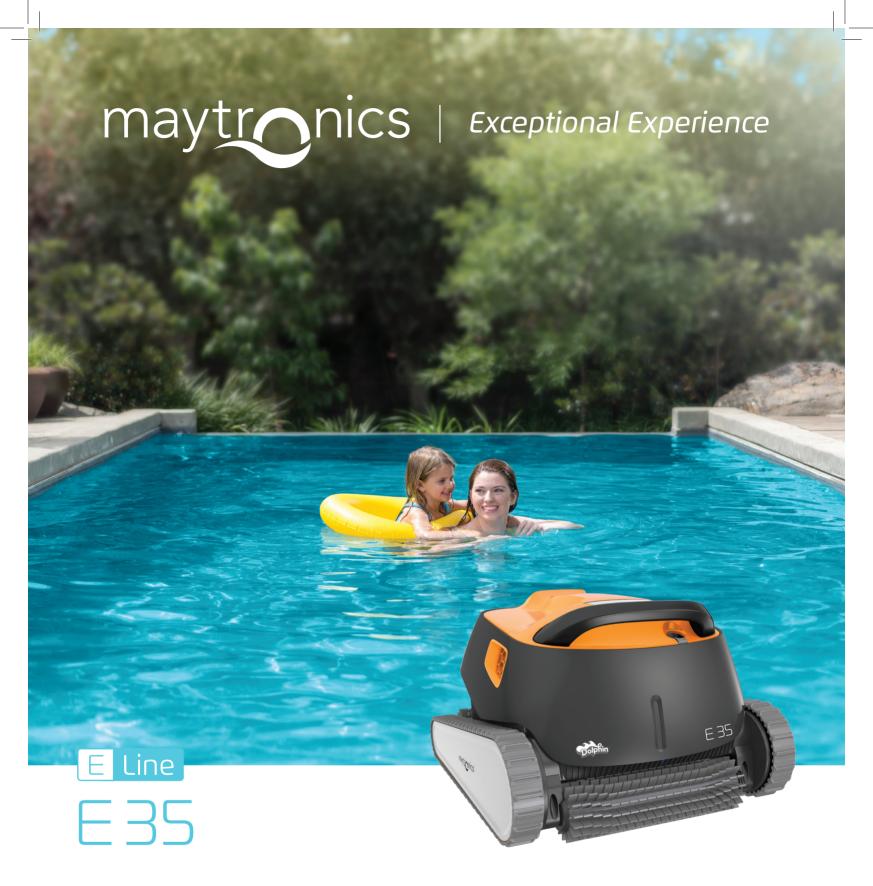

### Discover an Exceptional Experience

# Dolphin E35

## Discover an Exceptional Experience

Experience superior Dolphin E35 pool cleaning, with this basic robot. With its ultra-light weight and quick water release, Dolphin E35 is super-easy to handle. Choose between two filtration options to capture rough debris or fine dirt.