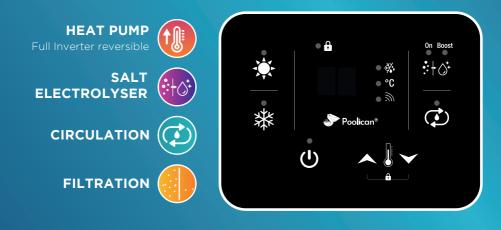

# **TOUCH SCREEN**

#### **5KW HEAT PUMP** Capacity 5 kW Air 26°C / Power con-0.91 kW Water 26°C sumption COP 5.5 Temperature range 15 / 40°C **Operating range** -7 / 43°C Refrigerant R32 **Compressor type** Rotary Heating / Operates Cooling / Auto

#### SALT ELECTROLYSER

| Salinity              | 3.5 g/l                    |
|-----------------------|----------------------------|
| Max. production level | 5 g/l                      |
| Cell cleaning         | Polarity inversion         |
| Operating modes       | 2 modes:<br>normal / boost |

#### FILTRATION

Anti-bacterial filter D127 x H235

#### **Pureflow as an option**

| CIRCULATION |            |  |
|-------------|------------|--|
| Flow        | 2 - 4 m³/h |  |
| Capacity    | 0,75 CV    |  |