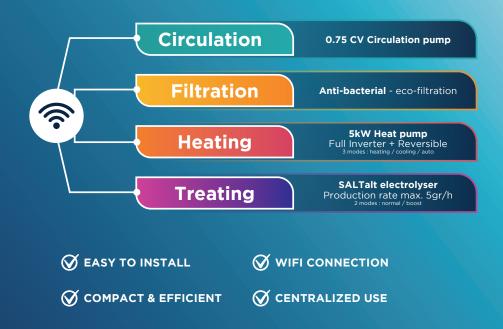

# 4 solutions in 1

Circulation

iltration

Heating

s Poolican

Treating

www.poolex.fr

# 4 solutions in 1 FOR POOLS UP TO 25m<sup>3</sup>

# The treatment of your pool is entirely taken care of by a single device!

The Poolican is a compact device that is placed near the pool and plugged into a mains socket. Inside, you will find a circulation pump, a cartridge filter, a salt electrolyser and a 5kW Full Inverter and reversible heat pump. Once installed, you can easily control your pool from your smartphone.