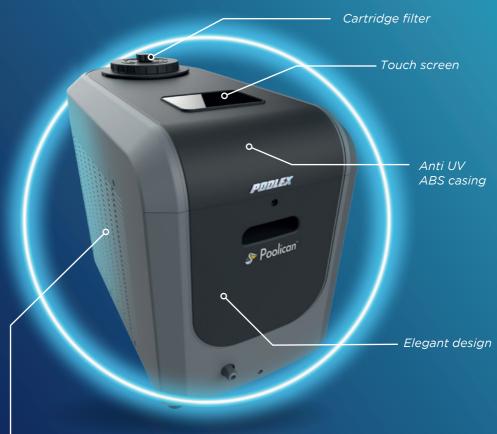

# The treatment of your pool is entirely taken care of by a single device!

The Poolican is a compact device that is placed near the pool and plugged into a mains socket. Inside, you will find a circulation pump, a cartridge filter, a salt electrolyser and a 5kW Full Inverter and reversible heat pump. Once installed, you can easily control your pool from your smartphone.

# **TOUCH SCREEN**