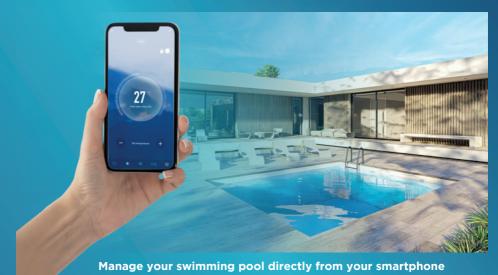

#### CONNECT THROUGH WIFI AND CONTROL THROUGH YOUR SMARTPHONE APPLICATION

Chose your ideal temperature

27

Adjust circulation and filtration

Manage your salt electrolyser

🍠 Program your use

Optimized air flow

# The treatment of your pool is entirely taken care of by a single device!

The Poolican is a compact device that is placed near the pool and plugged into a mains socket. Inside, you will find a circulation pump, a cartridge filter, a salt electrolyser and a 5kW Full Inverter and reversible heat pump. Once installed, you can easily control your pool from your smartphone.