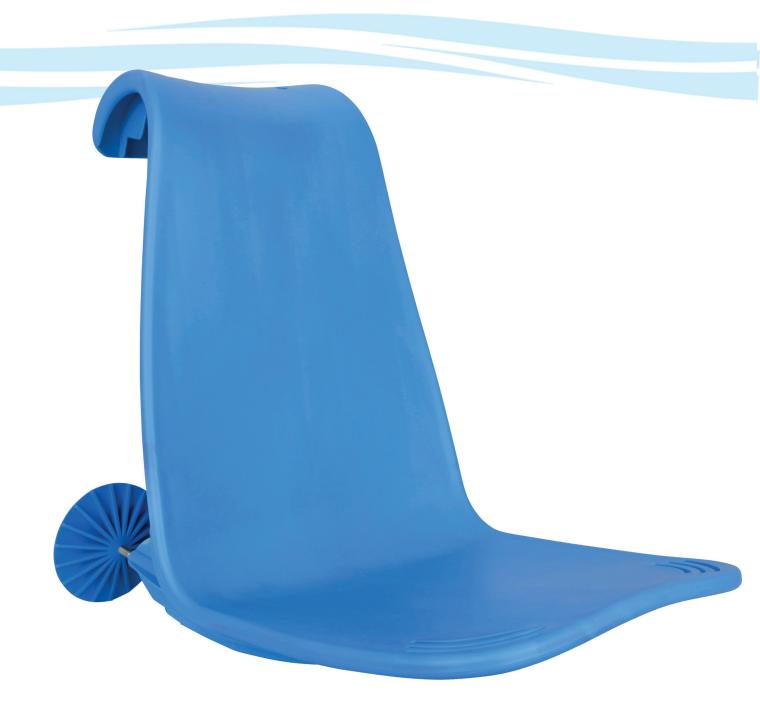

# AQWASEAT

Technical Data Sheet

### Materials Used

| Aqwaseat             | Polypropylene reinforced with 20% glassfiber<br>UV stabilizer added |
|----------------------|---------------------------------------------------------------------|
| Adjustable mechanism | Inox 316                                                            |
| Adjustable feet      | EPDM                                                                |

| Dimensions:   | Height: 61 cm / Width: 45 cm/ Depth: 78 cm |
|---------------|--------------------------------------------|
| Weight:       | 6 kg                                       |
| Maximum Load: | 150 kg                                     |