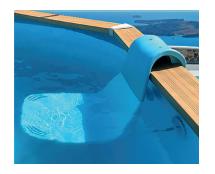

mum Load: | 150 kg                                     |

| Aqwagrip | Polypropylene reinforced with 30% glassfiber<br>UV stabilizer added |
|----------|---------------------------------------------------------------------|
| Adhesive | 3M VHB (Very High Bondage)<br>doublesided tape                      |

| Colours | Bermuda Blue: RAL 5012<br>Sandy White: RAL 9003 |
|---------|-------------------------------------------------|
|---------|-------------------------------------------------|

Despites the usage of UV sabiliers to prevent the product colour to fade, extensive exposure to sunlight can cause colour degradation. Please store your Aqwaseat inside when it is not used.

#### **APPLICATIONS AREA'S**

# INGROUND POOLS Aqwagrip required



# **ABOVE GROUND POOLS**No Aqwagrip required





Warranty against mechanical failure: 3 years

Contact: info@aqwarana.eu | Phone: +31(0)737470430