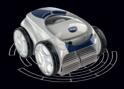

## Polaris WLINE W575

SMART NAVIGATION
ADAPTED
TO YOUR POOL

LONG-LASTING CYCLONE POWER

WATER REMOVAL ASSISTANCE AND EASY TO ACCESS FILTER

INTUITIVE CONTROLS WIFI WITH iAQUALINK™

PRESSURE SENSOR, GYROSCOPE AND ACCELEROMETER

## Choosing the right robotic cleaner

 For in-ground and above-ground pools with rigid walls, all shapes

■ Size up to 12 x 6 m

■ For all surfaces, all bottom shapes

| Polaris W 675 Specifications |                                                                                                                   |
|------------------------------|-------------------------------------------------------------------------------------------------------------------|
| Cleaning<br>programmes       | 4 cleaning modes: Quick in floor only, Smart or<br>Deep mode in floor/ walls/waterline and Waterline<br>only mode |
| Control box                  | Mode choice, manual time adjustment, filter indicator, water removal assistance, WiFi chip (included)             |
| In app features              | Remote control mode, Display the water temperature, Monitor cleaning progress and program next cycles             |
| Safety                       | Beach system, out of the water safety                                                                             |