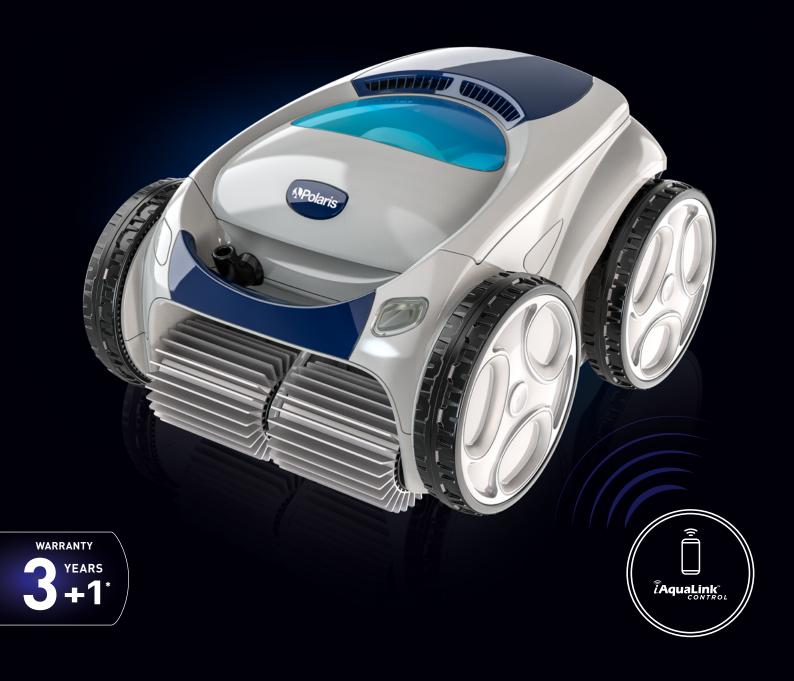

## Polaris WLINE W575

SMART NAVIGATION
ADAPTED
TO YOUR POOL

LONG-LASTING CYCLONE POWER

WATER REMOVAL ASSISTANCE AND EASY TO ACCESS FILTER

INTUITIVE CONTROLS WIFI WITH iAQUALINK™

PRESSURE SENSOR, GYROSCOPE AND ACCELEROMETER

## **INCLUDED**

TROLLEY
AND CONTROL BOX

21M CABLE

FILTER 60µ - 5L (100 or 200µ optional accessories)

**SWIVEL** 

4 WHEELS DRIVE SYSTEM

## WARRANTY

 $^*\hbox{+}1 \ additional year if the robot is paired with the iAqualink \ ^{\text{\scriptsize M}} \ application. See conditions in the Warranty Guide.$