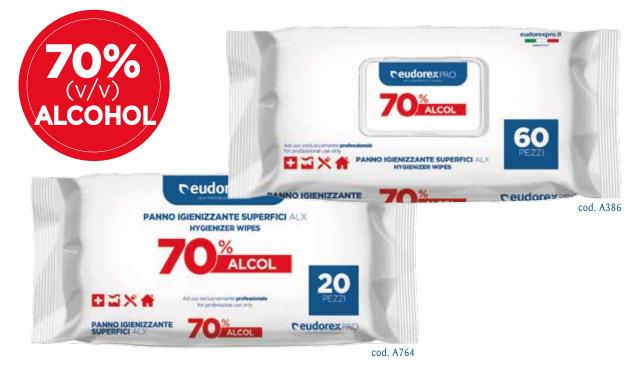

### **HYGIENIZER WIPES**

h

SURFACES ALX 70% ALCOHOL

60

#### 70% alcohol (v / v) pre-impregnated single use wipe

| Name                      | cod  | E             | AN code         | Pack               |
|---------------------------|------|---------------|-----------------|--------------------|
| Hygienizer wipes ALX      | A764 | 8032754457641 |                 | 20 pz              |
| Hygienizer wipes ALX      | A386 | 8032754453865 |                 | 60 pz              |
| DESTINATION OF USE        |      |               | All surfaces    |                    |
| MAIN AREAS OF APPLICATION |      |               | Health, industr | y, horeca, offices |