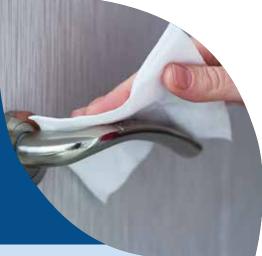

## Safe Hygiene

The cleaning system with "disposable wet wipes" guarantees the best hygienic safety in any situation or environment (health, transport, hospitality, cohabitation). Avoids cross contamination. The WHO and ISS guidelines recommend its use for the containment of viruses in the workplace.

# **Ergonomics and costs**

They reduce the effort associated with water and washing machine management (transport and filling / emptying the bucket, dosage and impregnation, reconditioning). The cloths are pre-soaked with detergent / sanitizing solution.