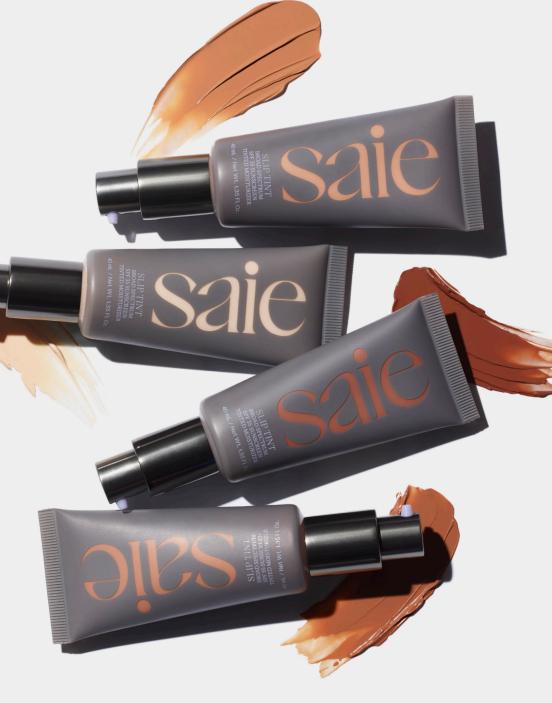

## Meet the #1 Clean Tinted Moisturizer

NOW IN hados

It's our same award-winning formula, **now in 14 shades** of your best skin ever. Slip Tint is your daily skincare with just the right amount of sheer, tinted coverage to give you an even more seamless, bright, and SPF-protected complexion...exactly what we want when we're on the go.

Each shade is packed with tons of luxury ingredients and has been crafted to seamlessly blend into a wide range of skin tones to achieve that hydrated, signature Saie glow.