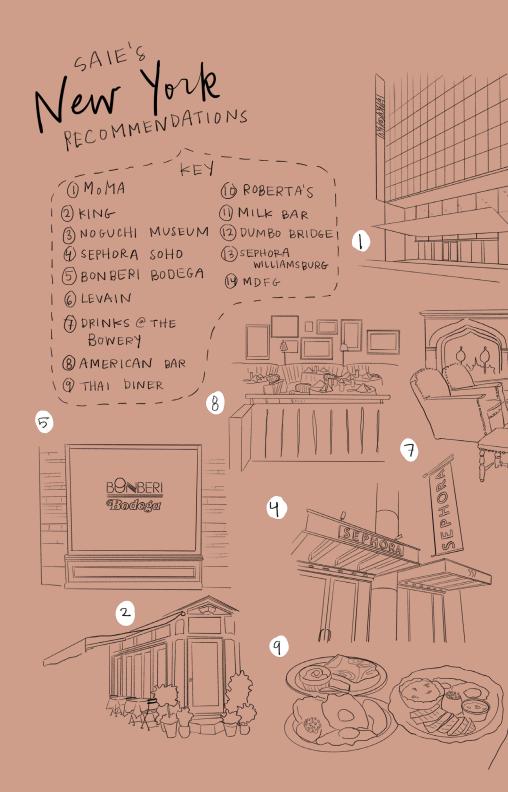

## SO, LET'S GO!

Dive into our Saie City Guide and discover all of our must-visit spots in some of our favorite places, and don't forget to grab your Slip Tint!

What gives Slip Tint its dewy, no-makeup makeup finish?

Wondering which shade to get? Scan the QR code on the next page to check out our new **Shade Finder tool.** 

Lod Angeles RECOMMENDATIONS 2. KEY 1 MALIBU SEAFOOD & MULHOLLAND SCENIC OVERLOOK 12 (3) SEPHORA @THE GROVE Dan (4) DAN TANA'S Tanas 6) EMPTY VASE FLORIST empty vas BESTAUBANT (6) THE HUNTINGTON ITALIAN CUISINE LIBRARY & BOTANICAL EMPTYVASE.C GARDENS 5 () GRIFFITH OBSERVATORY COONTAILS 1 GJUSTA Ц (9) SUNSET TOWER HOTEL (TD) THE GETTY VILLA (1) THE BROAD (2) GREYSTONE MANSION (3) PETIT TROIS 19 ZUMA BEACH Geolocit Mellow ١ F 14 8