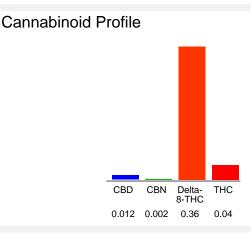

### Cannabinoid Profile by HPLC

| 0.04%<br>Calculated THC Yield        |  |
|--------------------------------------|--|
| <b>0.01%</b><br>Calculated CBD Yield |  |
| <b>0.41%</b><br>Total Cannabinoids   |  |

| Cannabinoid                                       | % wt  | mg/unit |  |  |  |
|---------------------------------------------------|-------|---------|--|--|--|
| CBD                                               | 0.012 | 1.68    |  |  |  |
| CBN                                               | 0.002 | 0.28    |  |  |  |
| Delta-8-THC                                       | 0.36  | 50.4    |  |  |  |
| THC                                               | 0.04  | 5.6     |  |  |  |
| Total Cannabinoids                                | 0.41  | 58.0    |  |  |  |
| Calculated THC Yield                              | 0.04  | 5.60    |  |  |  |
| Calculated CBD Yield                              | 0.01  | 1.68    |  |  |  |
| Calculated Maximum THC Yield = THC + 0.877 * THCA |       |         |  |  |  |
| Calculated Maximum CBD Yield = CBD + 0.877 * CBDA |       |         |  |  |  |