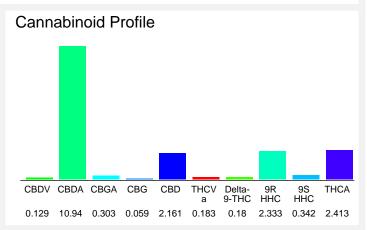

### Cannabinoid Profile by HPLC

0.18%

Delta-9-THC

2.16% CBD

19.04%

**Total Cannabinoids** 

| % wt  | mg/g                                                                                                   |
|-------|--------------------------------------------------------------------------------------------------------|
| 0.129 | 1.29                                                                                                   |
| 10.94 | 109.4                                                                                                  |
| 0.303 | 3.03                                                                                                   |
| 0.059 | 0.59                                                                                                   |
| 2.161 | 21.61                                                                                                  |
| 0.183 | 1.83                                                                                                   |
| 0.18  | 1.8                                                                                                    |
| 2.333 | 23.33                                                                                                  |
| 0.342 | 3.42                                                                                                   |
| 2.413 | 24.13                                                                                                  |
| 19.04 | 190.4                                                                                                  |
| 2.30  | 22.96                                                                                                  |
| 11.76 | 117.55                                                                                                 |
|       | 0.129<br>10.94<br>0.303<br>0.059<br>2.161<br>0.183<br>0.18<br>2.333<br>0.342<br>2.413<br>19.04<br>2.30 |

Calculated Total THC = Delta-9-THC + 0.877 \* THCA Calculated Maximum CBD Yield = CBD + 0.877 \* CBDA

Marin Analytics, LLC 250 Bel Marin Keys Blvd, Suite D4 Novato, CA 94949

833-321-TEST / info@marinanalytics.com