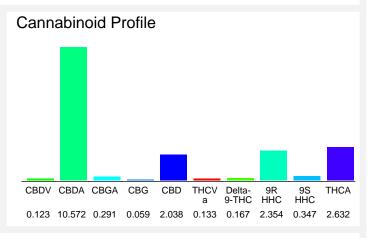

### Cannabinoid Profile by HPLC

0.17%

Delta-9-THC

2.04%

CBD

18.72%

**Total Cannabinoids** 

| Cannabinoid          | % wt  | mg/g   |
|----------------------|-------|--------|
| CBDV                 | 0.123 | 1.23   |
| CBDA                 | 10.57 | 105.72 |
| CBGA                 | 0.291 | 2.91   |
| CBG                  | 0.059 | 0.59   |
| CBD                  | 2.038 | 20.38  |
| THCVa                | 0.133 | 1.33   |
| Delta-9-THC          | 0.167 | 1.67   |
| 9R HHC               | 2.354 | 23.54  |
| 9S HHC               | 0.347 | 3.47   |
| THCA                 | 2.632 | 26.32  |
| Total Cannabinoids   | 18.72 | 187.2  |
| Calculated Total THC | 2.48  | 24.75  |
| Calculated CBD Yield | 11.31 | 113.10 |

Calculated Total THC = Delta-9-THC + 0.877 \* THCA Calculated Maximum CBD Yield = CBD + 0.877 \* CBDA