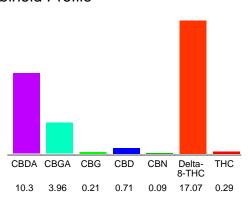

#### Cannabinoid Profile

### Cannabinoid Profile by HPLC

0.29%

Calculated THC Yield

9.74%

Calculated CBD Yield

32.63%

**Total Cannabinoids** 

| Cannabinoid          | % wt  | mg/g  |
|----------------------|-------|-------|
| CBDA                 | 10.3  | 103.0 |
| CBGA                 | 3.96  | 39.6  |
| CBG                  | 0.21  | 2.1   |
| CBD                  | 0.71  | 7.1   |
| CBN                  | 0.09  | 0.9   |
| Delta-8-THC          | 17.07 | 170.7 |
| THC                  | 0.29  | 2.9   |
| Total Cannabinoids   | 32.63 | 326.3 |
| Calculated THC Yield | 0.29  | 2.90  |
| Calculated CBD Yield | 9.74  | 97.43 |