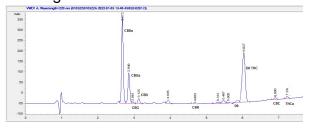

# **Marin Analytics**

# **Analysis Report**

## H Hemp Co

## Sample 236-010322-141

Gelato Moonrock Delta-8

Sample Submitted: 01-03-2022; Report Date: 01-04-2022

# Gelato Moonrock Delta-8

Plant Material: Flower

### Chromatogram



#### Cannabinoid Profile



### Cannabinoid Profile by HPLC

0.29%

Calculated THC Yield

9.74%

Calculated CBD Yield

32.63%

**Total Cannabinoids** 

| Cannabinoid          | % wt  | mg/g  |
|----------------------|-------|-------|
| CBDA                 | 10.3  | 103.0 |
| CBGA                 | 3.96  | 39.6  |
| CBG                  | 0.21  | 2.1   |
| CBD                  | 0.71  | 7.1   |
| CBN                  | 0.09  | 0.9   |
| Delta-8-THC          | 17.07 | 170.7 |
| THC                  | 0.29  | 2.9   |
| Total Cannabinoids   | 32.63 | 326.3 |
| Calculated THC Yield | 0.29  | 2.90  |
| Calculated CBD Yield | 9.74  | 97.43 |

Calculated Maximum THC Yield = THC + 0.877 \* THCA Calculated Maximum CBD Yield = CBD + 0.877 \* CBDA

Marin Analytics, LLC
50 Bel Marin Keys Blvd, Suite